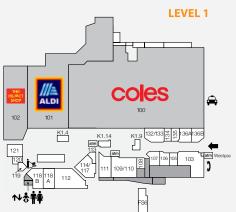

## **DEMOGRAPHICS**

STRONG FAMILY MARKET, HIGH PROPORTION OF UNDER 14s

136,838

MARKET

| <b>→</b>      | Entry/Exit        | STORE                   | STORE NO. | STORE STO                       | RE NO.  |  |
|---------------|-------------------|-------------------------|-----------|---------------------------------|---------|--|
| Ġ             | Disabled Toilets  | ENTERTAINMENT & LEISURE | :         | HOMEWARES & ELECTRICAL          |         |  |
| 4             | Female Toilets    |                         | -         |                                 |         |  |
| Ť             | Male Toilets      | Collingwood Park News   | 111       | ACME Phone Repair & Accessories | K2.13   |  |
| *             | Parents Room      | EB Games                | 225       | JV Audio                        | 119     |  |
| ₩             | Lift              | Eddie's Retro           | 336       | 5 ,                             |         |  |
| Dr.           | Travelator        | - 101                   | 770.      | My Case                         | 313A    |  |
| 'n            | Escalator         | iPlay                   | 330 A     | T. F. II. O. I                  |         |  |
| СМ            | Centre Management | Miracle Gadget          | 118B      | The Furniture Club              | 221     |  |
| $\Rightarrow$ | Taxi Rank         | Telstra Shop            | 348       | JEWELLERY & ACCESSORIES         |         |  |
|               | Bus Station       | Vodafone                | 301B      | Prouds                          | 201     |  |
| "             | Pay Phone         | V 0-4                   | 10.7      |                                 |         |  |
| atm           | ATM               | Yes Optus               | 107       | MEDICAL & OPTICAL               |         |  |
| $\bowtie$     | PO Boxes          | FASHION & FOOTWEAR      |           | David Accellin                  | 10.6    |  |
| 90            | Police            | Ally Fashion            | 210-211   | Bay Audio                       | 106     |  |
|               |                   | Coppor                  | 206       | Priceline Pharmacy              | 109/110 |  |

|                           |           |                           |           | Connor                         | 206     | 3                              |         |
|---------------------------|-----------|---------------------------|-----------|--------------------------------|---------|--------------------------------|---------|
| STORE                     | STORE NO. | STORE                     | STORE NO. | Factorie                       | 306     | Redbank Plaza Dental           | 325     |
| MAJORS                    |           | Boost Juice               | K2.16     | Formally Yours                 | 335     | Redbank Plaza Medical          | 112     |
| Aldi                      | 101       | Cafe Pegasus              | K1.9      | Jays Jays                      | 208     | Specsavers                     | 338     |
| Best & Less               | 214       | Chopstix                  | K2.14     | Legalized Printz               | 228     | MICCELLANEOUS                  |         |
| Big W                     | 200       | Donut King                | K3.18     | Lowes                          | 203     | MISCELLANEOUS                  |         |
| Choice the Discount Store | 341       | Fusion Takeaway           | 113       | Spendless                      | 229     | BWS                            | 132/133 |
| Cineplex                  | 400       | Go Vita                   | 114/117   | FRESH FOOD                     |         | Free Choice Tobacconist        | 135     |
| Coles                     | 100       | Haeduri Chicken           | 332       | Redbank Bakehouse              | 136A    | Kaisercraft                    | 301     |
| Cotton On                 | 317       | KFC (outside centre)      | FS1       | HEALTH & BEAUTY                |         | RETAIL SERVICES                |         |
| Kmart                     | 300       | Little Red Dumpling       | 327       | Go Vita                        | 114/117 | Australia Post                 | 316A    |
| Rebel                     | 500       | McDonald's                | 219       | Grace Beauty & Threading       | 222B    |                                | 310A    |
| The Reject Shop           | 102       | Origin Kebabs             | 220       | Just Cuts                      | 120     | Ipswich City Council Library   | 700     |
| BANKS & FINANCIAL         |           | Rashays                   | 328       | LE Nails & Beauty              | 202     | & Information Service          | 322     |
| ANZ Bank                  | 205       | Shikii Sushi & Teppanyaki | 334       | Luminous Nails                 | 305     | ITP (Income Tax Professionals) | 313B    |
| Westpac                   | 103       | Subway                    | 329       | My Nails                       | 134     | Mister Minit                   | K1.14   |
| CAFÉS & DINING            |           | Sunshine Takeaway         | K1.4      | S+S Hair & Beauty              | 314     | mycar Tyre & Auto              | FS5     |
| Amigos Cafe               | 217       | Sushi Paradise            | K2.8      | Sunshine Massage               | 108     | Police Beat                    | 337     |
| Asian Delight             | 218       | Thai Chuan Chim           | 330B      | Unicorn Piercing Professionals | 315     | Ultra Tune                     | FS6     |