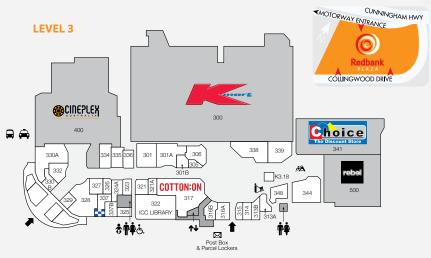

## **DEMOGRAPHICS**

STRONG FAMILY MARKET, HIGH PROPORTION OF UNDER 14s

136,838

MARKET

| <b>→</b>      | Entry/Exit        | STORE                   | STORE NO. | STORE STO                       | RE NO.  |  |
|---------------|-------------------|-------------------------|-----------|---------------------------------|---------|--|
| Ġ             | Disabled Toilets  | ENTERTAINMENT & LEISURE | :         | HOMEWARES & ELECTRICAL          |         |  |
| 4             | Female Toilets    |                         | -         |                                 |         |  |
| Ť             | Male Toilets      | Collingwood Park News   | 111       | ACME Phone Repair & Accessories | K2.13   |  |
| *             | Parents Room      | EB Games                | 225       | JV Audio                        | 119     |  |
| ₩             | Lift              | Eddie's Retro           | 336       | 5 ,                             |         |  |
| Dr.           | Travelator        | - 101                   | 770.      | My Case                         | 313A    |  |
| 'n            | Escalator         | iPlay                   | 330 A     | T. F. II. O. I                  |         |  |
| СМ            | Centre Management | Miracle Gadget          | 118B      | The Furniture Club              | 221     |  |
| $\Rightarrow$ | Taxi Rank         | Telstra Shop            | 348       | JEWELLERY & ACCESSORIES         |         |  |
|               | Bus Station       | Vodafone                | 301B      | Prouds                          | 201     |  |
| "             | Pay Phone         | V 0-4                   | 10.7      |                                 |         |  |
| atm           | ATM               | Yes Optus               | 107       | MEDICAL & OPTICAL               |         |  |
| $\bowtie$     | PO Boxes          | FASHION & FOOTWEAR      |           | David Accellin                  | 10.6    |  |
| 90            | Police            | Ally Fashion            | 210-211   | Bay Audio                       | 106     |  |
|               |                   | Coppor                  | 206       | Priceline Pharmacy              | 109/110 |  |

|                           |           |                           |           | Connor                         | 206     | 3                              |         |
|---------------------------|-----------|---------------------------|-----------|--------------------------------|---------|--------------------------------|---------|
| STORE                     | STORE NO. | STORE                     | STORE NO. | Factorie                       | 306     | Redbank Plaza Dental           | 325     |
| MAJORS                    |           | Boost Juice               | K2.16     | Formally Yours                 | 335     | Redbank Plaza Medical          | 112     |
| Aldi                      | 101       | Cafe Pegasus              | K1.9      | Jays Jays                      | 208     | Specsavers                     | 338     |
| Best & Less               | 214       | Chopstix                  | K2.14     | Legalized Printz               | 228     | MICCELLANEOUS                  |         |
| Big W                     | 200       | Donut King                | K3.18     | Lowes                          | 203     | MISCELLANEOUS                  |         |
| Choice the Discount Store | 341       | Fusion Takeaway           | 113       | Spendless                      | 229     | BWS                            | 132/133 |
| Cineplex                  | 400       | Go Vita                   | 114/117   | FRESH FOOD                     |         | Free Choice Tobacconist        | 135     |
| Coles                     | 100       | Haeduri Chicken           | 332       | Redbank Bakehouse              | 136A    | Kaisercraft                    | 301     |
| Cotton On                 | 317       | KFC (outside centre)      | FS1       | HEALTH & BEAUTY                |         | RETAIL SERVICES                |         |
| Kmart                     | 300       | Little Red Dumpling       | 327       | Go Vita                        | 114/117 | Australia Post                 | 316A    |
| Rebel                     | 500       | McDonald's                | 219       | Grace Beauty & Threading       | 222B    |                                | 310A    |
| The Reject Shop           | 102       | Origin Kebabs             | 220       | Just Cuts                      | 120     | Ipswich City Council Library   | 700     |
| BANKS & FINANCIAL         |           | Rashays                   | 328       | LE Nails & Beauty              | 202     | & Information Service          | 322     |
| ANZ Bank                  | 205       | Shikii Sushi & Teppanyaki | 334       | Luminous Nails                 | 305     | ITP (Income Tax Professionals) | 313B    |
| Westpac                   | 103       | Subway                    | 329       | My Nails                       | 134     | Mister Minit                   | K1.14   |
| CAFÉS & DINING            |           | Sunshine Takeaway         | K1.4      | S+S Hair & Beauty              | 314     | mycar Tyre & Auto              | FS5     |
| Amigos Cafe               | 217       | Sushi Paradise            | K2.8      | Sunshine Massage               | 108     | Police Beat                    | 337     |
| Asian Delight             | 218       | Thai Chuan Chim           | 330B      | Unicorn Piercing Professionals | 315     | Ultra Tune                     | FS6     |