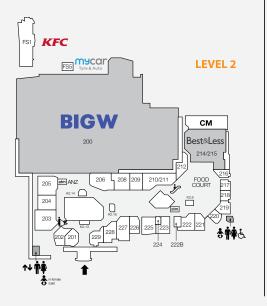

## **DEMOGRAPHICS**

STRONG FAMILY MARKET, HIGH PROPORTION OF UNDER 14s

136,838

MARKET

| <b>→</b>      | Entry/Exit        | STORE                   | STORE NO. | STORE STO                       | RE NO.  |  |
|---------------|-------------------|-------------------------|-----------|---------------------------------|---------|--|
| Ġ             | Disabled Toilets  | ENTERTAINMENT & LEISURE | :         | HOMEWARES & ELECTRICAL          |         |  |
| 4             | Female Toilets    |                         | -         |                                 |         |  |
| Ť             | Male Toilets      | Collingwood Park News   | 111       | ACME Phone Repair & Accessories | K2.13   |  |
| *             | Parents Room      | EB Games                | 225       | JV Audio                        | 119     |  |
| ₩             | Lift              | Eddie's Retro           | 336       | 5 ,                             |         |  |
| Dr.           | Travelator        | - 101                   | 770.      | My Case                         | 313A    |  |
| 'n            | Escalator         | iPlay                   | 330 A     | T. F. II. O. I                  |         |  |
| СМ            | Centre Management | Miracle Gadget          | 118B      | The Furniture Club              | 221     |  |
| $\Rightarrow$ | Taxi Rank         | Telstra Shop            | 348       | JEWELLERY & ACCESSORIES         |         |  |
|               | Bus Station       | Vodafone                | 301B      | Prouds                          | 201     |  |
| "             | Pay Phone         | V 0-4                   | 10.7      |                                 |         |  |
| atm           | ATM               | Yes Optus               | 107       | MEDICAL & OPTICAL               |         |  |
| $\bowtie$     | PO Boxes          | FASHION & FOOTWEAR      |           | David Accellin                  | 10.6    |  |
| 90            | Police            | Ally Fashion            | 210-211   | Bay Audio                       | 106     |  |
|               |                   | Coppor                  | 206       | Priceline Pharmacy              | 109/110 |  |

|                           |           |                           |           | Connor                         | 206     | 3                              |         |
|---------------------------|-----------|---------------------------|-----------|--------------------------------|---------|--------------------------------|---------|
| STORE                     | STORE NO. | STORE                     | STORE NO. | Factorie                       | 306     | Redbank Plaza Dental           | 325     |
| MAJORS                    |           | Boost Juice               | K2.16     | Formally Yours                 | 335     | Redbank Plaza Medical          | 112     |
| Aldi                      | 101       | Cafe Pegasus              | K1.9      | Jays Jays                      | 208     | Specsavers                     | 338     |
| Best & Less               | 214       | Chopstix                  | K2.14     | Legalized Printz               | 228     | MICCELLANEOUS                  |         |
| Big W                     | 200       | Donut King                | K3.18     | Lowes                          | 203     | MISCELLANEOUS                  |         |
| Choice the Discount Store | 341       | Fusion Takeaway           | 113       | Spendless                      | 229     | BWS                            | 132/133 |
| Cineplex                  | 400       | Go Vita                   | 114/117   | FRESH FOOD                     |         | Free Choice Tobacconist        | 135     |
| Coles                     | 100       | Haeduri Chicken           | 332       | Redbank Bakehouse              | 136A    | Kaisercraft                    | 301     |
| Cotton On                 | 317       | KFC (outside centre)      | FS1       | HEALTH & BEAUTY                |         | RETAIL SERVICES                |         |
| Kmart                     | 300       | Little Red Dumpling       | 327       | Go Vita                        | 114/117 | Australia Post                 | 316A    |
| Rebel                     | 500       | McDonald's                | 219       | Grace Beauty & Threading       | 222B    |                                | 310A    |
| The Reject Shop           | 102       | Origin Kebabs             | 220       | Just Cuts                      | 120     | Ipswich City Council Library   | 700     |
| BANKS & FINANCIAL         |           | Rashays                   | 328       | LE Nails & Beauty              | 202     | & Information Service          | 322     |
| ANZ Bank                  | 205       | Shikii Sushi & Teppanyaki | 334       | Luminous Nails                 | 305     | ITP (Income Tax Professionals) | 313B    |
| Westpac                   | 103       | Subway                    | 329       | My Nails                       | 134     | Mister Minit                   | K1.14   |
| CAFÉS & DINING            |           | Sunshine Takeaway         | K1.4      | S+S Hair & Beauty              | 314     | mycar Tyre & Auto              | FS5     |
| Amigos Cafe               | 217       | Sushi Paradise            | K2.8      | Sunshine Massage               | 108     | Police Beat                    | 337     |
| Asian Delight             | 218       | Thai Chuan Chim           | 330B      | Unicorn Piercing Professionals | 315     | Ultra Tune                     | FS6     |