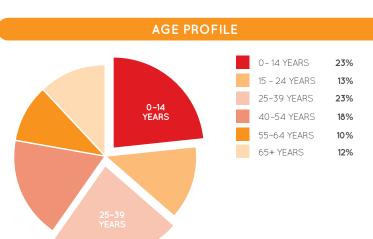

## **DEMOGRAPHICS**

STRONG FAMILY MARKET, HIGH PROPORTION OF UNDER 14s

136,838

MARKET

| <b>→</b>      | Entry/Exit        | STORE                   | STORE NO. | STORE STO                       | RE NO.  |  |
|---------------|-------------------|-------------------------|-----------|---------------------------------|---------|--|
| Ġ             | Disabled Toilets  | ENTERTAINMENT & LEISURE | :         | HOMEWARES & ELECTRICAL          |         |  |
| 4             | Female Toilets    |                         | -         |                                 |         |  |
| Ť             | Male Toilets      | Collingwood Park News   | 111       | ACME Phone Repair & Accessories | K2.13   |  |
| *             | Parents Room      | EB Games                | 225       | JV Audio                        | 119     |  |
| ₩             | Lift              | Eddie's Retro           | 336       | 5 ,                             |         |  |
| Dr.           | Travelator        | - 101                   | 770.      | My Case                         | 313A    |  |
| 'n            | Escalator         | iPlay                   | 330 A     | T. F. II. O. I                  |         |  |
| СМ            | Centre Management | Miracle Gadget          | 118B      | The Furniture Club              | 221     |  |
| $\Rightarrow$ | Taxi Rank         | Telstra Shop            | 348       | JEWELLERY & ACCESSORIES         |         |  |
|               | Bus Station       | Vodafone                | 301B      | Prouds                          | 201     |  |
| "             | Pay Phone         | V 0-4                   | 10.7      |                                 |         |  |
| atm           | ATM               | Yes Optus               | 107       | MEDICAL & OPTICAL               |         |  |
| $\bowtie$     | PO Boxes          | FASHION & FOOTWEAR      |           | David Accellin                  | 10.6    |  |
| 90            | Police            | Ally Fashion            | 210-211   | Bay Audio                       | 106     |  |
|               |                   | Coppor                  | 206       | Priceline Pharmacy              | 109/110 |  |