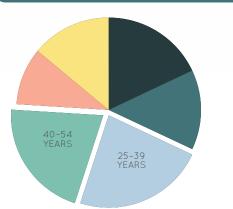

0-14 YEARS

15-24 YEARS

65+ YEARS

25-39 YEARS 24%

40-54 YEARS 21% 55-64 YEARS 10%

18%

14%

14%