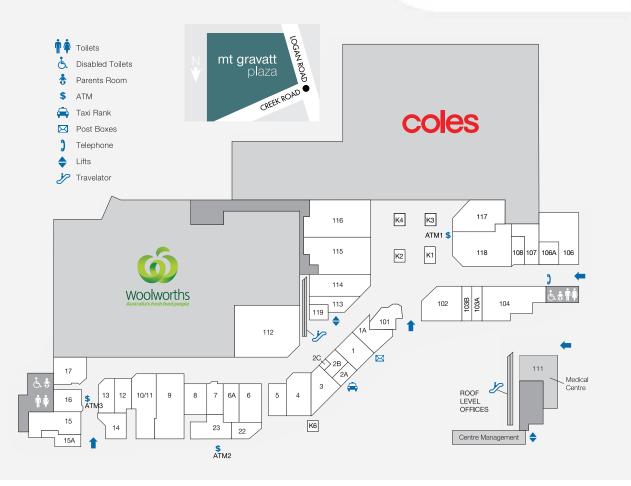

## mt gravatt plaza

| STORE                                  | LOCATION    | STORE                                 | LOCATION    | STORE                            | LOCATION |
|----------------------------------------|-------------|---------------------------------------|-------------|----------------------------------|----------|
| MAJORS                                 |             | Ichii Sushi                           | K2          | JEWELLERY & GIFTS                |          |
| Coles                                  | С           | Kebabs N Kitchens                     | 14          | Jon Crosbie Jeweller             | 6        |
| Woolworths<br>BANKS                    | $\vee$      | HAIR / HEALTH / BEAU<br>Amplifon      | <b>TY</b> 7 | MISCELLANEOUS                    | -        |
| atmx                                   | ATM3        | Chempro Chemist                       | 112         | Bro Fix Phones                   | K1       |
| Bank of Queensland                     | 23          | Complete Care Doctors                 | 111         | Dollars and Sense                | 116      |
| BOQ ATM<br>Commonwealth Bank           | ATM2<br>118 | Healers Therapy<br>K&G Nails - Beauty | 103B<br>108 | EB Games / Zing                  | 114      |
| CBA ATM                                | AT M1       | Mode Hairdressing and Lege            |             | Liquorland                       | 117      |
| FOOD - FRESH                           |             | Mt Gravatt Dental                     | 113         | Sunshine News                    | 15       |
| A&M Meats<br>Bakers Delight            | 10/11<br>13 | OPSM<br>QML Pathology                 | 1<br>112    | TSG                              | 119      |
| BWS                                    | 17          | S+S Hair.Beauty                       | 107         | SERVICES                         |          |
| Crispy Carrot<br>Mt Gravatt Patisserie | 9<br>12     | Shiny Nails<br>Styles Threading       | 2B<br>K3    | Arrive Home                      | 15 A     |
| VJ's Seafood                           | 8           | The Optical Superstore                | 16          | Australia Post                   | 104      |
| FOOD - DINE IN / TAKEA                 |             | WeCut                                 | 103A        | Australia Post 24/7 Parcel Locke | rs K6    |
| Akii Sushi<br>Brizstar Coffee          | 4<br>101    | FASHION                               |             | Eco Laundry Room                 | 22       |
| Chatterbox Café & Lounge Ba            | r 102       | Sister & Co Boutique                  | 6A          | Mt Gravatt Plaza Shoe Repairs    | 2C       |