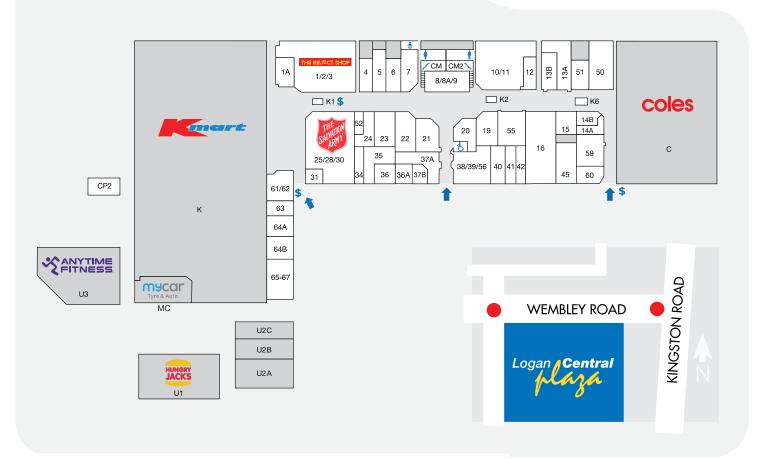

## **DEMOGRAPHICS**

YOUNG FAMILIES, MULTICULTURAL

114,548

MARKET TRADE AREA POPULATION

| STORE                      | LOCATION | STORE                  | LOCATION | STORE LO                                                                                                                                                                                                                                                                                                                                                                                                                                                                                                                                                                                                                                                                                                                                                                                                                                                                                                                                                                                                                                                                                                                                                                                                                                                                                                                                                                                                                                                                                                                                                                                                                                                                                                                                                                                                                                                                                                                                                                                                                                                                                                                       | CATION |
|----------------------------|----------|------------------------|----------|--------------------------------------------------------------------------------------------------------------------------------------------------------------------------------------------------------------------------------------------------------------------------------------------------------------------------------------------------------------------------------------------------------------------------------------------------------------------------------------------------------------------------------------------------------------------------------------------------------------------------------------------------------------------------------------------------------------------------------------------------------------------------------------------------------------------------------------------------------------------------------------------------------------------------------------------------------------------------------------------------------------------------------------------------------------------------------------------------------------------------------------------------------------------------------------------------------------------------------------------------------------------------------------------------------------------------------------------------------------------------------------------------------------------------------------------------------------------------------------------------------------------------------------------------------------------------------------------------------------------------------------------------------------------------------------------------------------------------------------------------------------------------------------------------------------------------------------------------------------------------------------------------------------------------------------------------------------------------------------------------------------------------------------------------------------------------------------------------------------------------------|--------|
| MAJORS                     |          | FOOD - SPECIALTY       |          | MEDICAL AND OPTICAL                                                                                                                                                                                                                                                                                                                                                                                                                                                                                                                                                                                                                                                                                                                                                                                                                                                                                                                                                                                                                                                                                                                                                                                                                                                                                                                                                                                                                                                                                                                                                                                                                                                                                                                                                                                                                                                                                                                                                                                                                                                                                                            |        |
| Coles                      | С        | Save Logan Supermarket | 65-67    | Chempro Chemists                                                                                                                                                                                                                                                                                                                                                                                                                                                                                                                                                                                                                                                                                                                                                                                                                                                                                                                                                                                                                                                                                                                                                                                                                                                                                                                                                                                                                                                                                                                                                                                                                                                                                                                                                                                                                                                                                                                                                                                                                                                                                                               | 16     |
| Kmart                      | K        | Viviade                | 14B      | '                                                                                                                                                                                                                                                                                                                                                                                                                                                                                                                                                                                                                                                                                                                                                                                                                                                                                                                                                                                                                                                                                                                                                                                                                                                                                                                                                                                                                                                                                                                                                                                                                                                                                                                                                                                                                                                                                                                                                                                                                                                                                                                              |        |
| MINI MAJORS                |          | FASHION / FOOTWEAR     |          | Massage Legend                                                                                                                                                                                                                                                                                                                                                                                                                                                                                                                                                                                                                                                                                                                                                                                                                                                                                                                                                                                                                                                                                                                                                                                                                                                                                                                                                                                                                                                                                                                                                                                                                                                                                                                                                                                                                                                                                                                                                                                                                                                                                                                 | 4      |
| Dollars & Sense            | 10 /11   |                        | 27       | Myhealth                                                                                                                                                                                                                                                                                                                                                                                                                                                                                                                                                                                                                                                                                                                                                                                                                                                                                                                                                                                                                                                                                                                                                                                                                                                                                                                                                                                                                                                                                                                                                                                                                                                                                                                                                                                                                                                                                                                                                                                                                                                                                                                       | 45     |
| The Reject Shop            | 1/2/3    | Ally Fashion           | 23       | SERVICES                                                                                                                                                                                                                                                                                                                                                                                                                                                                                                                                                                                                                                                                                                                                                                                                                                                                                                                                                                                                                                                                                                                                                                                                                                                                                                                                                                                                                                                                                                                                                                                                                                                                                                                                                                                                                                                                                                                                                                                                                                                                                                                       |        |
| The Salvation Army         | 25/28/30 | HQ Fashion             | 24       | Cameron Dick MP State Member for Woodridge                                                                                                                                                                                                                                                                                                                                                                                                                                                                                                                                                                                                                                                                                                                                                                                                                                                                                                                                                                                                                                                                                                                                                                                                                                                                                                                                                                                                                                                                                                                                                                                                                                                                                                                                                                                                                                                                                                                                                                                                                                                                                     | U2B    |
| ENTERTAINMENT              |          | Lowes                  | 55       | , and the second |        |
| EB Games                   | 19       | Spendless Shoes        | 22       | H&R Block                                                                                                                                                                                                                                                                                                                                                                                                                                                                                                                                                                                                                                                                                                                                                                                                                                                                                                                                                                                                                                                                                                                                                                                                                                                                                                                                                                                                                                                                                                                                                                                                                                                                                                                                                                                                                                                                                                                                                                                                                                                                                                                      | 41     |
| FRESH FOOD                 |          | HAIR AND BEAUTY        |          | ITP                                                                                                                                                                                                                                                                                                                                                                                                                                                                                                                                                                                                                                                                                                                                                                                                                                                                                                                                                                                                                                                                                                                                                                                                                                                                                                                                                                                                                                                                                                                                                                                                                                                                                                                                                                                                                                                                                                                                                                                                                                                                                                                            | 64B    |
| Hot & Fresh Bakery         | 60       | Couture Nails          | 31       | Jim Chalmers MP Federal Member for Rankin                                                                                                                                                                                                                                                                                                                                                                                                                                                                                                                                                                                                                                                                                                                                                                                                                                                                                                                                                                                                                                                                                                                                                                                                                                                                                                                                                                                                                                                                                                                                                                                                                                                                                                                                                                                                                                                                                                                                                                                                                                                                                      | U2A    |
| Ismails Quality Meats      | 50       | Golden Nails           | 5        | Jess' Keys & Solutions                                                                                                                                                                                                                                                                                                                                                                                                                                                                                                                                                                                                                                                                                                                                                                                                                                                                                                                                                                                                                                                                                                                                                                                                                                                                                                                                                                                                                                                                                                                                                                                                                                                                                                                                                                                                                                                                                                                                                                                                                                                                                                         | K2     |
| Logan Fresh                | 13A      | Ivy Hair House         | 12       | Kangaroo Mobile Zone                                                                                                                                                                                                                                                                                                                                                                                                                                                                                                                                                                                                                                                                                                                                                                                                                                                                                                                                                                                                                                                                                                                                                                                                                                                                                                                                                                                                                                                                                                                                                                                                                                                                                                                                                                                                                                                                                                                                                                                                                                                                                                           | K1     |
| FOOD - EAT IN / TAKEAWAY   |          | JF Quick Haircuts      | 52       | Logan Central News Extra                                                                                                                                                                                                                                                                                                                                                                                                                                                                                                                                                                                                                                                                                                                                                                                                                                                                                                                                                                                                                                                                                                                                                                                                                                                                                                                                                                                                                                                                                                                                                                                                                                                                                                                                                                                                                                                                                                                                                                                                                                                                                                       | 59     |
| Baskin Robbins             | 64A      | S+S Hair & Beauty      | 6        | Mobile Space                                                                                                                                                                                                                                                                                                                                                                                                                                                                                                                                                                                                                                                                                                                                                                                                                                                                                                                                                                                                                                                                                                                                                                                                                                                                                                                                                                                                                                                                                                                                                                                                                                                                                                                                                                                                                                                                                                                                                                                                                                                                                                                   | K6     |
| Chix 'n Snax               | 40       | HOUSEHOLD              |          | '                                                                                                                                                                                                                                                                                                                                                                                                                                                                                                                                                                                                                                                                                                                                                                                                                                                                                                                                                                                                                                                                                                                                                                                                                                                                                                                                                                                                                                                                                                                                                                                                                                                                                                                                                                                                                                                                                                                                                                                                                                                                                                                              |        |
| Cafe 63                    | 8/8A/9   | The Furniture Club     | 1A       | mycar Tyre & Auto                                                                                                                                                                                                                                                                                                                                                                                                                                                                                                                                                                                                                                                                                                                                                                                                                                                                                                                                                                                                                                                                                                                                                                                                                                                                                                                                                                                                                                                                                                                                                                                                                                                                                                                                                                                                                                                                                                                                                                                                                                                                                                              | MC     |
| Coolabah Café & Carvery    | 37A      |                        | IA       | TOMRA Containers For Change                                                                                                                                                                                                                                                                                                                                                                                                                                                                                                                                                                                                                                                                                                                                                                                                                                                                                                                                                                                                                                                                                                                                                                                                                                                                                                                                                                                                                                                                                                                                                                                                                                                                                                                                                                                                                                                                                                                                                                                                                                                                                                    | CP2    |
| Gong Cha Hot Star          | 61/62    | JEWELLERY AND GIFTS    |          | WISE Employment                                                                                                                                                                                                                                                                                                                                                                                                                                                                                                                                                                                                                                                                                                                                                                                                                                                                                                                                                                                                                                                                                                                                                                                                                                                                                                                                                                                                                                                                                                                                                                                                                                                                                                                                                                                                                                                                                                                                                                                                                                                                                                                | 35     |
| Hungry Jack's              | U1       | Prouds                 | 20       | CROPES AND FITNESS                                                                                                                                                                                                                                                                                                                                                                                                                                                                                                                                                                                                                                                                                                                                                                                                                                                                                                                                                                                                                                                                                                                                                                                                                                                                                                                                                                                                                                                                                                                                                                                                                                                                                                                                                                                                                                                                                                                                                                                                                                                                                                             |        |
| Khan Kebabs                | 14A      | LIQUOR AND TOBACCO     |          | SPORTS AND FITNESS                                                                                                                                                                                                                                                                                                                                                                                                                                                                                                                                                                                                                                                                                                                                                                                                                                                                                                                                                                                                                                                                                                                                                                                                                                                                                                                                                                                                                                                                                                                                                                                                                                                                                                                                                                                                                                                                                                                                                                                                                                                                                                             |        |
| Kickin' Inn                | 38/39/56 | Huff & Puff            | 6.3      | Anytime Fitness                                                                                                                                                                                                                                                                                                                                                                                                                                                                                                                                                                                                                                                                                                                                                                                                                                                                                                                                                                                                                                                                                                                                                                                                                                                                                                                                                                                                                                                                                                                                                                                                                                                                                                                                                                                                                                                                                                                                                                                                                                                                                                                | U3     |
| New Tokyo Sushi            | 36A      |                        |          | CENTRE MANAGEMENT                                                                                                                                                                                                                                                                                                                                                                                                                                                                                                                                                                                                                                                                                                                                                                                                                                                                                                                                                                                                                                                                                                                                                                                                                                                                                                                                                                                                                                                                                                                                                                                                                                                                                                                                                                                                                                                                                                                                                                                                                                                                                                              |        |
| Pho Mai Vietnamese Kitchen | 36       | Liquor Legends         | 51       |                                                                                                                                                                                                                                                                                                                                                                                                                                                                                                                                                                                                                                                                                                                                                                                                                                                                                                                                                                                                                                                                                                                                                                                                                                                                                                                                                                                                                                                                                                                                                                                                                                                                                                                                                                                                                                                                                                                                                                                                                                                                                                                                |        |
| Sunny Cup Bubble Tea       | 37B      | Smokemart & GiftBox    | 15       | Centre Management                                                                                                                                                                                                                                                                                                                                                                                                                                                                                                                                                                                                                                                                                                                                                                                                                                                                                                                                                                                                                                                                                                                                                                                                                                                                                                                                                                                                                                                                                                                                                                                                                                                                                                                                                                                                                                                                                                                                                                                                                                                                                                              | CM     |