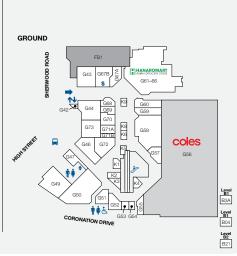

Retail First.

9 SHERWOOD RD, TOOWONG QLD 4066 | **P** (07) 3870 7177 TOOWONGVILLAGE@RETAILFIRST.COM.AU | WWW.**TOOWONGVILLAGE**.COM.AU

LOVE THE VILLAGE

| STORE                            | LEVEL ST          | ORENO        | STORE L                            | EVEL ST           | ORE NO      | STORE                                             | LEVEL ST           | ORE NO       |
|----------------------------------|-------------------|--------------|------------------------------------|-------------------|-------------|---------------------------------------------------|--------------------|--------------|
| MAJORS                           |                   |              | San Churro                         | Ground            | G46         | LIQUOR                                            |                    |              |
| Coles                            | Ground            | G56          | Yi Fang Fruit Tea                  | Gallery           | GA51        | BWS                                               | Galleru            | GA34         |
| Kmart                            | Level 1           | L28          | Zhang Liang Malatang               | Ground            | G47         | Liquorland                                        | Gallery            | GA34<br>GA32 |
| Woolworths                       | Gallery           | GA34         | FASHION                            |                   |             | Vintage Cellars                                   | Basement 1         | B04          |
| MINI MAJORS                      | -                 |              | Juniper & Co                       | Gallery           | GA54        | MEDICAL & OPTOMETRISTS                            |                    |              |
| Plusmart                         | l evel 1          | MM1          | Sportsgirl                         | Gallery           | GA37        |                                                   | <b>C</b> "         | 6460         |
| TK Maxx                          | Level 1           | MM2          | Sussan                             | Gallery           | GA38        | First Choice Chiropractic<br>My Dentist Australia | Gallery<br>Level 1 | GA60<br>L11  |
| BANKS                            | 201011            |              | FLORIST                            |                   |             | MyHealth Medical Centre                           | 201011             | 2.1          |
|                                  | Callera           | C A 41       | Daisy's Florist                    | Gallery           | GA59        | (Sullivan Nicolaides)                             | Level 1            | L17          |
| ANZ<br>CBA                       | Gallery<br>Ground | GA41<br>G67B | FRESH FOOD                         |                   |             | OPSM                                              | Gallery            | GA36         |
| NAB                              | Gallery           | G07B<br>GA39 | Bakers Delight                     | Ground            | G70         | Specsavers                                        | Level 1            | L15          |
|                                  | Gullery           | GAJ9         | Fruity Capers & Deli               | Ground            | G58         | Terry White Chemmart<br>(QML Pathology)           | Ground             | G50          |
| FOOD EAT IN/AWAY                 |                   |              | Hanaromart                         | Ground            | G61-66      | Toowong Village Dental                            | Level 2            | 050          |
| Ambassador Specialty Coffee      | Ground            | K1           | Health Squared Go Vita             | Ground            | G60         |                                                   | Leverz             |              |
| Boost Juice                      | Ground            | G57          | The Source Bulk Foods              | Gallery           | GA46        | NEWSAGENCY                                        |                    |              |
| Chatime                          | Ground            | K2           | Toowong Deli                       | ~                 | GA44&45     | Nextra Toowong                                    | Ground             | G72          |
| Chatterbox Café                  | Level 1           | L20          | Toowong Village Meats              | Ground            | G59         | SERVICES                                          |                    |              |
| G Free Donuts                    | Ground            | G71B<br>K3   | GAMES & ELECTRONICS                |                   |             | Catch Wonderland                                  | Gallery            | GA50         |
| GU Dessert<br>ISPA Kebabs        | Ground            | G71A         | EB Games                           | Level 1           | L9          | Centre Management                                 | Level 1            | СМ           |
|                                  | Ground<br>Ground  | G7IA<br>G67A | HEALTH & BEAUTY                    |                   |             | Crown Currency Exchange                           | Gallery            | GA53B        |
| Lucky Chopsticks<br>Merlo Coffee | Ground            | 607A<br>K4   | Fashion Nail Bar                   | Level 1           | L23         | Flight Centre                                     | Ground             | G51          |
| Mr Curru                         | Ground            | 668          | Footcare Haven                     | Level 1           | L16         | Footwear Fixers                                   | Level 1            | L21          |
| Orange Tea                       | Ground            | K9           | Freesia Salon                      | Level 1           | L7C         | Goodlife Health Club                              | Level 2            |              |
| Paris Play Cafe                  | Galleru           | GA44A        | Health First Massage & Acupuncture | Level 1           | L26         | Mister Minit                                      | Ground             | G54          |
| Rollin's                         | Ground            | G69          | Laser Clinics Australia            | Gallery           | GA56        | Offices First (serviced offices)                  | Level 1            | L1           |
| Rolling Man                      | Ground            | K08          | Polish Nail Lounge                 | Level 1           | L14         | Sparkles Auto Care                                | Basement 1         | B3A          |
| Sushi Hub                        | Gallery           | GA48         | Shehnaz Beauty                     | Level 1           | L10         | Toowong Library                                   | Level 1            | F18          |
| Sushi Paradise                   | Ground            | K6           | S+S Hair.Beauty<br>Stefan          | Level 1           | L19<br>GA55 | Toowong Tobacco                                   | Ground             | G42          |
| Sweet Pastry & Cake              | Ground            | K5           | T&T Barber Shop                    | Gallery<br>Ground | G55         | MOBILES & ACCESSORIES                             |                    |              |
| Toowong Deli                     | Gallery (         | GA44&45      |                                    | sement 2          | B21         | Casphone                                          | Ground             | G53          |
| HIGH ST EAT                      |                   |              | HOMEWARES & GIFTS                  | Sofficial 2       | 021         | JSL Tech Sales & Repairs                          | Level 1            | L22          |
| Grill'd                          | Ground            | G44          | Bed Bath 'n Table                  | Gallery           | GA42        | Telstra Shop                                      | Gallery            | GA40         |
| Guzman Y Gomez                   | Ground            | G43          | Kinadom Gifts                      | Level 1           | GA42<br>L21 | The Case Station                                  | Gallery            | K10          |
| Nando's                          | Ground            | G49          | Robins Kitchen                     | Ground            | G52         | Vodafone                                          | Gallery            | GA43         |
| Queens Bapsang                   | Ground            | G73          | The Total Picture Framing Co.      | Level 1           | L27         | 'Yes' Optus                                       | Gallery            | GA58         |
| - 1 2                            |                   |              | <u> </u>                           |                   |             | ·                                                 | 5                  |              |