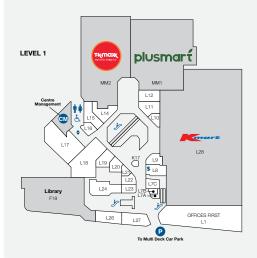

Retail First.

9 SHERWOOD RD, TOOWONG QLD 4066 | **P** (07) 3870 7177 TOOWONGVILLAGE@RETAILFIRST.COM.AU | WWW.**TOOWONGVILLAGE**.COM.AU

LOVE THE VILLAGE

| STORE                            | LEVEL ST          | ORENO        | STORE L                            | EVEL ST           | ORE NO      | STORE                                             | LEVEL ST           | ORE NO       |
|----------------------------------|-------------------|--------------|------------------------------------|-------------------|-------------|---------------------------------------------------|--------------------|--------------|
| MAJORS                           |                   |              | San Churro                         | Ground            | G46         | LIQUOR                                            |                    |              |
| Coles                            | Ground            | G56          | Yi Fang Fruit Tea                  | Gallery           | GA51        | BWS                                               | Galleru            | GA34         |
| Kmart                            | Level 1           | L28          | Zhang Liang Malatang               | Ground            | G47         | Liquorland                                        | Gallery            | GA34<br>GA32 |
| Woolworths                       | Gallery           | GA34         | FASHION                            |                   |             | Vintage Cellars                                   | Basement 1         | B04          |
| MINI MAJORS                      | -                 |              | Juniper & Co                       | Gallery           | GA54        | MEDICAL & OPTOMETRISTS                            |                    |              |
| Plusmart                         | l evel 1          | MM1          | Sportsgirl                         | Gallery           | GA37        |                                                   | <b>C</b> "         | 6460         |
| TK Maxx                          | Level 1           | MM2          | Sussan                             | Gallery           | GA38        | First Choice Chiropractic<br>My Dentist Australia | Gallery<br>Level 1 | GA60<br>L11  |
| BANKS                            | 201011            |              | FLORIST                            |                   |             | MyHealth Medical Centre                           | 201011             | 2.1          |
|                                  | Callera           | C A 41       | Daisy's Florist                    | Gallery           | GA59        | (Sullivan Nicolaides)                             | Level 1            | L17          |
| ANZ<br>CBA                       | Gallery<br>Ground | GA41<br>G67B | FRESH FOOD                         |                   |             | OPSM                                              | Gallery            | GA36         |
| NAB                              | Gallery           | G07B<br>GA39 | Bakers Delight                     | Ground            | G70         | Specsavers                                        | Level 1            | L15          |
|                                  | Gullery           | GAJ9         | Fruity Capers & Deli               | Ground            | G58         | Terry White Chemmart<br>(QML Pathology)           | Ground             | G50          |
| FOOD EAT IN/AWAY                 |                   |              | Hanaromart                         | Ground            | G61-66      | Toowong Village Dental                            | Level 2            | 050          |
| Ambassador Specialty Coffee      | Ground            | K1           | Health Squared Go Vita             | Ground            | G60         |                                                   | Leverz             |              |
| Boost Juice                      | Ground            | G57          | The Source Bulk Foods              | Gallery           | GA46        | NEWSAGENCY                                        |                    |              |
| Chatime                          | Ground            | K2           | Toowong Deli                       | ~                 | GA44&45     | Nextra Toowong                                    | Ground             | G72          |
| Chatterbox Café                  | Level 1           | L20          | Toowong Village Meats              | Ground            | G59         | SERVICES                                          |                    |              |
| G Free Donuts                    | Ground            | G71B<br>K3   | GAMES & ELECTRONICS                |                   |             | Catch Wonderland                                  | Gallery            | GA50         |
| GU Dessert<br>ISPA Kebabs        | Ground            | G71A         | EB Games                           | Level 1           | L9          | Centre Management                                 | Level 1            | СМ           |
|                                  | Ground<br>Ground  | G7IA<br>G67A | HEALTH & BEAUTY                    |                   |             | Crown Currency Exchange                           | Gallery            | GA53B        |
| Lucky Chopsticks<br>Merlo Coffee | Ground            | 607A<br>K4   | Fashion Nail Bar                   | Level 1           | L23         | Flight Centre                                     | Ground             | G51          |
| Mr Curru                         | Ground            | 668          | Footcare Haven                     | Level 1           | L16         | Footwear Fixers                                   | Level 1            | L21          |
| Orange Tea                       | Ground            | K9           | Freesia Salon                      | Level 1           | L7C         | Goodlife Health Club                              | Level 2            |              |
| Paris Play Cafe                  | Galleru           | GA44A        | Health First Massage & Acupuncture | Level 1           | L26         | Mister Minit                                      | Ground             | G54          |
| Rollin's                         | Ground            | G69          | Laser Clinics Australia            | Gallery           | GA56        | Offices First (serviced offices)                  | Level 1            | L1           |
| Rolling Man                      | Ground            | K08          | Polish Nail Lounge                 | Level 1           | L14         | Sparkles Auto Care                                | Basement 1         | B3A          |
| Sushi Hub                        | Gallery           | GA48         | Shehnaz Beauty                     | Level 1           | L10         | Toowong Library                                   | Level 1            | F18          |
| Sushi Paradise                   | Ground            | K6           | S+S Hair.Beauty<br>Stefan          | Level 1           | L19<br>GA55 | Toowong Tobacco                                   | Ground             | G42          |
| Sweet Pastry & Cake              | Ground            | K5           | T&T Barber Shop                    | Gallery<br>Ground | G55         | MOBILES & ACCESSORIES                             |                    |              |
| Toowong Deli                     | Gallery (         | GA44&45      |                                    | sement 2          | B21         | Casphone                                          | Ground             | G53          |
| HIGH ST EAT                      |                   |              | HOMEWARES & GIFTS                  | Sofficial 2       | 021         | JSL Tech Sales & Repairs                          | Level 1            | L22          |
| Grill'd                          | Ground            | G44          | Bed Bath 'n Table                  | Gallery           | GA42        | Telstra Shop                                      | Gallery            | GA40         |
| Guzman Y Gomez                   | Ground            | G43          | Kinadom Gifts                      | Level 1           | GA42<br>L21 | The Case Station                                  | Gallery            | K10          |
| Nando's                          | Ground            | G49          | Robins Kitchen                     | Ground            | G52         | Vodafone                                          | Gallery            | GA43         |
| Queens Bapsang                   | Ground            | G73          | The Total Picture Framing Co.      | Level 1           | L27         | 'Yes' Optus                                       | Gallery            | GA58         |
| - 1 2                            |                   |              | <u> </u>                           |                   |             | ·                                                 | 5                  |              |