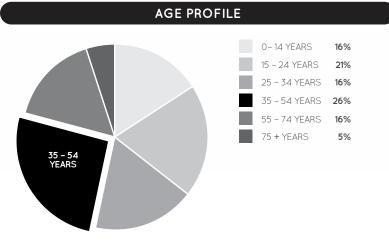

**Toowong Village** is an inner-city shopping centre and commercial office tower, located just 3 kilometres from the Brisbane CBD. The property was redeveloped in 2022, with the vertical transport upgraded and the addition of Woolworths, TK Maxx, Hanaromart and many new retailers.

Sitting above the third busiest train station in Brisbane, Toowong Village is a modern shopping environment built for convenience. The centre is highly accessible by public transport, and in close proximity to University of Queensland, St Lucia campus.