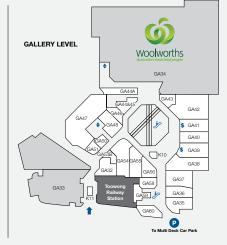

Retail First.

9 SHERWOOD RD, TOOWONG QLD 4066 | **P** (07) 3870 7177 TOOWONGVILLAGE@RETAILFIRST.COM.AU | WWW.**TOOWONGVILLAGE**.COM.AU

LOVE THE VILLAGE

| STORE                            | LEVEL ST          | ORENO        | STORE L                            | EVEL ST           | ORE NO      | STORE                                             | LEVEL ST           | ORE NO       |
|----------------------------------|-------------------|--------------|------------------------------------|-------------------|-------------|---------------------------------------------------|--------------------|--------------|
| MAJORS                           |                   |              | San Churro                         | Ground            | G46         | LIQUOR                                            |                    |              |
| Coles                            | Ground            | G56          | Yi Fang Fruit Tea                  | Gallery           | GA51        | BWS                                               | Galleru            | GA34         |
| Kmart                            | Level 1           | L28          | Zhang Liang Malatang               | Ground            | G47         | Liquorland                                        | Gallery            | GA34<br>GA32 |
| Woolworths                       | Gallery           | GA34         | FASHION                            |                   |             | Vintage Cellars                                   | Basement 1         | B04          |
| MINI MAJORS                      | -                 |              | Juniper & Co                       | Gallery           | GA54        | MEDICAL & OPTOMETRISTS                            |                    |              |
| Plusmart                         | l evel 1          | MM1          | Sportsgirl                         | Gallery           | GA37        |                                                   | <b>C</b> "         | 6460         |
| TK Maxx                          | Level 1           | MM2          | Sussan                             | Gallery           | GA38        | First Choice Chiropractic<br>My Dentist Australia | Gallery<br>Level 1 | GA60<br>L11  |
| BANKS                            | 201011            |              | FLORIST                            |                   |             | MyHealth Medical Centre                           | 201011             | 2.1          |
|                                  | Callera           | C A 41       | Daisy's Florist                    | Gallery           | GA59        | (Sullivan Nicolaides)                             | Level 1            | L17          |
| ANZ<br>CBA                       | Gallery<br>Ground | GA41<br>G67B | FRESH FOOD                         |                   |             | OPSM                                              | Gallery            | GA36         |
| NAB                              | Gallery           | G07B<br>GA39 | Bakers Delight                     | Ground            | G70         | Specsavers                                        | Level 1            | L15          |
|                                  | Gullery           | GAJ9         | Fruity Capers & Deli               | Ground            | G58         | Terry White Chemmart<br>(QML Pathology)           | Ground             | G50          |
| FOOD EAT IN/AWAY                 |                   |              | Hanaromart                         | Ground            | G61-66      | Toowong Village Dental                            | Level 2            | 050          |
| Ambassador Specialty Coffee      | Ground            | K1           | Health Squared Go Vita             | Ground            | G60         |                                                   | Leverz             |              |
| Boost Juice                      | Ground            | G57          | The Source Bulk Foods              | Gallery           | GA46        | NEWSAGENCY                                        |                    |              |
| Chatime                          | Ground            | K2           | Toowong Deli                       | ~                 | GA44&45     | Nextra Toowong                                    | Ground             | G72          |
| Chatterbox Café                  | Level 1           | L20          | Toowong Village Meats              | Ground            | G59         | SERVICES                                          |                    |              |
| G Free Donuts                    | Ground            | G71B<br>K3   | GAMES & ELECTRONICS                |                   |             | Catch Wonderland                                  | Gallery            | GA50         |
| GU Dessert<br>ISPA Kebabs        | Ground            | G71A         | EB Games                           | Level 1           | L9          | Centre Management                                 | Level 1            | СМ           |
|                                  | Ground<br>Ground  | G7IA<br>G67A | HEALTH & BEAUTY                    |                   |             | Crown Currency Exchange                           | Gallery            | GA53B        |
| Lucky Chopsticks<br>Merlo Coffee | Ground            | 607A<br>K4   | Fashion Nail Bar                   | Level 1           | L23         | Flight Centre                                     | Ground             | G51          |
| Mr Curru                         | Ground            | 668          | Footcare Haven                     | Level 1           | L16         | Footwear Fixers                                   | Level 1            | L21          |
| Orange Tea                       | Ground            | K9           | Freesia Salon                      | Level 1           | L7C         | Goodlife Health Club                              | Level 2            |              |
| Paris Play Cafe                  | Galleru           | GA44A        | Health First Massage & Acupuncture | Level 1           | L26         | Mister Minit                                      | Ground             | G54          |
| Rollin's                         | Ground            | G69          | Laser Clinics Australia            | Gallery           | GA56        | Offices First (serviced offices)                  | Level 1            | L1           |
| Rolling Man                      | Ground            | K08          | Polish Nail Lounge                 | Level 1           | L14         | Sparkles Auto Care                                | Basement 1         | B3A          |
| Sushi Hub                        | Gallery           | GA48         | Shehnaz Beauty                     | Level 1           | L10         | Toowong Library                                   | Level 1            | F18          |
| Sushi Paradise                   | Ground            | K6           | S+S Hair.Beauty<br>Stefan          | Level 1           | L19<br>GA55 | Toowong Tobacco                                   | Ground             | G42          |
| Sweet Pastry & Cake              | Ground            | K5           | T&T Barber Shop                    | Gallery<br>Ground | G55         | MOBILES & ACCESSORIES                             |                    |              |
| Toowong Deli                     | Gallery (         | GA44&45      |                                    | sement 2          | B21         | Casphone                                          | Ground             | G53          |
| HIGH ST EAT                      |                   |              | HOMEWARES & GIFTS                  | Sofficial 2       | 021         | JSL Tech Sales & Repairs                          | Level 1            | L22          |
| Grill'd                          | Ground            | G44          | Bed Bath 'n Table                  | Gallery           | GA42        | Telstra Shop                                      | Gallery            | GA40         |
| Guzman Y Gomez                   | Ground            | G43          | Kinadom Gifts                      | Level 1           | GA42<br>L21 | The Case Station                                  | Gallery            | K10          |
| Nando's                          | Ground            | G49          | Robins Kitchen                     | Ground            | G52         | Vodafone                                          | Gallery            | GA43         |
| Queens Bapsang                   | Ground            | G73          | The Total Picture Framing Co.      | Level 1           | L27         | 'Yes' Optus                                       | Gallery            | GA58         |
| - 1 2                            |                   |              | <u> </u>                           |                   |             | ·                                                 | 5                  |              |