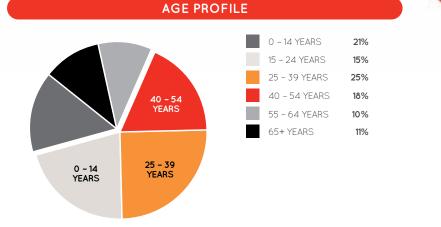

**Sunnybank Hills Shoppingtown** is a subregional shopping centre located 20km south of the Brisbane CBD.

The centre officially opened in 1986 and provides eight major and mini major national brand name retailers under the one roof. The centre is renowned for its convenience, location, wide range of services and growing multicultural offer, with an abundance of free undercover parking, in an easy to access convenient one stop location.

From 2007 to now, the centre has undergone substantial improvements to enhance the shopping experience for customers.







| STORE                     | NO        | LEVEL | STORE                    | NO    | LEVEL |
|---------------------------|-----------|-------|--------------------------|-------|-------|
| SUPERMARKETS              |           |       | BRISBANE CITY COUNCIL    |       |       |
| ALDI                      | 69        | 2     | BCC – Library            | 67    | 2     |
| Coles                     | M1        | 4     | FOOD - EAT IN / TAKEAWAY |       |       |
| Woolworths                | 50        | 2     | Asian King Food          | 14    | 4     |
| DISCOUNT DEPARTMENT STORE |           |       | Café!n                   | K18   | 2     |
| Kmart                     | M2        | 4     | Chatime                  | K3    | 4     |
|                           |           |       |