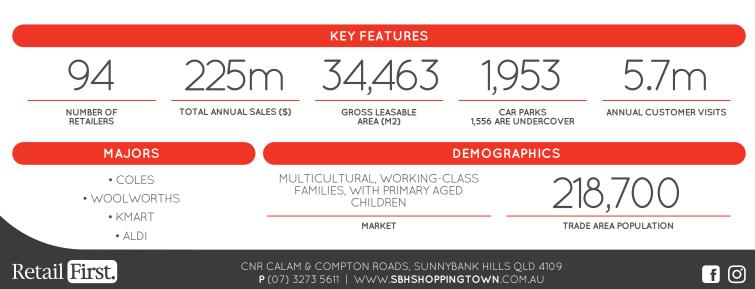

**Sunnybank Hills Shoppingtown** is a subregional shopping centre located 20km south of the Brisbane CBD.

The centre officially opened in 1986 and provides eight major and mini major national brand name retailers under the one roof. The centre is renowned for its convenience, location, wide range of services and growing multicultural offer, with an abundance of free undercover parking, in an easy to access convenient one stop location.

From 2007 to now, the centre has undergone substantial improvements to enhance the shopping experience for customers.







| STORE                     | NO        | LEVEL | STORE                    | NO    | LEVEL |
|---------------------------|-----------|-------|--------------------------|-------|-------|
| SUPERMARKETS              |           |       | BRISBANE CITY COUNCIL    |       |       |
| ALDI                      | 69        | 2     | BCC – Library            | 67    | 2     |
| Coles                     | M1        | 4     | FOOD - EAT IN / TAKEAWAY |       |       |
| Woolworths                | 50        | 2     | Asian King Food          | 14    | 4     |
| DISCOUNT DEPARTMENT STORE |           |       | Café!n                   | K18   | 2     |
| Kmart                     | M2        | 4     | Chatime                  | K3    | 4     |
|                           |           |       | Ch