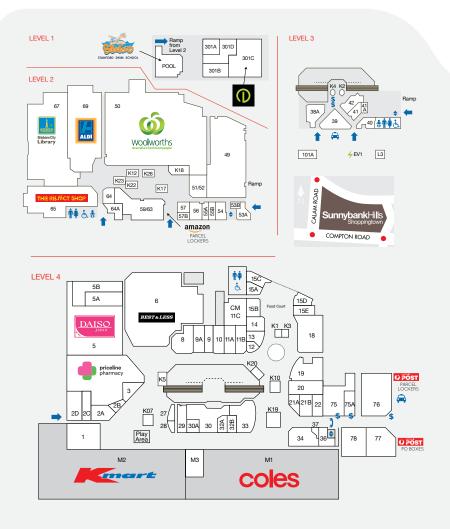

From 2007 to now, the centre has undergone substantial improvements to enhance the shopping experience for customers.

| STORE                     | NO        | LEVEL | STORE                    | NO    | LEVEL |
|---------------------------|-----------|-------|--------------------------|-------|-------|
| SUPERMARKETS              |           |       | BRISBANE CITY COUNCIL    |       |       |
| ALDI                      | 69        | 2     | BCC – Library            | 67    | 2     |
| Coles                     | M1        | 4     | FOOD - EAT IN / TAKEAWAY |       |       |
| Woolworths                | 50        | 2     | Asian King Food          | 14    | 4     |
| DISCOUNT DEPARTMENT STORE |           |       | Café!n                   | K18   | 2     |
| Kmart                     | M2        | 4     | Chatime                  | K3    | 4     |
|                           |           |       | Chatterbox               | 30    | 4     |
| MINI-MAJORS               | <i>c</i>  | 4     | Coffee Lugo              | K19   | 4     |
| Best & Less               | 6         | 4     | Jack's Café              | 15 E  | 4     |
| Daiso                     | 5         | 4     | M Carvery                | 15 B  | 4     |
| The Reject Shop           | 65        | 2     | Moim House               | 27    | 4     |
| AUTO SERVICES             |           |       | Mr Curry                 | 15 A  | 4     |
| Royal Car Wash            | L3        | 3     | New Excellent Kitchen    | 15C   | 4     |
| mycar Tyre & Auto         | 101A      | 3     | Pork Roll                | 19    | 4     |
| BANKS                     |           |       | Snow Witch               | K07   | 4     |
| ANZ + ATM                 | 75        | 4     | Subway                   | 11B   | 4     |
| 300 + ATM                 | 75A       |       | Sushi Chef K             | K22   | 2     |
| ~                         | 75A<br>76 | 4     | Sushi Paradise           | K1    | 4     |
| CBA + ATM                 |           | 4     | The Kebab Shop           | 13    | 4     |
| NAB + ATM                 | 78        | 4     | Walker's Doughnuts       | K2    | 3     |
| ATMS                      |           |       | FRESH FOOD               |       |       |
| ATMx                      | ATM3      | 3     | K Fresh Mart             | 59/63 | 2     |
| Olliv (Cryptocurrency)    | ATM4      | 3     | New York Baguette        | 55A   | 2     |
| LIQUOR & TOBACCO          |           |       | Sunny Meats              | 54    | 2     |
| Cignall                   | 2B        | 4     | The Fruit Temple         | 52    | 2     |
| Liquorland                | M3        | 4     | The Vitamin Town         | 9A    | 4     |

## SunnybankHills Shoppingtown

| STORE                                              | NO         | LEVEL |
|----------------------------------------------------|------------|-------|
| NEWSAGENT & BOOKS                                  |            |       |
| Sunnybank Hills Newsagency                         | 18         | Z     |
| HAIR & BEAUTY                                      |            |       |
| AGIO Hair                                          | 2A         | Z     |
| Footcare Haven                                     | 20         | 2     |
| HC Station                                         | K23        | 2     |
| Heavenly Zen                                       | 10         | 2     |
| Khool Hair & Beauty                                | 29         | 2     |
| Looks and Shapes                                   | K26        | 2     |
| Mister Cuts Barber                                 | 28         | 2     |
| Natures Nails                                      | 55B        | 2     |
| Price Wave Hairdressers                            | 36         | 2     |
| Trans Nails                                        | 30 A       | 2     |
| JEWELLERY                                          |            |       |
| Prince Jewellers                                   | 9          | 2     |
| Prouds The Jewellers                               | 8          | Z     |
| MISCELLANEOUS                                      |            |       |
| EB Games                                           | 11A        | 2     |
| Game Republic Karaoke                              |            |       |
| Entertainment Centre                               | 301D       |       |
| Gaming Guild                                       | 301B       |       |
| MOBILE PHONES                                      |            |       |
| Mobile Connect                                     | 21A        | 2     |
| Mobile Solutions                                   | K10        | 2     |
| Optus                                              | 32B        | 2     |
| Phone Story                                        | 37         | 2     |
| Vodafone                                           | 32A        | 2     |
| OPTICAL                                            |            |       |
| The Optical Superstore                             | 3          | 2     |
| Tony Collivas Optometrist                          | 64         | 2     |
| PHARMACY & MEDICAL                                 |            |       |
| Bay Audio                                          | 21B        | 2     |
| GP Plus Medical Centre                             | 5A         | 2     |
| HAPI Physiotherapy                                 | 41A        | 2     |
| Mater Pathology                                    | 2D         | 2     |
| My Clinic                                          | 64A        | 2     |
| Priceline Pharmacy                                 | 4          | 2     |
| Smile Bright Dental                                | 1B/1C      | 2     |
| Sunnybank Hills Family Practice                    | 2D         | 2     |
| 5                                                  | 20         |       |
| SERVICES<br>Australia Post                         | 77         | 2     |
|                                                    | 11C        | 2     |
| Centre Management                                  | EV1        |       |
| Elanga (EV CHarging Station)                       | 53B        | 2     |
| Eunica Tax Agent & Accountant                      | 57B        |       |
| First Copy<br>H&B Block                            | 57A        |       |
| Hør block<br>Mister Minit                          | 57A<br>K4  |       |
|                                                    | K4<br>40   | -     |
| Mymuch Computer Solutions<br>REMOX Remittances and | 40         |       |
| Money Exchange                                     | K20        | 2     |
| SPORTS & LEISURE                                   |            |       |
| Club Lime                                          | 301C       |       |
| Queensland Dance Centre                            | 301A       | -     |
| Stanford Swim School                               | 41<br>Pool | 1     |
| SIGHIORA SWITT SCROOL                              | Pool       |       |
| TRAVEL AGENT                                       |            |       |