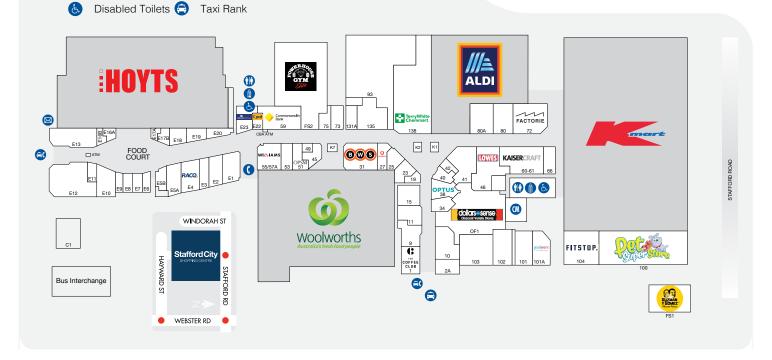

# SHOPPING CENTRE

Stafford City

LOCATION

STORE

| 310KE                 | LOCATION | 310112                   | LOCATION | STORE                 | LOCATION |
|-----------------------|----------|--------------------------|----------|-----------------------|----------|
| MAJORS                |          | FRESH FOOD               |          | OPTOMETRY             |          |
| ALDI                  |          | Butter and Bun           | 131A     | OPSM                  | 51       |
| Hoyts                 |          | BWS                      | .31      | Optical Warehouse     | E23      |
| Kmart                 |          |                          |          | Urban Optical         | E18      |
| Woolworths            |          | Crazy Fruits             | 135      | PHONES & TECHNOLOGY   |          |
| DINING & TAKEAWAY     |          | Kurty's Quality Meats    | 73       | Case Indulgence       | K7       |
| Espresso Lane Café    | E10      | Letsgo Asian Supermarket | 101      | Star Phones           | K2       |
| Fong Yung Chinese     | E6       | HAIR, NAILS & BEAUTY     |          | Vodafone              | 27       |
| Guzman y Gomez        | FS1      | Artistic Nails & Spa     | E19      | Yes Optus             | 38       |
| Ispa Kebabs           | E16A     | ·                        |          | SERVICES              |          |
| Sushi Guru            | E17B     | Go Cutt                  | E20      | Concierge Car Wash    | C1       |
| Sushi Yume            | E5A      | Heavenly Zen             | 66       |                       |          |
| The Coffee Club       | 1        | Princess Nails & Spa     | 11       | Fitstop               | 104      |
| Wow Banh Mi           | E7       | Pure Regimen             | E3       | Mister Minit          | K1       |
| FASHION & ACCESSORIES |          |                          |          | Poolwerx              | 101A     |
| Factorie              | 72       | Rimi Beauty              | 19       | Powerhouse Gym Elite  | FS2      |
| Lowes                 | 46       | S & S Hair and Beauty    | 23       | Stafford City Doctors | 93       |
| RC & Co               | E1       | Top G Barbers            | 9        | Terry White Chemmart  | 138      |
| Romano's Jewellers    | 40       | HOMEWARES & GIFTS        |          | VARIETY               |          |
| Sole Integrity        | E2       |                          |          | Cignall               | E22      |
| Williams              | 55/57A   | Crystal Journey          | 25       | Dollars and Sense     | OF1      |
| FINANCE               |          | Ideas                    | 15       | EB Games              | 80       |
| Commonwealth Bank     | 59       | Kaisercraft              | 60-61    | Pet Superstore        | 100      |
| RACQ                  | E4       | Presents of Mind         | 34       | Stafford City News    | 2A       |
|                       |          |                          |          |                       |          |