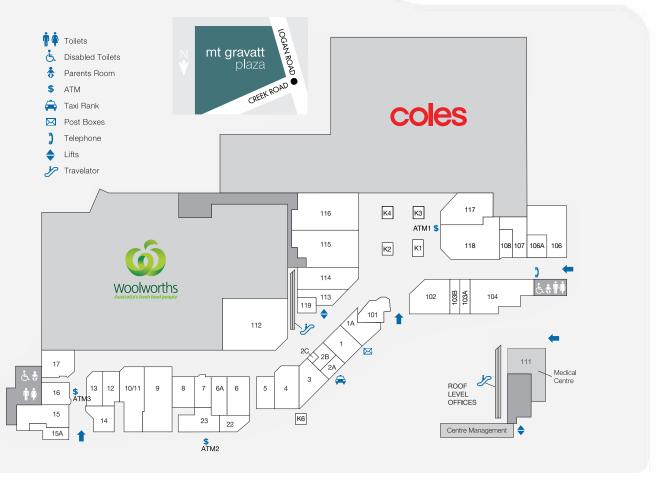

# mt gravatt plaza

| STORE                                  | LOCATION     | STORE                                 | LOCATION    | STORE                            | LOCATION |
|----------------------------------------|--------------|---------------------------------------|-------------|----------------------------------|----------|
| MAJORS                                 |              | Ichii Sushi                           | K2          | JEWELLERY & GIFTS                |          |
| Coles                                  | С            | Kebabs N Kitchens                     | 14          | Jon Crosbie Jeweller             | 6        |
| Woolworths BANKS                       | W            | HAIR / HEALTH / BEAU                  | <b>TY</b> 7 | MISCELLANEOUS                    | Ü        |
| atmx                                   | ATM3         | Chempro Chemist                       | 112         | Bro Fix Phones                   | K1       |
| Bank of Queensland<br>BOQ ATM          | 23<br>ATM2   | Complete Care Doctors                 | 111         | Dollars and Sense                | 116      |
| Commonwealth Bank                      | 118          | Healers Therapy<br>K&G Nails - Beauty | 103B<br>108 | EB Games / Zing                  | 114      |
| CBA ATM                                | ATM1         | Mode Hairdressing and Lege            |             | Liquorland                       | 117      |
| FOOD - FRESH                           |              | Mt Gravatt Dental                     | 113         | Sunshine News                    | 15       |
| A&M Meats<br>Bakers Delight            | 10 /11<br>13 | OPSM<br>OML Pathology                 | 1<br>112    | TSG                              | 119      |
| BWS                                    | 17           | S+S Hair.Beauty                       | 107         | SERVICES                         |          |
| Crispy Carrot<br>Mt Gravatt Patisserie | 9<br>12      | Shiny Nails<br>Styles Threading       | 2B<br>K3    | Arrive Home                      | 15 A     |
| VJ's Seafood                           | 8            | The Optical Superstore                | 16          | Australia Post                   | 104      |
| FOOD - DINE IN / TAKEA                 |              | WeCut                                 | 103A        | Australia Post 24/7 Parcel Locke | rs K6    |
| Akii Sushi<br>Brizstar Coffee          | 4<br>101     | FASHION                               |             | Eco Laundry Room                 | 22       |
| Chatterbox Café & Lounge Bar           | 102          | Sister & Co Boutique                  | 6A          | Mt Gravatt Plaza Shoe Repairs    | 2C       |