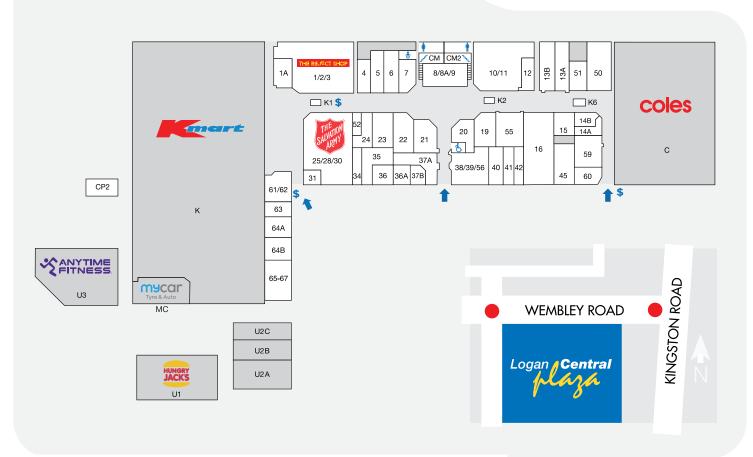

## **DEMOGRAPHICS**

YOUNG **FAMILIES** MULTICULTÚRAL

MARKET

| STORE                        | LOCATION      | STORE                  | LOCATION | STORE LC                                   | CATION |
|------------------------------|---------------|------------------------|----------|--------------------------------------------|--------|
| MAJORS                       |               | FOOD - SPECIALTY       |          | MEDICAL AND OPTICAL                        |        |
| Coles                        | С             | Save Logan Supermarket | 65-67    | Chempro Chemists                           | 16     |
| Kmart                        | K             | Viviade                | 14B      | Massage Legend                             | 4      |
| MINI MAJORS                  |               | FASHION / FOOTWEAR     |          |                                            |        |
| Dollars & Sense              | 10 /11        | Ally Fashion           | 23       | Myhealth                                   | 45     |
| The Reject Shop              | 1/2/3         | HQ Fashion             | 24       | SERVICES                                   |        |
| The Salvation Army           | 25/28/30      | Lowes                  | 55       | Cameron Dick MP State Member for Woodridge | e U2B  |
| ENTERTAINMENT                |               |                        | 22       | H&R Block                                  | 41     |
| EB Games                     | 19            | Spendless Shoes        | 22       | ITP                                        |        |
| FRESH FOOD                   |               | HAIR AND BEAUTY        |          |                                            | 64B    |
| Hot & Fresh Bakery           | 60            | Couture Nails          | 31       | Jim Chalmers MP Federal Member for Rankin  | U2A    |
| Ismails Quality Meats        | 50            | Golden Nails           | 5        | Jess' Keys & Solutions                     | K2     |
| Logan Fresh                  | 13A           | Ivy Hair House         | 12       | Kangaroo Mobile Zone                       | K1     |
| FOOD - EAT IN / TAKEAWAY     |               | JF Quick Haircuts      | 52       | Logan Central News Extra                   | 59     |
|                              | 40            | S+S Hair & Beauty      | 6        | Mobile Space                               | K6     |
| Chix 'n Snax                 | 40            | HOUSEHOLD              |          | '                                          |        |
| Cafe 63                      | 8/8A/9<br>37A | The Furniture Club     | 1A       | mycar Tyre & Auto                          | MC     |
| Coolabah Café & Carvery      |               |                        | IA       | TOMRA Containers For Change                | CP2    |
| Gong Cha Hot Star            | 61/62         | JEWELLERY AND GIFTS    |          | WISE Employment                            | 35     |
| Hungry Jack's<br>Khan Kebabs | U1<br>14A     | Prouds                 | 20       | SPORTS AND FITNESS                         |        |
| Kickin' Inn                  | 38/39/56      | LIQUOR AND TOBACCO     |          |                                            |        |
| New Tokyo Sushi              | 36A           | Huff & Puff            | 63       | Anytime Fitness                            | U3     |
| Pho Mai Vietnamese Kitchen   | 36            | Liquor Legends         | 51       | CENTRE MANAGEMENT                          |        |
| Sunny Cup Bubble Tea         | 37B           | Smokemart & GiftBox    | 15       | Centre Management                          | CM     |
| coming cop bobbic rod        | 376           | OTTOROTTOR CONTIDOX    | 19       | Controllianagomont                         |        |