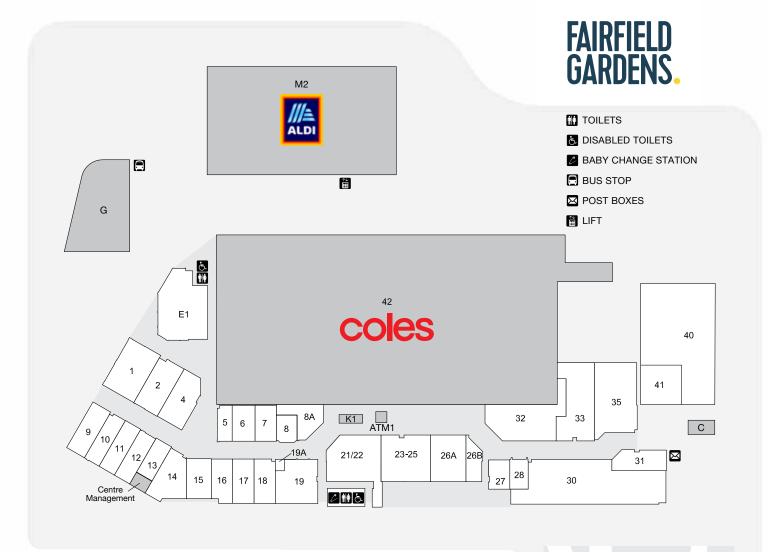

### **DEMOGRAPHICS**

CAREER ORIENTED SINGLES AND COUPLES ON HIGHER INCOMES

MARKET

55,331

TRADE AREA POPULATION

| STORE                            | LOCATION | STORE                     | LOCATION | BROUGHAM ST                       |          |
|----------------------------------|----------|---------------------------|----------|-----------------------------------|----------|
| MAJORS                           |          | HAIR & BEAUTY             |          |                                   |          |
| ALDI                             | M2       | Complete Skin & Beauty    | 7        | FAIRFIELD GARDENS                 |          |
| Coles                            | 42       | Fade Studio Barbershop    | 13       | GARDENS                           |          |
| 7-Eleven                         | G        | Hair Architects Co        | 16       | UAMBLING                          |          |
| FOOD - FRESH                     |          | Jamie's Hair Tree         | 27       | ASHBY ST                          |          |
| BWS                              | 19       | Li's Massage              | 11       | 1.01.151.01                       |          |
| Fairfield Bakehouse & Patisserie |          | Q&A Nails                 | 10       |                                   |          |
| Prestige Meats Fairfield         | 26A      | HEALTH                    |          | STORE                             | LOCATION |
| The Greengrocer                  | 21/22    | Fairfield Gardens Chemist | 32       | MISCELLANEOUS                     |          |
| 3                                |          | Growlife Medical          | 33       |                                   | 1/1      |
| FOOD - EAT IN/TAKEAWA            | AY       | Najmi Dental              | 17       | Repair Mate                       | K1       |
| Carpe Diem                       | 4        | OPSM                      | 6        | TechM8                            | 8        |
| Daily Sushi                      | 19A      | Snap Fitness              | 35       | SERVICES                          |          |
| Grill'd                          | 1        | Southside Eyewear         | 18       | ATM2Go                            | ATM4     |
| Ichiban Sushi                    | 2        | HOMEWARES & GIFTS         |          | Australia Post                    | 31       |
| Impressive Dumplings             | 9        | Cignall Tobacconist       | 28       | Australia Post 24/7 Parcel Pickup | C        |
| FASHION & JEWELLERY              |          | Dollars and Sense         | 30       | Fairfield Gardens News            | 26B      |
| Lifeline                         | 14       | Presents of Mind          | 12       | Fairfield Library                 | 40       |
| Voodoo Moon                      | 15       | Specsavers                | 23-25    | Tennyson Ward Office              | 41       |