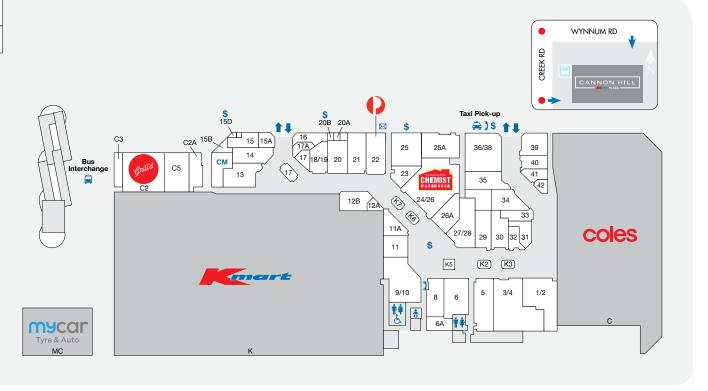

## DEMOGRAPHICS

WHITE COLLAR PROFESSIONALS, YOUNG FAMILIES, HOME OWNERS

238,090

MARKET

| STORE                    | LOCATION | STORE                      | LOCATION | STORE                   | LOCATION |
|--------------------------|----------|----------------------------|----------|-------------------------|----------|
| MAJORS                   |          | Sushi Mart                 | K5       | Specsavers              | 6        |
| Coles                    | С        | Zarraffa's Coffee          | C6       | Top Health Doctors      | 1/2      |
| Kmart                    | K        | FOOD - FRESH               |          | ENTERTAINMENT           |          |
| mycar Tyre & Auto        | MC       | Bakers Delight             | 33       | EB Games                | 34       |
| BANKING FACILITIES       |          | The Banh Mi House          | 15       | HOUSEHOLD & ELECTRICAL  |          |
| ANZ ATM                  | 20 A     | The Cheesecake Shop        | C2A      | Choice Discounts        | 3/4      |
| BOQ                      | 21       | FOOTWEAR                   |          | Go Dollars              | 9/10     |
| BOQ ATM                  | 20B      |                            | 47       | Soho Bay                | 12B      |
| CommBank + ATM           | 25       | Spendless Shoes            | 13       | Uneeek Gifts            | 11       |
| Precinct ATM             | 15D      | HAIR & BEAUTY              |          | JEWELLERY & ACCESSORIES |          |
| Suncorp Bank + ATM       | 36/38    | Beauty Stop                | 14       | Prouds The Jewellers    | 11A      |
| FASHION                  |          | Brazilian Beauty           | 16       | MISCELLANEOUS           |          |
| Petite Maison Boutique   | 17A      | Clear Skincare Cannon Hill | 20       | Liquorland              | 35       |
| FOOD - EAT-IN / TAKEAWAY |          | Go Cutt                    | 12A      | Cannon News             | 5        |
|                          | 70       | HMB Barber                 | 40       | SERVICES                |          |
| @ Beans                  | 39       | Magic Brow Bar             | K7       | Australia Post          | 22       |
| Coco Bliss               | 15B      | ProfessioNail              | 30       | BlueFone                | K6       |
| Gloria Jean's            | 17       | S+SHair.Beauty             | 26A      | Cash Converters         | 25A      |
| Grill'd                  | C2       | Stefan                     | 18/19    | Freechoice              | 42       |
| Happy Kebab              | 15A      | HEALTH & OPTICAL           |          | Lee Massage             | 23       |
| Little Red Dumpling      | C8       | HEALTH & OPTICAL           |          | Mister Minit            | K3       |
| Lunchtyme                | 41       | Chemist Warehouse          | 24/26    | Siam Spa                | 32       |
| Subway                   | C3       | My Dentist                 | 8        | CENTRE MANAGEMENT       |          |
| Sushi Edo                | C5       | OPSM                       | 29       | Centre Management       | CM       |
|                          |          |                            |          |                         |          |