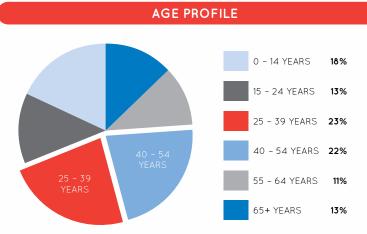

## DEMOGRAPHICS

WHITE COLLAR PROFESSIONALS, YOUNG FAMILIES, HOME OWNERS

238,090

MARKET

| STORE                    | LOCATION | STORE                      | LOCATION | STORE                   | LOCATION |
|--------------------------|----------|----------------------------|----------|-------------------------|----------|
| MAJORS                   |          | Sushi Mart                 | K5       | Specsavers              | 6        |
| Coles                    | С        | Zarraffa's Coffee          | C6       | Top Health Doctors      | 1/2      |
| Kmart                    | K        | FOOD - FRESH               |          | ENTERTAINMENT           |          |
| mycar Tyre & Auto        | MC       | Bakers Delight             | 33       | EB Games                | 34       |
| BANKING FACILITIES       |          | The Banh Mi House          | 15       | HOUSEHOLD & ELECTRICAL  |          |
| ANZ ATM                  | 20 A     | The Cheesecake Shop        | C2A      | Choice Discounts        | 3/4      |
| BOQ                      | 21       | FOOTWEAR                   |          | Go Dollars              | 9/10     |
| BOQ ATM                  | 20B      |                            | 47       | Soho Bay                | 12B      |
| CommBank + ATM           | 25       | Spendless Shoes            | 13       | Uneeek Gifts            | 11       |
| Precinct ATM             | 15D      | HAIR & BEAUTY              |          | JEWELLERY & ACCESSORIES |          |
| Suncorp Bank + ATM       | 36/38    | Beauty Stop                | 14       | Prouds The Jewellers    | 11A      |
| FASHION                  |          | Brazilian Beauty           | 16       | MISCELLANEOUS           |          |
| Petite Maison Boutique   | 17A      | Clear Skincare Cannon Hill | 20       | Liquorland              | 35       |
| FOOD - EAT-IN / TAKEAWAY |          | Go Cutt                    | 12A      | Cannon News             | 5        |
|                          | 70       | HMB Barber                 | 40       | SERVICES                |          |
| @ Beans                  | 39       | Magic Brow Bar             | K7       | Australia Post          | 22       |
| Coco Bliss               | 15B      | ProfessioNail              | 30       | BlueFone                | K6       |
| Gloria Jean's            | 17       | S+SHair.Beauty             | 26A      | Cash Converters         | 25A      |
| Grill'd                  | C2       | Stefan                     | 18/19    | Freechoice              | 42       |
| Happy Kebab              | 15A      | HEALTH & OPTICAL           |          | Lee Massage             | 23       |
| Little Red Dumpling      | C8       | HEALTH & OPTICAL           |          | Mister Minit            | K3       |
| Lunchtyme                | 41       | Chemist Warehouse          | 24/26    | Siam Spa                | 32       |
| Subway                   | C3       | My Dentist                 | 8        | CENTRE MANAGEMENT       |          |
| Sushi Edo                | C5       | OPSM                       | 29       | Centre Management       | CM       |
|                          |          |                            |          |                         |          |