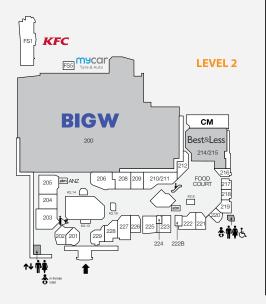

## **MAJORS**

• COLES • ALDI • BIG W • KMART • CINEPLEX

| STORE                     | STORE NO. | STORE                     | STORE NO. | Factorie                           | 306        | Redbank Plaza Dental           | 325     |
|---------------------------|-----------|---------------------------|-----------|------------------------------------|------------|--------------------------------|---------|
| MAJORS                    | <u> </u>  | Boost Juice               | K2.16     | Formally Yours                     | 335        | Redbank Plaza Medical          | 112     |
| Aldi                      | 101       | Cafe Pegasus              | K1.9      | Jays Jays                          | 208<br>228 | Specsavers                     | 338     |
| Best & Less               | 214       | Chopstix                  | K2.14     | Legalized Printz Lowes             | 203        | MISCELLANEOUS                  |         |
| Big W                     | 200       | Donut King                | K3.18     | Spendless                          | 229        |                                |         |
| Choice the Discount Store | 341       | Fusion Takeaway           | 113       | Urban Wear                         | 226        | BWS                            | 132/133 |
| Cineplex                  | 400       | Go Vita                   | 114/117   | FRESH FOOD                         |            | Free Choice Tobacconist        | 135     |
| Coles                     | 100       | Haeduri Chicken           | 332       | Redbank Bakehouse                  | 136A       | Kaisercraft                    | 301     |
| Cotton On                 | 317       | KFC (outside centre)      | FS1       |                                    | IJOA       | RETAIL SERVICES                |         |
| Kmart                     | 300       | Little Red Dumpling       | 327       | HEALTH & BEAUTY                    |            |                                | 716 4   |
| Rebel                     | 500       | McDonald's                | 219       | Go Vita                            | 114/117    | Australia Post                 | 316A    |
| The Reject Shop           | 102       | Origin Kebabs             | 220       | Grace Beauty & Threading           | 222B       | Ipswich City Council Library   |         |
| BANKS & FINANCIAL         |           | Rashays                   | 328       | Just Cuts                          | 120        | & Information Service          | 322     |
| ANZ Bank                  | 205       | Shikii Sushi & Teppanyaki | 334       | LE Nails & Beauty                  | 202        | ITP (Income Tax Professionals) | 313B    |
| Westpac                   | 103       | Subway                    | 329       | Luminous Nails                     | 305        | Mister Minit                   | K1.14   |
| CAFÉS & DINING            |           | Sunshine Takeaway         | K1.4      | My Nails<br>S+S Hair & Beauty      | 134<br>314 | mycar Tyre & Auto              | FS5     |
|                           | 217       | Sushi Paradise            | K2.8      | S+S Hair & beauty Sunshine Massage | 108        | Police Beat                    | 337     |
| Amigos Cafe               | 217       |                           |           | -                                  |            |                                |         |
| Asian Delight             | 218       | Thai Chuan Chim           | 330B      | Unicorn Piercing Professionals     | 315        | Ultra Tune                     | FS6     |