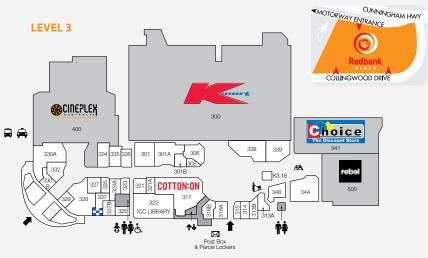

## **MAJORS**

• COLES • ALDI • BIG W • KMART • CINEPLEX

| STORE                     | STORE NO. | STORE                     | STORE NO. | Factorie                           | 306        | Redbank Plaza Dental           | 325     |
|---------------------------|-----------|---------------------------|-----------|------------------------------------|------------|--------------------------------|---------|
| MAJORS                    | <u> </u>  | Boost Juice               | K2.16     | Formally Yours                     | 335        | Redbank Plaza Medical          | 112     |
| Aldi                      | 101       | Cafe Pegasus              | K1.9      | Jays Jays                          | 208<br>228 | Specsavers                     | 338     |
| Best & Less               | 214       | Chopstix                  | K2.14     | Legalized Printz Lowes             | 203        | MISCELLANEOUS                  |         |
| Big W                     | 200       | Donut King                | K3.18     | Spendless                          | 229        |                                |         |
| Choice the Discount Store | 341       | Fusion Takeaway           | 113       | Urban Wear                         | 226        | BWS                            | 132/133 |
| Cineplex                  | 400       | Go Vita                   | 114/117   | FRESH FOOD                         |            | Free Choice Tobacconist        | 135     |
| Coles                     | 100       | Haeduri Chicken           | 332       | Redbank Bakehouse                  | 136A       | Kaisercraft                    | 301     |
| Cotton On                 | 317       | KFC (outside centre)      | FS1       |                                    | IJOA       | RETAIL SERVICES                |         |
| Kmart                     | 300       | Little Red Dumpling       | 327       | HEALTH & BEAUTY                    |            |                                | 716 4   |
| Rebel                     | 500       | McDonald's                | 219       | Go Vita                            | 114/117    | Australia Post                 | 316A    |
| The Reject Shop           | 102       | Origin Kebabs             | 220       | Grace Beauty & Threading           | 222B       | Ipswich City Council Library   |         |
| BANKS & FINANCIAL         |           | Rashays                   | 328       | Just Cuts                          | 120        | & Information Service          | 322     |
| ANZ Bank                  | 205       | Shikii Sushi & Teppanyaki | 334       | LE Nails & Beauty                  | 202        | ITP (Income Tax Professionals) | 313B    |
| Westpac                   | 103       | Subway                    | 329       | Luminous Nails                     | 305        | Mister Minit                   | K1.14   |
| CAFÉS & DINING            |           | Sunshine Takeaway         | K1.4      | My Nails<br>S+S Hair & Beauty      | 134<br>314 | mycar Tyre & Auto              | FS5     |
|                           | 217       | Sushi Paradise            | K2.8      | S+S Hair & beauty Sunshine Massage | 108        | Police Beat                    | 337     |
| Amigos Cafe               | 217       |                           |           | -                                  |            |                                |         |
| Asian Delight             | 218       | Thai Chuan Chim           | 330B      | Unicorn Piercing Professionals     | 315        | Ultra Tune                     | FS6     |