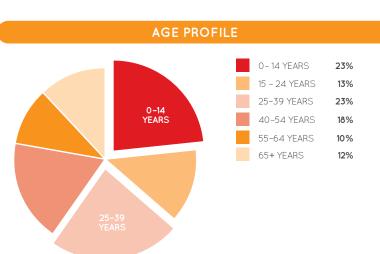

## DEMOGRAPHICS

STRONG FAMILY MARKET, HIGH PROPORTION OF UNDER 14s

136,838

MARKET

TRADE AREA POPULATION

| <b>→</b>             | Entry/Exit                                 |  |  |  |  |  |
|----------------------|--------------------------------------------|--|--|--|--|--|
| Ġ                    | Disabled Toilets                           |  |  |  |  |  |
| ♠                    | Female Toilets  Male Toilets  Parents Room |  |  |  |  |  |
| Ť                    | Male Toilets                               |  |  |  |  |  |
| *                    | Parents Room                               |  |  |  |  |  |
| ₩                    | Lift                                       |  |  |  |  |  |
| Þ                    | Travelator                                 |  |  |  |  |  |
| ż                    | Escalator                                  |  |  |  |  |  |
| СМ                   | Centre Management                          |  |  |  |  |  |
| $\rightleftharpoons$ | Taxi Rank                                  |  |  |  |  |  |
|                      | Bus Station                                |  |  |  |  |  |
| )                    | Pay Phone                                  |  |  |  |  |  |
| atm                  | ATM                                        |  |  |  |  |  |
| $\boxtimes$          | PO Boxes                                   |  |  |  |  |  |
| 90                   | Police                                     |  |  |  |  |  |
|                      |                                            |  |  |  |  |  |