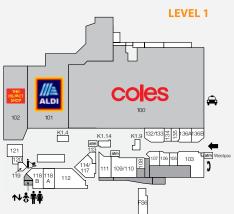

## **MAJORS**

• COLES • ALDI • BIG W • KMART • CINEPLEX

| STORE                 | STORE NO. | STORE                              | STORE NO.     |  |
|-----------------------|-----------|------------------------------------|---------------|--|
| ENTERTAINMENT & LEISU | RE        | HOMEWARES & ELECTRICAL             |               |  |
| Collingwood Park News | 111       | ACME Phone Repair & Acce           | ssories K2.13 |  |
| EB Games              | 225       | JV Audio                           | 119           |  |
| Eddie's Retro         | 336       | JV AUGIO                           | 119           |  |
| iPlay                 | 330 A     | My Case                            | 313A          |  |
| Miracle Gadget        | 118B      | The Furniture Club                 | 221           |  |
| Telstra Shop          | 348       | JEWELLERY & ACCESSORIE             | ES            |  |
| Vodafone              | 301B      | Prouds                             | 201           |  |
| Yes Optus             | 107       | 110000                             | 20.           |  |
| FASHION & FOOTWEAR    |           | MEDICAL & OPTICAL                  |               |  |
| Ally Fashion          | 210-211   | Bay Audio                          | 106           |  |
| Connor                | 206       | Priceline Pharmacy                 | 109/110       |  |
| Factorie              | 306       | Redbank Plaza Dental               | 325           |  |
| Formally Yours        | 335       | De alle con la Dioce a Maratica al |               |  |
| Jays Jays             | 208       | Redbank Plaza Medical              | 112           |  |

| STORE                     | STORE NO. | STORE                     | STORE NO. | Factorie                           | 306        | Redbank Plaza Dental           | 325     |
|---------------------------|-----------|---------------------------|-----------|------------------------------------|------------|--------------------------------|---------|
| MAJORS                    | <u> </u>  | Boost Juice               | K2.16     | Formally Yours                     | 335        | Redbank Plaza Medical          | 112     |
| Aldi                      | 101       | Cafe Pegasus              | K1.9      | Jays Jays                          | 208<br>228 | Specsavers                     | 338     |
| Best & Less               | 214       | Chopstix                  | K2.14     | Legalized Printz Lowes             | 203        | MISCELLANEOUS                  |         |
| Big W                     | 200       | Donut King                | K3.18     | Spendless                          | 229        |                                |         |
| Choice the Discount Store | 341       | Fusion Takeaway           | 113       | Urban Wear                         | 226        | BWS                            | 132/133 |
| Cineplex                  | 400       | Go Vita                   | 114/117   | FRESH FOOD                         |            | Free Choice Tobacconist        | 135     |
| Coles                     | 100       | Haeduri Chicken           | 332       | Redbank Bakehouse                  | 136A       | Kaisercraft                    | 301     |
| Cotton On                 | 317       | KFC (outside centre)      | FS1       |                                    | IJOA       | RETAIL SERVICES                |         |
| Kmart                     | 300       | Little Red Dumpling       | 327       | HEALTH & BEAUTY                    |            |                                | 716 4   |
| Rebel                     | 500       | McDonald's                | 219       | Go Vita                            | 114/117    | Australia Post                 | 316A    |
| The Reject Shop           | 102       | Origin Kebabs             | 220       | Grace Beauty & Threading           | 222B       | Ipswich City Council Library   |         |
| BANKS & FINANCIAL         |           | Rashays                   | 328       | Just Cuts                          | 120        | & Information Service          | 322     |
| ANZ Bank                  | 205       | Shikii Sushi & Teppanyaki | 334       | LE Nails & Beauty                  | 202        | ITP (Income Tax Professionals) | 313B    |
| Westpac                   | 103       | Subway                    | 329       | Luminous Nails                     | 305        | Mister Minit                   | K1.14   |
| CAFÉS & DINING            |           | Sunshine Takeaway         | K1.4      | My Nails<br>S+S Hair & Beauty      | 134<br>314 | mycar Tyre & Auto              | FS5     |
|                           | 217       | Sushi Paradise            | K2.8      | S+S Hair & beauty Sunshine Massage | 108        | Police Beat                    | 337     |
| Amigos Cafe               | 217       |                           |           | -                                  |            |                                |         |
| Asian Delight             | 218       | Thai Chuan Chim           | 330B      | Unicorn Piercing Professionals     | 315        | Ultra Tune                     | FS6     |