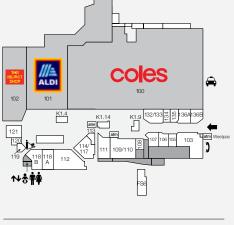

## **MAJORS**

• COLES • ALDI • BIG W • KMART • CINEPLEX

| STORE                 | STORE NO. | STORE                              | STORE NO.     |  |
|-----------------------|-----------|------------------------------------|---------------|--|
| ENTERTAINMENT & LEISU | RE        | HOMEWARES & ELECTRICAL             |               |  |
| Collingwood Park News | 111       | ACME Phone Repair & Acce           | ssories K2.13 |  |
| EB Games              | 225       | JV Audio                           | 119           |  |
| Eddie's Retro         | 336       | JV AUGIO                           | 119           |  |
| iPlay                 | 330 A     | My Case                            | 313A          |  |
| Miracle Gadget        | 118B      | The Furniture Club                 | 221           |  |
| Telstra Shop          | 348       | JEWELLERY & ACCESSORIE             | ES            |  |
| Vodafone              | 301B      | Prouds                             | 201           |  |
| Yes Optus             | 107       | 110000                             | 20.           |  |
| FASHION & FOOTWEAR    |           | MEDICAL & OPTICAL                  |               |  |
| Ally Fashion          | 210-211   | Bay Audio                          | 106           |  |
| Connor                | 206       | Priceline Pharmacy                 | 109/110       |  |
| Factorie              | 306       | Redbank Plaza Dental               | 325           |  |
| Formally Yours        | 335       | De alle con la Dioce a Maratica al |               |  |
| Jays Jays             | 208       | Redbank Plaza Medical              | 112           |  |

| STORE                     | STORE NO. | STORE                     | STORE NO. | Factorie                           | 306        | Redbank Plaza Dental           | 325     |
|---------------------------|-----------|---------------------------|-----------|------------------------------------|------------|--------------------------------|---------|
| MAJORS                    | <u> </u>  | Boost Juice               | K2.16     | Formally Yours                     | 335        | Redbank Plaza Medical          | 112     |
| Aldi                      | 101       | Cafe Pegasus              | K1.9      | Jays Jays                          | 208<br>228 | Specsavers                     | 338     |
| Best & Less               | 214       | Chopstix                  | K2.14     | Legalized Printz Lowes             | 203        | MISCELLANEOUS                  |         |
| Big W                     | 200       | Donut King                | K3.18     | Spendless                          | 229        |                                |         |
| Choice the Discount Store | 341       | Fusion Takeaway           | 113       | Urban Wear                         | 226        | BWS                            | 132/133 |
| Cineplex                  | 400       | Go Vita                   | 114/117   | FRESH FOOD                         |            | Free Choice Tobacconist        | 135     |
| Coles                     | 100       | Haeduri Chicken           | 332       | Redbank Bakehouse                  | 136A       | Kaisercraft                    | 301     |
| Cotton On                 | 317       | KFC (outside centre)      | FS1       |                                    | IJOA       | RETAIL SERVICES                |         |
| Kmart                     | 300       | Little Red Dumpling       | 327       | HEALTH & BEAUTY                    |            |                                | 716 4   |
| Rebel                     | 500       | McDonald's                | 219       | Go Vita                            | 114/117    | Australia Post                 | 316A    |
| The Reject Shop           | 102       | Origin Kebabs             | 220       | Grace Beauty & Threading           | 222B       | Ipswich City Council Library   |         |
| BANKS & FINANCIAL         |           | Rashays                   | 328       | Just Cuts                          | 120        | & Information Service          | 322     |
| ANZ Bank                  | 205       | Shikii Sushi & Teppanyaki | 334       | LE Nails & Beauty                  | 202        | ITP (Income Tax Professionals) | 313B    |
| Westpac                   | 103       | Subway                    | 329       | Luminous Nails                     | 305        | Mister Minit                   | K1.14   |
| CAFÉS & DINING            |           | Sunshine Takeaway         | K1.4      | My Nails<br>S+S Hair & Beauty      | 134<br>314 | mycar Tyre & Auto              | FS5     |
|                           | 217       | Sushi Paradise            | K2.8      | S+S Hair & beauty Sunshine Massage | 108        | Police Beat                    | 337     |
| Amigos Cafe               | 217       |                           |           | -                                  |            |                                |         |
| Asian Delight             | 218       | Thai Chuan Chim           | 330B      | Unicorn Piercing Professionals     | 315        | Ultra Tune                     | FS6     |