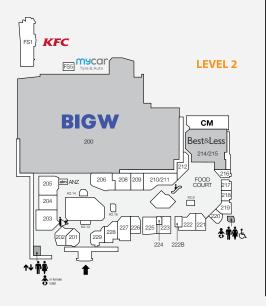

200

341

400

100

317

300

500

102

205

10.3

217

STORE

Boost Juice

Chopstix

Go Vita

Donut King

McDonald's

Rashays

Subway

Origin Kebabs

Cafe Pegasus

STORE NO.

111

225

**HOMEWARES & ELECTRICAL** 

ACME Phone Repair & Accessories K2.13

STORE NO.

313A

221

| <b>→</b>                                       | Entry/Exit                      | STORE                   |  |
|------------------------------------------------|---------------------------------|-------------------------|--|
| Ė                                              | Disabled Toilets Female Toilets | ENTERTAINMENT & LEISURE |  |
| <b>♣</b> • • • • • • • • • • • • • • • • • • • | Male Toilets                    | Collingwood Park News   |  |
| *                                              | Parents Room                    | EB Games                |  |
| ₩                                              | Lift                            | Eddie's Retro           |  |
| Þ                                              | Travelator                      | iPlay                   |  |
| 'n                                             | Escalator                       | Miracle Gadget          |  |
| CM                                             | Centre Management               | Telstra Shop            |  |
|                                                | Taxi Rank                       | Vodafone                |  |
| ĕ                                              | Bus Station                     | Yes Optus               |  |
| atm                                            | Pay Phone<br>ATM                | FASHION & FOOTWEAR      |  |
| $\bowtie$                                      | PO Boxes                        | Ally Fashion            |  |
| ×                                              | Police                          | Connor                  |  |
|                                                |                                 | Factorie                |  |

| T ID I                | reistra Shop                   | 540                       | JEWELLERY & ACCESSORIES        |         |
|-----------------------|--------------------------------|---------------------------|--------------------------------|---------|
| Taxi Rank Bus Station | Vodafone                       | 301B                      | Prouds                         | 201     |
| Pay Phone             | Yes Optus                      | 107                       | Frouds                         | 201     |
| ATM                   | FASHION & FOOTWEAR             |                           | MEDICAL & OPTICAL              |         |
| PO Boxes              | Ally Fashion                   | 210-211                   | Bay Audio                      | 106     |
| Police                | Connor                         | 206                       | ,                              | 109/110 |
|                       | Factorie                       | 306                       | Priceline Pharmacy             | 109/110 |
| STORE NO.             | Formally Yours                 | 335                       | Redbank Plaza Dental           | 325     |
|                       | Jays Jays                      | 208 Redbank Plaza Medical |                                | 112     |
| K2.16                 | Legalized Printz               | 212                       | Specsavers                     | 338     |
| K1.9                  | Lowes                          | 203                       | ·                              | 000     |
| K2.14                 | Millers                        | 344                       | MISCELLANEOUS                  |         |
| K3.18                 | Spendless                      | 229                       | BWS                            | 132/133 |
| 113                   | Urban Wear                     | 226                       | Free Choice Tobacconist        | 135     |
| 114/117               | Williams                       | 204                       |                                |         |
| 332                   | FRESH FOOD                     |                           | Kaisercraft                    | 301     |
|                       | Redbank Bakehouse              | 136A                      | Lifeline Op Shop               | 301A    |
| FS1                   | HEALTH & BEAUTY                |                           | RETAIL SERVICES                |         |
| 327                   | Cornerstone Barbers            | 105                       | A 1 1 5 1                      | 716.4   |
| 219                   | Go Vita                        | Australia Post<br>114/117 | Australia Post                 | 316A    |
| 220                   | Grace Beauty & Threading       | 222B                      | lpswich City Council Library   |         |
| 328                   | Just Cuts                      | 120                       | & Information Service          | 322     |
| 334                   | LE Nails & Beauty              | 202                       | ITP (Income Tax Professionals) | 313B    |
| 329                   | Luminous Nails                 | 305 Mister Minit          | K1.14                          |         |
|                       | My Nails                       | 134                       |                                |         |
| K1.4                  | Stellar Hair                   | 314                       | mycar Tyre & Auto              | FS5     |
| K2.8                  | Sunshine Massage               | 108                       | Police Beat                    | 337     |
| 330B                  | Unicorn Piercing Professionals | 315                       | Ultra Tune                     | FS6     |