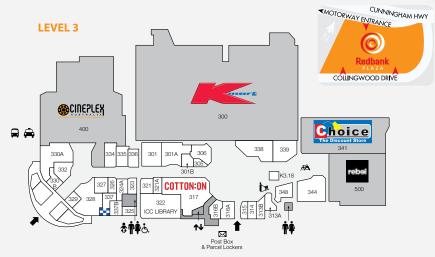

200

341

400

100

317

300

500

102

336

330 A

118B

348

STORE

JV Audio

My Case

The Furniture Club

**HOMEWARES & ELECTRICAL** 

ACME Phone Repair & Accessories K2.13

STORE NO.

313A

221

| <b>→</b>                                       | Entry/Exit                      | STORE                   |  |
|------------------------------------------------|---------------------------------|-------------------------|--|
| Ė                                              | Disabled Toilets Female Toilets | ENTERTAINMENT & LEISURE |  |
| <b>♣</b> • • • • • • • • • • • • • • • • • • • | Male Toilets                    | Collingwood Park News   |  |
| *                                              | Parents Room                    | EB Games                |  |
| ₩                                              | Lift                            | Eddie's Retro           |  |
| Þ                                              | Travelator                      | iPlay                   |  |
| 'n                                             | Escalator                       | Miracle Gadget          |  |
| CM                                             | Centre Management               | Telstra Shop            |  |
|                                                | Taxi Rank                       | Vodafone                |  |
| ĕ                                              | Bus Station                     | Yes Optus               |  |
| atm                                            | Pay Phone<br>ATM                | FASHION & FOOTWEAR      |  |
| $\bowtie$                                      | PO Boxes                        | Ally Fashion            |  |
| ×                                              | Police                          | Connor                  |  |
|                                                |                                 | Factorie                |  |

| T ID I                | reistra Shop                   | 540                       | JEWELLERY & ACCESSORIES        |         |
|-----------------------|--------------------------------|---------------------------|--------------------------------|---------|
| Taxi Rank Bus Station | Vodafone                       | 301B                      | Prouds                         | 201     |
| Pay Phone             | Yes Optus                      | 107                       | Frouds                         | 201     |
| ATM                   | FASHION & FOOTWEAR             |                           | MEDICAL & OPTICAL              |         |
| PO Boxes              | Ally Fashion                   | 210-211                   | Bay Audio                      | 106     |
| Police                | Connor                         | 206                       | ,                              | 109/110 |
|                       | Factorie                       | 306                       | Priceline Pharmacy             | 109/110 |
| STORE NO.             | Formally Yours                 | 335                       | Redbank Plaza Dental           | 325     |
|                       | Jays Jays                      | 208 Redbank Plaza Medical |                                | 112     |
| K2.16                 | Legalized Printz               | 212                       | Specsavers                     | 338     |
| K1.9                  | Lowes                          | 203                       | ·                              | 000     |
| K2.14                 | Millers                        | 344                       | MISCELLANEOUS                  |         |
| K3.18                 | Spendless                      | 229                       | BWS                            | 132/133 |
| 113                   | Urban Wear                     | 226                       | Free Choice Tobacconist        | 135     |
| 114/117               | Williams                       | 204                       |                                |         |
| 332                   | FRESH FOOD                     |                           | Kaisercraft                    | 301     |
|                       | Redbank Bakehouse              | 136A                      | Lifeline Op Shop               | 301A    |
| FS1                   | HEALTH & BEAUTY                |                           | RETAIL SERVICES                |         |
| 327                   | Cornerstone Barbers            | 105                       | A 1 1 5 1                      | 716.4   |
| 219                   | Go Vita                        | Australia Post<br>114/117 | Australia Post                 | 316A    |
| 220                   | Grace Beauty & Threading       | 222B                      | lpswich City Council Library   |         |
| 328                   | Just Cuts                      | 120                       | & Information Service          | 322     |
| 334                   | LE Nails & Beauty              | 202                       | ITP (Income Tax Professionals) | 313B    |
| 329                   | Luminous Nails                 | 305 Mister Minit          | K1.14                          |         |
|                       | My Nails                       | 134                       |                                |         |
| K1.4                  | Stellar Hair                   | 314                       | mycar Tyre & Auto              | FS5     |
| K2.8                  | Sunshine Massage               | 108                       | Police Beat                    | 337     |
| 330B                  | Unicorn Piercing Professionals | 315                       | Ultra Tune                     | FS6     |