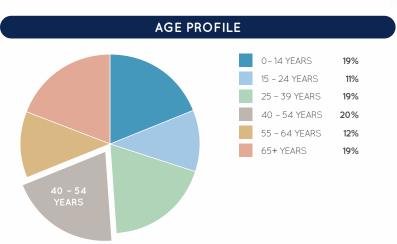

## **DEMOGRAPHICS**

BLUE COLLAR, OVER 45, GROWING 25-29 SECTOR

47,867

MARKET

TRADE AREA POPULATION

| STORE                   | SHOP NO. | PHONE NO.    | STORE                | SHOP NO. | PHONE NO.    |
|-------------------------|----------|--------------|----------------------|----------|--------------|
| RETAILERS               |          |              | Margate Shoe Repairs | K1       | 0426 442 883 |
| Allure Nail Lab         | 6        | 3284 3738    | Style Cut Studios    | K2       | 0450 887 827 |
| Bakers Delight          | 3        | 3284 8759    | Terry White Chemmart | 13B      | 3284 4041    |
| Bargain Mates           | 7        | 2111 1240    | TSG                  | 5A       | 3889 5359    |
| Bendigo Bank            | 13A      | 3883 2399    | Woolworths           | 16       | 3284 9409    |
| Bottlemart Margate      | 1        | 3283 4217    | ATMC                 |          |              |
| Creative Health Massage | 6A       | 0423 068 551 | ATMS                 |          |              |
| Le Café Noir            | 12A      | 3284 4902    | ANZ                  | ATM6     |              |
| Margate Nextra News     | 8A/11    | 3883 1499    | CBA                  | ATM8     |              |
| Margate Quality Meats   | 5        | 3283 7016    | NAB                  | ATM3B    |              |