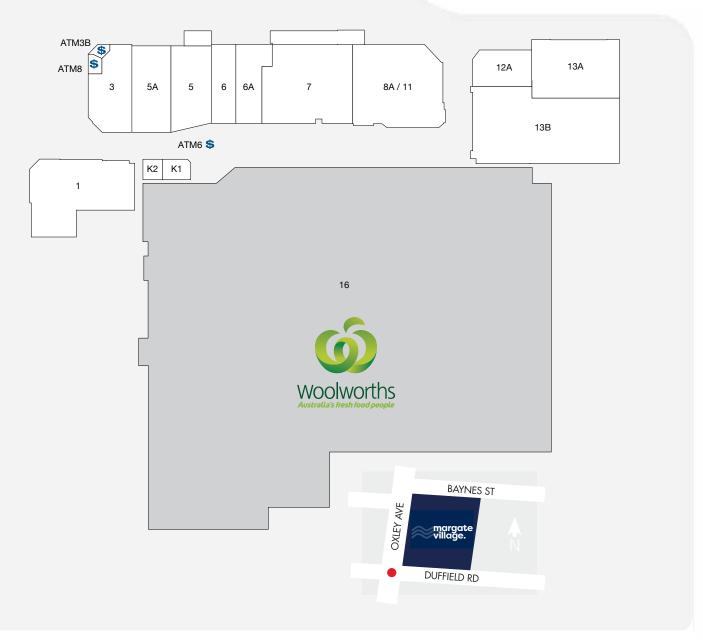

## **DEMOGRAPHICS**

BLUE COLLAR, OVER 45, GROWING 25-29 SECTOR

47,867

MARKET

TRADE AREA POPULATION

| STORE                   | SHOP NO. | PHONE NO.    | STORE                | SHOP NO. | PHONE NO.    |
|-------------------------|----------|--------------|----------------------|----------|--------------|
| RETAILERS               |          |              | Margate Shoe Repairs | K1       | 0426 442 883 |
| Allure Nail Lab         | 6        | 3284 3738    | Style Cut Studios    | K2       | 0450 887 827 |
| Bakers Delight          | 3        | 3284 8759    | Terry White Chemmart | 13B      | 3284 4041    |
| Bargain Mates           | 7        | 2111 1240    | TSG                  | 5A       | 3889 5359    |
| Bendigo Bank            | 13A      | 3883 2399    | Woolworths           | 16       | 3284 9409    |
| Bottlemart Margate      | 1        | 3283 4217    | ATMC                 |          |              |
| Creative Health Massage | 6A       | 0423 068 551 | ATMS                 |          |              |
| Le Café Noir            | 12A      | 3284 4902    | ANZ                  | ATM6     |              |
| Margate Nextra News     | 8A/11    | 3883 1499    | CBA                  | ATM8     |              |
| Margate Quality Meats   | 5        | 3283 7016    | NAB                  | ATM3B    |              |