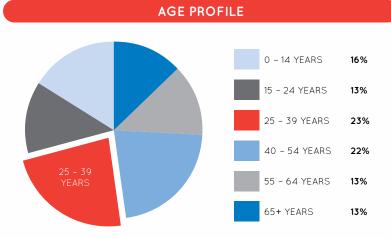

## DEMOGRAPHICS

WHITE COLLAR PROFESSIONALS, YOUNG FAMILIES, HOME OWNERS

238,090

MARKET

| STORE                    | LOCATION | STORE                      | LOCATION | STORE                   | LOCATION |
|--------------------------|----------|----------------------------|----------|-------------------------|----------|
| MAJORS                   |          | Tiger Tears                | C7       | JEWELLERY & ACCESSORIES |          |
| Coles                    | С        | Wild Wings                 | 31       | Prouds The Jewellers    | 11A      |
| Kmart                    | K        | Zarraffa's Coffee          | C6       |                         |          |
| mycar Tyre & Auto        | MC       | FOOD - FRESH               |          | HOUSEHOLD & ELECTRICAL  |          |
| BANKING FACILITIES       |          | Bakers Delight             | 33       | Choice Discounts        | 3/4      |
| ANZ ATM                  | 20 A     | The Cheesecake Shop        | C2A      | EB Games                | 34       |
| BOQ                      | 21       | Wild Wings                 | 31       | Go Dollars              | 9/10     |
| BOQ ATM                  | 20B      | FOOTWEAR                   |          |                         |          |
| CommBank + ATM           | 25       | Spendless Shoes            | 13       | Uneeek Gifts            | 11       |
| Precinct ATM             | 15D      | HAIR & BEAUTY              |          | MISCELLANEOUS           |          |
| Suncorp Bank + ATM       | 36/38    | Beauty Stop                | 14       | Liquorland              | 35       |
| FASHION                  |          | Brazilian Beauty           | 16       | Cannon News             | 5        |
| Millers                  | 27/28    | Clear Skincare Cannon Hill | 20       | Cannon News             | 3        |
| Noni B                   | 12B      | Go Cutt                    | 12A      | SERVICES                |          |
| Petite Maison Boutique   | 17A      | HMB Barber                 | 40       | Australia Post          | 22       |
| FOOD - EAT-IN / TAKEAWAY |          | Magic Brow Bar             | K7       | BlueFone                | K6       |
| @ Beans                  | 39       | ProfessioNail              | 30       |                         |          |
| Gloria Jean's            | 17       | S+SHair.Beauty             | 26A      | Cash Converters         | 25A      |
| Grill'd                  | C2       | Stefan                     | 18/19    | Freechoice              | 42       |
| Happy Kebab              | 15A      | HEALTH & OPTICAL           |          | Lee Massage             | 23       |
| Little Red Dumpling      | C8       | Chemist Warehouse          | 24/26    | Mister Minit            | K3       |
| Lunchtyme                | 41       | My Dentist                 | 8        | Siam Spa                | 32       |
| Subway                   | C3       | OPSM                       | 29       |                         | JZ       |
| Sushi Edo                | C5       | Specsavers                 | 6        | CENTRE MANAGEMENT       |          |
| Sushi Mart               | K5       | Top Health Doctors         | 1/2      | Centre Management       | CM       |