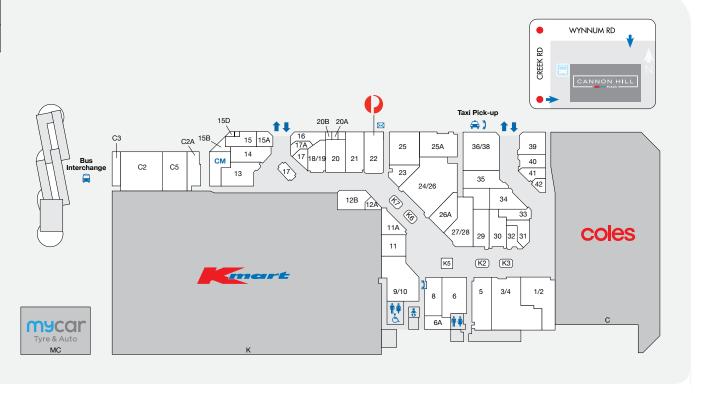

## DEMOGRAPHICS

WHITE COLLAR PROFESSIONALS, YOUNG FAMILIES, HOME OWNERS

238,090

MARKET

| STORE                    | LOCATION | STORE                      | LOCATION | STORE                   | LOCATION |
|--------------------------|----------|----------------------------|----------|-------------------------|----------|
| MAJORS                   |          | Tiger Tears                | C7       | JEWELLERY & ACCESSORIES |          |
| Coles                    | С        | Wild Wings                 | 31       | Prouds The Jewellers    | 11A      |
| Kmart                    | K        | Zarraffa's Coffee          | C6       |                         |          |
| mycar Tyre & Auto        | MC       | FOOD - FRESH               |          | HOUSEHOLD & ELECTRICAL  |          |
| BANKING FACILITIES       |          | Bakers Delight             | 33       | Choice Discounts        | 3/4      |
| ANZ ATM                  | 20 A     | The Cheesecake Shop        | C2A      | EB Games                | 34       |
| BOQ                      | 21       | Wild Wings                 | 31       | Go Dollars              | 9/10     |
| BOQ ATM                  | 20B      | FOOTWEAR                   |          |                         |          |
| CommBank + ATM           | 25       | Spendless Shoes            | 13       | Uneeek Gifts            | 11       |
| Precinct ATM             | 15D      | HAIR & BEAUTY              |          | MISCELLANEOUS           |          |
| Suncorp Bank + ATM       | 36/38    | Beauty Stop                | 14       | Liquorland              | 35       |
| FASHION                  |          | Brazilian Beauty           | 16       | Cannon News             | 5        |
| Millers                  | 27/28    | Clear Skincare Cannon Hill | 20       | Cannon News             | 3        |
| Noni B                   | 12B      | Go Cutt                    | 12A      | SERVICES                |          |
| Petite Maison Boutique   | 17A      | HMB Barber                 | 40       | Australia Post          | 22       |
| FOOD - EAT-IN / TAKEAWAY |          | Magic Brow Bar             | K7       | BlueFone                | K6       |
| @ Beans                  | 39       | ProfessioNail              | 30       |                         |          |
| Gloria Jean's            | 17       | S+SHair.Beauty             | 26A      | Cash Converters         | 25A      |
| Grill'd                  | C2       | Stefan                     | 18/19    | Freechoice              | 42       |
| Happy Kebab              | 15A      | HEALTH & OPTICAL           |          | Lee Massage             | 23       |
| Little Red Dumpling      | C8       | Chemist Warehouse          | 24/26    | Mister Minit            | K3       |
| Lunchtyme                | 41       | My Dentist                 | 8        | Siam Spa                | 32       |
| Subway                   | C3       | OPSM                       | 29       |                         | JZ       |
| Sushi Edo                | C5       | Specsavers                 | 6        | CENTRE MANAGEMENT       |          |
| Sushi Mart               | K5       | Top Health Doctors         | 1/2      | Centre Management       | CM       |