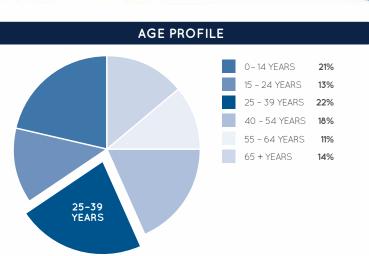

Booval Fair is a sub-regional centre situated 2.8km east of the Ipswich CBD anchored by Woolworths and BIG W. It comprises over 55 specialty stores on the ground level with Temple Fitness and Infinity Mixed Martial Arts on the mezzanine.

"With a strong local community presence, Booval Fair is praised for its convenience and excellent tenancy mix."

Customer facilities include undercover disabled parking bays, parent's room, taxi rank and a Bus Interchange located along Brisbane Road for easy access to the centre.



### **KEY FEATURES**

2.7m

NUMBER OF RETAILERS

TOTAL ANNUAL SALES (\$)

GROSS LEASABLE AREA (M2)

CAR PARKS 1.025 ARE UNDERCOVER

ANNUAL CUSTOMER VISITS

#### **MAJORS**

• WOOLWORTHS • BIG W

## **DEMOGRAPHICS**

YOUNG FAMILIES, BLUE COLLAR WORKERS

MARKET







# **BOOVAL FAIR**



| STORE L                           | OCATION | STORE LC                    | CATION | STORE                 | LOCATION | O PAR 50 TERES                   | STH 3    |
|-----------------------------------|---------|-----------------------------|--------|-----------------------|----------|----------------------------------|----------|
| MAJORS                            |         | FASHION - FEMALE            |        | GENERAL               |          | BRISBANE RD                      |          |
| BIG