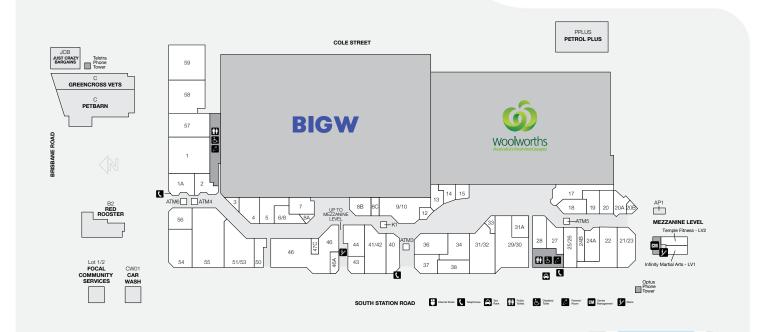

# **BOOVAL FAIR**

| STORE L                           | OCATION | STORE LC                    | CATION | STORE                 | LOCATION | O PAR 50 TERES                   | STH 3    |
|-----------------------------------|---------|-----------------------------|--------|-----------------------|----------|----------------------------------|----------|
| MAJORS                            |         | FASHION - FEMALE            |        | GENERAL               |          | BRISBANE RD                      |          |
| BIG W                             |         | Millers                     | 5      | Booval Nextra News    | 51/53    |                                  |          |
| Woolworths                        |         | Rockmans                    | 36     | Chempro Chemists      | 29/30    |                                  |          |
| BANKS & FINANCIAL                 |         | FASHION - MALE              |        | FB Games              | 27       | STORE                            | LOCATION |
| ATMx                              | ATM3    | Lowes Menswear              | 9/10   |                       |          | SERVICES                         |          |
| ATMx                              | ATM6    | FOOTWEAR                    |        | Go Dollars            | 46       | Australia Post                   | 22       |
| ATM2GO                            | ATM5    | Williams the Shoeman        | 44     | Helloworld Travel     | 20A      | AUSTRAIIA POST                   | 22       |
| Commonwealth Bank ATM             | ATM4    | JEWELLERY & GIFTS           |        | Infinity Martial Arts | LV1      | Australia Post                   |          |
| FOOD EAT IN & TAKEAWAY            |         | Prouds The Jewellers        | 18     | Just Crazy Bargains   | JCB      | 24/7 Parcel Lockers              | AP1      |
| A1 Sushi                          | 47C     | HAIR & BEAUTY               |        | Lifeline              | 55       | Bay Audio                        | 31A      |
| Asian Delight                     | 13      | Bella Nails                 | 8B     | Petbarn               | С        | -                                |          |
| Booval Bakehouse and Patisserie 2 |         | Booval Gentlemen's Barber   | 20B    | Police Beat           | 46A      | Booval Fair Medical and          |          |
| Diggers Delight                   | 14      | Gaye's Hair Fashions        | 20     | Temple Fitness        | LV2      | Therapy Centre                   | 59       |
| Donut King                        | 33      | Gorgeous Nails Bar          | 24A    | Tobacco Station       | 3        | Focal Community Services Lot 1/2 |          |
| Origin Kebabs                     | 15      | Grace Beauty & Threading    | 50     |                       | 9        | C                                | -        |
| Red Rooster                       | B2      | Kaka Quick Cut              | 8C     | MOBILE PHONES         |          | Greencross Vets                  | С        |
| Subway                            | 1A      | Rany's Massage              | 19     | Blitz Mobile          | K1       | Mister Minit                     | 88       |
| Umi Fusion 12                     |         | Supercuts Hairdressing      | 37     | Yes! Optus            | 7        | Oz Car Wash Booval               | CW01     |
| FRESH FOOD / LIQUOR               |         | HOMEWARES                   |        | OPTICAL               |          |                                  |          |
| BWS                               | 17      | JSL Tech, Sales and Repairs | 4      | LensPro               | 24B      | Petrol Plus                      | PPLUS    |
| Fresh Country Markets             | 31/32   | Robins Kitchen              | 28     | OPSM                  | 40       | SunDoctors                       | 43       |
|                                   |         |                             |        |                       |          |                                  |          |