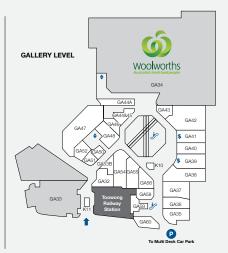

#### LOVE THE VILLAGE

| STORE                                 | LEVEL ST          | ORE NO    | STORE                             | LEVEL ST   | ORE NO  | STORE                                          | LEVEL ST           | ORE NO      |
|---------------------------------------|-------------------|-----------|-----------------------------------|------------|---------|------------------------------------------------|--------------------|-------------|
| MAJORS                                |                   |           | FASHION                           |            |         | LIQUOR                                         |                    |             |
| Coles                                 | Ground            | G56       | Juniper & Co                      | Gallery    | GA54    | BWS                                            | Gallery            | GA34        |
| Kmart                                 | Level 1           | L28       | Moda Eleganta                     | Gallery    | GA55    | Liquorland                                     | Gallery            | GA32        |
| Woolworths                            | Gallery           | GA34      | Sportsgirl                        | Gallery    | GA37    | Vintage Cellars                                | Basement 1         | B04         |
| MINI MAJORS                           |                   |           | Sussan                            | Gallery    | GA38    | ,                                              |                    | 504         |
| Fresco Asian Supermarket              | Level 1           | MM1       | FLORIST                           | ,          |         | MEDICAL & OPTOMETRISTS                         |                    |             |
| TK Maxx                               | Level 1           | MM2       | Daisu's Florist                   | Gallery    | GA59    | First Choice Chiropractic My Dentist Australia | Gallery<br>Level 1 | GA60<br>L11 |
| BANKS                                 |                   |           | 3                                 | Gallerg    | GASS    | MyHealth Medical Centre                        | Level              | LII         |
| ANZ                                   | Gallery           | GA41      | FRESH FOOD                        |            |         | (Sullivan Nicolaides)                          | l evel 1           | L17         |
| BOO                                   | Level 1           | L8        | Bakers Delight                    | Ground     | G70     | OPSM                                           | Galleru            | GA36        |
| CBA                                   | Ground            | G67B      | Fruity Capers & Deli              | Ground     | G58     | Specsavers                                     | Level 1            | L15         |
| NAB                                   | Gallery           | GA39      | Hanaromart                        | Ground     | G61-66  | Terry White Chemmart                           | Leveli             | LIJ         |
| FOOD FAT IN/AWAY                      | Callerg           | 0/100     | Health Squared Go Vita            | Ground     | G60     | (QML Pathology)                                | Ground             | G50         |
|                                       | 6 .               | 1.71      | The Source Bulk Foods             | Gallery    | GA46    | Toowong Village Dental                         | Level 2            |             |
| Ambassador Specialty Coffee           | Ground            | K1        | Toowong Deli                      | Gallery (  | 3A44&45 | NEWSAGENCY                                     |                    |             |
| Bird's Nest on the Run<br>Boost Juice | Ground            | G67A      | Toowong Village Meats             | Ground     | G59     | Nextra Toowong                                 | Ground             | G72         |
|                                       | Ground            | G57<br>K2 | GAMES & ELECTRONICS               |            |         | ,                                              | Groond             | 0/2         |
| Chatime<br>Chatterbox Café            | Ground<br>Level 1 | K2<br>120 | EB Games                          | l evel 1   | L9      | SERVICES                                       |                    |             |
| G Free Donuts                         | Ground            | G71B      | HEALTH & BEAUTY                   |            |         | All Way Travel                                 | Gallery            | GA50        |
| ISPA Kebabs                           | Ground            | G71A      |                                   |            |         | Centre Management                              | Level 1            | CM          |
| Merlo Coffee                          | Ground            | K4        | Fashion Nail Bar                  | Level 1    | L23     | Crown Currency Exchange                        | Level 1            | L7B         |
| Mr Curry                              | Ground            | G68       | Footcare Haven                    | Level 1    | L16     | Flight Centre                                  | Ground             | G51         |
| Orange Tea                            | Ground            | K9        | Freesia Salon                     | Level 1    | L7C     | Footwear Fixers                                | Level 1            | L21         |
| Paris Play Cafe                       | Gallery           | GA44A     | Health First Massage & Acupunctur |            | L26     | Goodlife Health Club                           | Level 2            |             |
| Rollin's                              | Ground            | G69       | Laser Clinics Australia           | Gallery    | GA56    | Mister Minit                                   | Ground             | G54         |
| Rolling Man                           | Ground            | K08       | Polish Nail Lounge                | Level 1    | L14     | Offices First (serviced offices)               | Level1             | L1          |
| Sushi Hub                             | Gallery           | GA48      | Shehnaz Beauty                    | Level 1    | L10     | Sparkles Auto Care                             | Basement 1         | B3A         |
| Sushi Paradise                        | Ground            | K6        | Stefan                            | Gallery    | GA53B   | '                                              | Level 1            | F18         |
| Toowong Deli                          |                   | GA44&45   | S+S Hair.Beauty                   | Level 1    | L19     | Toowong Library                                |                    |             |
| Yi Fang Fruit Tea                     | Gallery           | GA51      | T&T Barber Shop                   | Ground     | G55     | Toowong Tobacco                                | Ground             | G42         |
| HIGH ST EAT                           | ,                 |           | V8 Supercuts                      | Basement 2 | B21     | MOBILES & ACCESSORIES                          |                    |             |
| Grill'd                               | Ground            | G44       | HOMEWARES & GIFTS                 |            |         | Casphone                                       | Ground             | G53         |
| Guzman Y Gomez                        | Ground            | G43       | Bed Bath 'n Table                 | Gallery    | GA42    | JSL Tech Sales & Repairs                       | Level 1            | L22         |
| KBO (Korean BBO)                      | Ground            | G73       | Kaisercraft                       | Level 1    | L18     | Telstra Shop                                   | Gallery            | GA40        |
| Nando's                               | Ground            | G49       | Kingdom Gifts                     | Level 1    | L21     | The Case Station                               | Gallery            | K10         |
| San Churro                            | Ground            | G46       | Robins Kitchen                    | Ground     | G52     | Vodafone                                       | Gallery            | GA43        |
| Zhang Liang Malatang                  | Ground            | G47       | The Total Picture Framing Co.     | Level 1    | L27     | 'Yes' Optus                                    | Gallery            | GA58        |