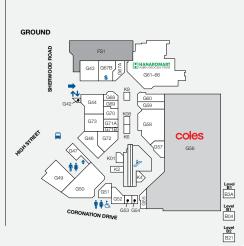

#### LOVE THE VILLAGE

| STORE                                 | LEVEL ST          | ORE NO    | STORE                             | LEVEL ST   | ORE NO  | STORE                                          | LEVEL ST           | ORE NO      |
|---------------------------------------|-------------------|-----------|-----------------------------------|------------|---------|------------------------------------------------|--------------------|-------------|
| MAJORS                                |                   |           | FASHION                           |            |         | LIQUOR                                         |                    |             |
| Coles                                 | Ground            | G56       | Juniper & Co                      | Gallery    | GA54    | BWS                                            | Gallery            | GA34        |
| Kmart                                 | Level 1           | L28       | Moda Eleganta                     | Gallery    | GA55    | Liquorland                                     | Gallery            | GA32        |
| Woolworths                            | Gallery           | GA34      | Sportsgirl                        | Gallery    | GA37    | Vintage Cellars                                | Basement 1         | B04         |
| MINI MAJORS                           |                   |           | Sussan                            | Gallery    | GA38    | ,                                              |                    | 504         |
| Fresco Asian Supermarket              | Level 1           | MM1       | FLORIST                           | ,          |         | MEDICAL & OPTOMETRISTS                         |                    |             |
| TK Maxx                               | Level 1           | MM2       | Daisu's Florist                   | Gallery    | GA59    | First Choice Chiropractic My Dentist Australia | Gallery<br>Level 1 | GA60<br>L11 |
| BANKS                                 |                   |           | 3                                 | Gallerg    | GASS    | MyHealth Medical Centre                        | Level              | LII         |
| ANZ                                   | Gallery           | GA41      | FRESH FOOD                        |            |         | (Sullivan Nicolaides)                          | l evel 1           | L17         |
| BOO                                   | Level 1           | L8        | Bakers Delight                    | Ground     | G70     | OPSM                                           | Galleru            | GA36        |
| CBA                                   | Ground            | G67B      | Fruity Capers & Deli              | Ground     | G58     | Specsavers                                     | Level 1            | L15         |
| NAB                                   | Gallery           | GA39      | Hanaromart                        | Ground     | G61-66  | Terry White Chemmart                           | Leveli             | LIJ         |
| FOOD FAT IN/AWAY                      | Callerg           | 0/100     | Health Squared Go Vita            | Ground     | G60     | (QML Pathology)                                | Ground             | G50         |
|                                       | 6 .               | 1.71      | The Source Bulk Foods             | Gallery    | GA46    | Toowong Village Dental                         | Level 2            |             |
| Ambassador Specialty Coffee           | Ground            | K1        | Toowong Deli                      | Gallery (  | 3A44&45 | NEWSAGENCY                                     |                    |             |
| Bird's Nest on the Run<br>Boost Juice | Ground            | G67A      | Toowong Village Meats             | Ground     | G59     | Nextra Toowong                                 | Ground             | G72         |
|                                       | Ground            | G57<br>K2 | GAMES & ELECTRONICS               |            |         | ,                                              | Groond             | 0/2         |
| Chatime<br>Chatterbox Café            | Ground<br>Level 1 | K2<br>120 | EB Games                          | l evel 1   | L9      | SERVICES                                       |                    |             |
| G Free Donuts                         | Ground            | G71B      | HEALTH & BEAUTY                   |            |         | All Way Travel                                 | Gallery            | GA50        |
| ISPA Kebabs                           | Ground            | G71A      |                                   |            |         | Centre Management                              | Level 1            | CM          |
| Merlo Coffee                          | Ground            | K4        | Fashion Nail Bar                  | Level 1    | L23     | Crown Currency Exchange                        | Level 1            | L7B         |
| Mr Curry                              | Ground            | G68       | Footcare Haven                    | Level 1    | L16     | Flight Centre                                  | Ground             | G51         |
| Orange Tea                            | Ground            | K9        | Freesia Salon                     | Level 1    | L7C     | Footwear Fixers                                | Level 1            | L21         |
| Paris Play Cafe                       | Gallery           | GA44A     | Health First Massage & Acupunctur |            | L26     | Goodlife Health Club                           | Level 2            |             |
| Rollin's                              | Ground            | G69       | Laser Clinics Australia           | Gallery    | GA56    | Mister Minit                                   | Ground             | G54         |
| Rolling Man                           | Ground            | K08       | Polish Nail Lounge                | Level 1    | L14     | Offices First (serviced offices)               | Level1             | L1          |
| Sushi Hub                             | Gallery           | GA48      | Shehnaz Beauty                    | Level 1    | L10     | Sparkles Auto Care                             | Basement 1         | B3A         |
| Sushi Paradise                        | Ground            | K6        | Stefan                            | Gallery    | GA53B   | '                                              | Level 1            | F18         |
| Toowong Deli                          |                   | GA44&45   | S+S Hair.Beauty                   | Level 1    | L19     | Toowong Library                                |                    |             |
| Yi Fang Fruit Tea                     | Gallery           | GA51      | T&T Barber Shop                   | Ground     | G55     | Toowong Tobacco                                | Ground             | G42         |
| HIGH ST EAT                           | ,                 |           | V8 Supercuts                      | Basement 2 | B21     | MOBILES & ACCESSORIES                          |                    |             |
| Grill'd                               | Ground            | G44       | HOMEWARES & GIFTS                 |            |         | Casphone                                       | Ground             | G53         |
| Guzman Y Gomez                        | Ground            | G43       | Bed Bath 'n Table                 | Gallery    | GA42    | JSL Tech Sales & Repairs                       | Level 1            | L22         |
| KBO (Korean BBO)                      | Ground            | G73       | Kaisercraft                       | Level 1    | L18     | Telstra Shop                                   | Gallery            | GA40        |
| Nando's                               | Ground            | G49       | Kingdom Gifts                     | Level 1    | L21     | The Case Station                               | Gallery            | K10         |
| San Churro                            | Ground            | G46       | Robins Kitchen                    | Ground     | G52     | Vodafone                                       | Gallery            | GA43        |
| Zhang Liang Malatang                  | Ground            | G47       | The Total Picture Framing Co.     | Level 1    | L27     | 'Yes' Optus                                    | Gallery            | GA58        |