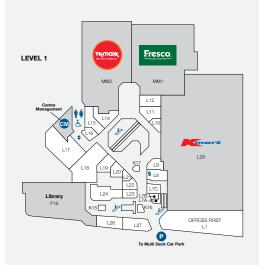

#### LOVE THE VILLAGE

| STORE                                 | LEVEL ST          | ORE NO    | STORE                             | LEVEL ST   | ORE NO  | STORE                                          | LEVEL ST           | ORE NO      |
|---------------------------------------|-------------------|-----------|-----------------------------------|------------|---------|------------------------------------------------|--------------------|-------------|
| MAJORS                                |                   |           | FASHION                           |            |         | LIQUOR                                         |                    |             |
| Coles                                 | Ground            | G56       | Juniper & Co                      | Gallery    | GA54    | BWS                                            | Gallery            | GA34        |
| Kmart                                 | Level 1           | L28       | Moda Eleganta                     | Gallery    | GA55    | Liquorland                                     | Gallery            | GA32        |
| Woolworths                            | Gallery           | GA34      | Sportsgirl                        | Gallery    | GA37    | Vintage Cellars                                | Basement 1         | B04         |
| MINI MAJORS                           |                   |           | Sussan                            | Gallery    | GA38    | ,                                              |                    | 504         |
| Fresco Asian Supermarket              | Level 1           | MM1       | FLORIST                           | ,          |         | MEDICAL & OPTOMETRISTS                         |                    |             |
| TK Maxx                               | Level 1           | MM2       | Daisu's Florist                   | Gallery    | GA59    | First Choice Chiropractic My Dentist Australia | Gallery<br>Level 1 | GA60<br>L11 |
| BANKS                                 |                   |           | 3                                 | Gallerg    | GASS    | MyHealth Medical Centre                        | Level              | LII         |
| ANZ                                   | Gallery           | GA41      | FRESH FOOD                        |            |         | (Sullivan Nicolaides)                          | l evel 1           | L17         |
| BOO                                   | Level 1           | L8        | Bakers Delight                    | Ground     | G70     | OPSM                                           | Galleru            | GA36        |
| CBA                                   | Ground            | G67B      | Fruity Capers & Deli              | Ground     | G58     | Specsavers                                     | Level 1            | L15         |
| NAB                                   | Gallery           | GA39      | Hanaromart                        | Ground     | G61-66  | Terry White Chemmart                           | Leveli             | LIJ         |
| FOOD FAT IN/AWAY                      | Callerg           | 0/100     | Health Squared Go Vita            | Ground     | G60     | (QML Pathology)                                | Ground             | G50         |
|                                       | 6 .               | 1.71      | The Source Bulk Foods             | Gallery    | GA46    | Toowong Village Dental                         | Level 2            |             |
| Ambassador Specialty Coffee           | Ground            | K1        | Toowong Deli                      | Gallery (  | 3A44&45 | NEWSAGENCY                                     |                    |             |
| Bird's Nest on the Run<br>Boost Juice | Ground            | G67A      | Toowong Village Meats             | Ground     | G59     | Nextra Toowong                                 | Ground             | G72         |
|                                       | Ground            | G57<br>K2 | GAMES & ELECTRONICS               |            |         | ,                                              | Groond             | 0/2         |
| Chatime<br>Chatterbox Café            | Ground<br>Level 1 | K2<br>120 | EB Games                          | l evel 1   | L9      | SERVICES                                       |                    |             |
| G Free Donuts                         | Ground            | G71B      | HEALTH & BEAUTY                   |            |         | All Way Travel                                 | Gallery            | GA50        |
| ISPA Kebabs                           | Ground            | G71A      |                                   |            |         | Centre Management                              | Level 1            | CM          |
| Merlo Coffee                          | Ground            | K4        | Fashion Nail Bar                  | Level 1    | L23     | Crown Currency Exchange                        | Level 1            | L7B         |
| Mr Curry                              | Ground            | G68       | Footcare Haven                    | Level 1    | L16     | Flight Centre                                  | Ground             | G51         |
| Orange Tea                            | Ground            | K9        | Freesia Salon                     | Level 1    | L7C     | Footwear Fixers                                | Level 1            | L21         |
| Paris Play Cafe                       | Gallery           | GA44A     | Health First Massage & Acupunctur |            | L26     | Goodlife Health Club                           | Level 2            |             |
| Rollin's                              | Ground            | G69       | Laser Clinics Australia           | Gallery    | GA56    | Mister Minit                                   | Ground             | G54         |
| Rolling Man                           | Ground            | K08       | Polish Nail Lounge                | Level 1    | L14     | Offices First (serviced offices)               | Level1             | L1          |
| Sushi Hub                             | Gallery           | GA48      | Shehnaz Beauty                    | Level 1    | L10     | Sparkles Auto Care                             | Basement 1         | B3A         |
| Sushi Paradise                        | Ground            | K6        | Stefan                            | Gallery    | GA53B   | '                                              | Level 1            | F18         |
| Toowong Deli                          |                   | GA44&45   | S+S Hair.Beauty                   | Level 1    | L19     | Toowong Library                                |                    |             |
| Yi Fang Fruit Tea                     | Gallery           | GA51      | T&T Barber Shop                   | Ground     | G55     | Toowong Tobacco                                | Ground             | G42         |
| HIGH ST EAT                           | ,                 |           | V8 Supercuts                      | Basement 2 | B21     | MOBILES & ACCESSORIES                          |                    |             |
| Grill'd                               | Ground            | G44       | HOMEWARES & GIFTS                 |            |         | Casphone                                       | Ground             | G53         |
| Guzman Y Gomez                        | Ground            | G43       | Bed Bath 'n Table                 | Gallery    | GA42    | JSL Tech Sales & Repairs                       | Level 1            | L22         |
| KBO (Korean BBO)                      | Ground            | G73       | Kaisercraft                       | Level 1    | L18     | Telstra Shop                                   | Gallery            | GA40        |
| Nando's                               | Ground            | G49       | Kingdom Gifts                     | Level 1    | L21     | The Case Station                               | Gallery            | K10         |
| San Churro                            | Ground            | G46       | Robins Kitchen                    | Ground     | G52     | Vodafone                                       | Gallery            | GA43        |
| Zhang Liang Malatang                  | Ground            | G47       | The Total Picture Framing Co.     | Level 1    | L27     | 'Yes' Optus                                    | Gallery            | GA58        |