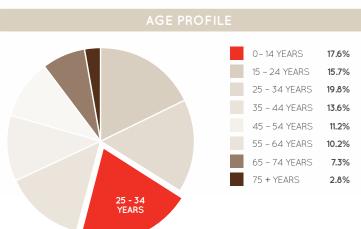

Sunny Park has a multicultural customer base, with a strong representation of Asian customers originating predominantly from Taiwan, China and Korea.

61m

2.2m

NUMBER OF RETAILERS

TOTAL ANNUAL SALES (\$)

GROSS LEASABLE AREA (M2)