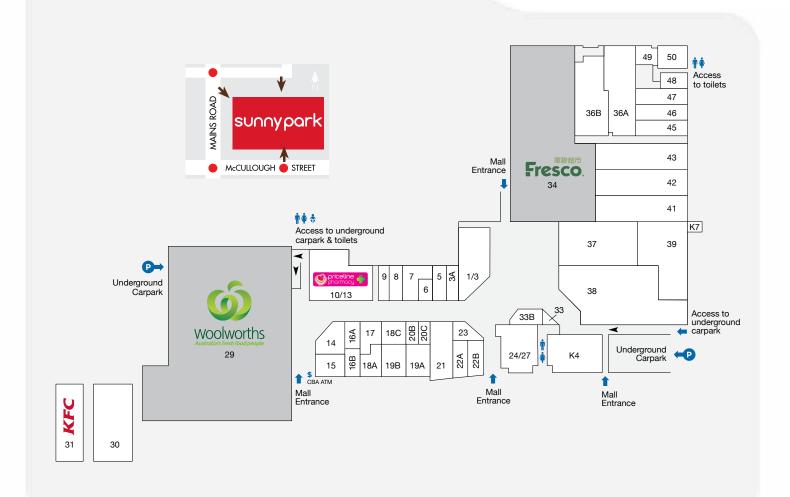

# sunnypark

| STORE                    | STORE NO. | STORE S                       | TORE NO. | STORE STO                                                                                                                                                                                                                                                                                                                                                                                                                                                                                                                                                                                                                                                                                                                                                                                                                                                                                                                                                                                                                                                                                                                                                                                                                                                                                                                                                                                                                                                                                                                                                                                                                                                                                                                                                                                                                                                                                                                                                                                                                                                                                                                      | RE NO. |
|--------------------------|-----------|-------------------------------|----------|--------------------------------------------------------------------------------------------------------------------------------------------------------------------------------------------------------------------------------------------------------------------------------------------------------------------------------------------------------------------------------------------------------------------------------------------------------------------------------------------------------------------------------------------------------------------------------------------------------------------------------------------------------------------------------------------------------------------------------------------------------------------------------------------------------------------------------------------------------------------------------------------------------------------------------------------------------------------------------------------------------------------------------------------------------------------------------------------------------------------------------------------------------------------------------------------------------------------------------------------------------------------------------------------------------------------------------------------------------------------------------------------------------------------------------------------------------------------------------------------------------------------------------------------------------------------------------------------------------------------------------------------------------------------------------------------------------------------------------------------------------------------------------------------------------------------------------------------------------------------------------------------------------------------------------------------------------------------------------------------------------------------------------------------------------------------------------------------------------------------------------|--------|
| MAJORS                   |           | Ramen Champion                | 50       | HAIR & BEAUTY                                                                                                                                                                                                                                                                                                                                                                                                                                                                                                                                                                                                                                                                                                                                                                                                                                                                                                                                                                                                                                                                                                                                                                                                                                                                                                                                                                                                                                                                                                                                                                                                                                                                                                                                                                                                                                                                                                                                                                                                                                                                                                                  |        |
| Fresco                   | 34        | Ren Yakiniku                  | 45       | AGIO Hair                                                                                                                                                                                                                                                                                                                                                                                                                                                                                                                                                                                                                                                                                                                                                                                                                                                                                                                                                                                                                                                                                                                                                                                                                                                                                                                                                                                                                                                                                                                                                                                                                                                                                                                                                                                                                                                                                                                                                                                                                                                                                                                      | 22B    |
| Woolworths               | 29        | Seafood Hot Pot Buffet        | 41       | Better You Beauty                                                                                                                                                                                                                                                                                                                                                                                                                                                                                                                                                                                                                                                                                                                                                                                                                                                                                                                                                                                                                                                                                                                                                                                                                                                                                                                                                                                                                                                                                                                                                                                                                                                                                                                                                                                                                                                                                                                                                                                                                                                                                                              | 18A    |
|                          |           | Southside Bistro              | 49       | Go Cutt                                                                                                                                                                                                                                                                                                                                                                                                                                                                                                                                                                                                                                                                                                                                                                                                                                                                                                                                                                                                                                                                                                                                                                                                                                                                                                                                                                                                                                                                                                                                                                                                                                                                                                                                                                                                                                                                                                                                                                                                                                                                                                                        | 20B    |
| FOOD - EAT IN & TAKEAWAY | (         | That Viet Place               | 48       |                                                                                                                                                                                                                                                                                                                                                                                                                                                                                                                                                                                                                                                                                                                                                                                                                                                                                                                                                                                                                                                                                                                                                                                                                                                                                                                                                                                                                                                                                                                                                                                                                                                                                                                                                                                                                                                                                                                                                                                                                                                                                                                                |        |
| Apandim Uyghyr           | 46        | Top-Up Take Away              | 17 & 9   | L&V Hair & Beauty                                                                                                                                                                                                                                                                                                                                                                                                                                                                                                                                                                                                                                                                                                                                                                                                                                                                                                                                                                                                                                                                                                                                                                                                                                                                                                                                                                                                                                                                                                                                                                                                                                                                                                                                                                                                                                                                                                                                                                                                                                                                                                              | 33B    |
| Fortune Well             | 42        | HOMEWARES & GIFTS             |          | JEWELLERY                                                                                                                                                                                                                                                                                                                                                                                                                                                                                                                                                                                                                                                                                                                                                                                                                                                                                                                                                                                                                                                                                                                                                                                                                                                                                                                                                                                                                                                                                                                                                                                                                                                                                                                                                                                                                                                                                                                                                                                                                                                                                                                      |        |
| Glamorous Wok            | K4        | eJoy Electronics              | 37       | Amritlal Dhanak Jewellers                                                                                                                                                                                                                                                                                                                                                                                                                                                                                                                                                                                                                                                                                                                                                                                                                                                                                                                                                                                                                                                                                                                                                                                                                                                                                                                                                                                                                                                                                                                                                                                                                                                                                                                                                                                                                                                                                                                                                                                                                                                                                                      | 8      |
| Golden Kingdom           | 19A/20C   | Joy Florist                   | 6        | , and an an an account of                                                                                                                                                                                                                                                                                                                                                                                                                                                                                                                                                                                                                                                                                                                                                                                                                                                                                                                                                                                                                                                                                                                                                                                                                                                                                                                                                                                                                                                                                                                                                                                                                                                                                                                                                                                                                                                                                                                                                                                                                                                                                                      |        |
| Hana Zushi               | 24/27     |                               |          | SELECTED SPECIALTY STORES                                                                                                                                                                                                                                                                                                                                                                                                                                                                                                                                                                                                                                                                                                                                                                                                                                                                                                                                                                                                                                                                                                                                                                                                                                                                                                                                                                                                                                                                                                                                                                                                                                                                                                                                                                                                                                                                                                                                                                                                                                                                                                      |        |
| Just Dumpling            | 47        | HEALTH, MEDICAL & OPTICAL     |          | Mojo Karaoke                                                                                                                                                                                                                                                                                                                                                                                                                                                                                                                                                                                                                                                                                                                                                                                                                                                                                                                                                                                                                                                                                                                                                                                                                                                                                                                                                                                                                                                                                                                                                                                                                                                                                                                                                                                                                                                                                                                                                                                                                                                                                                                   | 30     |
| KFC                      | 31        | AuGo Warehouse                | 7        | Sunny Park Newsagency                                                                                                                                                                                                                                                                                                                                                                                                                                                                                                                                                                                                                                                                                                                                                                                                                                                                                                                                                                                                                                                                                                                                                                                                                                                                                                                                                                                                                                                                                                                                                                                                                                                                                                                                                                                                                                                                                                                                                                                                                                                                                                          | 14     |
| Luo's Place              | 43        | Beijing Tong Ren Tang         | 21       | Soming Farm to mode going                                                                                                                                                                                                                                                                                                                                                                                                                                                                                                                                                                                                                                                                                                                                                                                                                                                                                                                                                                                                                                                                                                                                                                                                                                                                                                                                                                                                                                                                                                                                                                                                                                                                                                                                                                                                                                                                                                                                                                                                                                                                                                      |        |
| Milki Desserts           | 23        | Buy Go                        | 5        | SERVICES                                                                                                                                                                                                                                                                                                                                                                                                                                                                                                                                                                                                                                                                                                                                                                                                                                                                                                                                                                                                                                                                                                                                                                                                                                                                                                                                                                                                                                                                                                                                                                                                                                                                                                                                                                                                                                                                                                                                                                                                                                                                                                                       |        |
| Mui G                    | 22A       | Priceline                     | 10 /13   | Keep Fitness                                                                                                                                                                                                                                                                                                                                                                                                                                                                                                                                                                                                                                                                                                                                                                                                                                                                                                                                                                                                                                                                                                                                                                                                                                                                                                                                                                                                                                                                                                                                                                                                                                                                                                                                                                                                                                                                                                                                                                                                                                                                                                                   | 36A    |
|                          |           | Tin Wong Optometrists         | 7.       | KLS Legal Practitioners                                                                                                                                                                                                                                                                                                                                                                                                                                                                                                                                                                                                                                                                                                                                                                                                                                                                                                                                                                                                                                                                                                                                                                                                                                                                                                                                                                                                                                                                                                                                                                                                                                                                                                                                                                                                                                                                                                                                                                                                                                                                                                        | 16B    |
| Orange Tea               | K7        | by George and Matilda Eyecare | 3A       | , and the second |        |
| Parkland Restaurant      | 38        | Sunny Park Medical Centre     | 19       | Queensland Taiwan Centre Inc.                                                                                                                                                                                                                                                                                                                                                                                                                                                                                                                                                                                                                                                                                                                                                                                                                                                                                                                                                                                                                                                                                                                                                                                                                                                                                                                                                                                                                                                                                                                                                                                                                                                                                                                                                                                                                                                                                                                                                                                                                                                                                                  | 36B    |