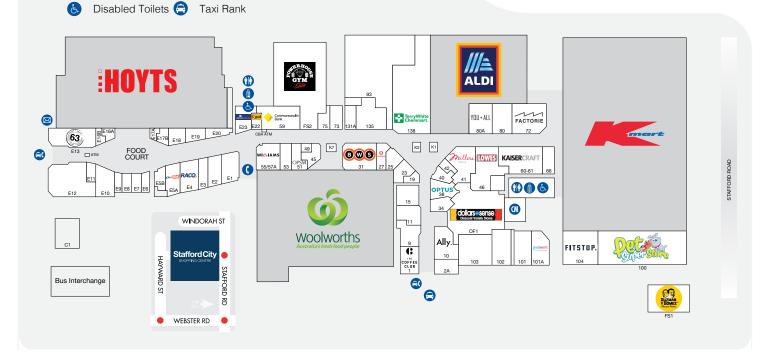

# SHOPPING CENTRE

Stafford City

LOCATION

STORE

| STORE                 | LOCATION | STORE                 | LOCATION | STORE                 | LOCATION  |
|-----------------------|----------|-----------------------|----------|-----------------------|-----------|
| MAJORS                |          | FINANCE               |          | OPTOMETRY             |           |
| ALDI                  |          | Commonwealth Bank     | 59       | OPSM                  | 51        |
| Hoyts                 |          | RACQ                  | E4       | Optical Warehouse     | E23       |
| Kmart                 |          | FRESH FOOD            |          | Urban Optical         | E18       |
| Woolworths            |          | Butter and Bun        | 131A     | PHONES & TECHNOLOGY   |           |
| DINING & TAKEAWAY     |          | BWS                   | 31       | Case Indulgence       | K7        |
| Café 63               | E13      | Fruit Fantasy & Deli  | 135      | Star Phones           | K2        |
| Fong Yung Chinese     | E6       | Kurty's Quality Meats | 73       | Vodafone              | 27        |
| Guzman y Gomez        | FS1      | HAIR, NAILS & BEAUTY  |          | Yes Optus             | 38        |
| Ispa Kebabs           | E16A     | Artistic Nails & Spa  | E19      | SERVICES              |           |
| On a Roll Sushi       | E5A      | Flora Beauty          | 75       | Concierge Car Wash    | C1        |
| Rosetta Sunsmile Café | E1       | Go Cutt               | E20      | Fitstop               | 104       |
| Sushi Guru            | E17B     | Healers Massage       | 42       | Mister Minit          | 104<br>K1 |
| The Coffee Club       | 1        | Heavenly Zen          | 66       |                       |           |
| Wow Banh Mi           | E7       | Li's Massage          | E3       | Poolwerx              | 101A      |
| FASHION & ACCESSORIES |          | Princess Nails & Spa  | 11       | Powerhouse Gym Elite  | FS2       |
| Ally Fashion          | 10       | Rimi Beauty           | 19       | Stafford City Doctors | 93        |
| Casavida              | E2       | S & S Hair and Beauty | 23       | Terry White Chemmart  | 138       |
| Factorie              | 72       | The Shave Cave Bar    | 9        | VARIETY               |           |
| Lowes                 | 46       | HOMEWARES & GIFTS     |          | Cignall               | E22       |
| Millers               | 41       | Christina's           | E1       | Dollars and Sense     | OF1       |
| Romano's Jewellers    | 40       | Crystal Journey       | 25       | EB Games              | 80        |
| Williams              | 55/57A   | Ideas                 | 15       | Pet Superstore        | 100       |
| You + All             | 80A      | Kaisercraft           | 60-61    | Stafford City News    | 2A        |
|                       |          |                       |          |                       |           |