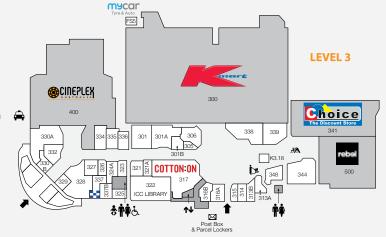

336

330 A

118B

348

301B

107

STORE

JV Audio

My Case

Prouds

The Furniture Club

MEDICAL & OPTICAL

**HOMEWARES & ELECTRICAL** 

JEWELLERY & ACCESSORIES

ACME Phone Repair & Accessories K2.13

STORE NO.

119

313A

221

201

| ↑ <b>↓ Î</b> Å            | _ <u>}</u> |                           | •         | Ally Fashion                   | 210-211 | Bau Audio                      | 106     |
|---------------------------|------------|---------------------------|-----------|--------------------------------|---------|--------------------------------|---------|
| in fernale<br>tollat      |            |                           |           | Connor                         | 206     | 3                              |         |
|                           |            |                           |           | Factorie                       | 306     | Priceline Pharmacy             | 109/110 |
| STORE                     | STORE NO.  | STORE                     | STORE NO. | Formally Yours                 | 335     | Redbank Plaza Dental           | 325     |
| MAJORS                    | STORE NO.  |                           |           | Jays Jays                      | 208     | Redbank Plaza Medical          | 112     |
|                           |            | Boost Juice               | K2.16     | Legalized Printz               | 212     | Specsavers                     | 338     |
| Aldi                      | 101        | Cafe Pegasus              | K1.9      | Lowes                          | 203     | Specsavers                     | 330     |
| Best & Less               | 214        | Chopstix                  | K2.14     | Millers                        | 344     | MISCELLANEOUS                  |         |
| Big W                     | 200        | Donut Kina                | K3.18     | Spendless                      | 229     | BWS                            | 132/133 |
| Choice the Discount Store | 341        | 3                         |           | Urban Wear                     | 226     | Free Choice Tobacconist        | 135     |
| Cineplex                  | 400        | Fusion Takeaway           | 113       | Williams                       | 204     | Free Choice Tobacconist        |         |
| Coles                     | 100        | Go Vita                   | 114/117   | FRESH FOOD                     |         | Kaisercraft                    | 301     |
|                           |            | Haeduri Chicken           | 332       | Redbank Bakehouse              | 136A    | Lifeline Op Shop               | 301A    |
| Cotton On                 | 317        | KFC (outside centre)      | 33FS1     | HEALTH & BEAUTY                |         | RETAIL SERVICES                |         |
| Kmart                     | 300        |                           |           | Cornerstone Barbers            | 105     | RETAIL SERVICES                |         |
| Rebel                     | 500        | McDonald's                | 219       | Go Vita                        | 114/117 | Australia Post                 | 316A    |
| The Reject Shop           | 102        | Origin Kebabs             | 220       | Grace Beauty & Threading       | 222B    | lpswich City Council Library   |         |
| BANKS & FINANCIAL         |            | Rashays                   | 328       | Just Cuts                      | 120     | & Information Service          | 322     |
| ANZ Bank                  | 205        | Shikii Sushi & Teppanyaki | 334       | LE Nails & Beauty              | 202     | ITP (Income Tax Professionals) | 313B    |
| Westpac                   | 103        | Subway                    | 329       | Luminous Nails                 | 305     | Mister Minit                   | K1.14   |
|                           | .00        | Sunshine Takeaway         | K1.4      | My Nails                       | 134     | mycar Tyre & Auto              | FS5     |
| CAFÉS & DINING            |            |                           |           | Stellar Hair                   | 314     | Trigical Tyre & Auto           |         |
| Amigos Cafe               | 217        | Sushi Paradise            | K2.8      | Sunshine Massage               | 108     | Police Beat                    | 337     |
| Asian Delight             | 218        | Thai Chuan Chim           | 330B      | Unicorn Piercing Professionals | 315     | Ultra Tune                     | FS6     |

STORE

EB Games

iPlay

Eddie's Retro

Miracle Gadget

Telstra Shop

Vodafone

Yes Optus