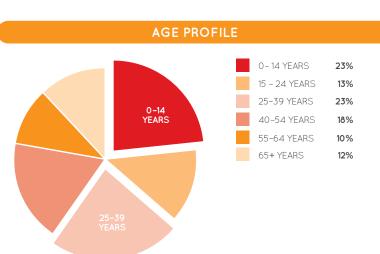

## DEMOGRAPHICS

STRONG FAMILY MARKET, HIGH PROPORTION OF UNDER 14s

136,838

MARKET

TRADE AREA POPULATION

STORE NO.

111

225