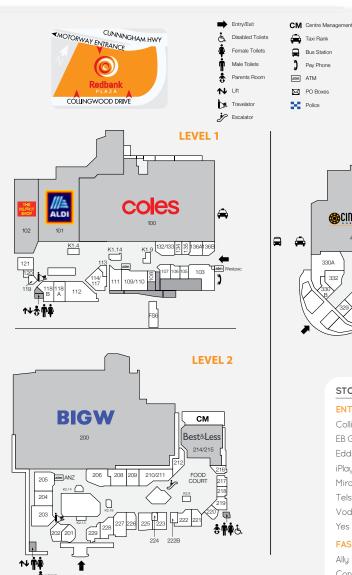

336

330 A

118B

348

301B

107

STORE

JV Audio

My Case

Prouds

The Furniture Club

MEDICAL & OPTICAL

**HOMEWARES & ELECTRICAL** 

JEWELLERY & ACCESSORIES

ACME Phone Repair & Accessories K2.13

STORE NO.

119

313A

221

201

| ↑ <b>↓ Î</b> Å            | _ <u>}</u> |                           | •         | Ally Fashion                   | 210-211 | Bau Audio                      | 106     |
|---------------------------|------------|---------------------------|-----------|--------------------------------|---------|--------------------------------|---------|
| in fernale<br>tollat      |            |                           |           | Connor                         | 206     | 3                              |         |
|                           |            |                           |           | Factorie                       | 306     | Priceline Pharmacy             | 109/110 |
| STORE                     | STORE NO.  | STORE                     | STORE NO. | Formally Yours                 | 335     | Redbank Plaza Dental           | 325     |
| MAJORS                    | STORE NO.  |                           |           | Jays Jays                      | 208     | Redbank Plaza Medical          | 112     |
|                           |            | Boost Juice               | K2.16     | Legalized Printz               | 212     | Specsavers                     | 338     |
| Aldi                      | 101        | Cafe Pegasus              | K1.9      | Lowes                          | 203     | Specsavers                     | 330     |
| Best & Less               | 214        | Chopstix                  | K2.14     | Millers                        | 344     | MISCELLANEOUS                  |         |
| Big W                     | 200        | Donut Kina                | K3.18     | Spendless                      | 229     | BWS                            | 132/133 |
| Choice the Discount Store | 341        | 3                         |           | Urban Wear                     | 226     | Free Choice Tobacconist        | 135     |
| Cineplex                  | 400        | Fusion Takeaway           | 113       | Williams                       | 204     | Free Choice Tobacconist        |         |
| Coles                     | 100        | Go Vita                   | 114/117   | FRESH FOOD                     |         | Kaisercraft                    | 301     |
|                           |            | Haeduri Chicken           | 332       | Redbank Bakehouse              | 136A    | Lifeline Op Shop               | 301A    |
| Cotton On                 | 317        | KFC (outside centre)      | 33FS1     | HEALTH & BEAUTY                |         | RETAIL SERVICES                |         |
| Kmart                     | 300        |                           |           | Cornerstone Barbers            | 105     | RETAIL SERVICES                |         |
| Rebel                     | 500        | McDonald's                | 219       | Go Vita                        | 114/117 | Australia Post                 | 316A    |
| The Reject Shop           | 102        | Origin Kebabs             | 220       | Grace Beauty & Threading       | 222B    | lpswich City Council Library   |         |
| BANKS & FINANCIAL         |            | Rashays                   | 328       | Just Cuts                      | 120     | & Information Service          | 322     |
| ANZ Bank                  | 205        | Shikii Sushi & Teppanyaki | 334       | LE Nails & Beauty              | 202     | ITP (Income Tax Professionals) | 313B    |
| Westpac                   | 103        | Subway                    | 329       | Luminous Nails                 | 305     | Mister Minit                   | K1.14   |
|                           | .00        | Sunshine Takeaway         | K1.4      | My Nails                       | 134     | mycar Tyre & Auto              | FS5     |
| CAFÉS & DINING            |            |                           |           | Stellar Hair                   | 314     | Trigical Tyre & Auto           |         |
| Amigos Cafe               | 217        | Sushi Paradise            | K2.8      | Sunshine Massage               | 108     | Police Beat                    | 337     |
| Asian Delight             | 218        | Thai Chuan Chim           | 330B      | Unicorn Piercing Professionals | 315     | Ultra Tune                     | FS6     |

STORE

EB Games

iPlay

Eddie's Retro

Miracle Gadget

Telstra Shop

Vodafone

Yes Optus

**ENTERTAINMENT & LEISURE** 

Collingwood Park News

FASHION & FOOTWEAR