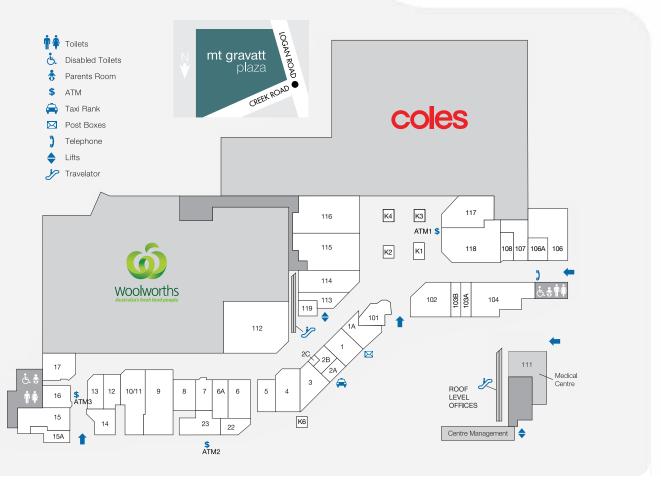

# mt gravatt plaza

| STORE                       | LOCATION | STORE                                  | LOCATION | STORE L                           | OCATION |
|-----------------------------|----------|----------------------------------------|----------|-----------------------------------|---------|
| MAJORS                      |          | Ichii Sushi                            | K2       | JEWELLERY & GIFTS                 |         |
| Coles                       | С        | Ispa Kebabs                            | 14       | Jon Crosbie Jeweller              | 6       |
| Woolworths                  | $\vee$   | HAIR / HEALTH / BEAUTY                 |          |                                   | · ·     |
| BANKS                       |          | Bay Audio                              | 7        | MISCELLANEOUS                     |         |
| atmx                        | ATM3     | Chempro Chemist                        | 112      | Bro Fix Phones                    | K1      |
| Bank of Queensland          | 23       | Complete Care Doctors                  | 111      | Dollars and Sense                 | 116     |
| BOQ ATM                     | ATM2     | Healers Therapy                        | 103B     | Dollars and Sense                 | 110     |
| Commonwealth Bank           | 118      | K&G Nails - Beauty                     | 108      | EB Games / Zing                   | 114     |
| CBA ATM                     | ATM1     | Mode Hairdressing and Legends Barber 5 |          | Liquorland                        | 117     |
| FOOD - FRESH                |          | Mt Gravatt Dental                      | 113      | Sunshine News                     | 15      |
| A&M Meats                   | 10 /11   | OPSM                                   | 1        | Sullstille News                   | 13      |
| Bakers Delight              | 13       | QML Pathology                          | 112      | TSG                               | 119     |
| BWS                         | 17       | Shiny Nails                            | 2B       | SERVICES                          |         |
| Crispy Carrot               | 9        | Styles Threading                       | K3       |                                   |         |
| Mt Gravatt Patisserie       | 12       | The Optical Superstore                 | 16       | Arrive Home                       | 15 A    |
| VJ's Seafood                | 8        | WeCut                                  | 103A     | Australia Post                    | 104     |
| FOOD - DINE IN / TAKEAWAY   |          | FASHION                                |          | Australia Post 24/7 Parcel Locker | rs K6   |
| Akii Sushi                  | 4        | Lifeline                               | 107      |                                   |         |
| Brizstar Coffee             | 101      | Millers                                | 115      | Eco Laundry Room                  | 22      |
| Chatterbox Café & Lounge Ba | r 102    | Sister & Co Boutique                   | 6A       | Mt Gravatt Plaza Shoe Repairs     | 2C      |