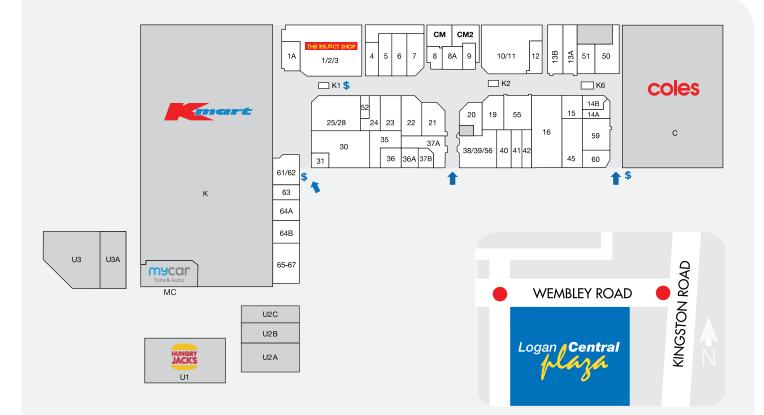

MAJORSDEMOGRAPHICS• COLESYOUNG<br/>FAMILIES,<br/>MULTICULTURAL114,458• KMARTMARKETTRADE AREA POPULATION

38-74 WEMBLEY ROAD, LOGAN CENTRAL QLD 4114 | P (07) 3208 0988 WWW.**LOGANCENTRALPLAZA**.COM.AU

| STORE                      | LOCATION | STORE                  | LOCATION | STORE LC                                                | OCATION     |
|----------------------------|----------|------------------------|----------|---------------------------------------------------------|-------------|
| MAJORS                     |          | FOOD - SPECIALTY       |          | LIQUOR AND TOBACCO                                      |             |
| Coles                      | С        | Save Logan Supermarket | 65-67    | Huff & Puff                                             | 63          |
| Kmart                      | К        | Viviade                | 14B      | Liquor Legends                                          | 51          |
| MINI MAJORS                |          | FASHION / FOOTWEAR     |          | Smokemart & GiftBox                                     | 15          |
| The Reject Shop            | 1-3      | Ally Fashion           | 23       | MEDICAL AND OPTICAL                                     |             |
| Dollars & Sense            | 10/11    | 5                      | 23       | Chempro Chemists                                        | 16          |
| BANKING                    |          | HQ Fashion             |          | Massage Legend                                          | 4           |
| BOQ                        | 21       | Lowes                  | 55       | Mater Pathology<br>Muhealth                             | 42<br>45    |
|                            | 21       | Sakura Fashion         | 6        | 5                                                       | 40          |
| ENTERTAINMENT              |          | Spendless Shoes        | 22       | SERVICES                                                |             |
| EB Games                   | 13B      | Thrift Stop            | 7        | Cameron Dick MP State Member for Woodridge<br>H&R Block | e U2B<br>41 |
| FRESH FOOD                 |          | HAIR AND BEAUTY        |          | HØR DIOCK<br>ITP                                        | 64B         |
| Logan Fresh                | 13A      | Couture Nails          | .31      | Jim Chalmers MP Federal Member for Rankin               | U2A         |
| Hot & Fresh Bakery         | 60       | Golden Nails           | 5        | J&T Keys                                                | K2          |
| FOOD - EAT IN / TAKEAWAY   |          | Ivy Hair House         | 12       | Kangaroo Mobile Zone                                    | K1          |
|                            | 40       | JF Quick Haircuts      | 52       | Logan Central News Extra                                | 59          |
| Chix 'n Snax               | 40       | ~                      | JZ       | Mobile Space                                            | K6          |
| Coolabah Café & Carvery    | 37A      | HOUSEHOLD              |          | mycar Tyre & Auto                                       | MC          |
| Hungry Jack's              | U1       | Kaisercraft            | 30       |                                                         | 64A         |
| Khan Kebabs                | 14A      | Manchester Importer    | 19       | WISE Employment                                         | 35          |
| Kickin' Inn                | 38,39,56 | Prestige Rugs          | 61-62    | SPORTS AND FITNESS                                      |             |
| New Tokyo Sushi            | 36A      | The Furniture Club     | 1A       | Anytime Fitness                                         | U3          |
| Paradise Chinese           | 9        |                        |          | F45                                                     | U3A         |
| Pho Mai Vietnamese Kitchen | 36       | JEWELLERY AND GIFTS    |          | CENTRE MANAGEMENT                                       |             |
| Sunny Cup Bubble Tea       | 37B      | Prouds                 | 20       | Centre Management                                       | СМ          |