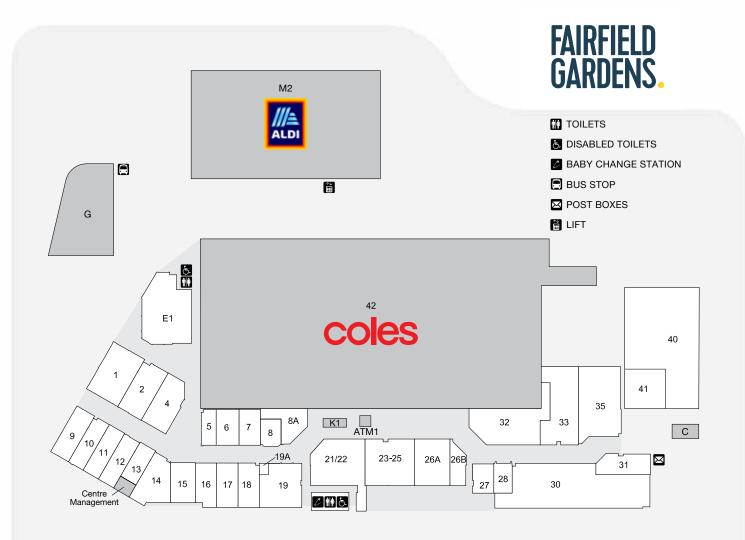

f 0

| STORE                            | LOCATION | STORE                     | LOCATION |
|----------------------------------|----------|---------------------------|----------|
| MAJORS                           |          | HAIR & BEAUTY             |          |
| ALDI                             | M2       | Barbertects Co            | 13       |
| Coles                            | 42       | Complete Skin & Beauty    | 7        |
| 7-Eleven                         | G        | Hair Architects Co        | 16       |
| FOOD - FRESH                     |          | Jamie's Hair Tree         | 27       |
| BWS                              | 19       | Li's Massage              | 11       |
| Fairfield Bakehouse & Patisserie | 8A       | Q&A Nails                 | 10       |
| Prestige Meats Fairfield         | 26A      | HEALTH                    |          |
| The Greengrocer                  | 21/22    | Fairfield Family Clinic   | 33       |
| 5                                |          | Fairfield Gardens Chemist | 32       |
| FOOD - EAT IN/TAKEAWA            | Y        | Najmi Dental              | 17       |
| Carpe Diem                       | 4        | OPSM                      | 6        |
| Daily Sushi                      | 19A      | Snap Fitness              | 35       |
| Grill'd                          | 1        | Southside Eyewear         | 18       |
| Ichiban Sushi                    | 2        | HOMEWARES & GIFTS         |          |
| Impressive Dumplings             | 9        | Cignall Tobacconist       | 28       |
| FASHION & JEWELLERY              |          | Dollars and Sense         | 30       |
| Lifeline                         | 14       | Presents of Mind          | 12       |
| Voodoo Moon                      | 15       | Specsavers                | 23-25    |

| 33<br>32<br>17<br>6 | <b>MISCELLANEOUS</b><br>Repair Mate<br>TechM8 | K1<br>8 |
|---------------------|-----------------------------------------------|---------|
| 35                  | SERVICES                                      |         |
| 18                  | ATM2Go                                        | ATM4    |
|                     | Australia Post                                | 31      |
| 28                  | Australia Post 24/7 Parcel Pickup             | С       |
| 30                  | Fairfield Gardens News                        | 26B     |
| 12                  | Fairfield Library                             | 40      |
| -25                 | Tennyson Ward Office                          | 41      |
|                     |                                               |         |