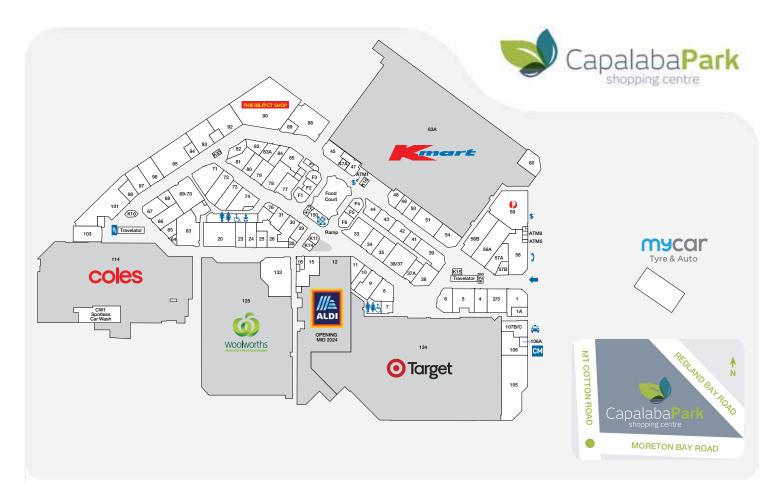

**Capalaba Park** has been Redland's favourite Shopping Centre since 1981. Anchored by four major retailers, the Centre is home to 110 stores, with a large number of national retailers.

The Centre has a strong tenancy mix, including fashion, retail services, fresh food and catering. With the addition of ALDI (opening mid-2024), 'The Park' is well positioned as the best retail offering in The Redlands.

CNR MT COTTON ROAD & REDLAND BAY ROAD CAPALABA QUEENSLAND 4157 P (07) 3390 2033 | CAPALABAPARK@RETAILFIRST.COM.AU | WWW.CAPALABAPARK.COM.AU

| 510112                   | JIONE NO. | 5101            |
|--------------------------|-----------|-----------------|
| MAJOR RETAILERS          |           | Shingl          |
| Aldi (opening mid-20     |           | Sizzlin         |
| Coles                    | 114       | Sushi           |
| Kmart                    | 63A       | Sushi           |
| The Reject Shop          | 90        | Tang (          |
| Target                   | 134       | The C           |
| Woolworths               | 125       | Van D           |
| ATMS                     |           | Zarrat          |
| ATMx                     | ATM1      | FOOD            |
| ATMx                     | ATM5      | BWS             |
| Heritage Bank            | ATM8      | Liquor          |
| BANKS & FINANCI          | AL        | The Fr          |
| Heritage Bank            | 15        | Fruit, E        |
| Suncorp Bank             | 58        | FOOT            |
| Travelex Foreign Exc     | Mathe     |                 |
| ELECTRONICS, GA<br>MUSIC | MES &     | Spenc<br>The At |
| EB Games                 | 81        | Williar         |
| Games World              | 74        | HAIRD           |
| JSL Tech                 | 98        | B&G C           |
| FOOD (EAT-IN, TAI        | Beauti    |                 |
| Boost Juice              | K12       | Bellezz         |
| Carpe Diem Cafe          | K11       | Ella Ba         |
| Gluten Free Donuts       | 47A       | Just C          |
| Green Double Decke       | er F3     | KK Qu           |
| KFC                      | 47        | Profes          |
| Muffin Break             | F1        | QT No           |
| Ottoman Kebabs           | F2        | S&S H           |
| Park Carvery             | F4        | Simet           |
|                          |           |                 |