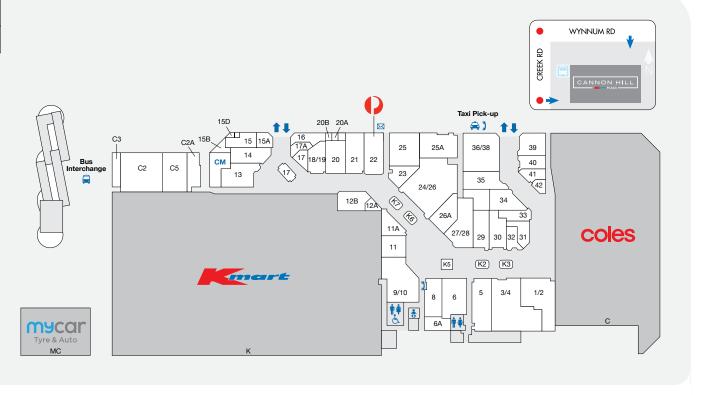

## DEMOGRAPHICS

WHITE COLLAR PROFESSIONALS, YOUNG FAMILIES, HOME OWNERS

238,090

MARKET

| STORE                    | LOCATION | STORE                      | LOCATION | STORE                   | LOCATION |
|--------------------------|----------|----------------------------|----------|-------------------------|----------|
| MAJORS                   |          | Tiger Tears                | C7       | JEWELLERY & ACCESSORIES |          |
| Coles                    | С        | Wild Wings                 | 31       | Prouds The Jewellers    | 11A      |
| Kmart                    | K        | Zarraffa's Coffee          | C6       |                         |          |
| mycar Tyre & Auto        | MC       | FOOD - FRESH               |          | HOUSEHOLD & ELECTRICAL  |          |
| BANKING FACILITIES       |          | Bakers Delight             | 33       | Choice Discounts        | 3/4      |
| ANZ ATM                  | 20A      | The Cheesecake Shop        | C2A      | EB Games                | 34       |
| BOQ                      | 21       | Wild Wings                 | 31       | Go Dollars              | 9/10     |
| BOQ ATM                  | 20B      | FOOTWEAR                   |          |                         |          |
| CommBank + ATM           | 25       | Spendless Shoes            | 13       | Uneeek Gifts            | 11       |
| Precinct ATM             | 15D      | HAIR & BEAUTY              |          | MISCELLANEOUS           |          |
| Suncorp Bank + ATM       | 36/38    | Beauty Stop                | 14       | Liquorland              | 35       |
| FASHION                  |          | Brazilian Beauty           | 16       | '                       |          |
| Millers                  | 27/28    | Clear Skincare Cannon Hill | 20       | Cannon News             | 5        |
| Noni B                   | 12B      | Go Cutt                    | 12A      | SERVICES                |          |
| Petite Maison Boutique   | 17A      | HMB Barber                 | 40       | Australia Post          | 22       |
| FOOD - EAT-IN / TAKEAWAY |          | Magic Brow Bar             | K7       | BlueFone                | K6       |
| @ Beans                  | 39       | ProfessioNail              | 30       |                         |          |
| Gloria Jean's            | 17       | S+SHair.Beauty             | 26A      | Cash Converters         | 25A      |
| Grill'd                  | C2       | Stefan                     | 18/19    | Freechoice              | 42       |
| Нарру Кевав              | 15A      | HEALTH & OPTICAL           |          | Lee Massage             | 23       |
| Little Red Dumpling      | C8       | Chemist Warehouse          | 24/26    | Mister Minit            | K3       |
| Lunchtyme                | 41       | My Dentist                 | 8        | Siam Spa                | 32       |
| Subway                   | C3       | OPSM                       | 29       | •                       | 32       |
| Sushi Edo                | C5       | Specsavers                 | 6        | CENTRE MANAGEMENT       |          |
| Sushi Mart               | K5       | Top Health Doctors         | 1/2      | Centre Management       | CM       |