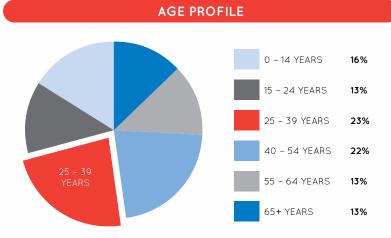

## DEMOGRAPHICS

WHITE COLLAR PROFESSIONALS, YOUNG FAMILIES, HOME OWNERS

238,090

MARKET

| STORE                    | LOCATION | STORE                      | LOCATION | STORE                   | LOCATION |
|--------------------------|----------|----------------------------|----------|-------------------------|----------|
| MAJORS                   |          | Tiger Tears                | C7       | JEWELLERY & ACCESSORIES |          |
| Coles                    | С        | Wild Wings                 | 31       | Prouds The Jewellers    | 11A      |
| Kmart                    | K        | Zarraffa's Coffee          | C6       |                         |          |
| mycar Tyre & Auto        | MC       | FOOD - FRESH               |          | HOUSEHOLD & ELECTRICAL  |          |
| BANKING FACILITIES       |          | Bakers Delight             | 33       | Choice Discounts        | 3/4      |
| ANZ ATM                  | 20A      | The Cheesecake Shop        | C2A      | EB Games                | 34       |
| BOQ                      | 21       | Wild Wings                 | 31       | Go Dollars              | 9/10     |
| BOQ ATM                  | 20B      | FOOTWEAR                   |          |                         |          |
| CommBank + ATM           | 25       | Spendless Shoes            | 13       | Uneeek Gifts            | 11       |
| Precinct ATM             | 15D      | HAIR & BEAUTY              |          | MISCELLANEOUS           |          |
| Suncorp Bank + ATM       | 36/38    | Beauty Stop                | 14       | Liquorland              | 35       |
| FASHION                  |          | Brazilian Beauty           | 16       | '                       |          |
| Millers                  | 27/28    | Clear Skincare Cannon Hill | 20       | Cannon News             | 5        |
| Noni B                   | 12B      | Go Cutt                    | 12A      | SERVICES                |          |
| Petite Maison Boutique   | 17A      | HMB Barber                 | 40       | Australia Post          | 22       |
| FOOD - EAT-IN / TAKEAWAY |          | Magic Brow Bar             | K7       | BlueFone                | K6       |
| @ Beans                  | 39       | ProfessioNail              | 30       |                         |          |
| Gloria Jean's            | 17       | S+SHair.Beauty             | 26A      | Cash Converters         | 25A      |
| Grill'd                  | C2       | Stefan                     | 18/19    | Freechoice              | 42       |
| Нарру Кевав              | 15A      | HEALTH & OPTICAL           |          | Lee Massage             | 23       |
| Little Red Dumpling      | C8       | Chemist Warehouse          | 24/26    | Mister Minit            | K3       |
| Lunchtyme                | 41       | My Dentist                 | 8        | Siam Spa                | 32       |
| Subway                   | C3       | OPSM                       | 29       | •                       | 32       |
| Sushi Edo                | C5       | Specsavers                 | 6        | CENTRE MANAGEMENT       |          |
| Sushi Mart               | K5       | Top Health Doctors         | 1/2      | Centre Management       | CM       |