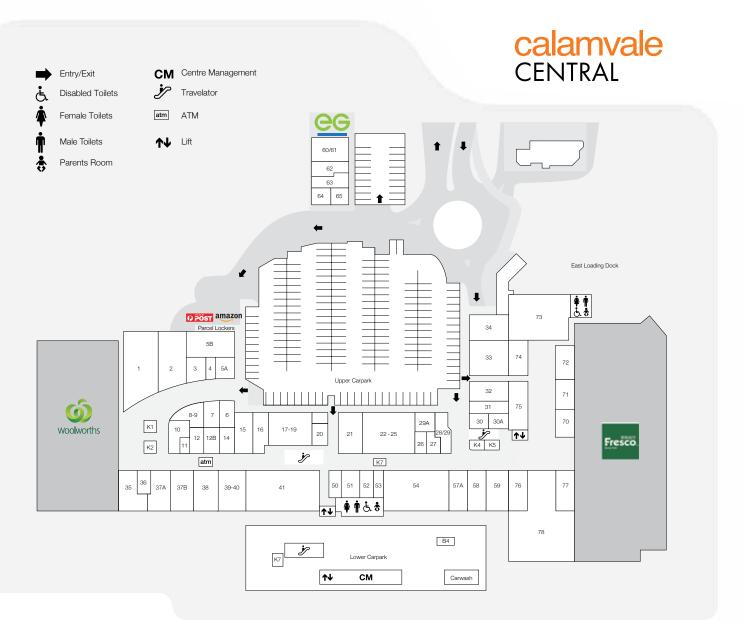

#### **DEMOGRAPHICS**

YOUNG FAMILIES, ASIAN MARKET CONVENIENCE SHOPPERS

198,292

| STORE                                               | STORE NO.                 | STORE S                                          | STORE NO.                       | STORE S                                                                    | STORE NO.         | STORE STO                                                                                                                                  | ORE NO.        |
|-----------------------------------------------------|---------------------------|--------------------------------------------------|---------------------------------|----------------------------------------------------------------------------|-------------------|--------------------------------------------------------------------------------------------------------------------------------------------|----------------|
| MAJORS                                              |                           | Gong Cha                                         | K4                              | PHARMACY                                                                   |                   | MEDICAL                                                                                                                                    |                |
| Fresco<br>Woolworths                                |                           | Ispa Kebabs<br>Khatta Meetha Indian              | 62<br>34                        | Priceline Pharmacy                                                         | 1                 | Australian Dental Care Centre                                                                                                              | 8/9            |
| BANKS & ATMS  ATMX St George Bank Westpac           | <b>atm</b><br>17-19<br>33 | -19 Natumi Ramen                                 | t 74<br>71<br>76<br>77<br>60/61 | HAIR & BEAUTY  Calamvale Remedial Massage  CiCi Hair  Elegance Barber Shop | ge 39<br>12<br>14 | Calamvale Central Family Practic<br>i.Holics Optician & Optometrist<br>Optical Express<br>Pacific Family Medical Practice<br>QML Pathology | 26<br>36       |
| NEWSAGENTS                                          | 7.0                       | Noodle Box<br>Pho 23 Banh Mi & Rolls             | 65                              | Go Cutt                                                                    | 30 A              | SERVICES - GENERAL                                                                                                                         |                |
| Newspower  CENTRE SERVICES                          | 38                        | Ru Yi Dim Sum Sushi Honke                        | 72<br>59<br>75                  | La Curls<br>Nail Spa                                                       | 52                | Amazon Parcel Lockers Australia Post Parcel Lockers                                                                                        | 0              |
| Centre Management<br>Parents Room                   | CM<br>*                   | Sushi Hub<br>Sweet Koala Boba                    | 20<br>29A                       | HOMEWARES & GIFT                                                           | <b>S</b> 51       | CellAPhone Community Justice of the Pear                                                                                                   | 12B            |
| FOOD - EAT IN & TAKEAWAY Sweet Shine                |                           | 28-29                                            | Robins Kitchen                  | 35                                                                         | 35 EG Fuelco      |                                                                                                                                            |                |
| Apandim Uyghur Cuisine<br>Baskin Robbins            | 10<br>63                  | Tasty Rice Noodles<br>Xi'an Fusion               | 31<br>16                        | TSG Tobacco Station Group                                                  | р 6               | Funland<br>Kangaroo Mobile Zone                                                                                                            | 78<br>K5       |
| Cambridge Sushi<br>Chatterbox                       | 4<br>15                   | FRESH FOOD                                       |                                 | JEWELLERY                                                                  |                   | Keep Fitness                                                                                                                               | 54             |
| Coco Fresh Tea & Juice<br>David's Hot Pot<br>Degani | 70<br>22-25<br>21         | Butcher Sons & Co<br>HanaroMart<br>Kangti Bakery | 3<br>41<br>32                   | Rhia Collection  LIQUOR                                                    | 50                | Keep Fitness Pilates<br>Matchroom<br>MotoDojo                                                                                              | 53<br>73<br>84 |
| Famous Mocktails                                    | 5A                        | Mega Discount Fruit Market                       |                                 | BWS                                                                        | 37A               | Xtreme Car Wash                                                                                                                            | Carpark        |