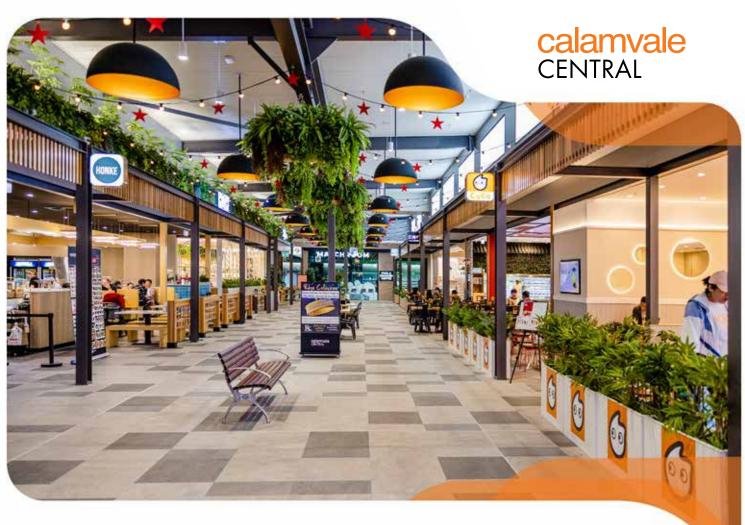

#### Calamvale Central is a

community and convenience based sub-regional shopping centre located 18kms south of Brisbane's CBD.

With delicious delights from international cuisines, the largest Asian supermarket in Australia, arcade entertainment plus a pool & snooker venue, Calamvale Central represents a unique night-time offer where customers can Eat, Shop & Play. It is anchored by Woolworths and Fresco Supermarket along with 65 specialty stores and offers convenient underground parking.