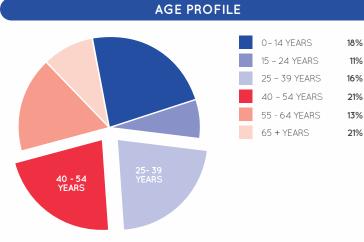

## PENINSULAFAIR



**Peninsula Fair** is located in the central hub of the Redcliffe Peninsula only 37km from Brisbane city.

The lifestyle of the area is relaxed with a focus on leisure and recreation and the centre offers a complete shopping experience under one air-conditioned roof.

Originally known as Kippa Ring Shopping Centre, it underwent a substantial expansion in 1990 and was relaunched in 1991 as Peninsula Fair.





FAMILIES AND MIDDLE AGE.

MATURE INDEPENDENTS

MARKET

- COLES KMART
- BEST & LESS

• HOYTS • TAVERN

• DAN MURPHY'S

Retail First.

272 ANZAC AVENUE, KIPPA RING QLD 4021 | **P** (07) 3284 8044 PENINSULAFAIR@ RETAILFIRST.COM.AU | WWW.**PENFAIR**.COM.AU

f 0

TRADE AREA POPULATION





ANZAC AVENUE

## STORE STORE NO. **MAJOR STORES** Best & Less 14 100 Coles Hoyts Cinemas 10.3 Kmart 101 **BANKS & FINANCIAL** J1A Commonwealth Bank 17 Heritage Bank H & R Block B4 M6/7 Suncorp **DISCOUNT VARIETY** Price Busters 14/6 H2B/4 Hot Bargain EYEWEAR & OPTOMETRIST G6 Peninsula Eyecare OPSM C7A I A4 Specsavers The Optical Superstore K3 FASHION FOOTWEAR & ACCESSORIES Spendless Shoes G5/7 Williams C3

| STORE                   | STORE NO. |  |
|-------------------------|-----------|--|
| FASHION MEN'