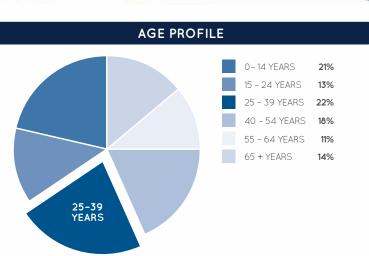

Booval Fair is a sub-regional centre situated 2.8km east of the Ipswich CBD anchored by Woolworths and BIG W. It comprises over 55 specialty stores on the ground level with Temple Fitness and Infinity Mixed Martial Arts on the mezzanine.

"With a strong local community presence, Booval Fair is praised for its convenience and excellent tenancy mix."

Customer facilities include undercover disabled parking bays, parent's room, taxi rank and a Bus Interchange located along Brisbane Road for easy access to the centre.



#### **KEY FEATURES**

2.7m

NUMBER OF RETAILERS

TOTAL ANNUAL SALES (\$)

GROSS LEASABLE AREA (M2)

CAR PARKS 1.025 ARE UNDERCOVER

ANNUAL CUSTOMER VISITS

#### **MAJORS**

• WOOLWORTHS • BIG W

### **DEMOGRAPHICS**

YOUNG FAMILIES, BLUE COLLAR WORKERS

MARKET

# **BOOVAL FAIR**



| STORE                             | LOCATION | STORE L                     | OCATION | STORE                 | LOCATION | O PR 50 TENER           | STH         |
|-----------------------------------|----------|-----------------------------|---------|-----------------------|----------|-------------------------|-------------|
| MAJORS                            |          | FASHION - FEMALE            |         | GENERAL               |          | BRISBANE RD             |             |
| BIG W