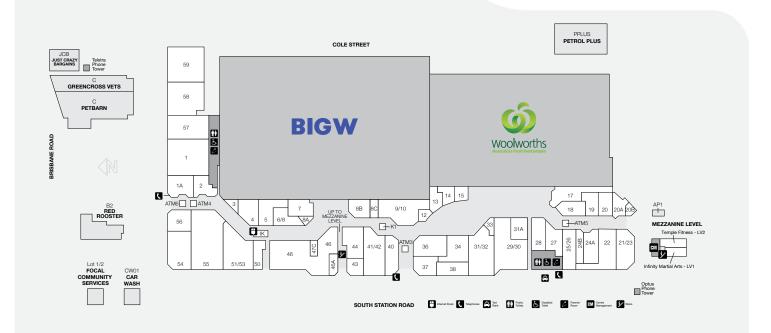

# **BOOVAL FAIR**

| STORE                             | LOCATION | STORE L                     | OCATION | STORE                 | LOCATION | O PR 50 TENER           | STH         |
|-----------------------------------|----------|-----------------------------|---------|-----------------------|----------|-------------------------|-------------|
| MAJORS                            |          | FASHION - FEMALE            |         | GENERAL               |          | BRISBANE RD             |             |
| BIG W                             |          | Millers                     | 5       | Booval Nextra News    | 51/53    |                         |             |
| Woolworths                        |          | Rockmans                    | 36      | Chempro Chemists      | 29/30    |                         |             |
| BANKS & FINANCIAL                 |          | FASHION - MALE              |         | EB Games              | 27       | STORE                   | LOCATION    |
| ATMx                              | ATM3     | Lowes Menswear              | 9/10    | Go Dollars            | 46       | SERVICES                |             |
| ATMx                              | ATM6     | FOOTWEAR                    |         | Helloworld Travel     | 20A      | 4Cyte Pathology         | 59          |
| ATM2GO                            | ATM5     | Williams the Shoeman        | 44      | Infinity Martial Arts | LV1      | Australia Post          | 22          |
| Commonwealth Bank ATM             | 1 ATM4   | JEWELLERY & GIFTS           |         | Just Crazy Bargains   | JCB      | Australia Post          |             |
| FOOD EAT IN & TAKEAWAY            |          | Prouds The Jewellers        | 18      | 3 3                   | 55       | 24/7 Parcel Lockers     | AP1         |
| A1 Sushi                          | 47C      | HAIR & BEAUTY               |         | Lifeline              |          | Bay Audio               | 31A         |
| Asian Delight                     | 13       | Bella Nails                 | 8B      | Petbarn               | С        | Booval Fair Medical and |             |
| Booval Bakehouse and Patisserie 2 |          | Booval Gentlemen's Barber   | 20B     | Police Beat           | 46A      | Therapy Centre          | 59          |
| Diggers Delight                   | 14       | Gaye's Hair Fashions        | 20      | Temple Fitness        | LV2      |                         |             |
| Donut King                        | 33       | Gorgeous Nails Bar          | 24A     | Tobacco Station       | 3        | Focal Community Service | ces Lot 1/2 |
| Origin Kebabs                     | 15       | Grace Beauty & Threading    | 50      | MOBILE PHONES         |          | Greencross Vets         | С           |
| Red Rooster                       | B2       | Kaka Quick Cut              | 8C      | Blitz Mobile          | K1       | Internet Kiosk          | IK          |
|                                   |          | Rany's Massage              | 19      | Yes! Optus            | 7        | Mister Minit            | 88          |
| Subway                            | 1A       | Supercuts Hairdressing      | 37      | ,                     | ,        | Oz Car Wash Booval      | CW01        |
| FRESH FOOD / LIQUOR               |          | HOMEWARES                   |         | OPTICAL               |          |                         |             |
| BWS                               | 17       | JSL Tech, Sales and Repairs | 5 4     | LensPro               | 24B      | Petrol Plus             | PPLUS       |
| Fresh Country Markets             | 31/32    | Robins Kitchen              | 28      | OPSM                  | 40       | SunDoctors              | 43          |