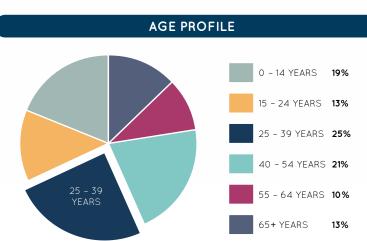

**Stafford City** is a sub-regional shopping centre approximately 7km north of Brisbane CBD.

Boasting a highly convenient and mixed retail offer, Stafford City provides the local community with a one stop shop for services, banking facilities, medical, fresh food, dining and fashion. The centre is home to two full-line supermarkets, ALDI and Woolworths as well as Kmart and Hoyts cinema.



## **KEY FEATURES**

75

147m

27,247

1,315

3.3m

NUMBER OF RETAILERS TOTAL ANNUAL SALES (\$)

GROSS LEASABLE AREA (M2) CAR PARKS 617 ARE UNDERCOVER

**DEMOGRAPHICS** 

ANNUAL CUSTOMER VISITS

## **MAJORS**

- WOOLWORTHSALDI
- HOYTS CINEMAS
  KMART

ABOVE AVERAGE INCOME, YOUNG & MIDDLE AGED FAMILIES

124,136

MARKET

TRADE AREA POPULATION



#### **AMENITIES**

Toilets

STORE

Parents Room (a)

LOCATION

STORE

Telephones Post Office Boxes

Taxi Phone (M) Centre Management

# SHOPPING CENTRE

Stafford City



LOCATION

STORE

| STORE                    | LOCATION | STORE                 | LOCATION | STORE                 | LOCATION |
|--------------------------|----------|-----------------------|----------|-----------------------|----------|
| MAJORS                   |          | FINA