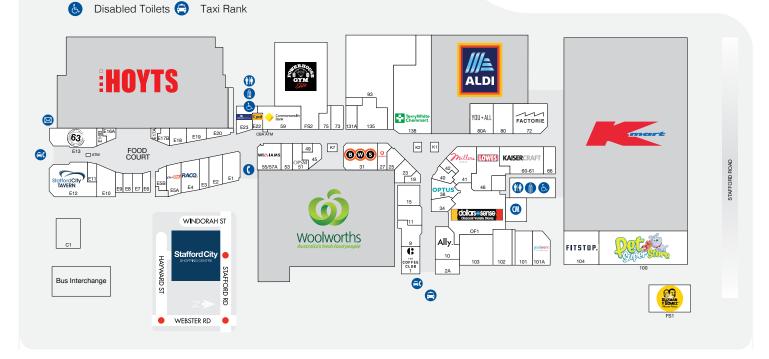

# SHOPPING CENTRE

Stafford City

LOCATION

STORE

| STORE                    | LOCATION | STORE                 | LOCATION | STORE                 | LOCATION |
|--------------------------|----------|-----------------------|----------|-----------------------|----------|
| MAJORS                   |          | FINANCE               |          | OPTOMETRY             |          |
| ALDI                     |          | Commonwealth Bank     | 59       | OPSM                  | 51       |
| Hoyts                    |          | RACQ                  | E4       | Optical Warehouse     | E23      |
| Kmart                    |          | FRESH FOOD            |          | Urban Optical         | E18      |
| Woolworths               |          | Butter and Bun        | 131A     | ·                     |          |
| DINING & TAKEAWAY        |          | BWS                   | 31       | PHONES & TECHNOLOGY   |          |
| Café 63                  | E13      |                       | 135      | Case Indulgence       | K7       |
| Fong Yung Chinese        | E6       | Fruit Fantasy & Deli  |          | Star Phones           | K2       |
| Guzman y Gomez           | FS1      | Kurty's Quality Meats | 73       | Vodafone              | 27       |
| Ispa Kebabs              | E16A     | HAIR, NAILS & BEAUTY  |          | Yes Optus             | 38       |
| On a Roll Sushi          | E5A      | Artistic Nails & Spa  | E19      | SERVICES              |          |
| Rosetta Sunsmile Café    | E1       | Flora Beauty          | 75       | Concierge Car Wash    | C1       |
| Stafford City Tavern     | E12      | Go Cutt               | E20      | 3                     |          |
| Sushi Guru               | E17B     | Healers Massage       | 42       | Fitstop               | 104      |
| Sweetheart Confectionery | E11      | Heavenly Zen          | 66       | Mister Minit          | K1       |
| The Coffee Club          | 1        | Li's Massage          | E3       | Poolwerx              | 101A     |
| Wow Banh Mi              | E7       | Princess Nails & Spa  | 11       | Powerhouse Gym Elite  | FS2      |
| FASHION & ACCESSORIES    |          | Rimi Beauty           | 19       | Stafford City Doctors | 93       |
| Ally Fashion             | 10       | S & S Hair and Beauty | 23       | Terry White Chemmart  | 138      |
| Casavida                 | E2       | The Shave Cave Bar    | 9        | VARIETY               |          |
| Factorie                 | 72       |                       | 7        |                       | F22      |
| Lowes                    | 46       | HOMEWARES & GIFTS     |          | Cignall               | E22      |
| Millers                  | 41       | Christina's           | E1       | Dollars and Sense     | OF1      |
| Romano's Jewellers       | 40       | Crystal Journey       | 25       | EB Games              | 80       |
| Williams                 | 55/57A   | Ideas                 | 15       | Pet Superstore        | 100      |
| You + All                | 80A      | Kaisercraft           | 60-61    | Stafford City News    | 2A       |
|                          |          |                       |          |                       |          |