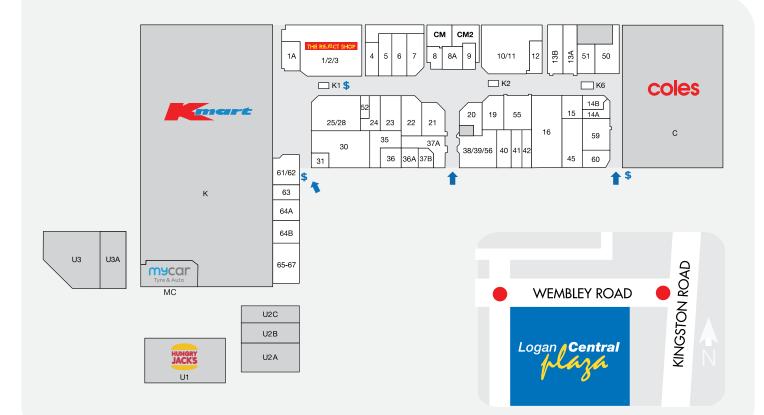

GROSS LEASABLE AREA (M2)

CAR PARKS 295 ARE UNDERCOVER

ANNUAL CUSTOMER VISITS

38-74 WEMBLEY ROAD, LOGAN CENTRAL QLD 4114 | P (07) 3208 0988 WWW.LOGANCENTRALPLAZA.COM.AU

| STORE                      | LOCATION | STORE                  | LOCATION | STORE LO                                                | CATION    |
|----------------------------|----------|------------------------|----------|---------------------------------------------------------|-----------|
| MAJORS                     |          | FOOD - SPECIALTY       |          | LIQUOR AND TOBACCO                                      |           |
| Coles                      | С        | Save Logan Supermarket | 65-67    | Huff & Puff                                             | 63        |
| Kmart                      | K        | Viviade                | 14B      | Liquor Legends                                          | 51        |
| MINI MAJORS                |          | FASHION / FOOTWEAR     |          | Smokemart & GiftBox                                     | 15        |
| The Reject Shop            | 1-3      | Ally Fashion           | 23       | MEDICAL AND OPTICAL                                     |           |
| Dollars & Sense            | 10/11    | HQ Fashion             | 23       | Chempro Chemists                                        | 16        |
| BANKING                    |          | ~                      |          | Massage Legend                                          | 4<br>42   |
| BOQ                        | 21       | Lowes                  | 55       | Mater Pathology<br>Muhealth                             | 42<br>45  |
| ~                          | 21       | Sakura Fashion         | 6        | 2                                                       | 45        |
| ENTERTAINMENT              |          | Spendless Shoes        | 22       | SERVICES                                                |           |
| EB Games                   | 13B      | Thrift Stop            | 7        | Cameron Dick MP State Member for Woodridge<br>H&R Block | U2B<br>41 |
| FRESH FOOD                 |          | HAIR AND BEAUTY        |          | ITP                                                     | 64B       |
| Logan Fresh                | 13A      | Couture Nails          | .31      | Jim Chalmers MP Federal Member for Rankin               | U2A       |
| Hot & Fresh Bakery         | 60       | Golden Nails           | 5        | J & T Keys                                              | K2        |
| FOOD - EAT IN / TAKEAWAY   |          | Ivy Hair House         | 12       | Kangaroo Mobile Zone                                    | K1        |
|                            | 40       | JF Quick Haircuts      | 52       | Logan Central News Extra                                | 59        |
| Chix 'n Snax               |          | ~                      | JZ       | Mobile Space                                            | K6        |
| Coolabah Café & Carvery    | 37A      | HOUSEHOLD              |          | mycar Tyre & Auto                                       | MC        |
| Hungry Jack's              | U1       | Kaisercraft            | 30       |                                                         | 64A       |
| Khan Kebabs                | 14A      | Manchester Importer    | 19       | WISE Employment                                         | 35        |
| Kickin' Inn                | 38,39,56 | Prestige Rugs          | 61-62    | SPORTS AND FITNESS                                      |           |
| New Tokyo Sushi            | 36A      | The Furniture Club     | 14       | Anytime Fitness                                         | U3        |
| Paradise Chinese           | 9        |                        |          | F45                                                     | U3A       |
| Pho Mai Vietnamese Kitchen | 36       | JEWELLERY AND GIFTS    |          | CENTRE MANAGEMENT                                       |           |
| Sunny Cup Bubble Tea       | 37B      | Prouds                 | 20       | Centre Management                                       | СМ        |