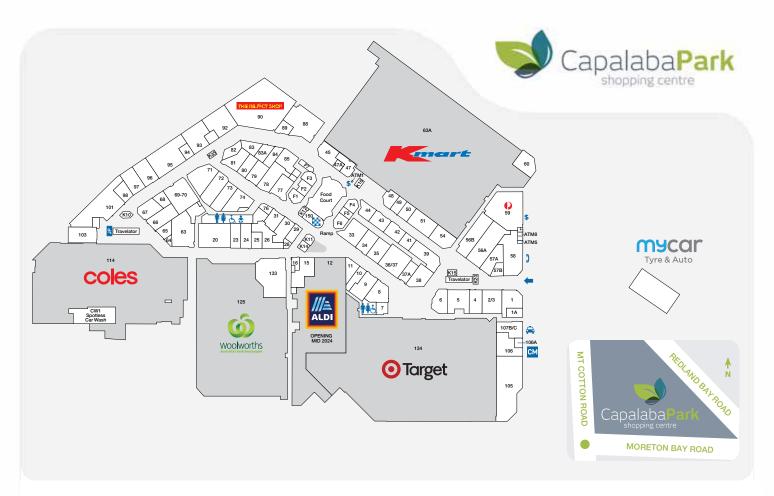

## **MAJORS**

- COLES
- WOOLWORTHS
  - KMART
  - TARGET

## **DEMOGRAPHICS**

WHITE COLLAR, TRADES MIDDLE-INCOME, YOUNG FAMILIES

201,124

MARKET

TRADE AREA POPULATION

| STORE S                       | STORE NO. | STORE STO             | ORE NO. | STORE STO              | DRE NO. | STORE            | STORE NO. | STORE ST              | ORE NO.  |
|-------------------------------|-----------|-----------------------|---------|------------------------|---------|------------------|-----------|-----------------------|----------|
| MAJOR RETAILERS               |           | Shingle Inn           | 26      | Stefan                 | 31      | JEWELLERY &      |           | FASHION MIXED         |          |
| Aldi                          | 12        | Sizzling Wok          | F6      | Wax'd                  | 80      | ACCESSORIES      |           | Just Jeans            | 78       |
| Coles                         | 114       | Sushi Line Japanese   | F5      | HEALTH & OPTICAL       |         | Angus & Coote    | 6         | NEWSAGENTS & BC       | OKC      |
| Kmart 63A                     |           | Sushi Soku            | 25      | Bay Audio              | 65      | Bevilles         | 48        |                       |          |
| The Reject Shop               | 90        | Tang Cha              | K14     | Bloom Hearing          | 94      |                  |           | Capalaba Park         | 13.3     |
| Target                        | 134       | The Coffee Club       | 1       | Capalaba Park Dental   | 107B/C  | Lovisa           | 41        | Nextra News           | 133      |
| Woolworths                    | 125       | Van Dough             | 67      | Chempro Pharmacy       | 95      | Strandbags       | 83        | MOBILE PHONES         |          |
| ATMS                          |           | Zarraffa's Coffee     | K10     | Chemist Warehouse      | 105     | Wallace Bishop   | 8         | Mobile Experts        | K16      |
| ATMx                          | ATM1      | FOOD (FRESH)          |         | Laubman and Pank       | 30      | FASHION LADIES   |           | PTC Mobile Accessorie | s 28     |
| ATMx                          | ATM5      | BWS                   | 103     | Massage Philosophy     | 49      | Allu Fashion     | 72        | Vodafone              | 57B      |
| Heritage Bank                 | ATM8      | The Freshionals       |         | Medical Centre         | 7,7     | ,                |           |                       |          |
| BANKS & FINANCIAL             |           | Fruit, Butchery, Deli | 20      | Top Health Doctors     | 69-70   | Autograph        | 51        | PHOTOGRAPHY & PF      | RINTING  |
| Heritage Bank                 | 15        | FOOTWEAR              |         | OPSM                   | 43      | Bras 'n Things   | 77        | Developing Moments    | 85       |
| Suncorp Bank                  | 58        | Mathers               | 5       | Optical Superstore     | 83A     | Cotton On        | 88        | SERVICES              |          |
| Travelex Foreign Exchange K15 |           | Spend-less Shoes      | 54      | Orion Massage          | 89      | Katies           | 56B       |                       |          |
| ELECTRONICS, GAMES &          |           | The Athlete's Foot    | 38      | Oscar Wylee            | 45      | Manfred Boutique | 23        | Australia Post        | 59       |
| MUSIC                         |           | Williams The Shoemen  | 35      | Specsavers &           |         |                  |           | H&R Block             | 1,4      |
| EB Games 81                   |           | HAIRDRESSING & BEAUTY |         | Specsavers Audiology   | ogy 92  | Millers          | 56A       | Heel & Sole Man       | 64       |
| Games World                   | 74        | B&G Cuts              | 44      | HOMEWARES & GIFTS      | s       | Noni B           | 34        | Mister Minit          | K20      |
| JSL Tech                      | 98        | Beauty Stop           | 96      | Dish N That            | 93      | Rockmans         | 2/3       | RACQ (Bank)           | 97       |
| FOOD (EAT-IN, TAKEAWAY)       |           | Bellezza Brow Bar     | K35     | Dusk                   | 37A     | Rockwear         | 9         | Spotless Car Washing  |          |
| Boost Juice                   | K12       | Ella Baché            | 4       | Free Choice Tobacconis |         | Sussan           | 33        |                       | CVVI     |
| Carpe Diem Cafe               | K11       | Just Cuts             | 68      | Go Dollars             | 101     |                  |           | GENERAL/OTHER         |          |
| Gluten Free Donuts            | 47A       | KK Quick Cut          | 16      |                        |         | Suzanne Grae     | 57A       | Centre Management     | 106      |
| Green Double Decke            |           | ProfessioNAIL         | 84      | Purple Fig Tree        | 42      | Taking Shape     | 39        | MLA Office            | 60       |
| KFC                           | 47        | QT Nail & Footspa     | 79      | Redlands Florist       | 76      | FASHION MENS     |           | mycar Tyre & Auto     | External |
| Muffin Break                  | F1        | S&S Hair & Beauty     | 73      | Robins Kitchen         | 66      | Connor           | 36/37     | riigear Tyre & Auto   | Building |
| Ottoman Kebabs                | F2        | Simetics Beauty       |         | Rugs 4 Less & HomeSou  |         |                  |           |                       |          |
| Park Carvery                  | F4        | & Laser Clinic        | 82      | Skinny's               | 7       | Lowes            | 63        | Queensland Police Bec | ıt 150   |