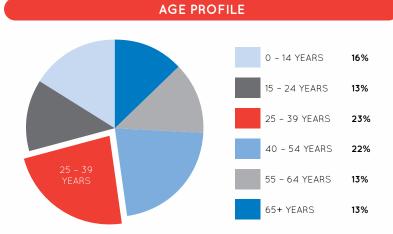

## DEMOGRAPHICS

WHITE COLLAR PROFESSIONALS, YOUNG FAMILIES, HOME OWNERS

238,090

MARKET

| STORE                    | LOCATION | STORE                      | LOCATION | STORE                   | LOCATION |
|--------------------------|----------|----------------------------|----------|-------------------------|----------|
| MAJORS                   |          | Tiger Tears                | C7       | JEWELLERY & ACCESSORIES |          |
| Coles                    | С        | Wild Wings                 | 31       | Prouds The Jewellers    | 11A      |
| Kmart                    | K        | Zarraffa's Coffee          | C6       |                         |          |
| mycar Tyre & Auto        | MC       | FOOD - FRESH               |          | HOUSEHOLD & ELECTRICAL  |          |
| BANKING FACILITIES       |          | Bakers Delight             | 33       | Choice Discounts        | 3/4      |
| ANZ ATM                  | 20 A     | The Cheesecake Shop        | C2A      | EB Games                | 34       |
| BOQ                      | 21       | Wild Wings                 | 31       | Go Dollars              | 9/10     |
| BOQ ATM                  | 20B      | FOOTWEAR                   |          |                         |          |
| CommBank + ATM           | 25       | Spendless Shoes            | 13       | Uneeek Gifts            | 11       |
| Precinct ATM             | 15D      | HAIR & BEAUTY              |          | MISCELLANEOUS           |          |
| Suncorp Bank + ATM       | 36/38    | Beauty Stop                | 14       | Liquorland              | 35       |
| FASHION                  |          | Brazilian Beauty           | 16       | Cannon News             | 5        |
| Millers                  | 27/28    | Clear Skincare Cannon Hill | 20       | Cannon News             | 5        |
| Noni B                   | 12B      | Go Cutt                    | 12A      | SERVICES                |          |
| Petite Maison Boutique   | 17A      | HMB Barber                 | 40       | Australia Post          | 22       |
| FOOD - EAT-IN / TAKEAWAY |          | Magic Brow Bar             | K7       | BlueFone                | K6       |
| @ Beans                  | 39       | ProfessioNail              | 30       |                         |          |
| Gloria Jean's            | 17       | S+SHair.Beauty             | 26A      | Cash Converters         | 25A      |
| Grill'd                  | C2       | Stefan                     | 18/19    | Freechoice              | 42       |
| Happy Kebab              | 15A      | HEALTH & OPTICAL           |          | Lee Massage             | 23       |
| Little Red Dumpling      | C8       | Chemist Warehouse          | 24/26    | Mister Minit            | K3       |
| Lunchtyme                | 41       | My Dentist                 | 8        | Siam Spa                | 32       |
| Subway                   | C3       | OPSM                       | 29       | ·                       | 52       |
| Sushi Edo                | C5       | Specsavers                 | 6        | CENTRE MANAGEMENT       |          |
| Sushi Mart               | K5       | Top Health Doctors         | 1/2      | Centre Management       | CM       |
|                          |          |                            |          |                         |          |