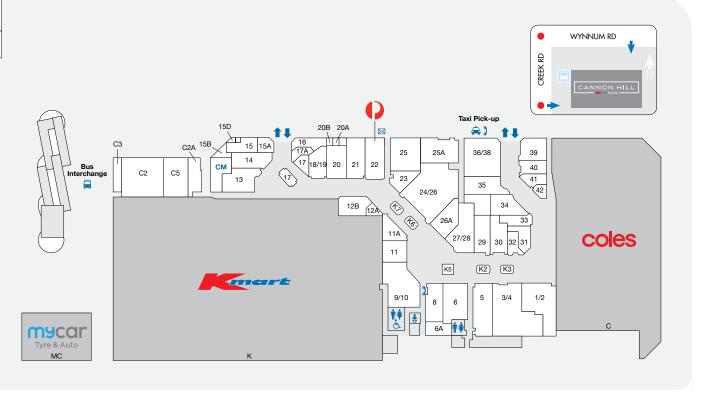

## DEMOGRAPHICS

WHITE COLLAR PROFESSIONALS, YOUNG FAMILIES, HOME OWNERS

238,090

MARKET

| STORE                    | LOCATION | STORE                      | LOCATION | STORE                   | LOCATION |
|--------------------------|----------|----------------------------|----------|-------------------------|----------|
| MAJORS                   |          | Tiger Tears                | C7       | JEWELLERY & ACCESSORIES |          |
| Coles                    | С        | Wild Wings                 | 31       | Prouds The Jewellers    | 11A      |
| Kmart                    | K        | Zarraffa's Coffee          | C6       |                         |          |
| mycar Tyre & Auto        | MC       | FOOD - FRESH               |          | HOUSEHOLD & ELECTRICAL  |          |
| BANKING FACILITIES       |          | Bakers Delight             | 33       | Choice Discounts        | 3/4      |
| ANZ ATM                  | 20 A     | The Cheesecake Shop        | C2A      | EB Games                | 34       |
| BOQ                      | 21       | Wild Wings                 | 31       | Go Dollars              | 9/10     |
| BOQ ATM                  | 20B      | FOOTWEAR                   |          |                         |          |
| CommBank + ATM           | 25       | Spendless Shoes            | 13       | Uneeek Gifts            | 11       |
| Precinct ATM             | 15D      | HAIR & BEAUTY              |          | MISCELLANEOUS           |          |
| Suncorp Bank + ATM       | 36/38    | Beauty Stop                | 14       | Liquorland              | 35       |
| FASHION                  |          | Brazilian Beauty           | 16       | Cannon News             | 5        |
| Millers                  | 27/28    | Clear Skincare Cannon Hill | 20       | Cannon News             | 5        |
| Noni B                   | 12B      | Go Cutt                    | 12A      | SERVICES                |          |
| Petite Maison Boutique   | 17A      | HMB Barber                 | 40       | Australia Post          | 22       |
| FOOD - EAT-IN / TAKEAWAY |          | Magic Brow Bar             | K7       | BlueFone                | K6       |
| @ Beans                  | 39       | ProfessioNail              | 30       |                         |          |
| Gloria Jean's            | 17       | S+SHair.Beauty             | 26A      | Cash Converters         | 25A      |
| Grill'd                  | C2       | Stefan                     | 18/19    | Freechoice              | 42       |
| Happy Kebab              | 15A      | HEALTH & OPTICAL           |          | Lee Massage             | 23       |
| Little Red Dumpling      | C8       | Chemist Warehouse          | 24/26    | Mister Minit            | K3       |
| Lunchtyme                | 41       | My Dentist                 | 8        | Siam Spa                | 32       |
| Subway                   | C3       | OPSM                       | 29       | ·                       | 52       |
| Sushi Edo                | C5       | Specsavers                 | 6        | CENTRE MANAGEMENT       |          |
| Sushi Mart               | K5       | Top Health Doctors         | 1/2      | Centre Management       | CM       |
|                          |          |                            |          |                         |          |