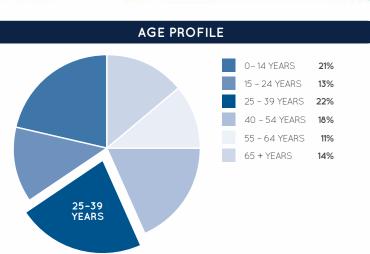

Booval Fair is a sub-regional centre situated 2.8km east of the Ipswich CBD anchored by Woolworths and BIG W. It comprises over 55 specialty stores on the ground level with Temple Fitness and Infinity Mixed Martial Arts on the mezzanine.

"With a strong local community presence, Booval Fair is praised for its convenience and excellent tenancy mix."

Customer facilities include undercover disabled parking bays, parent's room, taxi rank and a Bus Interchange located along Brisbane Road for easy access to the centre.



#### **KEY FEATURES**

2.7m

NUMBER OF RETAILERS

**TOTAL ANNUAL SALES (\$)** 

GROSS LEASABLE AREA (M2)

CAR PARKS 1.025 ARE UNDERCOVER

ANNUAL CUSTOMER VISITS

#### **MAJORS**

• WOOLWORTHS • BIG W

### **DEMOGRAPHICS**

YOUNG FAMILIES, BLUE COLLAR WORKERS

MARKET



# **BOOVAL FAIR**



| STORE                             | LOCATION | STORE LC                                  | CATION | STORE                 | LOCATION | O TOPER 50 VER          | STH SI       |
|-----------------------------------|----------|-------------------------------------------|--------|-----------------------|----------|-------------------------|--------------|
| MAJORS                            |          | FASHION - FEMALE                          |        | GENERAL               |          | BRISBANE RD