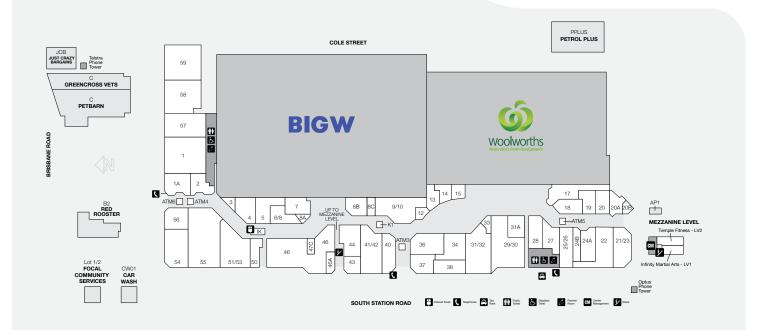

# **BOOVAL FAIR**

| STORE                             | LOCATION | STORE LC                                  | CATION | STORE                 | LOCATION | O TOPER 50 VER          | STH SI       |
|-----------------------------------|----------|-------------------------------------------|--------|-----------------------|----------|-------------------------|--------------|
| MAJORS                            |          | FASHION - FEMALE                          |        | GENERAL               |          | BRISBANE RD             |              |
| BIG W                             |          | Millers                                   | 5      | Booval Nextra News    | 51/53    |                         |              |
| Woolworths                        |          | Rockmans                                  | 36     | Chempro Chemists      | 29/30    |                         |              |
| BANKS & FINANCIAL                 |          | FASHION - MALE                            |        | EB Games              | 27       | STORE                   | LOCATION     |
| ATMx                              | ATM3     | Lowes Menswear                            | 9/10   |                       |          | SERVICES                |              |
| ATMx                              | ATM6     | FOOTWEAR                                  |        | Go Dollars            | 46       | 4Cyte Pathology         | 59           |
| ATM2GO                            | ATM5     | Williams the Shoeman                      | 44     | Helloworld Travel     | 20 A     | 3 33                    | 22           |
| Commonwealth Bank ATI             | M ATM4   | JEWELLERY & GIFTS                         |        | Infinity Martial Arts | LV1      | Australia Post          | 22           |
| FOOD EAT IN & TAKEAWAY            |          | Prouds The Jewellers                      | 18     | Just Crazy Bargains   | JCB      | Australia Post          |              |
| A1 Sushi                          | 47C      | HAIR & BEAUTY                             | 10     | Lifeline              | 55       | 24/7 Parcel Lockers     | AP1          |
| Asian Delight                     | 13       | Bella Nails                               | 8B     | Petbarn               | C        | Bay Audio               | 31A          |
| Booval Bakehouse and Patisserie 2 |          | Booval Gentlemen's Barber                 | 20B    | Police Beat           | 46A      | Booval Fair Medical and | d            |
| Diggers Delight                   | 14       | Gaye's Hair Fashions                      | 20     |                       |          | Therapy Centre          | 59           |
| Donut King                        | 33       | Gage striain rashions  Gorgeous Nails Bar | 24A    | Temple Fitness        | LV2      | Focal Community Serv    | ices Lot 1/2 |
| Origin Kebabs                     | 15       | 3                                         |        | Tobacco Station       | 3        |                         |              |
| 3                                 |          | Grace Beauty & Threading                  | 50     | MOBILE PHONES         |          | Greencross Vets         | С            |
| Red Rooster                       | B2       | Kaka Quick Cut                            | 8C     | Blitz Mobile          | K1       | Internet Kiosk          | IK           |
| Subway                            | 1A       | Rany's Massage                            | 19     | Yes! Optus            | 7        | Mister Minit            | 88           |
| The Coffee Club                   | 41/42    | Supercuts Hairdressing                    | 37     | '                     | /        | Oz Car Wash Booval      | CW01         |
| FRESH FOOD / LIQUOF               | R        | HOMEWARES                                 |        | OPTICAL               |          | Oz Car Wasii Boovai     |              |
| BWS                               | 17       | JSL Tech, Sales and Repairs               | 4      | LensPro               | 24B      | Petrol Plus             | PPLUS        |
| Fresh Country Markets             | 31/32    | Robins Kitchen                            | 28     | OPSM                  | 40       | SunDoctors              | 43           |