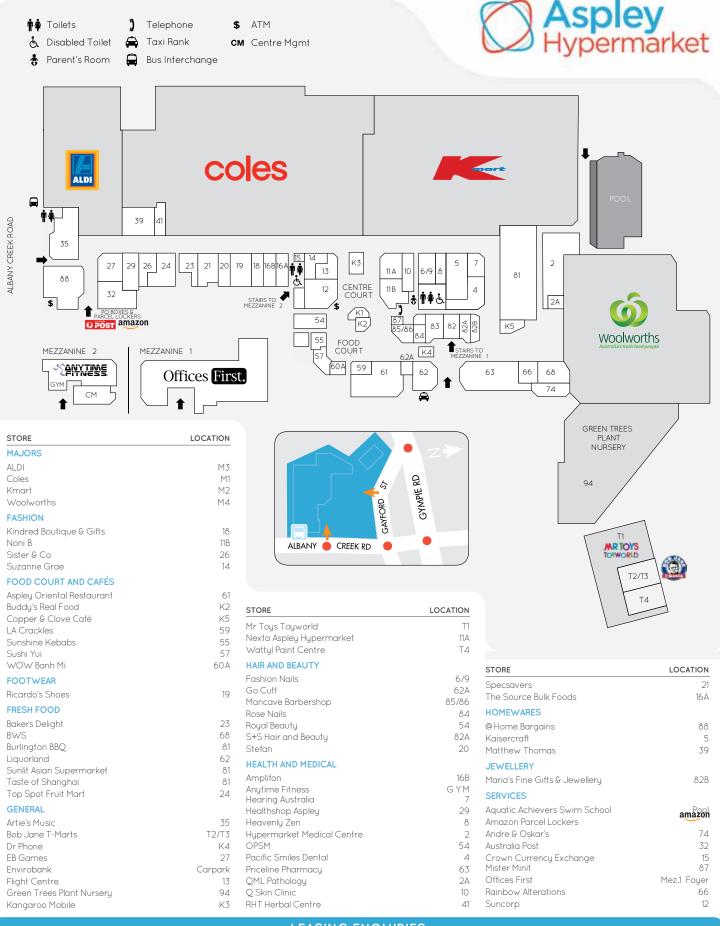

Aspley Hypermarket is a community based centre 13km north of Brisbane's CBD. Originally opened in 1984, it now has over 60 specialty stores on one level.

2012–2013 saw the opening of Coles, ALDI and Kmart.

In 2016 the centre underwent a significant refurbishment with new facades and entry statements, interior upgrades and a modernised food court. In 2017 Woolworths completed the suite of 3 supermarkets.

TRADE AREA POPULATION

ANNUAL CUSTOMER VISITS

63

NUMBER OF

RETAILERS

- COLES • KMART
- WOOLWORTHS • ALDI

HIGH INCOME AND MIDDLE CLASS FAMILIES, GROCERY AND CONVENIENCE SHOPPERS

MARKET

59 ALBANY CREEK ROAD, ASPLEY, QLD 4034 | **P** (07) 3862 7222 WWW.**ASPLEYHYPERMARKET**.COM.AU