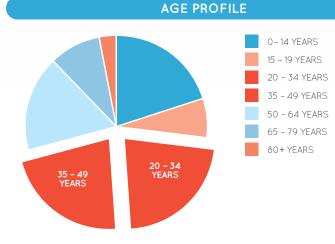

Aspley Hypermarket is a community based centre 13km north of Brisbane's CBD. Originally opened in 1984, it now has over 60 specialty stores on one level.

2012–2013 saw the opening of Coles, ALDI and Kmart.

In 2016 the centre underwent a significant refurbishment with new facades and entry statements, interior upgrades and a modernised food court. In 2017 Woolworths completed the suite of 3 supermarkets.

246M

TOTAL ANNUAL SALES (\$)



KEY FEATURES

36,385 GROSS LEASABLE AREA (M2)

CAR PARKS 611 ARE UNDERCOVER

DEMOGRAPHICS

1,729

4.0M

20%

7%

22%

22%

17%

**9**%

3%

125,800

TRADE AREA POPULATION

ANNUAL CUSTOMER VISITS



63

NUMBER OF

RETAILERS

- COLES • KMART
- WOOLWORTHS • ALDI

HIGH INCOME AND MIDDLE CLASS FAMILIES, GROCERY AND CONVENIENCE SHOPPERS

MARKET



59 ALBANY CREEK ROAD, ASPLEY, QLD 4034 | **P** (07) 3862 7222 WWW.**ASPLEYHYPERMARKET**.COM.AU



## LEASING ENQUIRIES

TIM CLAYTON Retail Leasing Manager M 0437 194 896 E tim.clayton@retailfirst.com.au ASPLEY HYPERMARKET CENTRE MANAGEMENT

P 07 3862 7222 E aspley@retailfirst.com.au

Retail <mark>First.</mark>

59 ALBANY CREEK ROAD, ASPLEY, QLD 4034 | P (07) 3862 7222 WWW.ASPLEYHYPERMARKET.COM.AU



Disclaimer: The shopping centre described in this p