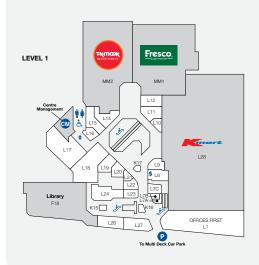

#### LOVE THE VILLAGE

| Coles                                                                                                                                                                                                                                                                                                                                                                                                                                                                                                                                                                                                                                                                                                                                                                                                                                                                                                                                                                                                                                                                                                                                                                                                                                                                                                                                                                                                                                                                                                                                                                                                                                                                                                                                                                                                                                                                                                                                                                                                                                                                                                                          | STORE                    | LEVEL ST | ORE NO     | STORE                              | LEVEL ST  | ORE NO  | STORE                            | LEVEL ST   | ORE NO |
|--------------------------------------------------------------------------------------------------------------------------------------------------------------------------------------------------------------------------------------------------------------------------------------------------------------------------------------------------------------------------------------------------------------------------------------------------------------------------------------------------------------------------------------------------------------------------------------------------------------------------------------------------------------------------------------------------------------------------------------------------------------------------------------------------------------------------------------------------------------------------------------------------------------------------------------------------------------------------------------------------------------------------------------------------------------------------------------------------------------------------------------------------------------------------------------------------------------------------------------------------------------------------------------------------------------------------------------------------------------------------------------------------------------------------------------------------------------------------------------------------------------------------------------------------------------------------------------------------------------------------------------------------------------------------------------------------------------------------------------------------------------------------------------------------------------------------------------------------------------------------------------------------------------------------------------------------------------------------------------------------------------------------------------------------------------------------------------------------------------------------------|--------------------------|----------|------------|------------------------------------|-----------|---------|----------------------------------|------------|--------|
| Minimax                                                                                                                                                                                                                                                                                                                                                                                                                                                                                                                                                                                                                                                                                                                                                                                                                                                                                                                                                                                                                                                                                                                                                                                                                                                                                                                                                                                                                                                                                                                                                                                                                                                                                                                                                                                                                                                                                                                                                                                                                                                                                                                        | MAJORS                   |          |            | FASHION                            |           |         | LIQUOR                           |            |        |
| Minimax                                                                                                                                                                                                                                                                                                                                                                                                                                                                                                                                                                                                                                                                                                                                                                                                                                                                                                                                                                                                                                                                                                                                                                                                                                                                                                                                                                                                                                                                                                                                                                                                                                                                                                                                                                                                                                                                                                                                                                                                                                                                                                                        | Coles                    | Ground   | G56        | Juniper & Co                       | Gallery   | GA54    | BWS                              | Galleru    | GA34   |
| Minimanum   Mini   | Kmart                    | Level 1  | L28        | Moda Eleganta                      |           | GA55    | Liguorland                       | 9          | GA32   |
| Susson                                                                                                                                                                                                                                                                                                                                                                                                                                                                                                                                                                                                                                                                                                                                                                                                                                                                                                                                                                                                                                                                                                                                                                                                                                                                                                                                                                                                                                                                                                                                                                                                                                                                                                                                                                                                                                                                                                                                                                                                                                                                                                                         | Woolworths               | Gallery  | GA34       | Sportsairl                         | Galleru   | GA37    | '                                | 9          |        |
| Fresco Asian Supermarket                                                                                                                                                                                                                                                                                                                                                                                                                                                                                                                                                                                                                                                                                                                                                                                                                                                                                                                                                                                                                                                                                                                                                                                                                                                                                                                                                                                                                                                                                                                                                                                                                                                                                                                                                                                                                                                                                                                                                                                                                                                                                                       | MINI MAJORS              |          |            |                                    |           | GA38    | ,                                | Bassinion  | 50 1   |
| TK Moxx                                                                                                                                                                                                                                                                                                                                                                                                                                                                                                                                                                                                                                                                                                                                                                                                                                                                                                                                                                                                                                                                                                                                                                                                                                                                                                                                                                                                                                                                                                                                                                                                                                                                                                                                                                                                                                                                                                                                                                                                                                                                                                                        | Fresco Asian Supermarket | Level 1  | MM1        | EI ODIST                           | ,         |         |                                  |            |        |
| ## PRESH FOOD    PRESH FOOD   Prescription   Prescr | TK Maxx                  | Level 1  | MM2        |                                    | Callon    | CAEO    |                                  |            |        |
| ANZ BOQ Level 1 Level 2 Ambasador Specialty Coffee Broom Ground G67 Ambasador Specialty Coffee Boarman G70 Am | BANKS                    |          |            | · ·                                | Gallery   | GAS9    | 9                                | Level I    | LII    |
| BOQ                                                                                                                                                                                                                                                                                                                                                                                                                                                                                                                                                                                                                                                                                                                                                                                                                                                                                                                                                                                                                                                                                                                                                                                                                                                                                                                                                                                                                                                                                                                                                                                                                                                                                                                                                                                                                                                                                                                                                                                                                                                                                                                            | ANZ                      | Galleru  | GA41       | FRESH FOOD                         |           |         | 9                                | Level 1    | L17    |
| CBA Ground G678 NAB Gallery GA39 Hanaromart Ground G61-66 NAB Gallery GA39 Hanaromart Ground G60-66 NAB Gallery GA44-65 NAB Toowong Village Dental Level 1 NAB COMMENTATION OF TOOWONG MATERIAL COMMENTATIO | ВОО                      | 9        | L8         | Bakers Delight                     | Ground    | G70     |                                  | Galleru    | GA36   |
| RAB Gallery GA39 Hanaromart Ground G61-66 Terry White Chemmart (QML Pathology) Ground G50-67 Terry White Chemmart (QML Pathology) Ground G50-67 The Source Bulk Foods Gallery GA46 Toowong Village Dental Level 2 The Source Bulk Foods Gallery GA446-45 NEWSAGENCY  Boost Juice Ground G57 Toowong Deli Gallery GA446-45 NEWSAGENCY  Boost Juice Ground G57 Toowong Village Meats Ground G59 Nextra Toowong Ground G72  Chatime Ground K2 GAMES & ELECTRONICS  E8 Games Level 1 L9 All Way Travel Gallery GA50  GFree Donuts Ground G71A  Merio Coffee Ground G71A  Merio Coffee Ground K4 Fashion Nail Bar Level 1 L23 Crown Currency Exchange Level 1 L75  Merio Coffee Ground K9 Health First Massage & Acupuncture Level 1 L16 Flight Centre Ground G55  Morroury Ground K9 Health First Massage & Acupuncture Level 1 L16 Flight Centre Ground G55  Rolling Man Ground K08 Shehnaz Beauty Level 1 L10 Mister Minit Ground G54  Sushi Paradise Ground K6  Sushi Paradise Ground K6  Syshi Paradise Ground G448  Sushi Paradise Ground G448  Sushi Paradise Ground G448  Sushi Paradise Ground G44  Fashion Rolling Man Ground G44  Sushi Paradise Ground K8  Sushi Paradise Ground G44  Suspercuts Basement 2 B21  MOBILES & ACCESSORIES  HIGH STEAT  HOMEWARES & GIFTS  Kaling Gallery GA42  Mobiles & ACCESSORIES  MOBILES & ACCESSORIES  MOBILES & ACCESSORIES  MOBILES & ACCESSORIES  Level 1 L22  Telestra Shop Gallery GA43  Kalisercraft Level 1 L12 The Case Station Gallery GA35  San Churro Ground G40  K10 MWAY Travel Gallery GA43  K10 Merio Coffee Ground G41  Mister Minit Chemmart  Mobiles & ACCESSORIES  MOBILES & ACCESSORIES  MOBILES & ACCESSORIES  Mobiles Gallery GA43  Kalisercraft Level 1 L12 The Case Station Gallery GA43  K10 Mobiles Gallery GA44  K10 Mobiles Gallery GA44  K10 Mobiles Gallery GA44  K10 Mobiles Gallery GA45  K10 Mobiles Gallery GA44  K10 Mobiles Gallery GA44  K10 Mobiles Gallery GA44  K10 Mobiles Gallery GA44  K10 Mobiles Gall | CBA                      | Ground   | G67B       | Fruity Capers & Deli               | Ground    | G58     |                                  | ,          |        |
| FOOD EAT IN/AWAY  Ambassador Specialty Coffee Ground K1 The Source Bulk Foods Gallery GA46 Toowong Village Dental Level 2  Ambassador Specialty Coffee Ground G67A Toowong Deli Gallery GA4645 NEWSAGENCY  Boost Juice Ground G57 Toowong Village Meats Ground G59 Nextra Toowong Ground G72  Chatime Ground K2 GAMES & ELECTRONICS  Chatterbox Café Level 1 L20 EB Games Level 1 L9 All Way Travel Gallery GA56  Greed Donuts Ground G71B  ISPA Kebabs Ground G71B  Merlo Coffee Ground K4 Fashion Nail Bar Level 1 L23 Crown Currency Exchange Level 1 L9  Merlo Coffee Ground K4 Fashion Nail Bar Level 1 L16 Flight Centre Management Level 1 L20  Paris Play Cafe Gallery GA44A Laser Clinics Australia Gallery GA56  Rollin's Ground K69 Polish Nail Lounge Level 1 L14 Mister Minit Ground G54  Sushi Hub Gallery GA48  Sushi Braadise Ground K6  Sushi Braadise Ground K6  Ground G44  Sushi Braber Shop Ground G55  HOMEWARES & GIFTS  HOMEWARES & GIFTS  Casphone Gallery GA43  K8Q (Korean BBQ) Ground G44  Kingdom Gifts Level 1 L2 The Case Station Gallery GA43  Kalescraft Level 1 L16 Telstra Shop Gallery GA53  K8Q (Korean BBQ) Ground G49  Kingdom Gifts Level 1 L18 Telstra Shop Gallery GA58  San Churro Ground G46  Robins Kitchen Ground G55  Vodafone Gallery GA43  Kalescraft Level 1 L18 Telstra Shop Gallery GA56  Ground G49  Kingdom Gifts Level 1 L19  The Case Station Gallery GA43  San Churro Ground G46  Robins Kitchen Ground G55  Vodafone Gallery GA43  San Churro                                                                                                                                                                                                                                                                                                                                                                                                                                                                                                                                                                                                                        | NAB                      | Gallery  | GA39       | Hanaromart                         | Ground    | G61-66  |                                  |            |        |
| Armbassador Specialty Coffee Ground KI The Source Bulk Foods Gallery GA46 Toowong Village Dental Level 2 Bird's Nest on the Run Ground G67A Toowong Deli Gallery GA44645 NEWSAGENCY  Boost Juice Ground G57 Toowong Village Meats Ground G59 Nextra Toowong Ground G72 Chatterbox Café Level 1 L20 EB Games Level 1 L9 BGAMES & ELECTRONICS  SERVICES  Chatterbox Café Level 1 L20 EB Games Level 1 L9 All Way Travel Gallery GA50  GFree Donuts Ground G71A  HEALTH & BEAUTY  Feshion Nail Bar Level 1 L23 Crown Currency Exchange Level 1 L76  Mr Curry Ground G68 Footcare Haven Level 1 L16 Filight Centre Ground G57  Mr Curry Ground K9 Beath First Massage & Acupuncture Level 1 L26 Footwar Fixers Level 1 L2  Paris Play Cafe Gallery GA44A Laser Clinics Australia Gallery GA56  Goodlife Health Club Level 2  Rollin's Ground K08 Shehnaz Beauty Level 1 L10 Offices First (serviced offices) Level 1 L10  Sushi Hub Gallery GA48  Sushi Paradise Ground K6 Shehnaz Beauty Level 1 L10 Offices First (serviced offices) Level 1 L10  Sushi Hub Gallery GA48  Sushi Paradise Ground K6 Shehnaz Beauty Level 1 L10 Offices First (serviced offices) Level 1 L10  Sushi Paradise Ground K6 Shehnaz Beauty Level 1 L19 Toowong Dibarco Ground G42  V8 Supercuts Basement 2 B21 MOBILES & ACCESSORIES  HIGH ST EAT  MOBILES & ACCESSORIES  HOMEWARES & GIFTS  First Gase Station Gallery GA43  K80 (Korean B80) Ground G44 K10 Kingdom Gifts Level 1 L21 The Case Station Gallery GA43  San Churro Ground G46 Robins Kitchen Ground G52  Vodafone Gallery GA43                                                                                                                                                                                                                                                                                                                                                                                                                                                                                                                                                           | FOOD FAT IN/AW/AY        |          |            | Health Squared Go Vita             | Ground    | G60     | (QML Pathology)                  | Ground     | G50    |
| Bird's Nest on the Run Boost Julice Ground G57 Toowong Delle Gollery GA44\(\text{\text{G}}\) Ground G59 Newtra Toowong Ground G72 Chatime Ground K2 GAMES & ELECTRONICS SERVICES Chatterbox Caf\(\text{\text{C}}\) Level 1 L20 EB Games Level 1 L9 All Way Travel Gallery GA50 Ground G71A HEALTH & BEAUTY Centre Management Level 1 L23 Crown Currency Exchange Level 1 L26 Ground G78 Mr Curry Ground G68 Footcare Haven Level 1 L26 Ground K4 Foshion Nail Bar Level 1 L26 Ground G78 Mr Curry Ground G68 Footcare Haven Level 1 L26 Ground G79 Cordinge Tea Gallery GA44A Laser Clinics Australia Gallery GA66 Goodlife Health Club Level 2 Rollin's Ground G79 Rollin's Ground G79 Rollin's Ground G70 Rolling Man Ground K08 Shehnaz Beauty Level 1 L10 Offices First (serviced offices) Level 1 L10 Offices First (serviced offices) Level 1 L20 Sushi Hub Gallery GA44A Stefan Gallery GA58 Syshi Raradise Ground K6 S+S Hair, Beauty Level 1 CF Barber Shop Ground G59 Toowong Deli Gallery GA51 Toowong Deli Gallery GA51 Toowong Deli Gallery GA51 Toowong Deli Gallery GA53 Rollin's Ground G72 Rollin's Ground G71 Rollin's Gallery GA44 Stefan Gallery GA58 Sparkles Auto Care Basement 1 B3A Sushi Paradise T6T Barber Shop Ground G55 Toowong Tobacco Ground G42 V8 Supercuts Basement 2 B21 MOBILES & ACCESSORIES  HOMEWARES & GIFTS Casphone Ground G53 Rollery GA43 Stefan Gallery GA43 Stefan Gallery GA45 Sparkles Auto Care Basement 1 B3A Sushi Barber Shop Ground G55 Toowong Tobacco Ground G45 V8 Supercuts Basement 2 B21 MOBILES & ACCESSORIES  HOMEWARES & GIFTS Casphone Ground G53 Sparkles Auto Gallery GA51 File Barber Shop Gallery GA44 Sparker Shop Gallery GA44 Sparker Shop Gallery GA44 Sparker Shop Gallery GA45 Sparkles Auto Gallery GA51 File Barber Shop Gallery GA51 File Gallery GA52 Sparkles Auto Gallery GA53 Sparkles Auto Gallery GA51 File Gallery GA51 File Gallery GA51 File Gallery GA52 Sparkles Auto Gallery GA51 File Gallery GA51 Fil |                          | Ground   | K1         | The Source Bulk Foods              | Gallery   | GA46    | Toowong Village Dental           | Level 2    |        |
| Boost Juice Ground G57 Toowong Village Meats Ground G59 Nextra Toowong Ground G72 Chatime Ground K2 GAMES & ELECTRONICS SERVICES  Chatterbox Café Level 1 L20 EB Games Level 1 L9 All Way Travel Gallery GA50 Gree Donuts Ground G71A Fashion Nail Bar Level 1 L23 Crown Currency Exchange Level 1 L76 Flight Centre Management Level 1 L76 Flight Centre Management Level 1 L76 Flight Centre Management G70                                                                                                                                                                                                                                                                                                                                                                                                                                                                                                                                                                                                                                                                                                                                                                                                                                                                                                                                                                                                                                                                                                                                                                                                                                                                                                                                                                                                                                                                                                                                                                                                                                                                              | , ,                      |          |            | Toowong Deli                       | Gallery ( | 3A44&45 | NEWSAGENCY                       |            |        |
| Chatterbox Café G Free Donuts G Free Donut G Free Donuts G | Boost Juice              |          |            | Toowong Village Meats              | Ground    | G59     | Nextra Toowong                   | Ground     | G72    |
| Chatterbox Café GFree Donuts Ground G71B ISPA Kebabs ISPA Kebabs Ispa Menapement Level 1 L10 ISPA Kebabs Ground G72 ISPA Centre Management Level 1 L26 Footwear Fixers Level 1 L26 Footwear Fixers Level 1 L20 Footwear Fixers Level 1 L21 Towong Library Level 1 F18 Towong Tobacco Ground G72 ISPA ACCESSORIES ISPA ACCESSORIES ISPA ACCESSORIES ISPA GA40 ISPA ACCESSORIES ISPA GA40 ISPA ACCESSORIES ISPA GA40 ISPA | Chatime                  | Ground   | K2         | GAMES & ELECTRONICS                |           |         | SERVICES                         |            |        |
| G Free Donuts G Free Paragement Level 1 L23 C Crown Currency Exchange Level 1 L76 Footwear Fixers Level 1 L26 Footwear Fixers Level 1 L27 Mister Minit G G Goodlife Health Club Level 2 Level 1 L19 Mister Minit G G Goodlife Health Club Level 2 Level 1 L10 Offices First (serviced offices) Level 1 L10 Offices First (serviced offices) Level 1 L10 Offices First (serviced offices) Level 1 L10 D Offices First (serviced off | Chatterbox Café          | Level 1  | L20        |                                    | Level 1   | 19      |                                  | Callon     | CAEO   |
| Merlo Coffee Ground K4 Fashion Nail Bar Level 1 L23 Crown Currency Exchange Level 1 L75 Crown Currency Exchange Level 1 L76 Flight Centre Ground G5 Footcare Haven Level 1 L16 Flight Centre Ground G5 Footcare Haven Level 1 L16 Flight Centre Ground G5 Footcare Haven Level 1 L26 Footwear Fixers Level 1 L2 Faris Play Cafe Gallery GA44A Laser Clinics Australia Gallery GA56 Goodlife Health Club Level 2 Footwear Fixers Level 1 L2 | G Free Donuts            | Ground   | G71B       |                                    | 201011    | _,      | 9                                | 9          |        |
| Merio Coffee  Ground K4  Footcare Haven  Level1 L16  Flight Centre  Ground G5  Footwar Fixers  Level1 L2  Footwear Fixers  Level2  Rollin's  Ground G69  Footwear Fixers  Level1 L2  Footwear Fixers  Level1 L2  Footwear Fixers  Level1 L2  Footwear Fixers  Level1 L2  Footwear Fixers  Level2  Rollin's  Ground G52  Rollin's  Ground K08  Shehnaz Beauty  Level1 L10  Offices First (serviced offices)  Level1 L10  Sushi Hub  Gallery GA48  Stefan  Gallery GA53B  Sparkles Auto Care  Basement 1  B3A  Sushi Paradise  Ground K6  S+S Hair Beauty  Level1 L19  Toowong Library  Level1 F18  Toowong Tobacco  Ground G42  V8 Supercuts  Basement 2  B21  MOBILES & ACCESSORIES  HOMEWARES & GIFTS  Footwear Fixers  Level1 L1  Casphone  Ground G55  Footwear Fixers  Level1 L1  L2  Footwear Fixers  Level1 L1  Diffices First (serviced offices)  Level1 L1  Fixery  Toowong Library  Level1 F18  Fixery  Footwear Fixers  Footwear Fixers  Level1 F18  Footwear Fixers  Level1 F18  Footwear Fixers  Level1 F18  Footwear Fixers  Level1 F18  Footwear Fixers  Footwear Fixers  Level1 F18  Footwear Fixers  Level1 F18  Footwear Fixers  Footwear Fixers  Footwear Fixers  Footwear Fixers  Footwear Fixers  Level1 L12  Footwear Fixers  Fo | ISPA Kebabs              | Ground   | G71A       |                                    |           |         | ,                                |            |        |
| Orange Tea Ground K9 Health First Massage & Acupuncture Level 1 L26 Footwear Fixers Level 1 L2  Paris Play Cafe Gallery GA44A Laser Clinics Australia Gallery GA56 Goodlife Health Club Level 2  Rollin's Ground G69 Polish Nail Lounge Level 1 L14 Mister Minit Ground G54  Rolling Man Ground K08 Shehnaz Beauty Level 1 L10 Offices First (serviced offices) Level 1 L1  Sushi Hub Gallery GA48 Stefan Gallery GA53B Sparkles Auto Care Basement 1 B3A  Sushi Paradise Ground K6 S+S Hair Beauty Level 1 L19 Toowong Library Level 1 F18  Toowong Deli Gallery GA44&45  Yi Fang Fruit Tea Gallery GA51  HIGH ST EAT  Grill'd Ground G44  Guzman Y Gomez Ground G43  KBQ (Korean BBQ) Ground G49  Kaisercraft Level 1 L18 Telstra Shop Gallery GA40  San Churro Ground G46 Robins Kitchen Ground G52 Vodafone Gallery GA43  Stefan Gallery GA543  Footwear Fixers Level 1 L2  Mister Minit Goodlife Health Club Level 2  Footwear Fixers Level 1 L2  Mister Minit Goodlife Health Club Level 2  Mister Minit Goodlife Health Club Level 2  Footwear Fixers Level 1 L2  Footw | Merlo Coffee             | Ground   | K4         |                                    |           |         |                                  |            |        |
| Paris Play Cafe  Gallery GA44A  Laser Clinics Australia  Gallery GA56  Goodlife Health Club  Level 2  Rollin's  Ground G69  Polish Nail Lounge  Level 1  L14  Mister Minit  Ground G54  Rolling Man  Ground K08  Shehnaz Beauty  Level 1  L10  Offices First (serviced offices)  Level 1  L20  Sushi Hub  Gallery GA48  Stefan  Gallery GA53B  Sparkles Auto Care  Basement 1  B3A  Sushi Paradise  Ground K6  S+S Hair.Beauty  Level 1  L19  Toowong Library  Level 1  F18  Toowong Deli  Yi Fang Fruit Tea  Gallery GA44645  Young Fuit Tea  Gallery GA44645  File T Barber Shop  Ground G55  Toowong Tobacco  Ground G42  V8 Supercuts  Basement 2  B21  MOBILES & ACCESSORIES  HOMEWARES & GIFTS  Casphone  Ground G53  Kaisercraft  Level 1  L18  Telstra Shop  Gallery GA43  Stefan  Gallery GA44  Gallery GA50  S+S Hair.Beauty  Level 1  F18  Toowong Deli  Yi Fang Fruit Tea  Gallery GA44  Gallery GA44  Stefan  Gallery GA56  Ground G44  S+S Hair.Beauty  Toowong Deli  Yi Fang Fruit Tea  Gallery GA44  Stefan  Gallery GA50  Toowong Tobacco  Ground G42  V8 Supercuts  Basement 2  B21  MOBILES & ACCESSORIES  HOMEWARES & GIFTS  Casphone  Ground G53  Kaisercraft  Level 1  L18  Telstra Shop  Gallery GA40  Nando's  Ground G49  Kingdom Gifts  Level 1  L21  The Case Station  Gallery GA43  Stefan  Gallery GA43  Stefan  Gallery GA43  Stefan  Gallery GA43                                                                                                                                                                                                                                                                                                                                                                                                                                                                                                                                                                                                                                                                                                                                               | Mr Curry                 | Ground   |            |                                    |           |         | y .                              |            |        |
| Rollin's Ground G69 Polish Nail Lounge Level 1 L14 Mister Minit Ground G54 Rolling Man Ground K08 Shehnaz Beauty Level 1 L10 Offices First (serviced offices) Level 1 L1 Sushi Hub Gallery GA48 Stefan Gallery GA53B Sparkles Auto Care Basement 1 B3A Sushi Paradise Ground K6 S+S Hair.Beauty Level 1 L19 Toowong Library Level 1 F18 Toowong Deli Gallery GA44&45 T&T&T Barber Shop Ground G55 Toowong Tobacco Ground G42 T&T Barber Shop V8 Supercuts Basement 2 B21 MOBILES & ACCESSORIES  HIGH ST EAT  Grill'd Ground G43 Bed Bath 'n Table Gallery GA42 JSL Tech Sales & Repairs Level 1 L22 KBQ (Korean BBQ) Ground G49 Kingdom Gifts Level 1 L18 Telstra Shop Gallery GA43 San Churro Ground G46 Robins Kitchen Ground G52 Vodafone Gallery GA43 San Churro                                                                                                                                                                                                                                                                                                                                                                                                                                                                                                                                                                                                                                                                                                                                                                                                                                                                                                                                                                                                                                                                                                                                                                                                                                                                                                                                                           | Orange Tea               |          |            | Health First Massage & Acupuncture | e Level1  |         |                                  |            | L21    |
| Rolling Man Ground K08 Shehnaz Beauty Level 1 L10 Offices First (serviced offices) Level 1 L2 Sushi Hub Gallery GA48 Stefan Gallery GA53B Sparkles Auto Care Basement 1 B3A Sushi Paradise Ground K6 S+S Hair.Beauty Level 1 L19 Toowong Library Level 1 F18 Toowong Deli Gallery GA44845 Yi Fang Fruit Tea Gallery GA51  HIGH ST EAT  Grill'd Ground G44  Guzman Y Gomez Ground G43  Guzman Y Gomez Ground G43  K8Q (Korean BBQ) Ground G73  Kaisercraft Level 1 L18  Telstra Shop Gallery GA40  K10  K10  K10  K10  K10  K10  K10  K                                                                                                                                                                                                                                                                                                                                                                                                                                                                                                                                                                                                                                                                                                                                                                                                                                                                                                                                                                                                                                                                                                                                                                                                                                                                                                                                                                                                                                                                                                                                                                                         |                          | 9        |            | Laser Clinics Australia            | Gallery   |         |                                  |            |        |
| Sushi Hub Gallery GA48 Stefan Gallery GA53B Sparkles Auto Care Basement 1 B3A Sushi Paradise Ground K6 S+S Hair.Beauty Level 1 L19 Toowong Library Level 1 F18 Toowong Deli Gallery GA44845 T6T Barber Shop Ground G55 Toowong Tobacco Ground G42 W8 Supercuts Basement 2 B21 MOBILES & ACCESSORIES  HIGH ST EAT  HOMEWARES & GIFTS  Ground G43 Bed Bath 'n Table Gallery GA42 JSL Tech Sales & Repairs Level 1 L22 KBQ (Korean BBQ) Ground G49 Kingdom Gifts Level 1 L21 The Case Station Gallery K10 San Churro Ground G46 Robins Kitchen Ground G52 Vodafone Gallery GA43  Septimized Gallery GA53B Sparkles Auto Care Basement 1 B3A Sparkles Auto Care Basement 2 B21 MOBILES & ACCESSORIES  HOMEWARES & GIFTS  Casphone Ground G53  Kaisercraft Level 1 L18 Telstra Shop Gallery GA40  Nando's Ground G49 Kingdom Gifts Level 1 L21 The Case Station Gallery K10  San Churro Ground G46 Robins Kitchen Ground G52 Vodafone Gallery GA43                                                                                                                                                                                                                                                                                                                                                                                                                                                                                                                                                                                                                                                                                                                                                                                                                                                                                                                                                                                                        |                          |          |            | Polish Nail Lounge                 | Level 1   |         |                                  |            |        |
| Sushi Paradise Ground K6 Toowong Deli Gallery GA44&45 Yi Fang Fruit Tea Gallery GA55  HIGH ST EAT  Grill'd Ground G43 Guzman Y Gomez Ground G43 Guzman Y Gomez Ground G73 Kaisercraft Level 1 KBQ (Korean BBQ) Nando's Ground G46 Robins Kitchen Ground G52 Vodafone Gallery GA35 Spankted Active Carlo Bd35 Spankted Active C | ~                        |          |            | Shehnaz Beauty                     | Level 1   | L10     | Offices First (serviced offices) |            | L1     |
| Toowong Deli Toowong Tobacco To |                          | 9        |            |                                    | Gallery   | GA53B   | Sparkles Auto Care               | Basement 1 | ВЗА    |
| Yi Fang Fruit Tea  HIGH ST EAT  HIGH ST EAT  Grill'd  Ground  Ground  G44  HOMEWARES & GIFTS  Forman Y Gomez  KBQ (Korean BBQ)  Nando's  Ground  G49  Kingdom Gifts  Forman Ground  G40  Forman Gallery  G41  Forman Ground  G43  Forman Gallery  G44  Forman Gallery  G45  Forman Ground  G45  Forman Ground  G46  Forman Gallery  G47  Forman Ground  G47  Forman Ground  G48  Forman Ground  G49  Forman Ground  G49  Forman Gallery  G44  Forman Ground  G49  Forman Ground  G40  Forman Gallery  G41  Forman Ground  G41  Forman Ground  G42  Forman Ground  G43  Forman Gallery  G44  Forman Ground  G44  Forman Ground  G45  Forman Gallery  G44  Forman G55  Forman Gallery  G44  Forman Gallery  Forman Gallery  G44  Forman Gallery  G44  Forman Gallery  Forman Gallery  Forman Gallery  Forman Gallery  Forman Gallery  For |                          |          |            | S+S Hair.Beauty                    | Level 1   | L19     | Toowong Library                  | Level 1    | F18    |
| HIGH ST EAT  We Supercuts Basement 2 B21 MOBILES & ACCESSORIES  HOMEWARES & GIFTS Casphone Ground G53 Guzman Y Gomez Ground G43 Bed Bath 'n Table Guzman Y Gomez KBQ (Korean BBQ) Ground G73 Kaisercraft Level 1 L18 Telstra Shop Gallery GA42 Nando's Ground G49 Kingdom Gifts Level 1 L21 The Case Station Gallery GA43 San Churro Ground G46 Robins Kitchen Ground G52 Vodafone Gallery GA43                                                                                                                                                                                                                                                                                                                                                                                                                                                                                                                                                                                                                                                                                                                                                                                                                                                                                                                                                                                                                                                                                                                                                                                                                                                                                                                                                                                                                                                                                                                                                                                                                                                                                                                                |                          |          |            | T&T Barber Shop                    | Ground    | G55     | Toowong Tobacco                  | Ground     | G42    |
| Grill'd Ground G44 HOMEWARES & GIFTS Casphone Ground G53 Guzman Y Gomez Ground G43 Bed Bath 'n Table Gallery GA42 JSL Tech Sales & Repairs Level 1 L22 KBQ (Korean BBQ) Ground G73 Kaisercraft Level 1 L18 Telstra Shop Gallery GA40 Nando's Ground G49 Kingdom Gifts Level 1 L21 The Case Station Gallery K10 San Churro Ground G46 Robins Kitchen Ground G52 Vodafone Gallery GA43                                                                                                                                                                                                                                                                                                                                                                                                                                                                                                                                                                                                                                                                                                                                                                                                                                                                                                                                                                                                                                                                                                                                                                                                                                                                                                                                                                                                                                                                                                                                                                                                                                                                                                                                           |                          | Gallery  | GAST       | V8 Supercuts Bo                    | asement 2 | B21     | MOBILES & ACCESSORIES            |            |        |
| Guzman Y Gomez Ground G43 Bed Bath 'n Table Gallery GA42 JSL Tech Sales & Repairs Level 1 L22 KBQ (Korean BBQ) Ground G73 Kaisercraft Level 1 L18 Telstra Shop Gallery GA40 Nando's Ground G49 Kingdom Gifts Level 1 L21 The Case Station Gallery K10 San Churro Ground G46 Robins Kitchen Ground G52 Vodafone Gallery GA43                                                                                                                                                                                                                                                                                                                                                                                                                                                                                                                                                                                                                                                                                                                                                                                                                                                                                                                                                                                                                                                                                                                                                                                                                                                                                                                                                                                                                                                                                                                                                                                                                                                                                                                                                                                                    |                          | 6        | 644        | HOMEWARES & GIFTS                  |           |         | Casphone                         | Ground     | G53    |
| KBQ (Korean BBQ) Ground G73 Kaisercraft Level 1 L18 Telstra Shop Gallery GA40 Nando's Ground G49 Kingdom Gifts Level 1 L21 The Case Station Gallery K10 San Churro Ground G46 Robins Kitchen Ground G52 Vodafone Gallery GA43                                                                                                                                                                                                                                                                                                                                                                                                                                                                                                                                                                                                                                                                                                                                                                                                                                                                                                                                                                                                                                                                                                                                                                                                                                                                                                                                                                                                                                                                                                                                                                                                                                                                                                                                                                                                                                                                                                  |                          |          |            | Bed Bath 'n Table                  | Galleru   | GA42    | JSL Tech Sales & Repairs         | Level 1    | L22    |
| Nando's Ground G49 Kingdom Gifts Level 1 L21 The Case Station Gallery K10 San Churro Ground G46 Robins Kitchen Ground G52 Vodafone Gallery GA43                                                                                                                                                                                                                                                                                                                                                                                                                                                                                                                                                                                                                                                                                                                                                                                                                                                                                                                                                                                                                                                                                                                                                                                                                                                                                                                                                                                                                                                                                                                                                                                                                                                                                                                                                                                                                                                                                                                                                                                |                          |          |            |                                    | _         |         | '                                |            | GA40   |
| San Churro Ground G46 Robins Kitchen Ground G52 Vodafone Gallery GA43                                                                                                                                                                                                                                                                                                                                                                                                                                                                                                                                                                                                                                                                                                                                                                                                                                                                                                                                                                                                                                                                                                                                                                                                                                                                                                                                                                                                                                                                                                                                                                                                                                                                                                                                                                                                                                                                                                                                                                                                                                                          |                          |          |            |                                    |           |         | '                                | 9          | K10    |
| Ground Gr |                          |          |            | ~                                  |           |         |                                  |            | GA43   |
|                                                                                                                                                                                                                                                                                                                                                                                                                                                                                                                                                                                                                                                                                                                                                                                                                                                                                                                                                                                                                                                                                                                                                                                                                                                                                                                                                                                                                                                                                                                                                                                                                                                                                                                                                                                                                                                                                                                                                                                                                                                                                                                                | Zhang Liang Malatang     | Ground   | G40<br>G47 | The Total Picture Framing Co.      | Level 1   | L27     | 'Yes' Optus                      | Gallery    | GA58   |