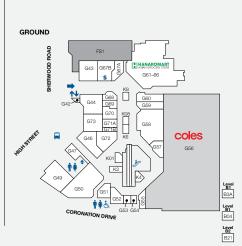

#### LOVE THE VILLAGE

| Coles                                                                                                                                                                                                                                                                                                                                                                                                                                                                                                                                                                                                                                                                                                                                                                                                                                                                                                                                                                                                                                                                                                                                                                                                                                                                                                                                                                                                                                                                                                                                                                                                                                                                                                                                                                                                                                                                                                                                                                                                                                                                                                                          | STORE                    | LEVEL ST | ORE NO     | STORE                              | LEVEL ST  | ORE NO  | STORE                            | LEVEL ST   | ORE NO |
|--------------------------------------------------------------------------------------------------------------------------------------------------------------------------------------------------------------------------------------------------------------------------------------------------------------------------------------------------------------------------------------------------------------------------------------------------------------------------------------------------------------------------------------------------------------------------------------------------------------------------------------------------------------------------------------------------------------------------------------------------------------------------------------------------------------------------------------------------------------------------------------------------------------------------------------------------------------------------------------------------------------------------------------------------------------------------------------------------------------------------------------------------------------------------------------------------------------------------------------------------------------------------------------------------------------------------------------------------------------------------------------------------------------------------------------------------------------------------------------------------------------------------------------------------------------------------------------------------------------------------------------------------------------------------------------------------------------------------------------------------------------------------------------------------------------------------------------------------------------------------------------------------------------------------------------------------------------------------------------------------------------------------------------------------------------------------------------------------------------------------------|--------------------------|----------|------------|------------------------------------|-----------|---------|----------------------------------|------------|--------|
| Minimax                                                                                                                                                                                                                                                                                                                                                                                                                                                                                                                                                                                                                                                                                                                                                                                                                                                                                                                                                                                                                                                                                                                                                                                                                                                                                                                                                                                                                                                                                                                                                                                                                                                                                                                                                                                                                                                                                                                                                                                                                                                                                                                        | MAJORS                   |          |            | FASHION                            |           |         | LIQUOR                           |            |        |
| Minimax                                                                                                                                                                                                                                                                                                                                                                                                                                                                                                                                                                                                                                                                                                                                                                                                                                                                                                                                                                                                                                                                                                                                                                                                                                                                                                                                                                                                                                                                                                                                                                                                                                                                                                                                                                                                                                                                                                                                                                                                                                                                                                                        | Coles                    | Ground   | G56        | Juniper & Co                       | Gallery   | GA54    | BWS                              | Galleru    | GA34   |
| Minimanum   Mini   | Kmart                    | Level 1  | L28        | Moda Eleganta                      |           | GA55    | Liguorland                       | 9          | GA32   |
| Susson                                                                                                                                                                                                                                                                                                                                                                                                                                                                                                                                                                                                                                                                                                                                                                                                                                                                                                                                                                                                                                                                                                                                                                                                                                                                                                                                                                                                                                                                                                                                                                                                                                                                                                                                                                                                                                                                                                                                                                                                                                                                                                                         | Woolworths               | Gallery  | GA34       | Sportsairl                         | Galleru   | GA37    | '                                | 9          |        |
| Fresco Asian Supermarket                                                                                                                                                                                                                                                                                                                                                                                                                                                                                                                                                                                                                                                                                                                                                                                                                                                                                                                                                                                                                                                                                                                                                                                                                                                                                                                                                                                                                                                                                                                                                                                                                                                                                                                                                                                                                                                                                                                                                                                                                                                                                                       | MINI MAJORS              |          |            |                                    |           | GA38    | ,                                | Bassinion  | 50 1   |
| TK Moxx                                                                                                                                                                                                                                                                                                                                                                                                                                                                                                                                                                                                                                                                                                                                                                                                                                                                                                                                                                                                                                                                                                                                                                                                                                                                                                                                                                                                                                                                                                                                                                                                                                                                                                                                                                                                                                                                                                                                                                                                                                                                                                                        | Fresco Asian Supermarket | Level 1  | MM1        | EI ODIST                           | ,         |         |                                  |            |        |
| ## PRESH FOOD    PRESH FOOD   Prescription   Prescr | TK Maxx                  | Level 1  | MM2        |                                    | Callon    | CAEO    |                                  |            |        |
| ANZ BOQ Level 1 Level 2 Ambasador Specialty Coffee Broom Ground G67 Ambasador Specialty Coffee Boarman G70 Am | BANKS                    |          |            | · ·                                | Gallery   | GAS9    | 9                                | Level I    | LII    |
| BOQ                                                                                                                                                                                                                                                                                                                                                                                                                                                                                                                                                                                                                                                                                                                                                                                                                                                                                                                                                                                                                                                                                                                                                                                                                                                                                                                                                                                                                                                                                                                                                                                                                                                                                                                                                                                                                                                                                                                                                                                                                                                                                                                            | ANZ                      | Galleru  | GA41       | FRESH FOOD                         |           |         | 9                                | Level 1    | L17    |
| CBA Ground G678 NAB Gallery GA39 Hanaromart Ground G61-66 NAB Gallery GA39 Hanaromart Ground G60-66 NAB Gallery GA44-65 NAB Toowong Village Dental Level 1 NAB COMMENTATION OF TOOWONG MATERIAL COMMENTATIO | ВОО                      | 9        | L8         | Bakers Delight                     | Ground    | G70     |                                  | Galleru    | GA36   |
| RAB Gallery GA39 Hanaromart Ground G61-66 Terry White Chemmart (QML Pathology) Ground G50-67 Terry White Chemmart (QML Pathology) Ground G50-67 The Source Bulk Foods Gallery GA46 Toowong Village Dental Level 2 The Source Bulk Foods Gallery GA446-45 NEWSAGENCY  Boost Juice Ground G57 Toowong Deli Gallery GA446-45 NEWSAGENCY  Boost Juice Ground G57 Toowong Village Meats Ground G59 Nextra Toowong Ground G72  Chatime Ground K2 GAMES & ELECTRONICS  E8 Games Level 1 L9 All Way Travel Gallery GA50  GFree Donuts Ground G71A  Merio Coffee Ground G71A  Merio Coffee Ground K4 Fashion Nail Bar Level 1 L23 Crown Currency Exchange Level 1 L75  Merio Coffee Ground K9 Health First Massage & Acupuncture Level 1 L16 Flight Centre Ground G55  Morroury Ground K9 Health First Massage & Acupuncture Level 1 L16 Flight Centre Ground G55  Rolling Man Ground K08 Shehnaz Beauty Level 1 L10 Mister Minit Ground G54  Sushi Paradise Ground K6  Sushi Paradise Ground K6  Syshi Paradise Ground G448  Sushi Paradise Ground G448  Sushi Paradise Ground G448  Sushi Paradise Ground G44  Fashion Rolling Man Ground G44  Sushi Paradise Ground K8  Sushi Paradise Ground G44  Suspercuts Basement 2 B21  MOBILES & ACCESSORIES  HIGH STEAT  HOMEWARES & GIFTS  Kaling Gallery GA42  Mobiles & ACCESSORIES  MOBILES & ACCESSORIES  MOBILES & ACCESSORIES  MOBILES & ACCESSORIES  Level 1 L22  Telestra Shop Gallery GA43  Kalisercraft Level 1 L12 The Case Station Gallery GA35  San Churro Ground G40  K10 MWAY Travel Gallery GA43  K10 Merio Coffee Ground G41  Mister Minit Chemmart  Mobiles & ACCESSORIES  MOBILES & ACCESSORIES  MOBILES & ACCESSORIES  Mobiles Gallery GA43  Kalisercraft Level 1 L12 The Case Station Gallery GA43  K10 Mobiles Gallery GA44  K10 Mobiles Gallery GA44  K10 Mobiles Gallery GA44  K10 Mobiles Gallery GA45  K10 Mobiles Gallery GA44  K10 Mobiles Gallery GA44  K10 Mobiles Gallery GA44  K10 Mobiles Gallery GA44  K10 Mobiles Gall | CBA                      | Ground   | G67B       | Fruity Capers & Deli               | Ground    | G58     |                                  | ,          |        |
| FOOD EAT IN/AWAY  Ambassador Specialty Coffee Ground K1 The Source Bulk Foods Gallery GA46 Toowong Village Dental Level 2  Ambassador Specialty Coffee Ground G67A Toowong Deli Gallery GA4645 NEWSAGENCY  Boost Juice Ground G57 Toowong Village Meats Ground G59 Nextra Toowong Ground G72  Chatime Ground K2 GAMES & ELECTRONICS  Chatterbox Café Level 1 L20 EB Games Level 1 L9 All Way Travel Gallery GA56  Greed Donuts Ground G71B  ISPA Kebabs Ground G71B  Merlo Coffee Ground K4 Fashion Nail Bar Level 1 L23 Crown Currency Exchange Level 1 L9  Merlo Coffee Ground K4 Fashion Nail Bar Level 1 L16 Flight Centre Management Level 1 L20  Paris Play Cafe Gallery GA44A Laser Clinics Australia Gallery GA56  Rollin's Ground K69 Polish Nail Lounge Level 1 L14 Mister Minit Ground G54  Sushi Hub Gallery GA48  Sushi Braadise Ground K6  Sushi Braadise Ground K6  Ground G44  Sushi Braber Shop Ground G55  HOMEWARES & GIFTS  HOMEWARES & GIFTS  Casphone Gallery GA43  K8Q (Korean BBQ) Ground G44  Kingdom Gifts Level 1 L2 The Case Station Gallery GA43  Kalescraft Level 1 L16 Telstra Shop Gallery GA53  K8Q (Korean BBQ) Ground G49  Kingdom Gifts Level 1 L18 Telstra Shop Gallery GA58  San Churro Ground G46  Robins Kitchen Ground G55  Vodafone Gallery GA43  Kalescraft Level 1 L18 Telstra Shop Gallery GA56  Ground G49  Kingdom Gifts Level 1 L19  The Case Station Gallery GA43  San Churro Ground G46  Robins Kitchen Ground G55  Vodafone Gallery GA43  San Churro                                                                                                                                                                                                                                                                                                                                                                                                                                                                                                                                                                                                                        | NAB                      | Gallery  | GA39       | Hanaromart                         | Ground    | G61-66  |                                  |            |        |
| Armbassador Specialty Coffee Ground KI The Source Bulk Foods Gallery GA46 Toowong Village Dental Level 2 Bird's Nest on the Run Ground G67A Toowong Deli Gallery GA44645 NEWSAGENCY  Boost Juice Ground G57 Toowong Village Meats Ground G59 Nextra Toowong Ground G72 Chatterbox Café Level 1 L20 EB Games Level 1 L9 BGAMES & ELECTRONICS  SERVICES  Chatterbox Café Level 1 L20 EB Games Level 1 L9 All Way Travel Gallery GA50  GFree Donuts Ground G71A  HEALTH & BEAUTY  Feshion Nail Bar Level 1 L23 Crown Currency Exchange Level 1 L76  Mr Curry Ground G68 Footcare Haven Level 1 L16 Filight Centre Ground G57  Mr Curry Ground K9 Beath First Massage & Acupuncture Level 1 L26 Footwar Fixers Level 1 L2  Paris Play Cafe Gallery GA44A Laser Clinics Australia Gallery GA56  Goodlife Health Club Level 2  Rollin's Ground K08 Shehnaz Beauty Level 1 L10 Offices First (serviced offices) Level 1 L10  Sushi Hub Gallery GA48  Sushi Paradise Ground K6 Shehnaz Beauty Level 1 L10 Offices First (serviced offices) Level 1 L10  Sushi Hub Gallery GA48  Sushi Paradise Ground K6 Shehnaz Beauty Level 1 L10 Offices First (serviced offices) Level 1 L10  Sushi Paradise Ground K6 Shehnaz Beauty Level 1 L19 Toowong Dibarco Ground G42  V8 Supercuts Basement 2 B21 MOBILES & ACCESSORIES  HIGH ST EAT  MOBILES & ACCESSORIES  HOMEWARES & GIFTS  First Gase Station Gallery GA43  K80 (Korean B80) Ground G44 K10 Kingdom Gifts Level 1 L21 The Case Station Gallery GA43  San Churro Ground G46 Robins Kitchen Ground G52  Vodafone Gallery GA43                                                                                                                                                                                                                                                                                                                                                                                                                                                                                                                                                           | FOOD FAT IN/AW/AY        |          |            | Health Squared Go Vita             | Ground    | G60     | (QML Pathology)                  | Ground     | G50    |
| Bird's Nest on the Run Boost Julice Ground G57 Toowong Delle Gollery GA44\(\text{\text{G}}\) Ground G59 Newtra Toowong Ground G72 Chatime Ground K2 GAMES & ELECTRONICS SERVICES Chatterbox Caf\(\text{\text{C}}\) Level 1 L20 EB Games Level 1 L9 All Way Travel Gallery GA50 Ground G71A HEALTH & BEAUTY Centre Management Level 1 L23 Crown Currency Exchange Level 1 L26 Ground G78 Mr Curry Ground G68 Footcare Haven Level 1 L26 Ground K4 Foshion Nail Bar Level 1 L26 Ground G78 Mr Curry Ground G68 Footcare Haven Level 1 L26 Ground G79 Cordinge Tea Gallery GA44A Laser Clinics Australia Gallery GA66 Goodlife Health Club Level 2 Rollin's Ground G79 Rollin's Ground G79 Rollin's Ground G70 Rolling Man Ground K08 Shehnaz Beauty Level 1 L10 Offices First (serviced offices) Level 1 L10 Offices First (serviced offices) Level 1 L20 Sushi Hub Gallery GA44A Stefan Gallery GA58 Syshi Raradise Ground K6 S+S Hair, Beauty Level 1 CF Barber Shop Ground G59 Toowong Deli Gallery GA51 Toowong Deli Gallery GA51 Toowong Deli Gallery GA51 Toowong Deli Gallery GA53 Rollin's Ground G72 Rollin's Ground G71 Rollin's Gallery GA44 Stefan Gallery GA58 Sparkles Auto Care Basement 1 B3A Sushi Paradise T6T Barber Shop Ground G55 Toowong Tobacco Ground G42 V8 Supercuts Basement 2 B21 MOBILES & ACCESSORIES  HOMEWARES & GIFTS Casphone Ground G53 Rollery GA43 Stefan Gallery GA43 Stefan Gallery GA45 Sparkles Auto Care Basement 1 B3A Sushi Barber Shop Ground G55 Toowong Tobacco Ground G45 V8 Supercuts Basement 2 B21 MOBILES & ACCESSORIES  HOMEWARES & GIFTS Casphone Ground G53 Sparkles Auto Gallery GA51 File Barber Shop Gallery GA44 Sparker Shop Gallery GA44 Sparker Shop Gallery GA44 Sparker Shop Gallery GA45 Sparkles Auto Gallery GA51 File Barber Shop Gallery GA51 File Gallery GA52 Sparkles Auto Gallery GA53 Sparkles Auto Gallery GA51 File Gallery GA51 File Gallery GA51 File Gallery GA52 Sparkles Auto Gallery GA51 File Gallery GA51 Fil |                          | Ground   | K1         | The Source Bulk Foods              | Gallery   | GA46    | Toowong Village Dental           | Level 2    |        |
| Boost Juice Ground G57 Toowong Village Meats Ground G59 Nextra Toowong Ground G72 Chatime Ground K2 GAMES & ELECTRONICS SERVICES  Chatterbox Café Level 1 L20 EB Games Level 1 L9 All Way Travel Gallery GA50 Gree Donuts Ground G71A Fashion Nail Bar Level 1 L23 Crown Currency Exchange Level 1 L76 Flight Centre Management Level 1 L76 Flight Centre Management Level 1 L76 Flight Centre Management G70                                                                                                                                                                                                                                                                                                                                                                                                                                                                                                                                                                                                                                                                                                                                                                                                                                                                                                                                                                                                                                                                                                                                                                                                                                                                                                                                                                                                                                                                                                                                                                                                                                                                              | , ,                      |          |            | Toowong Deli                       | Gallery ( | 3A44&45 | NEWSAGENCY                       |            |        |
| Chatterbox Café G Free Donuts G Free Donut G Free Donuts G | Boost Juice              |          |            | Toowong Village Meats              | Ground    | G59     | Nextra Toowong                   | Ground     | G72    |
| Chatterbox Café GFree Donuts Ground G71B ISPA Kebabs ISPA Kebabs Ispa Menapement Level 1 L10 ISPA Kebabs Ground G72 ISPA Centre Management Level 1 L26 Footwear Fixers Level 1 L26 Footwear Fixers Level 1 L20 Footwear Fixers Level 1 L21 Towong Library Level 1 F18 Towong Tobacco Ground G72 ISPA ACCESSORIES ISPA ACCESSORIES ISPA ACCESSORIES ISPA GA40 ISPA ACCESSORIES ISPA GA40 ISPA ACCESSORIES ISPA GA40 ISPA | Chatime                  | Ground   | K2         | GAMES & ELECTRONICS                |           |         | SERVICES                         |            |        |
| G Free Donuts G Free Paragement Level 1 L23 C Crown Currency Exchange Level 1 L76 Footwear Fixers Level 1 L26 Footwear Fixers Level 1 L27 Mister Minit G G Goodlife Health Club Level 2 Level 1 L19 Mister Minit G G Goodlife Health Club Level 2 Level 1 L10 Offices First (serviced offices) Level 1 L10 Offices First (serviced offices) Level 1 L10 Offices First (serviced offices) Level 1 L10 D Offices First (serviced off | Chatterbox Café          | Level 1  | L20        |                                    | Level 1   | 19      |                                  | Callon     | CAEO   |
| Merlo Coffee Ground K4 Fashion Nail Bar Level 1 L23 Crown Currency Exchange Level 1 L75 Crown Currency Exchange Level 1 L76 Flight Centre Ground G5 Footcare Haven Level 1 L16 Flight Centre Ground G5 Footcare Haven Level 1 L16 Flight Centre Ground G5 Footcare Haven Level 1 L26 Footwear Fixers Level 1 L2 Faris Play Cafe Gallery GA44A Laser Clinics Australia Gallery GA56 Goodlife Health Club Level 2 Footwear Fixers Level 1 L2 | G Free Donuts            | Ground   | G71B       |                                    | 201011    | _,      | 9                                | 9          |        |
| Merio Coffee  Ground K4  Footcare Haven  Level1 L16  Flight Centre  Ground G5  Footwar Fixers  Level1 L2  Footwear Fixers  Level2  Rollin's  Ground G69  Footwear Fixers  Level1 L2  Footwear Fixers  Level1 L2  Footwear Fixers  Level1 L2  Footwear Fixers  Level1 L2  Footwear Fixers  Level2  Rollin's  Ground G52  Rollin's  Ground K08  Shehnaz Beauty  Level1 L10  Offices First (serviced offices)  Level1 L10  Sushi Hub  Gallery GA48  Stefan  Gallery GA53B  Sparkles Auto Care  Basement 1  B3A  Sushi Paradise  Ground K6  S+S Hair Beauty  Level1 L19  Toowong Library  Level1 F18  Toowong Tobacco  Ground G42  V8 Supercuts  Basement 2  B21  MOBILES & ACCESSORIES  HOMEWARES & GIFTS  Footwear Fixers  Level1 L1  Casphone  Ground G55  Footwear Fixers  Level1 L1  L2  Footwear Fixers  Level1 L1  Diffices First (serviced offices)  Level1 L1  Fixery  Toowong Library  Level1 F18  Fixery  Footwear Fixers  Footwear Fixers  Level1 F18  Footwear Fixers  Level1 F18  Footwear Fixers  Level1 F18  Footwear Fixers  Level1 F18  Footwear Fixers  Footwear Fixers  Level1 F18  Footwear Fixers  Level1 F18  Footwear Fixers  Footwear Fixers  Footwear Fixers  Footwear Fixers  Footwear Fixers  Level1 L12  Footwear Fixers  Fo | ISPA Kebabs              | Ground   | G71A       |                                    |           |         | ,                                |            |        |
| Orange Tea Ground K9 Health First Massage & Acupuncture Level 1 L26 Footwear Fixers Level 1 L2  Paris Play Cafe Gallery GA44A Laser Clinics Australia Gallery GA56 Goodlife Health Club Level 2  Rollin's Ground G69 Polish Nail Lounge Level 1 L14 Mister Minit Ground G54  Rolling Man Ground K08 Shehnaz Beauty Level 1 L10 Offices First (serviced offices) Level 1 L1  Sushi Hub Gallery GA48 Stefan Gallery GA53B Sparkles Auto Care Basement 1 B3A  Sushi Paradise Ground K6 S+S Hair Beauty Level 1 L19 Toowong Library Level 1 F18  Toowong Deli Gallery GA44&45  Yi Fang Fruit Tea Gallery GA51  HIGH ST EAT  Grill'd Ground G44  Guzman Y Gomez Ground G43  KBQ (Korean BBQ) Ground G49  Kaisercraft Level 1 L18 Telstra Shop Gallery GA40  San Churro Ground G46 Robins Kitchen Ground G52 Vodafone Gallery GA43  Stefan Gallery GA543  Footwear Fixers Level 1 L2  Mister Minit Goodlife Health Club Level 2  Footwear Fixers Level 1 L2  Mister Minit Goodlife Health Club Level 2  Mister Minit Goodlife Health Club Level 2  Footwear Fixers Level 1 L2  Footw | Merlo Coffee             | Ground   | K4         |                                    |           |         |                                  |            |        |
| Paris Play Cafe  Gallery GA44A  Laser Clinics Australia  Gallery GA56  Goodlife Health Club  Level 2  Rollin's  Ground G69  Polish Nail Lounge  Level 1  L14  Mister Minit  Ground G54  Rolling Man  Ground K08  Shehnaz Beauty  Level 1  L10  Offices First (serviced offices)  Level 1  L20  Sushi Hub  Gallery GA48  Stefan  Gallery GA53B  Sparkles Auto Care  Basement 1  B3A  Sushi Paradise  Ground K6  S+S Hair.Beauty  Level 1  L19  Toowong Library  Level 1  F18  Toowong Deli  Yi Fang Fruit Tea  Gallery GA44645  Young Fuit Tea  Gallery GA44645  File T Barber Shop  Ground G55  Toowong Tobacco  Ground G42  V8 Supercuts  Basement 2  B21  MOBILES & ACCESSORIES  HOMEWARES & GIFTS  Casphone  Ground G53  Kaisercraft  Level 1  L18  Telstra Shop  Gallery GA43  Stefan  Gallery GA44  Gallery GA50  S+S Hair.Beauty  Level 1  F18  Toowong Deli  Yi Fang Fruit Tea  Gallery GA44  Gallery GA44  Stefan  Gallery GA56  Ground G44  S+S Hair.Beauty  Toowong Deli  Yi Fang Fruit Tea  Gallery GA44  Stefan  Gallery GA50  Toowong Tobacco  Ground G42  V8 Supercuts  Basement 2  B21  MOBILES & ACCESSORIES  HOMEWARES & GIFTS  Casphone  Ground G53  Kaisercraft  Level 1  L18  Telstra Shop  Gallery GA40  Nando's  Ground G49  Kingdom Gifts  Level 1  L21  The Case Station  Gallery GA43  Stefan  Gallery GA43  Stefan  Gallery GA43  Stefan  Gallery GA43                                                                                                                                                                                                                                                                                                                                                                                                                                                                                                                                                                                                                                                                                                                                               | Mr Curry                 | Ground   |            |                                    |           |         | y .                              |            |        |
| Rollin's Ground G69 Polish Nail Lounge Level 1 L14 Mister Minit Ground G54 Rolling Man Ground K08 Shehnaz Beauty Level 1 L10 Offices First (serviced offices) Level 1 L1 Sushi Hub Gallery GA48 Stefan Gallery GA53B Sparkles Auto Care Basement 1 B3A Sushi Paradise Ground K6 S+S Hair.Beauty Level 1 L19 Toowong Library Level 1 F18 Toowong Deli Gallery GA44&45 T&T&T Barber Shop Ground G55 Toowong Tobacco Ground G42 T&T Barber Shop V8 Supercuts Basement 2 B21 MOBILES & ACCESSORIES  HIGH ST EAT  Grill'd Ground G43 Bed Bath 'n Table Gallery GA42 JSL Tech Sales & Repairs Level 1 L22 KBQ (Korean BBQ) Ground G49 Kingdom Gifts Level 1 L18 Telstra Shop Gallery GA43 San Churro Ground G46 Robins Kitchen Ground G52 Vodafone Gallery GA43 San Churro                                                                                                                                                                                                                                                                                                                                                                                                                                                                                                                                                                                                                                                                                                                                                                                                                                                                                                                                                                                                                                                                                                                                                                                                                                                                                                                                                           | Orange Tea               |          |            | Health First Massage & Acupuncture | e Level1  |         |                                  |            | L21    |
| Rolling Man Ground K08 Shehnaz Beauty Level 1 L10 Offices First (serviced offices) Level 1 L2 Sushi Hub Gallery GA48 Stefan Gallery GA53B Sparkles Auto Care Basement 1 B3A Sushi Paradise Ground K6 S+S Hair.Beauty Level 1 L19 Toowong Library Level 1 F18 Toowong Deli Gallery GA44845 Yi Fang Fruit Tea Gallery GA51  HIGH ST EAT  Grill'd Ground G44  Guzman Y Gomez Ground G43  Guzman Y Gomez Ground G43  K8Q (Korean BBQ) Ground G73  Kaisercraft Level 1 L18  Telstra Shop Gallery GA40  K10  K10  K10  K10  K10  K10  K10  K                                                                                                                                                                                                                                                                                                                                                                                                                                                                                                                                                                                                                                                                                                                                                                                                                                                                                                                                                                                                                                                                                                                                                                                                                                                                                                                                                                                                                                                                                                                                                                                         |                          | 9        |            | Laser Clinics Australia            | Gallery   |         |                                  |            |        |
| Sushi Hub Gallery GA48 Stefan Gallery GA53B Sparkles Auto Care Basement 1 B3A Sushi Paradise Ground K6 S+S Hair.Beauty Level 1 L19 Toowong Library Level 1 F18 Toowong Deli Gallery GA44845 T6T Barber Shop Ground G55 Toowong Tobacco Ground G42 W8 Supercuts Basement 2 B21 MOBILES & ACCESSORIES  HIGH ST EAT  HOMEWARES & GIFTS  Ground G43 Bed Bath 'n Table Gallery GA42 JSL Tech Sales & Repairs Level 1 L22 KBQ (Korean BBQ) Ground G49 Kingdom Gifts Level 1 L21 The Case Station Gallery K10 San Churro Ground G46 Robins Kitchen Ground G52 Vodafone Gallery GA43  Septimized Gallery GA53B Sparkles Auto Care Basement 1 B3A Sparkles Auto Care Basement 2 B21 MOBILES & ACCESSORIES  HOMEWARES & GIFTS  Casphone Ground G53  Kaisercraft Level 1 L18 Telstra Shop Gallery GA40  Nando's Ground G49 Kingdom Gifts Level 1 L21 The Case Station Gallery K10  San Churro Ground G46 Robins Kitchen Ground G52 Vodafone Gallery GA43                                                                                                                                                                                                                                                                                                                                                                                                                                                                                                                                                                                                                                                                                                                                                                                                                                                                                                                                                                                                        |                          |          |            | Polish Nail Lounge                 | Level 1   |         |                                  |            |        |
| Sushi Paradise Ground K6 Toowong Deli Gallery GA44&45 Yi Fang Fruit Tea Gallery GA55  HIGH ST EAT  Grill'd Ground G43 Guzman Y Gomez Ground G43 Guzman Y Gomez Ground G73 Kaisercraft Level 1 KBQ (Korean BBQ) Nando's Ground G46 Robins Kitchen Ground G52 Vodafone Gallery GA35 Spankted Active Carlo Bd35 Spankted Active C | ~                        |          |            | Shehnaz Beauty                     | Level 1   | L10     | Offices First (serviced offices) |            | L1     |
| Toowong Deli Toowong Tobacco To |                          | 9        |            |                                    | Gallery   | GA53B   | Sparkles Auto Care               | Basement 1 | ВЗА    |
| Yi Fang Fruit Tea  HIGH ST EAT  HIGH ST EAT  Grill'd  Ground  Ground  G44  HOMEWARES & GIFTS  Forman Y Gomez  KBQ (Korean BBQ)  Nando's  Ground  G49  Kingdom Gifts  Forman Ground  G40  Forman Gallery  G41  Forman Ground  G43  Forman Gallery  G44  Forman Gallery  G45  Forman Ground  G45  Forman Ground  G46  Forman Gallery  G47  Forman Ground  G47  Forman Ground  G48  Forman Ground  G49  Forman Ground  G49  Forman Gallery  G44  Forman Ground  G49  Forman Ground  G40  Forman Gallery  G41  Forman Ground  G41  Forman Ground  G42  Forman Ground  G43  Forman Gallery  G44  Forman Ground  G44  Forman Ground  G45  Forman Gallery  G44  Forman G55  Forman Gallery  G44  Forman Gallery  Forman Gallery  G44  Forman Gallery  G44  Forman Gallery  Forman Gallery  Forman Gallery  Forman Gallery  Forman Gallery  For |                          |          |            | S+S Hair.Beauty                    | Level 1   | L19     | Toowong Library                  | Level 1    | F18    |
| HIGH ST EAT  We Supercuts Basement 2 B21 MOBILES & ACCESSORIES  HOMEWARES & GIFTS Casphone Ground G53 Guzman Y Gomez Ground G43 Bed Bath 'n Table Guzman Y Gomez KBQ (Korean BBQ) Ground G73 Kaisercraft Level 1 L18 Telstra Shop Gallery GA42 Nando's Ground G49 Kingdom Gifts Level 1 L21 The Case Station Gallery GA43 San Churro Ground G46 Robins Kitchen Ground G52 Vodafone Gallery GA43                                                                                                                                                                                                                                                                                                                                                                                                                                                                                                                                                                                                                                                                                                                                                                                                                                                                                                                                                                                                                                                                                                                                                                                                                                                                                                                                                                                                                                                                                                                                                                                                                                                                                                                                |                          |          |            | T&T Barber Shop                    | Ground    | G55     | Toowong Tobacco                  | Ground     | G42    |
| Grill'd Ground G44 HOMEWARES & GIFTS Casphone Ground G53 Guzman Y Gomez Ground G43 Bed Bath 'n Table Gallery GA42 JSL Tech Sales & Repairs Level 1 L22 KBQ (Korean BBQ) Ground G73 Kaisercraft Level 1 L18 Telstra Shop Gallery GA40 Nando's Ground G49 Kingdom Gifts Level 1 L21 The Case Station Gallery K10 San Churro Ground G46 Robins Kitchen Ground G52 Vodafone Gallery GA43                                                                                                                                                                                                                                                                                                                                                                                                                                                                                                                                                                                                                                                                                                                                                                                                                                                                                                                                                                                                                                                                                                                                                                                                                                                                                                                                                                                                                                                                                                                                                                                                                                                                                                                                           |                          | Gallery  | GAST       | V8 Supercuts Bo                    | asement 2 | B21     | MOBILES & ACCESSORIES            |            |        |
| Guzman Y Gomez Ground G43 Bed Bath 'n Table Gallery GA42 JSL Tech Sales & Repairs Level 1 L22 KBQ (Korean BBQ) Ground G73 Kaisercraft Level 1 L18 Telstra Shop Gallery GA40 Nando's Ground G49 Kingdom Gifts Level 1 L21 The Case Station Gallery K10 San Churro Ground G46 Robins Kitchen Ground G52 Vodafone Gallery GA43                                                                                                                                                                                                                                                                                                                                                                                                                                                                                                                                                                                                                                                                                                                                                                                                                                                                                                                                                                                                                                                                                                                                                                                                                                                                                                                                                                                                                                                                                                                                                                                                                                                                                                                                                                                                    |                          | 6        | 644        | HOMEWARES & GIFTS                  |           |         | Casphone                         | Ground     | G53    |
| KBQ (Korean BBQ) Ground G73 Kaisercraft Level 1 L18 Telstra Shop Gallery GA40 Nando's Ground G49 Kingdom Gifts Level 1 L21 The Case Station Gallery K10 San Churro Ground G46 Robins Kitchen Ground G52 Vodafone Gallery GA43                                                                                                                                                                                                                                                                                                                                                                                                                                                                                                                                                                                                                                                                                                                                                                                                                                                                                                                                                                                                                                                                                                                                                                                                                                                                                                                                                                                                                                                                                                                                                                                                                                                                                                                                                                                                                                                                                                  |                          |          |            | Bed Bath 'n Table                  | Galleru   | GA42    | JSL Tech Sales & Repairs         | Level 1    | L22    |
| Nando's Ground G49 Kingdom Gifts Level 1 L21 The Case Station Gallery K10 San Churro Ground G46 Robins Kitchen Ground G52 Vodafone Gallery GA43                                                                                                                                                                                                                                                                                                                                                                                                                                                                                                                                                                                                                                                                                                                                                                                                                                                                                                                                                                                                                                                                                                                                                                                                                                                                                                                                                                                                                                                                                                                                                                                                                                                                                                                                                                                                                                                                                                                                                                                |                          |          |            |                                    | _         |         | '                                |            | GA40   |
| San Churro Ground G46 Robins Kitchen Ground G52 Vodafone Gallery GA43                                                                                                                                                                                                                                                                                                                                                                                                                                                                                                                                                                                                                                                                                                                                                                                                                                                                                                                                                                                                                                                                                                                                                                                                                                                                                                                                                                                                                                                                                                                                                                                                                                                                                                                                                                                                                                                                                                                                                                                                                                                          |                          |          |            |                                    |           |         | '                                | 9          | K10    |
| Ground Gr |                          |          |            | ~                                  |           |         |                                  |            | GA43   |
|                                                                                                                                                                                                                                                                                                                                                                                                                                                                                                                                                                                                                                                                                                                                                                                                                                                                                                                                                                                                                                                                                                                                                                                                                                                                                                                                                                                                                                                                                                                                                                                                                                                                                                                                                                                                                                                                                                                                                                                                                                                                                                                                | Zhang Liang Malatang     | Ground   | G40<br>G47 | The Total Picture Framing Co.      | Level 1   | L27     | 'Yes' Optus                      | Gallery    | GA58   |