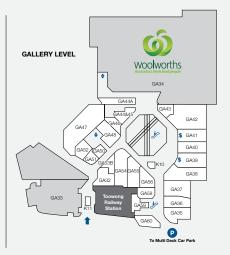

#### LOVE THE VILLAGE

| Coles                                                                                                                                                                                                                                                                                                                                                                                                                                                                                                                                                                                                                                                                                                                                                                                                                                                                                                                                                                                                                                                                                                                                                                                                                                                                                                                                                                                                                                                                                                                                                                                                                                                                                                                                                                                                                                                                                                                                                                                                                                                                                                                          | STORE                    | LEVEL ST | ORE NO     | STORE                              | LEVEL ST  | ORE NO  | STORE                            | LEVEL ST   | ORE NO |
|--------------------------------------------------------------------------------------------------------------------------------------------------------------------------------------------------------------------------------------------------------------------------------------------------------------------------------------------------------------------------------------------------------------------------------------------------------------------------------------------------------------------------------------------------------------------------------------------------------------------------------------------------------------------------------------------------------------------------------------------------------------------------------------------------------------------------------------------------------------------------------------------------------------------------------------------------------------------------------------------------------------------------------------------------------------------------------------------------------------------------------------------------------------------------------------------------------------------------------------------------------------------------------------------------------------------------------------------------------------------------------------------------------------------------------------------------------------------------------------------------------------------------------------------------------------------------------------------------------------------------------------------------------------------------------------------------------------------------------------------------------------------------------------------------------------------------------------------------------------------------------------------------------------------------------------------------------------------------------------------------------------------------------------------------------------------------------------------------------------------------------|--------------------------|----------|------------|------------------------------------|-----------|---------|----------------------------------|------------|--------|
| Minimax                                                                                                                                                                                                                                                                                                                                                                                                                                                                                                                                                                                                                                                                                                                                                                                                                                                                                                                                                                                                                                                                                                                                                                                                                                                                                                                                                                                                                                                                                                                                                                                                                                                                                                                                                                                                                                                                                                                                                                                                                                                                                                                        | MAJORS                   |          |            | FASHION                            |           |         | LIQUOR                           |            |        |
| Minimax                                                                                                                                                                                                                                                                                                                                                                                                                                                                                                                                                                                                                                                                                                                                                                                                                                                                                                                                                                                                                                                                                                                                                                                                                                                                                                                                                                                                                                                                                                                                                                                                                                                                                                                                                                                                                                                                                                                                                                                                                                                                                                                        | Coles                    | Ground   | G56        | Juniper & Co                       | Gallery   | GA54    | BWS                              | Galleru    | GA34   |
| Minimanum   Mini   | Kmart                    | Level 1  | L28        | Moda Eleganta                      |           | GA55    | Liguorland                       | 9          | GA32   |
| Susson                                                                                                                                                                                                                                                                                                                                                                                                                                                                                                                                                                                                                                                                                                                                                                                                                                                                                                                                                                                                                                                                                                                                                                                                                                                                                                                                                                                                                                                                                                                                                                                                                                                                                                                                                                                                                                                                                                                                                                                                                                                                                                                         | Woolworths               | Gallery  | GA34       | Sportsairl                         | Galleru   | GA37    | '                                | 9          |        |
| Fresco Asian Supermarket                                                                                                                                                                                                                                                                                                                                                                                                                                                                                                                                                                                                                                                                                                                                                                                                                                                                                                                                                                                                                                                                                                                                                                                                                                                                                                                                                                                                                                                                                                                                                                                                                                                                                                                                                                                                                                                                                                                                                                                                                                                                                                       | MINI MAJORS              |          |            |                                    |           | GA38    | ,                                | Bassinion  | 50 1   |
| TK Moxx                                                                                                                                                                                                                                                                                                                                                                                                                                                                                                                                                                                                                                                                                                                                                                                                                                                                                                                                                                                                                                                                                                                                                                                                                                                                                                                                                                                                                                                                                                                                                                                                                                                                                                                                                                                                                                                                                                                                                                                                                                                                                                                        | Fresco Asian Supermarket | Level 1  | MM1        | EI ODIST                           | ,         |         |                                  |            |        |
| ## PRESH FOOD    PRESH FOOD   Prescription   Prescr | TK Maxx                  | Level 1  | MM2        |                                    | Callon    | CAEO    |                                  |            |        |
| ANZ BOQ Level 1 Level 2 Ambasador Specialty Coffee Broom Ground G67 Ambasador Specialty Coffee Boarman G70 Am | BANKS                    |          |            | · ·                                | Gallery   | GAS9    | 9                                | Level I    | LII    |
| BOQ                                                                                                                                                                                                                                                                                                                                                                                                                                                                                                                                                                                                                                                                                                                                                                                                                                                                                                                                                                                                                                                                                                                                                                                                                                                                                                                                                                                                                                                                                                                                                                                                                                                                                                                                                                                                                                                                                                                                                                                                                                                                                                                            | ANZ                      | Galleru  | GA41       | FRESH FOOD                         |           |         | 9                                | Level 1    | L17    |
| CBA Ground G678 NAB Gallery GA39 Hanaromart Ground G61-66 NAB Gallery GA39 Hanaromart Ground G60-66 NAB Gallery GA44-65 NAB Toowong Village Dental Level 1 NAB COMMENTATION OF TOOWONG MATERIAL COMMENTATIO | ВОО                      | 9        | L8         | Bakers Delight                     | Ground    | G70     |                                  | Galleru    | GA36   |
| RAB Gallery GA39 Hanaromart Ground G61-66 Terry White Chemmart (QML Pathology) Ground G50-67 Terry White Chemmart (QML Pathology) Ground G50-67 The Source Bulk Foods Gallery GA46 Toowong Village Dental Level 2 The Source Bulk Foods Gallery GA446-45 NEWSAGENCY  Boost Juice Ground G57 Toowong Deli Gallery GA446-45 NEWSAGENCY  Boost Juice Ground G57 Toowong Village Meats Ground G59 Nextra Toowong Ground G72  Chatime Ground K2 GAMES & ELECTRONICS  E8 Games Level 1 L9 All Way Travel Gallery GA50  GFree Donuts Ground G71A  Merio Coffee Ground G71A  Merio Coffee Ground K4 Fashion Nail Bar Level 1 L23 Crown Currency Exchange Level 1 L75  Merio Coffee Ground K9 Health First Massage & Acupuncture Level 1 L16 Flight Centre Ground G55  Morroury Ground K9 Health First Massage & Acupuncture Level 1 L16 Flight Centre Ground G55  Rolling Man Ground K08 Shehnaz Beauty Level 1 L10 Mister Minit Ground G54  Sushi Paradise Ground K6  Sushi Paradise Ground K6  Syshi Paradise Ground G448  Sushi Paradise Ground G448  Sushi Paradise Ground G448  Sushi Paradise Ground G44  Fashion Rolling Man Ground G44  Sushi Paradise Ground K8  Sushi Paradise Ground G44  Suspercuts Basement 2 B21  MOBILES & ACCESSORIES  HIGH STEAT  HOMEWARES & GIFTS  Kaling Gallery GA42  Mobiles & ACCESSORIES  MOBILES & ACCESSORIES  MOBILES & ACCESSORIES  MOBILES & ACCESSORIES  Level 1 L22  Telestra Shop Gallery GA43  Kalisercraft Level 1 L12 The Case Station Gallery GA35  San Churro Ground G40  K10 MWAY Travel Gallery GA43  K10 Merio Coffee Ground G41  Mister Minit Chemmart  Mobiles & ACCESSORIES  MOBILES & ACCESSORIES  MOBILES & ACCESSORIES  Mobiles Gallery GA43  Kalisercraft Level 1 L12 The Case Station Gallery GA43  K10 Mobiles Gallery GA44  K10 Mobiles Gallery GA44  K10 Mobiles Gallery GA44  K10 Mobiles Gallery GA45  K10 Mobiles Gallery GA44  K10 Mobiles Gallery GA44  K10 Mobiles Gallery GA44  K10 Mobiles Gallery GA44  K10 Mobiles Gall | CBA                      | Ground   | G67B       | Fruity Capers & Deli               | Ground    | G58     |                                  | ,          |        |
| FOOD EAT IN/AWAY  Ambassador Specialty Coffee Ground K1 The Source Bulk Foods Gallery GA46 Toowong Village Dental Level 2  Ambassador Specialty Coffee Ground G67A Toowong Deli Gallery GA4645 NEWSAGENCY  Boost Juice Ground G57 Toowong Village Meats Ground G59 Nextra Toowong Ground G72  Chatime Ground K2 GAMES & ELECTRONICS  Chatterbox Café Level 1 L20 EB Games Level 1 L9 All Way Travel Gallery GA56  Greed Donuts Ground G71B  ISPA Kebabs Ground G71B  Merlo Coffee Ground K4 Fashion Nail Bar Level 1 L23 Crown Currency Exchange Level 1 L9  Merlo Coffee Ground K4 Fashion Nail Bar Level 1 L16 Flight Centre Management Level 1 L20  Paris Play Cafe Gallery GA44A Laser Clinics Australia Gallery GA56  Rollin's Ground K69 Polish Nail Lounge Level 1 L14 Mister Minit Ground G54  Sushi Hub Gallery GA48  Sushi Braadise Ground K6  Sushi Braadise Ground K6  Ground G44  Sushi Braber Shop Ground G55  HOMEWARES & GIFTS  HOMEWARES & GIFTS  Casphone Gallery GA43  K8Q (Korean BBQ) Ground G44  Kingdom Gifts Level 1 L2 The Case Station Gallery GA43  Kalescraft Level 1 L16 Telstra Shop Gallery GA53  K8Q (Korean BBQ) Ground G49  Kingdom Gifts Level 1 L18 Telstra Shop Gallery GA58  San Churro Ground G46  Robins Kitchen Ground G55  Vodafone Gallery GA43  Kalescraft Level 1 L18 Telstra Shop Gallery GA56  Ground G49  Kingdom Gifts Level 1 L19  The Case Station Gallery GA43  San Churro Ground G46  Robins Kitchen Ground G55  Vodafone Gallery GA43  San Churro                                                                                                                                                                                                                                                                                                                                                                                                                                                                                                                                                                                                                        | NAB                      | Gallery  | GA39       | Hanaromart                         | Ground    | G61-66  |                                  |            |        |
| Armbassador Specialty Coffee Ground KI The Source Bulk Foods Gallery GA46 Toowong Village Dental Level 2 Bird's Nest on the Run Ground G67A Toowong Deli Gallery GA44645 NEWSAGENCY  Boost Juice Ground G57 Toowong Village Meats Ground G59 Nextra Toowong Ground G72 Chatterbox Café Level 1 L20 EB Games Level 1 L9 BGAMES & ELECTRONICS  SERVICES  Chatterbox Café Level 1 L20 EB Games Level 1 L9 All Way Travel Gallery GA50  GFree Donuts Ground G71A  HEALTH & BEAUTY  Feshion Nail Bar Level 1 L23 Crown Currency Exchange Level 1 L76  Mr Curry Ground G68 Footcare Haven Level 1 L16 Filight Centre Ground G57  Mr Curry Ground K9 Beath First Massage & Acupuncture Level 1 L26 Footwar Fixers Level 1 L2  Paris Play Cafe Gallery GA44A Laser Clinics Australia Gallery GA56  Goodlife Health Club Level 2  Rollin's Ground K08 Shehnaz Beauty Level 1 L10 Offices First (serviced offices) Level 1 L10  Sushi Hub Gallery GA48  Sushi Paradise Ground K6 Shehnaz Beauty Level 1 L10 Offices First (serviced offices) Level 1 L10  Sushi Hub Gallery GA48  Sushi Paradise Ground K6 Shehnaz Beauty Level 1 L10 Offices First (serviced offices) Level 1 L10  Sushi Paradise Ground K6 Shehnaz Beauty Level 1 L19 Toowong Dibarco Ground G42  V8 Supercuts Basement 2 B21 MOBILES & ACCESSORIES  HIGH ST EAT  MOBILES & ACCESSORIES  HOMEWARES & GIFTS  First Gase Station Gallery GA43  K80 (Korean B80) Ground G44 K10 Kingdom Gifts Level 1 L21 The Case Station Gallery GA43  San Churro Ground G46 Robins Kitchen Ground G52  Vodafone Gallery GA43                                                                                                                                                                                                                                                                                                                                                                                                                                                                                                                                                           | FOOD FAT IN/AW/AY        |          |            | Health Squared Go Vita             | Ground    | G60     | (QML Pathology)                  | Ground     | G50    |
| Bird's Nest on the Run Boost Julice Ground G57 Toowong Delle Gollery GA44\(\text{\text{G}}\) Ground G59 Newtra Toowong Ground G72 Chatime Ground K2 GAMES & ELECTRONICS SERVICES Chatterbox Caf\(\text{\text{C}}\) Level 1 L20 EB Games Level 1 L9 All Way Travel Gallery GA50 Ground G71A HEALTH & BEAUTY Centre Management Level 1 L23 Crown Currency Exchange Level 1 L26 Ground G78 Mr Curry Ground G68 Footcare Haven Level 1 L26 Ground K4 Foshion Nail Bar Level 1 L26 Ground G78 Mr Curry Ground G68 Footcare Haven Level 1 L26 Ground G79 Cordinge Tea Gallery GA44A Laser Clinics Australia Gallery GA66 Goodlife Health Club Level 2 Rollin's Ground G79 Rollin's Ground G79 Rollin's Ground G70 Rolling Man Ground K08 Shehnaz Beauty Level 1 L10 Offices First (serviced offices) Level 1 L10 Offices First (serviced offices) Level 1 L20 Sushi Hub Gallery GA44A Stefan Gallery GA58 Syshi Raradise Ground K6 S+S Hair, Beauty Level 1 CF Barber Shop Ground G59 Toowong Deli Gallery GA51 Toowong Deli Gallery GA51 Toowong Deli Gallery GA51 Toowong Deli Gallery GA53 Rollin's Ground G72 Rollin's Ground G71 Rollin's Gallery GA44 Stefan Gallery GA58 Sparkles Auto Care Basement 1 B3A Sushi Paradise T6T Barber Shop Ground G55 Toowong Tobacco Ground G42 V8 Supercuts Basement 2 B21 MOBILES & ACCESSORIES  HOMEWARES & GIFTS Casphone Ground G53 Rollery GA43 Stefan Gallery GA43 Stefan Gallery GA45 Sparkles Auto Care Basement 1 B3A Sushi Barber Shop Ground G55 Toowong Tobacco Ground G45 V8 Supercuts Basement 2 B21 MOBILES & ACCESSORIES  HOMEWARES & GIFTS Casphone Ground G53 Sparkles Auto Gallery GA51 File Barber Shop Gallery GA44 Sparker Shop Gallery GA44 Sparker Shop Gallery GA44 Sparker Shop Gallery GA45 Sparkles Auto Gallery GA51 File Barber Shop Gallery GA51 File Gallery GA52 Sparkles Auto Gallery GA53 Sparkles Auto Gallery GA51 File Gallery GA51 File Gallery GA51 File Gallery GA52 Sparkles Auto Gallery GA51 File Gallery GA51 Fil |                          | Ground   | K1         | The Source Bulk Foods              | Gallery   | GA46    | Toowong Village Dental           | Level 2    |        |
| Boost Juice Ground G57 Toowong Village Meats Ground G59 Nextra Toowong Ground G72 Chatime Ground K2 GAMES & ELECTRONICS SERVICES  Chatterbox Café Level 1 L20 EB Games Level 1 L9 All Way Travel Gallery GA50 Gree Donuts Ground G71A Fashion Nail Bar Level 1 L23 Crown Currency Exchange Level 1 L76 Flight Centre Management Level 1 L76 Flight Centre Management Level 1 L76 Flight Centre Management G70                                                                                                                                                                                                                                                                                                                                                                                                                                                                                                                                                                                                                                                                                                                                                                                                                                                                                                                                                                                                                                                                                                                                                                                                                                                                                                                                                                                                                                                                                                                                                                                                                                                                              | , ,                      |          |            | Toowong Deli                       | Gallery ( | 3A44&45 | NEWSAGENCY                       |            |        |
| Chatterbox Café G Free Donuts G Free Donut G Free Donuts G | Boost Juice              |          |            | Toowong Village Meats              | Ground    | G59     | Nextra Toowong                   | Ground     | G72    |
| Chatterbox Café GFree Donuts Ground G71B ISPA Kebabs ISPA Kebabs Ispa Menapement Level 1 L10 ISPA Kebabs Ground G72 ISPA Centre Management Level 1 L26 Footwear Fixers Level 1 L26 Footwear Fixers Level 1 L20 Footwear Fixers Level 1 L21 Towong Library Level 1 F18 Towong Tobacco Ground G72 ISPA ACCESSORIES ISPA ACCESSORIES ISPA ACCESSORIES ISPA GA40 ISPA ACCESSORIES ISPA GA40 ISPA ACCESSORIES ISPA GA40 ISPA | Chatime                  | Ground   | K2         | GAMES & ELECTRONICS                |           |         | SERVICES                         |            |        |
| G Free Donuts G Free Paragement Level 1 L23 C Crown Currency Exchange Level 1 L76 Footwear Fixers Level 1 L26 Footwear Fixers Level 1 L27 Mister Minit G G Goodlife Health Club Level 2 Level 1 L19 Mister Minit G G Goodlife Health Club Level 2 Level 1 L10 Offices First (serviced offices) Level 1 L10 Offices First (serviced offices) Level 1 L10 Offices First (serviced offices) Level 1 L10 D Offices First (serviced off | Chatterbox Café          | Level 1  | L20        |                                    | Level 1   | 19      |                                  | Callon     | CAEO   |
| Merlo Coffee Ground K4 Fashion Nail Bar Level 1 L23 Crown Currency Exchange Level 1 L75 Crown Currency Exchange Level 1 L76 Flight Centre Ground G5 Footcare Haven Level 1 L16 Flight Centre Ground G5 Footcare Haven Level 1 L16 Flight Centre Ground G5 Footcare Haven Level 1 L26 Footwear Fixers Level 1 L2 Faris Play Cafe Gallery GA44A Laser Clinics Australia Gallery GA56 Goodlife Health Club Level 2 Footwear Fixers Level 1 L2 | G Free Donuts            | Ground   | G71B       |                                    | 201011    | _,      | 9                                | 9          |        |
| Merio Coffee  Ground K4  Footcare Haven  Level1 L16  Flight Centre  Ground G5  Footwar Fixers  Level1 L2  Footwear Fixers  Level2  Rollin's  Ground G69  Footwear Fixers  Level1 L2  Footwear Fixers  Level1 L2  Footwear Fixers  Level1 L2  Footwear Fixers  Level1 L2  Footwear Fixers  Level2  Rollin's  Ground G52  Rollin's  Ground K08  Shehnaz Beauty  Level1 L10  Offices First (serviced offices)  Level1 L10  Sushi Hub  Gallery GA48  Stefan  Gallery GA53B  Sparkles Auto Care  Basement 1  B3A  Sushi Paradise  Ground K6  S+S Hair Beauty  Level1 L19  Toowong Library  Level1 F18  Toowong Tobacco  Ground G42  V8 Supercuts  Basement 2  B21  MOBILES & ACCESSORIES  HOMEWARES & GIFTS  Footwear Fixers  Level1 L1  Casphone  Ground G55  Footwear Fixers  Level1 L1  L2  Footwear Fixers  Level1 L1  Diffices First (serviced offices)  Level1 L1  Fixery  Toowong Library  Level1 F18  Fixery  Footwear Fixers  Footwear Fixers  Level1 F18  Footwear Fixers  Level1 F18  Footwear Fixers  Level1 F18  Footwear Fixers  Level1 F18  Footwear Fixers  Footwear Fixers  Level1 F18  Footwear Fixers  Level1 F18  Footwear Fixers  Footwear Fixers  Footwear Fixers  Footwear Fixers  Footwear Fixers  Level1 L12  Footwear Fixers  Fo | ISPA Kebabs              | Ground   | G71A       |                                    |           |         | ,                                |            |        |
| Orange Tea Ground K9 Health First Massage & Acupuncture Level 1 L26 Footwear Fixers Level 1 L2  Paris Play Cafe Gallery GA44A Laser Clinics Australia Gallery GA56 Goodlife Health Club Level 2  Rollin's Ground G69 Polish Nail Lounge Level 1 L14 Mister Minit Ground G54  Rolling Man Ground K08 Shehnaz Beauty Level 1 L10 Offices First (serviced offices) Level 1 L1  Sushi Hub Gallery GA48 Stefan Gallery GA53B Sparkles Auto Care Basement 1 B3A  Sushi Paradise Ground K6 S+S Hair Beauty Level 1 L19 Toowong Library Level 1 F18  Toowong Deli Gallery GA44&45  Yi Fang Fruit Tea Gallery GA51  HIGH ST EAT  Grill'd Ground G44  Guzman Y Gomez Ground G43  KBQ (Korean BBQ) Ground G49  Kaisercraft Level 1 L18 Telstra Shop Gallery GA40  San Churro Ground G46 Robins Kitchen Ground G52 Vodafone Gallery GA43  Stefan Gallery GA543  Footwear Fixers Level 1 L2  Mister Minit Goodlife Health Club Level 2  Footwear Fixers Level 1 L2  Mister Minit Goodlife Health Club Level 2  Mister Minit Goodlife Health Club Level 2  Footwear Fixers Level 1 L2  Footw | Merlo Coffee             | Ground   | K4         |                                    |           |         |                                  |            |        |
| Paris Play Cafe  Gallery GA44A  Laser Clinics Australia  Gallery GA56  Goodlife Health Club  Level 2  Rollin's  Ground G69  Polish Nail Lounge  Level 1  L14  Mister Minit  Ground G54  Rolling Man  Ground K08  Shehnaz Beauty  Level 1  L10  Offices First (serviced offices)  Level 1  L20  Sushi Hub  Gallery GA48  Stefan  Gallery GA53B  Sparkles Auto Care  Basement 1  B3A  Sushi Paradise  Ground K6  S+S Hair.Beauty  Level 1  L19  Toowong Library  Level 1  F18  Toowong Deli  Yi Fang Fruit Tea  Gallery GA44645  Young Fuit Tea  Gallery GA44645  File T Barber Shop  Ground G55  Toowong Tobacco  Ground G42  V8 Supercuts  Basement 2  B21  MOBILES & ACCESSORIES  HOMEWARES & GIFTS  Casphone  Ground G53  Kaisercraft  Level 1  L18  Telstra Shop  Gallery GA43  Stefan  Gallery GA44  Gallery GA50  S+S Hair.Beauty  Level 1  F18  Toowong Deli  Yi Fang Fruit Tea  Gallery GA44  Gallery GA44  Stefan  Gallery GA56  Ground G44  S+S Hair.Beauty  Toowong Deli  Yi Fang Fruit Tea  Gallery GA44  Stefan  Gallery GA50  Toowong Tobacco  Ground G42  V8 Supercuts  Basement 2  B21  MOBILES & ACCESSORIES  HOMEWARES & GIFTS  Casphone  Ground G53  Kaisercraft  Level 1  L18  Telstra Shop  Gallery GA40  Nando's  Ground G49  Kingdom Gifts  Level 1  L21  The Case Station  Gallery GA43  Stefan  Gallery GA43  Stefan  Gallery GA43  Stefan  Gallery GA43                                                                                                                                                                                                                                                                                                                                                                                                                                                                                                                                                                                                                                                                                                                                               | Mr Curry                 | Ground   |            |                                    |           |         | y .                              |            |        |
| Rollin's Ground G69 Polish Nail Lounge Level 1 L14 Mister Minit Ground G54 Rolling Man Ground K08 Shehnaz Beauty Level 1 L10 Offices First (serviced offices) Level 1 L1 Sushi Hub Gallery GA48 Stefan Gallery GA53B Sparkles Auto Care Basement 1 B3A Sushi Paradise Ground K6 S+S Hair.Beauty Level 1 L19 Toowong Library Level 1 F18 Toowong Deli Gallery GA44&45 T&T&T Barber Shop Ground G55 Toowong Tobacco Ground G42 T&T Barber Shop V8 Supercuts Basement 2 B21 MOBILES & ACCESSORIES  HIGH ST EAT  Grill'd Ground G43 Bed Bath 'n Table Gallery GA42 JSL Tech Sales & Repairs Level 1 L22 KBQ (Korean BBQ) Ground G49 Kingdom Gifts Level 1 L18 Telstra Shop Gallery GA43 San Churro Ground G46 Robins Kitchen Ground G52 Vodafone Gallery GA43 San Churro                                                                                                                                                                                                                                                                                                                                                                                                                                                                                                                                                                                                                                                                                                                                                                                                                                                                                                                                                                                                                                                                                                                                                                                                                                                                                                                                                           | Orange Tea               |          |            | Health First Massage & Acupuncture | e Level1  |         |                                  |            | L21    |
| Rolling Man Ground K08 Shehnaz Beauty Level 1 L10 Offices First (serviced offices) Level 1 L2 Sushi Hub Gallery GA48 Stefan Gallery GA53B Sparkles Auto Care Basement 1 B3A Sushi Paradise Ground K6 S+S Hair.Beauty Level 1 L19 Toowong Library Level 1 F18 Toowong Deli Gallery GA44845 Yi Fang Fruit Tea Gallery GA51  HIGH ST EAT  Grill'd Ground G44  Guzman Y Gomez Ground G43  Guzman Y Gomez Ground G43  K8Q (Korean BBQ) Ground G73  Kaisercraft Level 1 L18  Telstra Shop Gallery GA40  K10  K10  K10  K10  K10  K10  K10  K                                                                                                                                                                                                                                                                                                                                                                                                                                                                                                                                                                                                                                                                                                                                                                                                                                                                                                                                                                                                                                                                                                                                                                                                                                                                                                                                                                                                                                                                                                                                                                                         |                          | 9        |            | Laser Clinics Australia            | Gallery   |         |                                  |            |        |
| Sushi Hub Gallery GA48 Stefan Gallery GA53B Sparkles Auto Care Basement 1 B3A Sushi Paradise Ground K6 S+S Hair.Beauty Level 1 L19 Toowong Library Level 1 F18 Toowong Deli Gallery GA44845 T6T Barber Shop Ground G55 Toowong Tobacco Ground G42 W8 Supercuts Basement 2 B21 MOBILES & ACCESSORIES  HIGH ST EAT  HOMEWARES & GIFTS  Ground G43 Bed Bath 'n Table Gallery GA42 JSL Tech Sales & Repairs Level 1 L22 KBQ (Korean BBQ) Ground G49 Kingdom Gifts Level 1 L21 The Case Station Gallery K10 San Churro Ground G46 Robins Kitchen Ground G52 Vodafone Gallery GA43  Septimized Gallery GA53B Sparkles Auto Care Basement 1 B3A Sparkles Auto Care Basement 2 B21 MOBILES & ACCESSORIES  HOMEWARES & GIFTS  Casphone Ground G53  Kaisercraft Level 1 L18 Telstra Shop Gallery GA40  Nando's Ground G49 Kingdom Gifts Level 1 L21 The Case Station Gallery K10  San Churro Ground G46 Robins Kitchen Ground G52 Vodafone Gallery GA43                                                                                                                                                                                                                                                                                                                                                                                                                                                                                                                                                                                                                                                                                                                                                                                                                                                                                                                                                                                                        |                          |          |            | Polish Nail Lounge                 | Level 1   |         |                                  |            |        |
| Sushi Paradise Ground K6 Toowong Deli Gallery GA44&45 Yi Fang Fruit Tea Gallery GA55  HIGH ST EAT  Grill'd Ground G43 Guzman Y Gomez Ground G43 Guzman Y Gomez Ground G73 Kaisercraft Level 1 KBQ (Korean BBQ) Nando's Ground G46 Robins Kitchen Ground G52 Vodafone Gallery GA35 Spankted Active Carlo Bd35 Spankted Active C | ~                        |          |            | Shehnaz Beauty                     | Level 1   | L10     | Offices First (serviced offices) |            | L1     |
| Toowong Deli Toowong Tobacco To |                          | 9        |            |                                    | Gallery   | GA53B   | Sparkles Auto Care               | Basement 1 | ВЗА    |
| Yi Fang Fruit Tea  HIGH ST EAT  HIGH ST EAT  Grill'd  Ground  Ground  G44  HOMEWARES & GIFTS  Forman Y Gomez  KBQ (Korean BBQ)  Nando's  Ground  G49  Kingdom Gifts  Forman Ground  G40  Forman Gallery  G41  Forman Ground  G43  Forman Gallery  G44  Forman Gallery  G45  Forman Ground  G45  Forman Ground  G46  Forman Gallery  G47  Forman Ground  G47  Forman Ground  G48  Forman Ground  G49  Forman Ground  G49  Forman Gallery  G44  Forman Ground  G49  Forman Ground  G40  Forman Gallery  G41  Forman Ground  G41  Forman Ground  G42  Forman Ground  G43  Forman Gallery  G44  Forman Ground  G44  Forman Ground  G45  Forman Gallery  G44  Forman G55  Forman Gallery  G44  Forman Gallery  Forman Gallery  G44  Forman Gallery  G44  Forman Gallery  Forman Gallery  Forman Gallery  Forman Gallery  Forman Gallery  For |                          |          |            | S+S Hair.Beauty                    | Level 1   | L19     | Toowong Library                  | Level 1    | F18    |
| HIGH ST EAT  We Supercuts Basement 2 B21 MOBILES & ACCESSORIES  HOMEWARES & GIFTS Casphone Ground G53 Guzman Y Gomez Ground G43 Bed Bath 'n Table Guzman Y Gomez KBQ (Korean BBQ) Ground G73 Kaisercraft Level 1 L18 Telstra Shop Gallery GA42 Nando's Ground G49 Kingdom Gifts Level 1 L21 The Case Station Gallery GA43 San Churro Ground G46 Robins Kitchen Ground G52 Vodafone Gallery GA43                                                                                                                                                                                                                                                                                                                                                                                                                                                                                                                                                                                                                                                                                                                                                                                                                                                                                                                                                                                                                                                                                                                                                                                                                                                                                                                                                                                                                                                                                                                                                                                                                                                                                                                                |                          |          |            | T&T Barber Shop                    | Ground    | G55     | Toowong Tobacco                  | Ground     | G42    |
| Grill'd Ground G44 HOMEWARES & GIFTS Casphone Ground G53 Guzman Y Gomez Ground G43 Bed Bath 'n Table Gallery GA42 JSL Tech Sales & Repairs Level 1 L22 KBQ (Korean BBQ) Ground G73 Kaisercraft Level 1 L18 Telstra Shop Gallery GA40 Nando's Ground G49 Kingdom Gifts Level 1 L21 The Case Station Gallery K10 San Churro Ground G46 Robins Kitchen Ground G52 Vodafone Gallery GA43                                                                                                                                                                                                                                                                                                                                                                                                                                                                                                                                                                                                                                                                                                                                                                                                                                                                                                                                                                                                                                                                                                                                                                                                                                                                                                                                                                                                                                                                                                                                                                                                                                                                                                                                           |                          | Gallery  | GAST       | V8 Supercuts Bo                    | asement 2 | B21     | MOBILES & ACCESSORIES            |            |        |
| Guzman Y Gomez Ground G43 Bed Bath 'n Table Gallery GA42 JSL Tech Sales & Repairs Level 1 L22 KBQ (Korean BBQ) Ground G73 Kaisercraft Level 1 L18 Telstra Shop Gallery GA40 Nando's Ground G49 Kingdom Gifts Level 1 L21 The Case Station Gallery K10 San Churro Ground G46 Robins Kitchen Ground G52 Vodafone Gallery GA43                                                                                                                                                                                                                                                                                                                                                                                                                                                                                                                                                                                                                                                                                                                                                                                                                                                                                                                                                                                                                                                                                                                                                                                                                                                                                                                                                                                                                                                                                                                                                                                                                                                                                                                                                                                                    |                          | 6        | 644        | HOMEWARES & GIFTS                  |           |         | Casphone                         | Ground     | G53    |
| KBQ (Korean BBQ) Ground G73 Kaisercraft Level 1 L18 Telstra Shop Gallery GA40 Nando's Ground G49 Kingdom Gifts Level 1 L21 The Case Station Gallery K10 San Churro Ground G46 Robins Kitchen Ground G52 Vodafone Gallery GA43                                                                                                                                                                                                                                                                                                                                                                                                                                                                                                                                                                                                                                                                                                                                                                                                                                                                                                                                                                                                                                                                                                                                                                                                                                                                                                                                                                                                                                                                                                                                                                                                                                                                                                                                                                                                                                                                                                  |                          |          |            | Bed Bath 'n Table                  | Galleru   | GA42    | JSL Tech Sales & Repairs         | Level 1    | L22    |
| Nando's Ground G49 Kingdom Gifts Level 1 L21 The Case Station Gallery K10 San Churro Ground G46 Robins Kitchen Ground G52 Vodafone Gallery GA43                                                                                                                                                                                                                                                                                                                                                                                                                                                                                                                                                                                                                                                                                                                                                                                                                                                                                                                                                                                                                                                                                                                                                                                                                                                                                                                                                                                                                                                                                                                                                                                                                                                                                                                                                                                                                                                                                                                                                                                |                          |          |            |                                    | _         |         | '                                |            | GA40   |
| San Churro Ground G46 Robins Kitchen Ground G52 Vodafone Gallery GA43                                                                                                                                                                                                                                                                                                                                                                                                                                                                                                                                                                                                                                                                                                                                                                                                                                                                                                                                                                                                                                                                                                                                                                                                                                                                                                                                                                                                                                                                                                                                                                                                                                                                                                                                                                                                                                                                                                                                                                                                                                                          |                          |          |            |                                    |           |         | '                                | 9          | K10    |
| Ground Gr |                          |          |            | ~                                  |           |         |                                  |            | GA43   |
|                                                                                                                                                                                                                                                                                                                                                                                                                                                                                                                                                                                                                                                                                                                                                                                                                                                                                                                                                                                                                                                                                                                                                                                                                                                                                                                                                                                                                                                                                                                                                                                                                                                                                                                                                                                                                                                                                                                                                                                                                                                                                                                                | Zhang Liang Malatang     | Ground   | G40<br>G47 | The Total Picture Framing Co.      | Level 1   | L27     | 'Yes' Optus                      | Gallery    | GA58   |