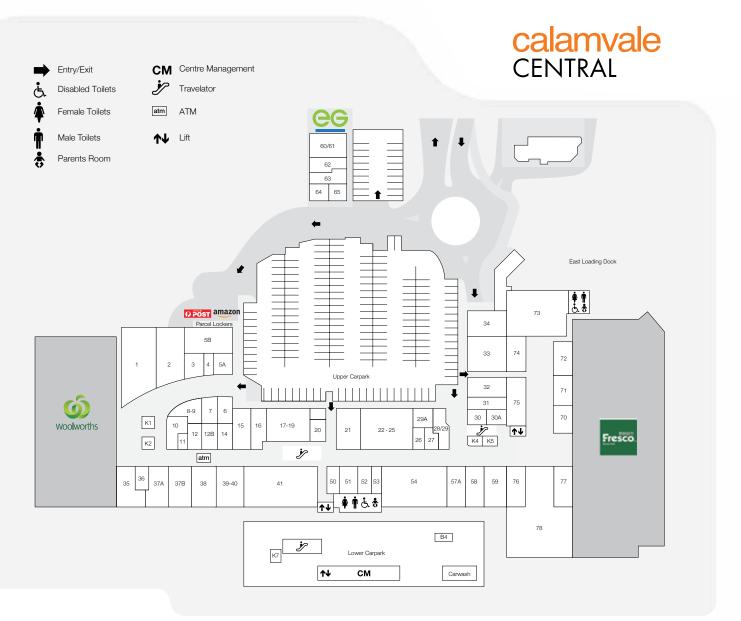

#### **DEMOGRAPHICS**

YOUNG FAMILIES, ASIAN MARKET CONVENIENCE SHOPPERS

198,292

| STORE                                                                      | STORE NO.                  | STORE S                                                                      | TORE NO.             | STORE                                                     | STORE NO.       | STORE STO                                                                                    | DRE NO.        |
|----------------------------------------------------------------------------|----------------------------|------------------------------------------------------------------------------|----------------------|-----------------------------------------------------------|-----------------|----------------------------------------------------------------------------------------------|----------------|
| MAJORS                                                                     |                            | Gong Cha                                                                     | K4                   | PHARMACY                                                  |                 | MEDICAL                                                                                      |                |
| Fresco<br>Woolworths                                                       |                            | Ispa Kebabs<br>Khatta Meetha Indian                                          | 62<br>34             | Priceline Pharmacy                                        | 1               | Australian Dental Care Centre<br>Calamvale Central Family Prac                               | 8/9            |
| BANKS & ATMS  ATMX St George Bank Westpac                                  | <b>atm</b><br>17-19<br>3.3 | L'Oasis Café and Restaurant<br>Love Malatang<br>Momo Chicken<br>Natumi Ramen | 74<br>71<br>76<br>77 | HAIR & BEAUTY  Calamvale Remedial Massage  CiCi Hair      | 12              | i.Holics Optician & Optometrist<br>Optical Express<br>Pacific Family Medical Practice        | 26<br>36       |
| NEWSAGENTS Newspower                                                       | 38                         | Nandos<br>Noodle Box<br>Ru Yi Dim Sum                                        | 60/61<br>65<br>59    | Elegance Barber Shop<br>Go Cutt<br>La Curls               | 14<br>30A<br>7  | QML Pathology  SERVICES - GENERAL  Amazon Parcel Lockers                                     | 64             |
| CENTRE SERVICES  Centre Management Parents Room                            | CM                         | Sushi Honke<br>Sushi Hub<br>Sweet Koala Boba                                 | 75<br>20<br>29A      | Nail Spa <b>HOMEWARES &amp; GIFT</b>                      |                 | Amazon Parcel Lockers Australia Post Parcel Lockers CellAPhone Community Justice of the Pear | 12B            |
| FOOD - EAT IN & TAKE Apandim Uyghur Cuisine Baskin Robbins                 |                            | Sweet Shine<br>Tasty Rice Noodles<br>Xi'an Fusion                            | 28-29<br>31<br>16    | Oz Souvenir<br>Robins Kitchen<br>TSG Tobacco Station Grou | 51<br>35<br>p 6 | EG Fuelco Funland Kangaroo Mobile Zone                                                       | 78<br>K5       |
| Cambridge Sushi<br>Chatterbox<br>Coco Fresh Tea & Juice<br>David's Hot Pot | 4<br>15<br>70<br>22-25     | FRESH FOOD<br>Butcher Sons & Co<br>HanaroMart                                | 3<br>41              | JEWELLERY Rhia Collection LIQUOR                          | 50              | Keep Fitness<br>Keep Fitness Pilates<br>Matchroom                                            | 54<br>53<br>73 |
| Degani<br>Famous Mocktails                                                 | 21<br>5A                   | Kangti Bakery<br>Mega Discount Fruit Market                                  | 32<br>2              | BWS                                                       | 37A             | MotoDojo<br>Xtreme Car Wash                                                                  | B4<br>Carpark  |