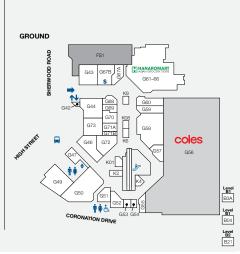

Retail First.

9 SHERWOOD RD, TOOWONG QLD 4066 | **P** (07) 3870 7177 TOOWONGVILLAGE@RETAILFIRST.COM.AU | WWW.**TOOWONGVILLAGE**.COM.AU

LOVE THE VILLAGE

| STORE                       | LEVEL ST         | ORENO        | STORE L                            | EVEL ST   | ORE NO       | STORE                                   | LEVEL ST   | ORE NO      |
|-----------------------------|------------------|--------------|------------------------------------|-----------|--------------|-----------------------------------------|------------|-------------|
| MAJORS                      |                  |              | FASHION                            |           |              | LIQUOR                                  |            |             |
| Coles                       | Ground           | G56          | Juniper & Co                       | Gallery   | GA54         | BWS                                     | Galleru    | GA34        |
| Kmart                       | Level 1          | L28          | Moda Eleganta                      | Gallery   | GA55         | Liquorland                              | Gallery    | GA32        |
| Woolworths                  | Gallery          | GA34         | Sportsgirl                         | Gallery   | GA37         | ,<br>Vintage Cellars                    | Basement 1 | B04         |
| MINI MAJORS                 |                  |              | Sussan                             | Gallery   | GA38         | MEDICAL & OPTOMETRISTS                  |            |             |
| Fresco Asian Supermarket    | Level 1          | MM1          | FLORIST                            |           |              | First Choice Chiropractic               | Gallery    | GA60        |
| TK Maxx                     | Level 1          | MM2          | Daisy's Florist                    | Gallery   | GA59         | My Dentist Australia                    | Level 1    | GAOU<br>L11 |
| BANKS                       |                  |              | FRESH FOOD                         | ounorg    | 0,103        | MyHealth Medical Centre                 |            |             |
| ANZ                         | Gallery          | GA41         |                                    | <u> </u>  | 670          | (Sullivan Nicolaides)                   | Level 1    | L17         |
| BOQ                         | Level 1          | L8           | Bakers Delight                     | Ground    | G70          | OPSM                                    | Gallery    | GA36        |
| CBA                         | Ground           | G67B         | Fruity Capers & Deli               | Ground    | G58          | Specsavers                              | Level 1    | L15         |
| NAB                         | Gallery          | GA39         | Hanaromart                         | Ground    | G61-66       | Terry White Chemmart<br>(QML Pathology) | Ground     | G50         |
| FOOD EAT IN/AWAY            |                  |              | Health Squared Go Vita             | Ground    | G60          |                                         | Level 2    | 900         |
| Ambassador Specialty Coffee | Ground           | K1           | The Source Bulk Foods              | Gallery   | GA46         | Toowong Village Dental                  | Level 2    |             |
| Bird's Nest on the Run      | Ground           | G67A         | Toowong Deli                       | -         | GA44&45      | NEWSAGENCY                              |            |             |
| Boost Juice                 | Ground           | G57          | Toowong Village Meats              | Ground    | G59          | Nextra Toowong                          | Ground     | G72         |
| Chatime                     | Ground           | K2           | GAMES & ELECTRONICS                |           |              | SERVICES                                |            |             |
| Chatterbox Café             | Level 1          | L20          | EB Games                           | Level 1   | L9           | All Way Travel                          | Gallery    | GA50        |
| G Free Donuts               | Ground           | G71B         | HEALTH & BEAUTY                    |           |              | Centre Management                       | Level 1    | СМ          |
| ISPA Kebabs                 | Ground           | G71A         | Fashion Nail Bar                   | l evel 1  | L23          | Crown Currency Exchange                 | Level 1    | L7B         |
| Merlo Coffee                | Ground           | K4           | Footcare Haven                     | Level 1   | L16          | Flight Centre                           | Ground     | G51         |
| Mr Curry<br>Orange Tea      | Ground<br>Ground | G68<br>K9    | Health First Massage & Acupuncture | Level 1   | L10<br>L26   | Footwear Fixers                         | l evel 1   | L21         |
| Paris Play Cafe             | Gallery          | GA44A        | Laser Clinics Australia            | Gallery   | GA56         | Goodlife Health Club                    | l evel 2   |             |
| Rollin's                    | Ground           | GA44A<br>G69 | Polish Nail Lounge                 | Level 1   | GAJO<br>L14  | Mister Minit                            | Ground     | G54         |
| Rolling Man                 | Ground           | K08          | Shehnaz Beauty                     | Level 1   | L14<br>L10   | Offices First (serviced offices)        | Level 1    | L1          |
| Sushi Hub                   | Gallery          | GA48         | Sherinaz bedotg<br>Stefan          | Galleru   | GA53B        | Sparkles Auto Care                      | Basement 1 | B3A         |
| Sushi Paradise              | Ground           | K6           | Stelan<br>S+S Hair.Beauty          | Level 1   | GAJJB<br>L19 | Toowong Library                         | Level 1    | F18         |
| Toowong Deli                | Gallery (        | GA44&45      | 5                                  | Ground    | G55          | Toowong Tobacco                         | Ground     | G42         |
| Yi Fang Fruit Tea           | Gallery          | GA51         | T&T Barber Shop<br>V8 Supercuts Ba | sement 2  | B21          | 3                                       | Groond     | 042         |
| HIGH ST EAT                 |                  |              |                                    | sernent z | DZI          | MOBILES & ACCESSORIES                   |            |             |
| Grill'd                     | Ground           | G44          | HOMEWARES & GIFTS                  |           |              | Casphone                                | Ground     | G53         |
| Guzman Y Gomez              | Ground           | G43          | Bed Bath 'n Table                  | Gallery   | GA42         | JSL Tech Sales & Repairs                | Level 1    | L22         |
| KBQ (Korean BBQ)            | Ground           | G73          | Kaisercraft                        | Level 1   | L18          | Telstra Shop                            | Gallery    | GA40        |
| Nando's                     | Ground           | G49          | Kingdom Gifts                      | Level 1   | L21          | The Case Station                        | Gallery    | K10         |
| San Churro                  | Ground           | G46          | Robins Kitchen                     | Ground    | G52          | Vodafone                                | Gallery    | GA43        |
| Zhang Liang Malatang        | Ground           | G47          | The Total Picture Framing Co.      | Level 1   | L27          | 'Yes' Optus                             | Gallery    | GA58        |