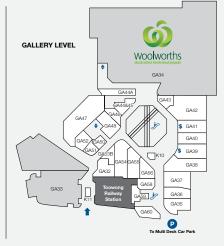

Retail First.

9 SHERWOOD RD, TOOWONG QLD 4066 | **P** (07) 3870 7177 TOOWONGVILLAGE@RETAILFIRST.COM.AU | WWW.**TOOWONGVILLAGE**.COM.AU

LOVE THE VILLAGE

| STORE                       | LEVEL ST         | ORENO        | STORE L                            | EVEL ST   | ORE NO       | STORE                                   | LEVEL ST   | ORE NO      |
|-----------------------------|------------------|--------------|------------------------------------|-----------|--------------|-----------------------------------------|------------|-------------|
| MAJORS                      |                  |              | FASHION                            |           |              | LIQUOR                                  |            |             |
| Coles                       | Ground           | G56          | Juniper & Co                       | Gallery   | GA54         | BWS                                     | Galleru    | GA34        |
| Kmart                       | Level 1          | L28          | Moda Eleganta                      | Gallery   | GA55         | Liquorland                              | Gallery    | GA32        |
| Woolworths                  | Gallery          | GA34         | Sportsgirl                         | Gallery   | GA37         | ,<br>Vintage Cellars                    | Basement 1 | B04         |
| MINI MAJORS                 |                  |              | Sussan                             | Gallery   | GA38         | MEDICAL & OPTOMETRISTS                  |            |             |
| Fresco Asian Supermarket    | Level 1          | MM1          | FLORIST                            |           |              | First Choice Chiropractic               | Gallery    | GA60        |
| TK Maxx                     | Level 1          | MM2          | Daisy's Florist                    | Gallery   | GA59         | My Dentist Australia                    | Level 1    | GAOU<br>L11 |
| BANKS                       |                  |              | FRESH FOOD                         | ounorg    | 0,103        | MyHealth Medical Centre                 |            |             |
| ANZ                         | Gallery          | GA41         |                                    | <u> </u>  | 670          | (Sullivan Nicolaides)                   | Level 1    | L17         |
| BOQ                         | Level 1          | L8           | Bakers Delight                     | Ground    | G70          | OPSM                                    | Gallery    | GA36        |
| CBA                         | Ground           | G67B         | Fruity Capers & Deli               | Ground    | G58          | Specsavers                              | Level 1    | L15         |
| NAB                         | Gallery          | GA39         | Hanaromart                         | Ground    | G61-66       | Terry White Chemmart<br>(QML Pathology) | Ground     | G50         |
| FOOD EAT IN/AWAY            |                  |              | Health Squared Go Vita             | Ground    | G60          |                                         | Level 2    | 900         |
| Ambassador Specialty Coffee | Ground           | K1           | The Source Bulk Foods              | Gallery   | GA46         | Toowong Village Dental                  | Level 2    |             |
| Bird's Nest on the Run      | Ground           | G67A         | Toowong Deli                       | -         | GA44&45      | NEWSAGENCY                              |            |             |
| Boost Juice                 | Ground           | G57          | Toowong Village Meats              | Ground    | G59          | Nextra Toowong                          | Ground     | G72         |
| Chatime                     | Ground           | K2           | GAMES & ELECTRONICS                |           |              | SERVICES                                |            |             |
| Chatterbox Café             | Level 1          | L20          | EB Games                           | Level 1   | L9           | All Way Travel                          | Gallery    | GA50        |
| G Free Donuts               | Ground           | G71B         | HEALTH & BEAUTY                    |           |              | Centre Management                       | Level 1    | СМ          |
| ISPA Kebabs                 | Ground           | G71A         | Fashion Nail Bar                   | l evel 1  | L23          | Crown Currency Exchange                 | Level 1    | L7B         |
| Merlo Coffee                | Ground           | K4           | Footcare Haven                     | Level 1   | L16          | Flight Centre                           | Ground     | G51         |
| Mr Curry<br>Orange Tea      | Ground<br>Ground | G68<br>K9    | Health First Massage & Acupuncture | Level 1   | L10<br>L26   | Footwear Fixers                         | l evel 1   | L21         |
| Paris Play Cafe             | Gallery          | GA44A        | Laser Clinics Australia            | Gallery   | GA56         | Goodlife Health Club                    | l evel 2   |             |
| Rollin's                    | Ground           | GA44A<br>G69 | Polish Nail Lounge                 | Level 1   | GAJO<br>L14  | Mister Minit                            | Ground     | G54         |
| Rolling Man                 | Ground           | K08          | Shehnaz Beauty                     | Level 1   | L14<br>L10   | Offices First (serviced offices)        | Level 1    | L1          |
| Sushi Hub                   | Gallery          | GA48         | Sherinaz bedotg<br>Stefan          | Galleru   | GA53B        | Sparkles Auto Care                      | Basement 1 | B3A         |
| Sushi Paradise              | Ground           | K6           | Stelan<br>S+S Hair.Beauty          | Level 1   | GAJJB<br>L19 | Toowong Library                         | Level 1    | F18         |
| Toowong Deli                | Gallery (        | GA44&45      | 5                                  | Ground    | G55          | Toowong Tobacco                         | Ground     | G42         |
| Yi Fang Fruit Tea           | Gallery          | GA51         | T&T Barber Shop<br>V8 Supercuts Ba | sement 2  | B21          | 3                                       | Groond     | 042         |
| HIGH ST EAT                 |                  |              |                                    | sernent z | DZI          | MOBILES & ACCESSORIES                   |            |             |
| Grill'd                     | Ground           | G44          | HOMEWARES & GIFTS                  |           |              | Casphone                                | Ground     | G53         |
| Guzman Y Gomez              | Ground           | G43          | Bed Bath 'n Table                  | Gallery   | GA42         | JSL Tech Sales & Repairs                | Level 1    | L22         |
| KBQ (Korean BBQ)            | Ground           | G73          | Kaisercraft                        | Level 1   | L18          | Telstra Shop                            | Gallery    | GA40        |
| Nando's                     | Ground           | G49          | Kingdom Gifts                      | Level 1   | L21          | The Case Station                        | Gallery    | K10         |
| San Churro                  | Ground           | G46          | Robins Kitchen                     | Ground    | G52          | Vodafone                                | Gallery    | GA43        |
| Zhang Liang Malatang        | Ground           | G47          | The Total Picture Framing Co.      | Level 1   | L27          | 'Yes' Optus                             | Gallery    | GA58        |