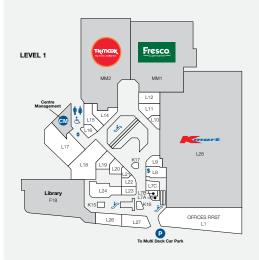

Retail First.

9 SHERWOOD RD, TOOWONG QLD 4066 | **P** (07) 3870 7177 TOOWONGVILLAGE@RETAILFIRST.COM.AU | WWW.**TOOWONGVILLAGE**.COM.AU

LOVE THE VILLAGE

| STORE                       | LEVEL ST         | ORENO        | STORE L                            | EVEL ST   | ORE NO       | STORE                                   | LEVEL ST   | ORE NO      |
|-----------------------------|------------------|--------------|------------------------------------|-----------|--------------|-----------------------------------------|------------|-------------|
| MAJORS                      |                  |              | FASHION                            |           |              | LIQUOR                                  |            |             |
| Coles                       | Ground           | G56          | Juniper & Co                       | Gallery   | GA54         | BWS                                     | Galleru    | GA34        |
| Kmart                       | Level 1          | L28          | Moda Eleganta                      | Gallery   | GA55         | Liquorland                              | Gallery    | GA32        |
| Woolworths                  | Gallery          | GA34         | Sportsgirl                         | Gallery   | GA37         | ,<br>Vintage Cellars                    | Basement 1 | B04         |
| MINI MAJORS                 |                  |              | Sussan                             | Gallery   | GA38         | MEDICAL & OPTOMETRISTS                  |            |             |
| Fresco Asian Supermarket    | Level 1          | MM1          | FLORIST                            |           |              | First Choice Chiropractic               | Gallery    | GA60        |
| TK Maxx                     | Level 1          | MM2          | Daisy's Florist                    | Gallery   | GA59         | My Dentist Australia                    | Level 1    | GAOU<br>L11 |
| BANKS                       |                  |              | FRESH FOOD                         | ounorg    | 0,103        | MyHealth Medical Centre                 |            |             |
| ANZ                         | Gallery          | GA41         |                                    | <u> </u>  | 670          | (Sullivan Nicolaides)                   | Level 1    | L17         |
| BOQ                         | Level 1          | L8           | Bakers Delight                     | Ground    | G70          | OPSM                                    | Gallery    | GA36        |
| CBA                         | Ground           | G67B         | Fruity Capers & Deli               | Ground    | G58          | Specsavers                              | Level 1    | L15         |
| NAB                         | Gallery          | GA39         | Hanaromart                         | Ground    | G61-66       | Terry White Chemmart<br>(QML Pathology) | Ground     | G50         |
| FOOD EAT IN/AWAY            |                  |              | Health Squared Go Vita             | Ground    | G60          |                                         | Level 2    | 900         |
| Ambassador Specialty Coffee | Ground           | K1           | The Source Bulk Foods              | Gallery   | GA46         | Toowong Village Dental                  | Level 2    |             |
| Bird's Nest on the Run      | Ground           | G67A         | Toowong Deli                       | -         | GA44&45      | NEWSAGENCY                              |            |             |
| Boost Juice                 | Ground           | G57          | Toowong Village Meats              | Ground    | G59          | Nextra Toowong                          | Ground     | G72         |
| Chatime                     | Ground           | K2           | GAMES & ELECTRONICS                |           |              | SERVICES                                |            |             |
| Chatterbox Café             | Level 1          | L20          | EB Games                           | Level 1   | L9           | All Way Travel                          | Gallery    | GA50        |
| G Free Donuts               | Ground           | G71B         | HEALTH & BEAUTY                    |           |              | Centre Management                       | Level 1    | СМ          |
| ISPA Kebabs                 | Ground           | G71A         | Fashion Nail Bar                   | l evel 1  | L23          | Crown Currency Exchange                 | Level 1    | L7B         |
| Merlo Coffee                | Ground           | K4           | Footcare Haven                     | Level 1   | L16          | Flight Centre                           | Ground     | G51         |
| Mr Curry<br>Orange Tea      | Ground<br>Ground | G68<br>K9    | Health First Massage & Acupuncture | Level 1   | L10<br>L26   | Footwear Fixers                         | l evel 1   | L21         |
| Paris Play Cafe             | Gallery          | GA44A        | Laser Clinics Australia            | Gallery   | GA56         | Goodlife Health Club                    | l evel 2   |             |
| Rollin's                    | Ground           | GA44A<br>G69 | Polish Nail Lounge                 | Level 1   | GAJO<br>L14  | Mister Minit                            | Ground     | G54         |
| Rolling Man                 | Ground           | K08          | Shehnaz Beauty                     | Level 1   | L14<br>L10   | Offices First (serviced offices)        | Level 1    | L1          |
| Sushi Hub                   | Gallery          | GA48         | Sherinaz bedotg<br>Stefan          | Galleru   | GA53B        | Sparkles Auto Care                      | Basement 1 | B3A         |
| Sushi Paradise              | Ground           | K6           | Stelan<br>S+S Hair.Beauty          | Level 1   | GAJJB<br>L19 | Toowong Library                         | Level 1    | F18         |
| Toowong Deli                | Gallery (        | GA44&45      | 5                                  | Ground    | G55          | Toowong Tobacco                         | Ground     | G42         |
| Yi Fang Fruit Tea           | Gallery          | GA51         | T&T Barber Shop<br>V8 Supercuts Ba | sement 2  | B21          | 3                                       | Groond     | 042         |
| HIGH ST EAT                 |                  |              |                                    | sernent z | DZI          | MOBILES & ACCESSORIES                   |            |             |
| Grill'd                     | Ground           | G44          | HOMEWARES & GIFTS                  |           |              | Casphone                                | Ground     | G53         |
| Guzman Y Gomez              | Ground           | G43          | Bed Bath 'n Table                  | Gallery   | GA42         | JSL Tech Sales & Repairs                | Level 1    | L22         |
| KBQ (Korean BBQ)            | Ground           | G73          | Kaisercraft                        | Level 1   | L18          | Telstra Shop                            | Gallery    | GA40        |
| Nando's                     | Ground           | G49          | Kingdom Gifts                      | Level 1   | L21          | The Case Station                        | Gallery    | K10         |
| San Churro                  | Ground           | G46          | Robins Kitchen                     | Ground    | G52          | Vodafone                                | Gallery    | GA43        |
| Zhang Liang Malatang        | Ground           | G47          | The Total Picture Framing Co.      | Level 1   | L27          | 'Yes' Optus                             | Gallery    | GA58        |