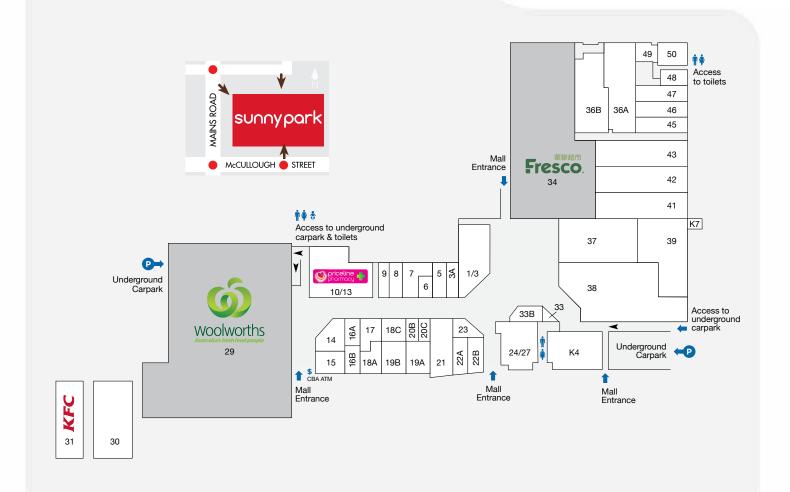

# sunnypark

| STORE                | STORE NO. | STORE                         | STORE NO. | STORE                                                                                                                                                                                                                                                                                                                                                                                                                                                                                                                                                                                                                                                                                                                                                                                                                                                                                                                                                                                                                                                                                                                                                                                                                                                                                                                                                                                                                                                                                                                                                                                                                                                                                                                                                                                                                                                                                                                                                                                                                                                                                                                          | STORE NO. |
|----------------------|-----------|-------------------------------|-----------|--------------------------------------------------------------------------------------------------------------------------------------------------------------------------------------------------------------------------------------------------------------------------------------------------------------------------------------------------------------------------------------------------------------------------------------------------------------------------------------------------------------------------------------------------------------------------------------------------------------------------------------------------------------------------------------------------------------------------------------------------------------------------------------------------------------------------------------------------------------------------------------------------------------------------------------------------------------------------------------------------------------------------------------------------------------------------------------------------------------------------------------------------------------------------------------------------------------------------------------------------------------------------------------------------------------------------------------------------------------------------------------------------------------------------------------------------------------------------------------------------------------------------------------------------------------------------------------------------------------------------------------------------------------------------------------------------------------------------------------------------------------------------------------------------------------------------------------------------------------------------------------------------------------------------------------------------------------------------------------------------------------------------------------------------------------------------------------------------------------------------------|-----------|
| MAJORS               |           | Ramen Champion                | 50        | HAIR & BEAUTY                                                                                                                                                                                                                                                                                                                                                                                                                                                                                                                                                                                                                                                                                                                                                                                                                                                                                                                                                                                                                                                                                                                                                                                                                                                                                                                                                                                                                                                                                                                                                                                                                                                                                                                                                                                                                                                                                                                                                                                                                                                                                                                  |           |
| Fresco               | 34        | Ren Yakiniku                  | 45        | AGIO Hair                                                                                                                                                                                                                                                                                                                                                                                                                                                                                                                                                                                                                                                                                                                                                                                                                                                                                                                                                                                                                                                                                                                                                                                                                                                                                                                                                                                                                                                                                                                                                                                                                                                                                                                                                                                                                                                                                                                                                                                                                                                                                                                      | 22B       |
| Woolworths           | 29        | Seafood Hot Pot Buffet        | 41        | Better You Beauty                                                                                                                                                                                                                                                                                                                                                                                                                                                                                                                                                                                                                                                                                                                                                                                                                                                                                                                                                                                                                                                                                                                                                                                                                                                                                                                                                                                                                                                                                                                                                                                                                                                                                                                                                                                                                                                                                                                                                                                                                                                                                                              | 18A       |
| EDECH FOOD           |           | Southside Bistro              | 49        | , and the second |           |
| FRESH FOOD           | 40.0      | That Viet Place               | 48        | Go Cutt                                                                                                                                                                                                                                                                                                                                                                                                                                                                                                                                                                                                                                                                                                                                                                                                                                                                                                                                                                                                                                                                                                                                                                                                                                                                                                                                                                                                                                                                                                                                                                                                                                                                                                                                                                                                                                                                                                                                                                                                                                                                                                                        | 20B       |
| Juno Bakery          | 18C       | Top-Up Take Away              | 17 & 9    | L&V Hair & Beauty                                                                                                                                                                                                                                                                                                                                                                                                                                                                                                                                                                                                                                                                                                                                                                                                                                                                                                                                                                                                                                                                                                                                                                                                                                                                                                                                                                                                                                                                                                                                                                                                                                                                                                                                                                                                                                                                                                                                                                                                                                                                                                              | 33B       |
| FOOD - EAT IN & TAKE | EAWAY     |                               |           |                                                                                                                                                                                                                                                                                                                                                                                                                                                                                                                                                                                                                                                                                                                                                                                                                                                                                                                                                                                                                                                                                                                                                                                                                                                                                                                                                                                                                                                                                                                                                                                                                                                                                                                                                                                                                                                                                                                                                                                                                                                                                                                                |           |
| Apandim Uyghyr       | 46        | HOMEWARES & GIFTS             |           | JEWELLERY                                                                                                                                                                                                                                                                                                                                                                                                                                                                                                                                                                                                                                                                                                                                                                                                                                                                                                                                                                                                                                                                                                                                                                                                                                                                                                                                                                                                                                                                                                                                                                                                                                                                                                                                                                                                                                                                                                                                                                                                                                                                                                                      |           |
| Fortune Well         | 42        | eJoy Electronics              | 37        | OM Jewellers                                                                                                                                                                                                                                                                                                                                                                                                                                                                                                                                                                                                                                                                                                                                                                                                                                                                                                                                                                                                                                                                                                                                                                                                                                                                                                                                                                                                                                                                                                                                                                                                                                                                                                                                                                                                                                                                                                                                                                                                                                                                                                                   | 8         |
| Glamorous Wok        | K4        | Joy Florist                   | 6         |                                                                                                                                                                                                                                                                                                                                                                                                                                                                                                                                                                                                                                                                                                                                                                                                                                                                                                                                                                                                                                                                                                                                                                                                                                                                                                                                                                                                                                                                                                                                                                                                                                                                                                                                                                                                                                                                                                                                                                                                                                                                                                                                |           |
| Golden Kingdom       | 19A/20C   |                               |           | SELECTED SPECIALTY STOP                                                                                                                                                                                                                                                                                                                                                                                                                                                                                                                                                                                                                                                                                                                                                                                                                                                                                                                                                                                                                                                                                                                                                                                                                                                                                                                                                                                                                                                                                                                                                                                                                                                                                                                                                                                                                                                                                                                                                                                                                                                                                                        | RES       |
| Hana Zushi           | 24/27     | HEALTH, MEDICAL & OPTICAL     | \L        | Mojo Karaoke                                                                                                                                                                                                                                                                                                                                                                                                                                                                                                                                                                                                                                                                                                                                                                                                                                                                                                                                                                                                                                                                                                                                                                                                                                                                                                                                                                                                                                                                                                                                                                                                                                                                                                                                                                                                                                                                                                                                                                                                                                                                                                                   | 30        |
| Just Dumpling        | 47        | AuGo Warehouse                | 7         | Sunny Park Newsagency                                                                                                                                                                                                                                                                                                                                                                                                                                                                                                                                                                                                                                                                                                                                                                                                                                                                                                                                                                                                                                                                                                                                                                                                                                                                                                                                                                                                                                                                                                                                                                                                                                                                                                                                                                                                                                                                                                                                                                                                                                                                                                          | 14        |
| KFC                  | 31        | Beijing Tong Ren Tang         | 21        | Sorring Fark Newsagerieg                                                                                                                                                                                                                                                                                                                                                                                                                                                                                                                                                                                                                                                                                                                                                                                                                                                                                                                                                                                                                                                                                                                                                                                                                                                                                                                                                                                                                                                                                                                                                                                                                                                                                                                                                                                                                                                                                                                                                                                                                                                                                                       | 1-4       |
| Luo's Place          | 43        | Buy Go                        | 5         | SERVICES                                                                                                                                                                                                                                                                                                                                                                                                                                                                                                                                                                                                                                                                                                                                                                                                                                                                                                                                                                                                                                                                                                                                                                                                                                                                                                                                                                                                                                                                                                                                                                                                                                                                                                                                                                                                                                                                                                                                                                                                                                                                                                                       |           |
| Milki Desserts       | 23        | Priceline                     | 10 /13    | Keep Fitness                                                                                                                                                                                                                                                                                                                                                                                                                                                                                                                                                                                                                                                                                                                                                                                                                                                                                                                                                                                                                                                                                                                                                                                                                                                                                                                                                                                                                                                                                                                                                                                                                                                                                                                                                                                                                                                                                                                                                                                                                                                                                                                   | 36A       |
| Mui G                | 22A       | Tin Wong Optometrists         |           | '                                                                                                                                                                                                                                                                                                                                                                                                                                                                                                                                                                                                                                                                                                                                                                                                                                                                                                                                                                                                                                                                                                                                                                                                                                                                                                                                                                                                                                                                                                                                                                                                                                                                                                                                                                                                                                                                                                                                                                                                                                                                                                                              |           |
| Orange Tea           | K7        | by George and Matilda Eyecare | 3A        | KLS Legal Practitioners                                                                                                                                                                                                                                                                                                                                                                                                                                                                                                                                                                                                                                                                                                                                                                                                                                                                                                                                                                                                                                                                                                                                                                                                                                                                                                                                                                                                                                                                                                                                                                                                                                                                                                                                                                                                                                                                                                                                                                                                                                                                                                        | 16B       |
| Parkland Restaurant  | 38        | Sunny Park Medical Centre     | 19        | Queensland Taiwan Centre Inc.                                                                                                                                                                                                                                                                                                                                                                                                                                                                                                                                                                                                                                                                                                                                                                                                                                                                                                                                                                                                                                                                                                                                                                                                                                                                                                                                                                                                                                                                                                                                                                                                                                                                                                                                                                                                                                                                                                                                                                                                                                                                                                  | 36B       |