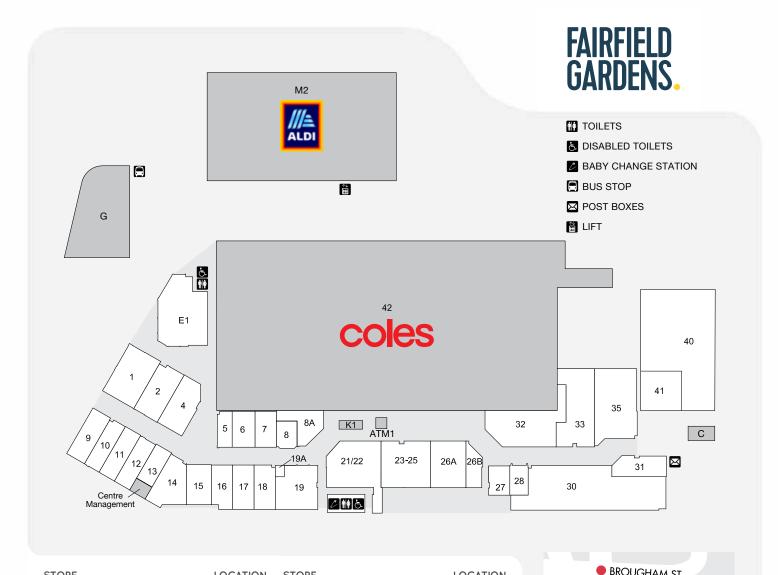

## **MAJORS**

• COLES ALDI

## **DEMOGRAPHICS**

CAREER ORIENTED SINGLES AND COUPLES ON HIGHER INCOMES

MARKET

55,331

| STORE                                                                                                                                                                                                                                                                                                                                                                                                                                                                                                                                                                                                                                                                                                                                                                                                                                                                                                                                                                                                                                                                                                                                                                                                                                                                                                                                                                                                                                                                                                                                                                                                                                                                                                                                                                                                                                                                                                                                                                                                                                                                                                                          | LOCATION | STORE                     | LOCATION | BROUGHAM ST                       |          |
|--------------------------------------------------------------------------------------------------------------------------------------------------------------------------------------------------------------------------------------------------------------------------------------------------------------------------------------------------------------------------------------------------------------------------------------------------------------------------------------------------------------------------------------------------------------------------------------------------------------------------------------------------------------------------------------------------------------------------------------------------------------------------------------------------------------------------------------------------------------------------------------------------------------------------------------------------------------------------------------------------------------------------------------------------------------------------------------------------------------------------------------------------------------------------------------------------------------------------------------------------------------------------------------------------------------------------------------------------------------------------------------------------------------------------------------------------------------------------------------------------------------------------------------------------------------------------------------------------------------------------------------------------------------------------------------------------------------------------------------------------------------------------------------------------------------------------------------------------------------------------------------------------------------------------------------------------------------------------------------------------------------------------------------------------------------------------------------------------------------------------------|----------|---------------------------|----------|-----------------------------------|----------|
| MAJORS                                                                                                                                                                                                                                                                                                                                                                                                                                                                                                                                                                                                                                                                                                                                                                                                                                                                                                                                                                                                                                                                                                                                                                                                                                                                                                                                                                                                                                                                                                                                                                                                                                                                                                                                                                                                                                                                                                                                                                                                                                                                                                                         |          | HAIR & BEAUTY             |          |                                   |          |
| ALDI                                                                                                                                                                                                                                                                                                                                                                                                                                                                                                                                                                                                                                                                                                                                                                                                                                                                                                                                                                                                                                                                                                                                                                                                                                                                                                                                                                                                                                                                                                                                                                                                                                                                                                                                                                                                                                                                                                                                                                                                                                                                                                                           | M2       | Barbertects Co            | 13       | FAIRFIELD GARDENS                 |          |
| Coles                                                                                                                                                                                                                                                                                                                                                                                                                                                                                                                                                                                                                                                                                                                                                                                                                                                                                                                                                                                                                                                                                                                                                                                                                                                                                                                                                                                                                                                                                                                                                                                                                                                                                                                                                                                                                                                                                                                                                                                                                                                                                                                          | 42       | Complete Skin & Beauty    | 7        | GARDENS                           |          |
| 7-Eleven                                                                                                                                                                                                                                                                                                                                                                                                                                                                                                                                                                                                                                                                                                                                                                                                                                                                                                                                                                                                                                                                                                                                                                                                                                                                                                                                                                                                                                                                                                                                                                                                                                                                                                                                                                                                                                                                                                                                                                                                                                                                                                                       | G        | Hair Architects Co        | 16       | <b>OAMBENC</b>                    |          |
| FOOD - FRESH                                                                                                                                                                                                                                                                                                                                                                                                                                                                                                                                                                                                                                                                                                                                                                                                                                                                                                                                                                                                                                                                                                                                                                                                                                                                                                                                                                                                                                                                                                                                                                                                                                                                                                                                                                                                                                                                                                                                                                                                                                                                                                                   |          | Jamie's Hair Tree         | 27       | ASHBY ST                          |          |
| BWS                                                                                                                                                                                                                                                                                                                                                                                                                                                                                                                                                                                                                                                                                                                                                                                                                                                                                                                                                                                                                                                                                                                                                                                                                                                                                                                                                                                                                                                                                                                                                                                                                                                                                                                                                                                                                                                                                                                                                                                                                                                                                                                            | 19       | Li's Massage              | 11       | 1313131                           |          |
| Fairfield Bakehouse & Patisserie                                                                                                                                                                                                                                                                                                                                                                                                                                                                                                                                                                                                                                                                                                                                                                                                                                                                                                                                                                                                                                                                                                                                                                                                                                                                                                                                                                                                                                                                                                                                                                                                                                                                                                                                                                                                                                                                                                                                                                                                                                                                                               |          | Q&A Nails                 | 10       |                                   |          |
| Prestige Meats Fairfield                                                                                                                                                                                                                                                                                                                                                                                                                                                                                                                                                                                                                                                                                                                                                                                                                                                                                                                                                                                                                                                                                                                                                                                                                                                                                                                                                                                                                                                                                                                                                                                                                                                                                                                                                                                                                                                                                                                                                                                                                                                                                                       | 26A      | HEALTH                    |          | STORE                             | LOCATION |
| The Greengrocer                                                                                                                                                                                                                                                                                                                                                                                                                                                                                                                                                                                                                                                                                                                                                                                                                                                                                                                                                                                                                                                                                                                                                                                                                                                                                                                                                                                                                                                                                                                                                                                                                                                                                                                                                                                                                                                                                                                                                                                                                                                                                                                | 21/22    | Fairfield Family Clinic   | 33       | MISCELLANEOUS                     |          |
| , and the second |          | Fairfield Gardens Chemist | 32       | Repair Mate                       | K1       |
| FOOD - EAT IN/TAKEAWA                                                                                                                                                                                                                                                                                                                                                                                                                                                                                                                                                                                                                                                                                                                                                                                                                                                                                                                                                                                                                                                                                                                                                                                                                                                                                                                                                                                                                                                                                                                                                                                                                                                                                                                                                                                                                                                                                                                                                                                                                                                                                                          | AT       | Najmi Dental              | 17       | TechM8                            | 8        |
| Carpe Diem                                                                                                                                                                                                                                                                                                                                                                                                                                                                                                                                                                                                                                                                                                                                                                                                                                                                                                                                                                                                                                                                                                                                                                                                                                                                                                                                                                                                                                                                                                                                                                                                                                                                                                                                                                                                                                                                                                                                                                                                                                                                                                                     | 4        | OPSM                      | 6        |                                   | O        |
| Daily Sushi                                                                                                                                                                                                                                                                                                                                                                                                                                                                                                                                                                                                                                                                                                                                                                                                                                                                                                                                                                                                                                                                                                                                                                                                                                                                                                                                                                                                                                                                                                                                                                                                                                                                                                                                                                                                                                                                                                                                                                                                                                                                                                                    | 19A      | Snap Fitness              | 35       | SERVICES                          |          |
| Grill'd                                                                                                                                                                                                                                                                                                                                                                                                                                                                                                                                                                                                                                                                                                                                                                                                                                                                                                                                                                                                                                                                                                                                                                                                                                                                                                                                                                                                                                                                                                                                                                                                                                                                                                                                                                                                                                                                                                                                                                                                                                                                                                                        | 1        | Southside Eyewear         | 18       | ATM2Go                            | ATM4     |
| Ichiban Sushi                                                                                                                                                                                                                                                                                                                                                                                                                                                                                                                                                                                                                                                                                                                                                                                                                                                                                                                                                                                                                                                                                                                                                                                                                                                                                                                                                                                                                                                                                                                                                                                                                                                                                                                                                                                                                                                                                                                                                                                                                                                                                                                  | 2        | HOMEWARES & GIFTS         |          | Australia Post                    | 31       |
| Impressive Dumplings                                                                                                                                                                                                                                                                                                                                                                                                                                                                                                                                                                                                                                                                                                                                                                                                                                                                                                                                                                                                                                                                                                                                                                                                                                                                                                                                                                                                                                                                                                                                                                                                                                                                                                                                                                                                                                                                                                                                                                                                                                                                                                           | 9        | Cignall Tobacconist       | 28       | Australia Post 24/7 Parcel Pickup | С        |
| FASHION & JEWELLERY                                                                                                                                                                                                                                                                                                                                                                                                                                                                                                                                                                                                                                                                                                                                                                                                                                                                                                                                                                                                                                                                                                                                                                                                                                                                                                                                                                                                                                                                                                                                                                                                                                                                                                                                                                                                                                                                                                                                                                                                                                                                                                            |          | Dollars and Sense         | 30       | Fairfield Gardens News            | 26B      |
| Lifeline                                                                                                                                                                                                                                                                                                                                                                                                                                                                                                                                                                                                                                                                                                                                                                                                                                                                                                                                                                                                                                                                                                                                                                                                                                                                                                                                                                                                                                                                                                                                                                                                                                                                                                                                                                                                                                                                                                                                                                                                                                                                                                                       | 14       | Presents of Mind          | 12       | Fairfield Library                 | 40       |
| Voodoo Moon                                                                                                                                                                                                                                                                                                                                                                                                                                                                                                                                                                                                                                                                                                                                                                                                                                                                                                                                                                                                                                                                                                                                                                                                                                                                                                                                                                                                                                                                                                                                                                                                                                                                                                                                                                                                                                                                                                                                                                                                                                                                                                                    | 15       | Specsavers                | 23-25    | Tennyson Ward Office              | 41       |
|                                                                                                                                                                                                                                                                                                                                                                                                                                                                                                                                                                                                                                                                                                                                                                                                                                                                                                                                                                                                                                                                                                                                                                                                                                                                                                                                                                                                                                                                                                                                                                                                                                                                                                                                                                                                                                                                                                                                                                                                                                                                                                                                |          |                           |          |                                   |          |