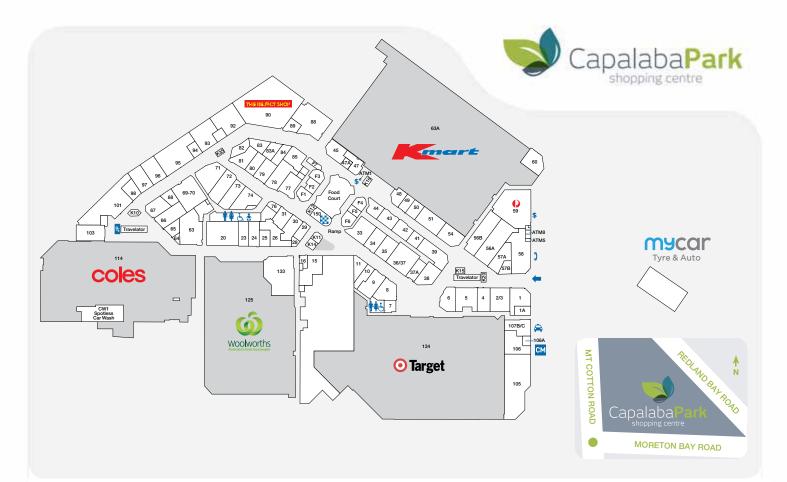

Retail First.

110

CNR MT COTTON ROAD & REDLAND BAY ROAD CAPALABA QUEENSLAND 4157 P(07) 3390 2033 | CAPALABAPARK@RETAILFIRST.COM.AU | WWW.CAPALABAPARK.COM.AU

| STORE                         | STORE NO. | STORE STOR                                 | E NO.    |  |
|-------------------------------|-----------|--------------------------------------------|----------|--|
| MAJOR RETAILE                 | RS        | Sizzling Wok F6                            |          |  |
| Coles                         | 114       | Sushi Line Japanese                        | F5       |  |
| Kmart                         | 63A       | Sushi Soku                                 | 25       |  |
| The Reject Shop               | 90        | Tang Cha                                   | K14      |  |
| Target                        | 134       | The Coffee Club                            | 1        |  |
| Woolworths                    | 125       | Van Dough                                  | 67       |  |
| ATMS                          |           | Zarraffa's Coffee                          | K10      |  |
| ATMx                          | ATM1      | FOOD (FRESH)                               |          |  |
| ATMx                          | ATM5      | BWS                                        | 103      |  |
| Heritage Bank                 | ATM8      | The Freshionals                            |          |  |
| BANKS & FINAN                 | CIAL      | Fruit, Butchery, Deli                      | 20       |  |
| Heritage Bank                 | 15        | FOOTWEAR                                   |          |  |
| Suncorp Bank                  | 58        | Mathers                                    | 5        |  |
| Travelex Foreign Exchange K15 |           | Spend-less Shoes                           | 54       |  |
| ELECTRONICS, O                | GAMES &   | The Athlete's Foot<br>Williams The Shoemen | 38<br>35 |  |
| EB Games                      | 81        | HAIRDRESSING & BEAU                        | ΓY       |  |
| Games World                   | 74        | Beauty Stop                                | <br>96   |  |
| JSL Tech                      | 98        | Bellezza Brow Bar                          | K35      |  |
| FOOD (EAT-IN, TAKEAWAY)       |           | Ella Baché                                 | 4        |  |
| Boost Juice                   | K12       | Just Cuts                                  | 68       |  |
| Carpe Diem Cafe               | K11       | KK Quick Cut                               | 16       |  |
| Gluten Free Donut             | s 47A     | ProfessioNAIL                              | 84       |  |
| Green Double Dec              | ker F3    | QT Nail & Footspa                          | 79       |  |
| KFC                           | 47        | S&S Hair & Beauty                          | 73       |  |
| Muffin Break                  | F1        | Simetics Beauty                            |          |  |
| Ottoman Kebabs                | F2        | & Laser Clinic                             | 82       |  |
| Park Carvery                  | F4        | Stefan                                     | 31       |  |
| Shingle Inn                   | 26        | The Diplomat Hairdressers                  | 44       |  |

| STORE   | NO.                                  | STORE STO              | DRE NO. |  |  |
|---------|--------------------------------------|------------------------|---------|--|--|
|         | F6                                   | Wax'd                  | 80      |  |  |
| 9       | F5                                   | HEALTH & OPTICAL       |         |  |  |
|         | 25                                   | Bay Audio              | 65      |  |  |
|         | K14                                  | Bloom Hearing          | 94      |  |  |
|         | 1                                    | Capalaba Park Dental   | 107B/C  |  |  |
|         | 67                                   | Chempro Pharmacy       | 95      |  |  |
| K10     | Chemist Warehouse                    | 105                    |         |  |  |
| 103     |                                      | Health Co.             | 24      |  |  |
|         | 103                                  | Laubman and Pank       | 30      |  |  |
| 20      | 20                                   | Massage Philosophy     | 49      |  |  |
|         | Medical Centre<br>Top Health Doctors | 69-70                  |         |  |  |
|         | 5                                    | OPSM                   | 43      |  |  |
|         | 54                                   | Optical Superstore     | 83A     |  |  |
|         | 38                                   | Orion Massage          | 89      |  |  |
| nen     | 35                                   | Oscar Wylee            | 45      |  |  |
| BEAUT   | Y                                    | Specsavers &           |         |  |  |
|         | 96                                   | Specsavers Audiology   | 92      |  |  |
| K35     |                                      | HOMEWARES & GIFTS      |         |  |  |
|         | 4                                    | Dish N That            | 93      |  |  |
|         | 68                                   | Dusk                   | 37A     |  |  |
|         | 16<br>84                             | Free Choice Tobacconis | st 50   |  |  |
|         | 04<br>79                             | Go Dollars             | 101     |  |  |
|         | 73                                   | Purple Fig Tree        | 42      |  |  |
|         | 15                                   | Redlands Florist       | 76      |  |  |
|         | 82                                   | Robins Kitchen         | 66      |  |  |
|         | 31                                   | Rugs 4 Less & HomeSou  | I 71    |  |  |
| ressers | 44                                   | Skinny's               | 7       |  |  |

STORE

| STORE NO.    |                                | STORE                                                   | STORE NO.          | STORE                                                                           |
|--------------|--------------------------------|---------------------------------------------------------|--------------------|---------------------------------------------------------------------------------|
| AL           | 80                             | JEWELLERY &<br>ACCESSORIES                              |                    | FASHION MIXED                                                                   |
|              | 65<br>94<br>07B/C<br>95<br>105 | Angus & Coote<br>Lovisa<br>Strandbags<br>Wallace Bishop | 6<br>41<br>83<br>8 | NEWSAGENTS &<br>Capalaba Park<br>Nextra News<br>MOBILE PHONES<br>Mobile Experts |
| k<br>ny      | 24<br>30<br>49                 | FASHION LADIES<br>Ally Fashion<br>Autograph             | 72<br>51           | PTC Mobile Accesso<br>Vodafone                                                  |
| s            | 69-70<br>43<br>83A             | Bras 'n Things<br>Cotton On<br>Katies                   | 77<br>88<br>56B    | PHOTOGRAPHY &<br>Developing Momen<br>SERVICES                                   |
|              | 89<br>45                       | Manfred Boutique<br>Millers                             | 23<br>56A          | Australia Post<br>H&R Block                                                     |
| ogy<br>GIFTS | 92<br>93<br>37A                | Noni B<br>Rockmans<br>Rockwear                          | 34<br>2/3<br>9     | Heel & Sole Man<br>Mister Minit<br>RACQ (Bank)<br>Spotless Car Washi            |
| cconist      | 50<br>101<br>42<br>76          | Sussan<br>Suzanne Grae<br>Taking Shape                  | 33<br>57A<br>39    | GENERAL/OTHER<br>Centre Managemer<br>MLA Office                                 |
| neSoul       | 70<br>66<br>71<br>7            | FASHION MENS<br>Connor<br>Lowes                         | 36/37<br>63        | mycar Tyre & Auto<br>Queensland Police E                                        |

## STORE NO. 78 BOOKS 133 K16 28 ories 57B **PRINTING** 85 nts 59 1A 64 K20 97 CW1 ning 106 ent 60 External Building Beat 150