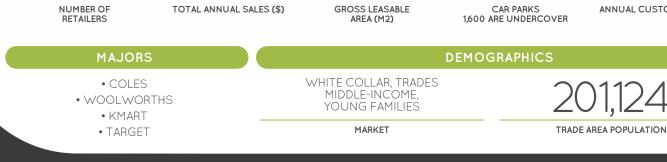

Capalaba Park has been Redland's favourite Shopping Centre since 1981. Anchored by four major retailers, the Centre is home to 108 stores, with a large number of national retailers.

The Centre has a strong fresh food offer and most retail services, including major banks and the Redland's only Australia Post superstore.

**KEY FEATURES** 2,030

42m

19%

12%

18%

18%

ANNUAL CUSTOMER VISITS

224m