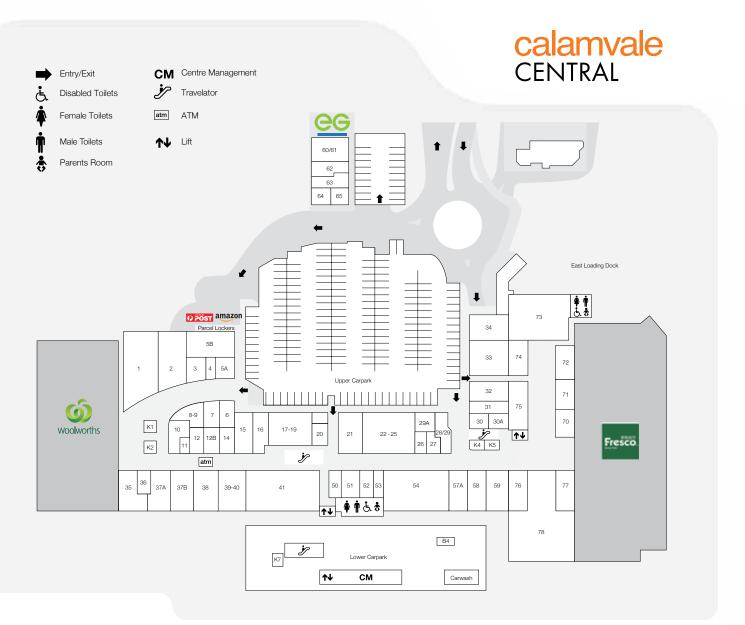

### DEMOGRAPHICS

YOUNG FAMILIES, ASIAN MARKET, CONVENIENCE SHOPPERS

198,292

TRADE AREA POPULATION

| STORE                                               | STORE NO.          | STORE S                                             | TORE NO.      | STORE S                                   | STORE NO.       | STORE STOR                                                       | RE NO.           |
|-----------------------------------------------------|--------------------|-----------------------------------------------------|---------------|-------------------------------------------|-----------------|------------------------------------------------------------------|------------------|
| MAJORS                                              |                    | Ispa Kebabs                                         | 62            | PHARMACY                                  |                 | MEDICAL                                                          |                  |
| Fresco<br>Woolworths                                |                    | Khatta Meetha Indian<br>L'Oasis Café and Restaurant | 34<br>74      | Priceline Pharmacy                        | 1               | Australian Dental Care Centre                                    | 8/9              |
| BANKS & ATMS                                        | atm                | Love Malatang<br>Momo Chicken                       | 71<br>76      | HAIR & BEAUTY  Calamvale Remedial Massage | age 39          | Calamvale Central Family Practic i.Holics Optician & Optometrist | 26               |
| St George Bank<br>Westpac                           | 17-19<br>33        | Natumi Ramen<br>Nandos                              | 77<br>60/61   | CiCi Hair<br>Elegance Barber Shop         | 12              | Optical Express Pacific Family Medical Practice OML Pathology    | 36<br>5B/C<br>64 |
| NEWSAGENTS Newspower                                | 38                 | Noodle Box<br>Ru Yi Dim Sum<br>Sushi Guru           | 65<br>59<br>4 | Go Cutt<br>La Curls                       | 30A<br>7        | SERVICES - GENERAL                                               | 04               |
| CENTRE SERVICES                                     |                    | Sushi Honke                                         | 75            | Nail Spa                                  | 52              | Amazon Parcel Lockers<br>Australia Post Parcel Lockers           | 0                |
| Centre Management<br>Parents Room                   | CM<br><b>&amp;</b> | Sushi Hub<br>Sweet Koala Boba                       | 20<br>29A     | HOMEWARES & GIFT Oz Souvenir              | <b>'S</b><br>51 | CellAPhone Community Justice of the Peace                        | 12B<br>e 11      |
| FOOD - EAT IN & TAKEAWAY  Apandim Uyahur Cuisine 10 |                    | Sweet Shine<br>Tasty Rice Noodles                   | 28-29<br>31   | Robins Kitchen                            | 35              | FC Fueles                                                        | 78               |
| Baskin Robbins Chatterbox                           | 63<br>15           | Xi'an Fusion                                        | 16            | TSG Tobacco Station Grou                  | р 6             | Kangaroo Mobile Zone                                             | K5               |
| Coco Fresh Tea & Juice David's Hot Pot              | 70<br>22-25        | FRESH FOOD  Butcher Sons & Co                       | 3             | JEWELLERY Rhia Collection                 | 50              | Keep Fitness<br>Keep Fitness Pilates                             | 54<br>53         |
| Degani<br>Famous Mocktails                          | 22 23<br>21<br>5A  | HanaroMart<br>Kangti Bakery                         | 41<br>32      | LIQUOR                                    |                 | Matchroom<br>MotoDojo                                            | 73<br>B4         |
| Gong Cha                                            | K4                 | Mega Discount Fruit Market                          | 2             | BWS                                       | 37A             | Xtreme Car Wash                                                  | Carpark          |