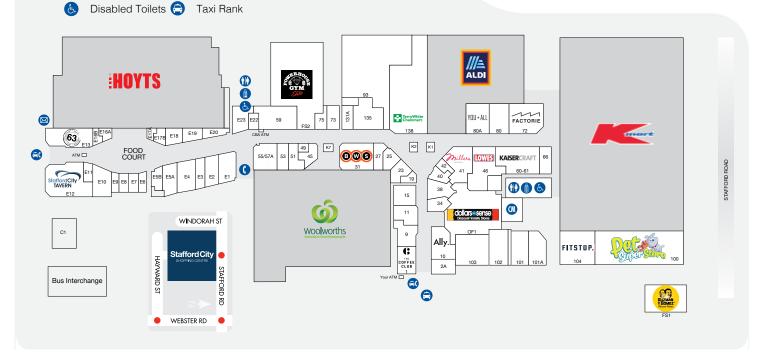

#### **AMENITIES**

STORE

**(III)** Toilets Parents Room (a)

Telephones 
Post Office Boxes

Taxi Phone (M) Centre Management

LOCATION

STORE

## SHOPPING CENTRE

LOCATION

STORE

| STORE                    | LOCATION | STORE                 | LOCATION | STORE                 | LOCATION |
|--------------------------|----------|-----------------------|----------|-----------------------|----------|
| MAJORS                   |          | FINANCE               |          | OPTOMETRY             |          |
| ALDI                     |          | Commonwealth Bank     | 59       | OPSM                  | 51       |
| Hoyts                    |          | RACQ                  | E4       | Optical Warehouse     | E23      |
| Kmart                    |          | FRESH FOOD            |          | Urban Optical         | E18      |
| Woolworths               |          |                       | .=       | PHONES & TECHNOLOGY   |          |
| DINING & TAKEAWAY        |          | Butter and Bun        | 131A     | Case Indulgence       | K7       |
| Café 63                  | E13      | BWS                   | 31       | Star Phones           | K2       |
| Fong Yung Chinese        | E6       | Fruit Fantasy & Deli  | 135      | Vodafone              | 27       |
| Guzman y Gomez           | FS1      | Kurty's Quality Meats | 73       | Yes Optus             | 38       |
| Ispa Kebabs              | E16A     | HAIR, NAILS & BEAUTY  |          | SERVICES              |          |
| On a Roll Sushi          | E5A      | Artistic Nails & Spa  | E19      | Concierge Car Wash    | C1       |
| Rosetta Sunsmile Café    | E1       | Flora Beauty          | 75       | Fitstop               | 104      |
| Stafford City Tavern     | E12      | Go Cutt               | F20      | Justice of the Peace  | 49       |
| Sushi Guru               | E17B     |                       |          |                       |          |
| Sweetheart Confectionery | E11      | Healers Massage       | 42       | Mister Minit          | K1       |
| The Coffee Club          | 1        | Li's Massage          | E3       | Poolwerx              | 101A     |
| Wow Banh Mi              | E7       | Princess Nails & Spa  | 11       | Powerhouse Gym Elite  | FS2      |
| FASHION & ACCESSORIES    |          | Rimi Beauty           | 19       | Stafford City Doctors | 93       |
| Ally Fashion             | 10       | S & S Hair and Beauty | 23       | Terry White Chemmart  | 138      |
| Casavida                 | E2       | The Shave Cave Bar    | 9        | Your ATM              |          |
| Factorie                 | 72       |                       |          | VARIETY               |          |
| Lowes                    | 46       | HOMEWARES & GIFTS     |          | Cignall               | E22      |
| Millers                  | 41       | Christina's           | E1       | Dollars and Sense     | OF1      |
| Romano's Jewellers       | 40       | Crystal Journey       | 25       | EB Games              | 80       |
| Williams                 | 55/57A   | Ideas                 | 15       | Pet Superstore        | 100      |
| You + All                | 80A      | Kaisercraft           | 60-61    | Stafford City News    | 2A       |
|                          |          |                       |          |                       |          |