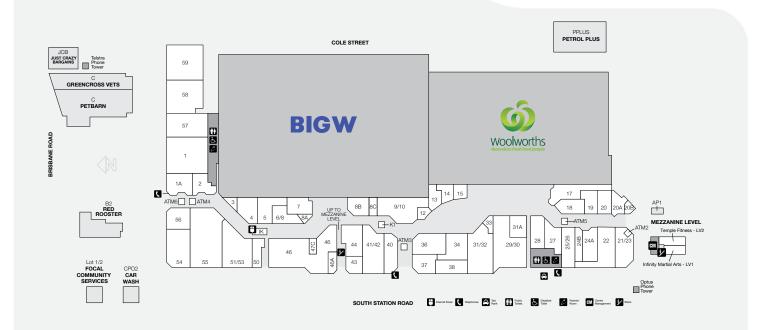

Booval Fair is a sub-regional centre situated 2.8km east of the Ipswich CBD anchored by Woolworths and BIG W. It comprises over 55 specialty stores on the ground level with Temple Fitness and Infinity Mixed Martial Arts on the mezzanine.

#### **MAJORS**

• WOOLWORTHS • BIG W