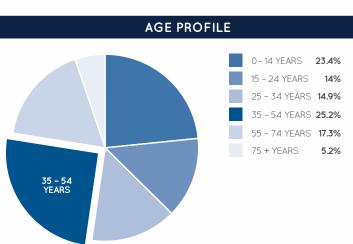

Booval Fair is a sub-regional centre situated 2.8km east of the Ipswich CBD anchored by Woolworths and BIG W. It comprises over 55 specialty stores on the ground level with Temple Fitness and Infinity Mixed Martial Arts on the mezzanine.

"With a strong local community presence, Booval Fair is praised for its convenience and excellent tenancy mix."

Customer facilities include undercover disabled parking bays, parent's room, taxi rank and a Bus Interchange located along Brisbane Road for easy access to the centre.



#### **KEY FEATURES**

139m

2.8m

NUMBER OF RETAILERS

**TOTAL ANNUAL SALES (\$)** 

GROSS LEASABLE AREA (M2)

CAR PARKS 1.025 ARE UNDERCOVER

ANNUAL CUSTOMER VISITS

#### **MAJORS**

• WOOLWORTHS • BIG W

## **DEMOGRAPHICS**

YOUNG FAMILIES, BLUE COLLAR WORKERS

MARKET





# **BOOVAL FAIR**



| LOCATION                     | STORE L                                                               | OCATION                                                                                                                                                                                                                                                                                                                                                    | STORE