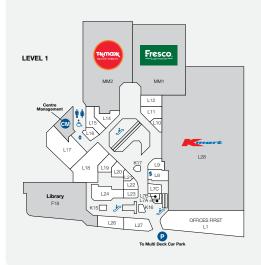

### LOVE THE VILLAGE

| STORE                       | LEVEL ST | ORE NO          | STORE I                              | LEVEL ST           | FORE NO      | STORE                            | LEVEL ST   | ORE NO |
|-----------------------------|----------|-----------------|--------------------------------------|--------------------|--------------|----------------------------------|------------|--------|
| MAJORS                      |          |                 | FASHION                              |                    |              | LIQUOR                           |            |        |
| Coles                       | Ground   | G56             | Juniper & Co                         | Gallery            | GA54         | BWS                              | Gallery    | GA34   |
| Kmart                       | Level 1  | L28             | Moda Eleganta                        | Gallery            | GA55         | Liquorland                       | Gallery    | GA32   |
| Woolworths                  | Gallery  | GA34            | Sportsgirl                           | Gallery            | GA37         | Vintage Cellars                  | Basement 1 | B04    |
| MINI MAJORS                 |          |                 | Sussan                               | Gallery            | GA38         | MEDICAL & OPTOMETRISTS           |            |        |
| Fresco Asian Supermarket    | Level 1  | MM1             | FLORIST                              |                    |              | First Choice Chiropractic        | Gallery    | GA60   |
| TK Maxx                     | Level 1  | MM2             | Daisy's Florist                      | Gallery            | GA59         | My Dentist Australia             | Level 1    | L11    |
| BANKS                       |          |                 | FRESH FOOD                           |                    |              | MyHealth Medical Centre          |            |        |
| ANZ                         | Gallery  | GA41            | Bakers Delight                       | Ground             | G70          | (Sullivan Nicolaides)            | Level 1    | L17    |
| BOQ                         | Level 1  | L8              | Fruity Capers & Deli                 | Ground             | G58          | OPSM                             | Gallery    | GA36   |
| CBA                         | Ground   | G67B            | Hanaromart                           | Ground             | G61-66       | Specsavers Terry White Chemmart  | Level 1    | L15    |
| NAB                         | Gallery  | GA39            | Health Squared Go Vita               | Ground             | G60          | (QML Pathology)                  | Ground     | G50    |
| FOOD EAT IN/AWAY            |          |                 | The Source Bulk Foods                | Gallery            | GA46         | Toowong Village Dental           | Level 2    |        |
| Ambassador Specialty Coffee | Ground   | K1              | Toowong Deli                         | Gallery (          | GA44&45      | NEWSAGENCY                       |            |        |
| Bird's Nest on the Run      | Ground   | G67A            | Toowong Village Meats                | Ground             | G59          | Nextra Toowong                   | Ground     | G72    |
| Boost Juice                 | Ground   | G57             | GAMES & ELECTRONICS                  |                    |              | SERVICES                         |            |        |
| Chatime                     | Ground   | K2              | EB Games                             | Level 1            | L9           | All Way Travel                   | Gallery    | GA50   |
| Chatterbox Café             | Level 1  | L20             | HEALTH & BEAUTY                      |                    |              | Centre Management                | Level 1    | CM     |
| G Free Donuts               | Ground   | G71B            |                                      | 1 14               | 1.07         | Crown Currency Exchange          | Level 1    | L7B    |
| Merlo Coffee                | Ground   | K4              | Fashion Nail Bar                     | Level 1            | L23          | Flight Centre                    | Ground     | G51    |
| Mr Curry                    | Ground   | G68             | Footcare Haven                       | Level 1            | L16<br>L26   | Footwear Fixers                  | Level 1    | L21    |
| Orange Tea                  | Ground   | K9              | Health First Massage & Acupuncture   |                    | GA56         | Goodlife Health Club             | Level 2    | LZI    |
| Paris Play Cafe             | Gallery  | GA44A           | Laser Clinics Australia              | Gallery<br>Level 1 | GA36<br>I 14 | Mister Minit                     | Ground     | G54    |
| Rollin's                    | Ground   | G69             | Polish Nail Lounge<br>Shehnaz Beauty | Level 1            | L14<br>L10   | Offices First (serviced offices) | Level1     | 11     |
| Rolling Man                 | Ground   | K08             | Stefan                               | Gallery            | GA53B        | Sparkles Auto Care               | Basement 1 | B3A    |
| Sushi Hub                   | Gallery  | GA48            | S+S Hair.Beauty                      | L evel 1           | L19          | Toowong Library                  | Level 1    | F18    |
| Sushi Paradise              | Ground   | K6              | T&T Barber Shop                      | Ground             | G55          | Toowong Tobacco                  | Ground     | G42    |
| Toowong Deli                |          | GA44&45<br>GA51 | '                                    | sement 2           | B21          | •                                | Groond     | 042    |
| Yi Fang Fruit Tea           | Gallery  | GASI            | ·                                    | 351116111 2        | DZI          | MOBILES & ACCESSORIES            |            | 057    |
| HIGH ST EAT                 |          |                 | HOMEWARES & GIFTS                    |                    |              | Casphone                         | Ground     | G53    |
| Grill'd                     | Ground   | G44             | Bed Bath 'n Table                    | Gallery            | GA42         | JSL Tech Sales & Repairs         | Level 1    | L22    |
| Guzman Y Gomez              | Ground   | G43             | Kaisercraft                          | Level 1            | L18          | Telstra Shop                     | Gallery    | GA40   |
| KBQ (Korean BBQ)            | Ground   | G73             | Kingdom Gifts                        | Level 1            | L21          | The Case Station                 | Gallery    | K10    |
| Nando's                     | Ground   | G49             | Robins Kitchen                       | Ground             | G52          | Vodafone                         | Gallery    | GA43   |
| San Churro                  | Ground   | G46             | The Total Picture Framing Co.        | Level 1            | L27          | 'Yes' Optus                      | Gallery    | GA58   |