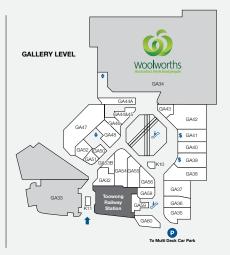

### LOVE THE VILLAGE

| STORE                       | LEVEL ST | ORE NO          | STORE I                              | LEVEL ST           | FORE NO      | STORE                            | LEVEL ST   | ORE NO |
|-----------------------------|----------|-----------------|--------------------------------------|--------------------|--------------|----------------------------------|------------|--------|
| MAJORS                      |          |                 | FASHION                              |                    |              | LIQUOR                           |            |        |
| Coles                       | Ground   | G56             | Juniper & Co                         | Gallery            | GA54         | BWS                              | Gallery    | GA34   |
| Kmart                       | Level 1  | L28             | Moda Eleganta                        | Gallery            | GA55         | Liquorland                       | Gallery    | GA32   |
| Woolworths                  | Gallery  | GA34            | Sportsgirl                           | Gallery            | GA37         | Vintage Cellars                  | Basement 1 | B04    |
| MINI MAJORS                 |          |                 | Sussan                               | Gallery            | GA38         | MEDICAL & OPTOMETRISTS           |            |        |
| Fresco Asian Supermarket    | Level 1  | MM1             | FLORIST                              |                    |              | First Choice Chiropractic        | Gallery    | GA60   |
| TK Maxx                     | Level 1  | MM2             | Daisy's Florist                      | Gallery            | GA59         | My Dentist Australia             | Level 1    | L11    |
| BANKS                       |          |                 | FRESH FOOD                           |                    |              | MyHealth Medical Centre          |            |        |
| ANZ                         | Gallery  | GA41            | Bakers Delight                       | Ground             | G70          | (Sullivan Nicolaides)            | Level 1    | L17    |
| BOQ                         | Level 1  | L8              | Fruity Capers & Deli                 | Ground             | G58          | OPSM                             | Gallery    | GA36   |
| CBA                         | Ground   | G67B            | Hanaromart                           | Ground             | G61-66       | Specsavers Terry White Chemmart  | Level 1    | L15    |
| NAB                         | Gallery  | GA39            | Health Squared Go Vita               | Ground             | G60          | (QML Pathology)                  | Ground     | G50    |
| FOOD EAT IN/AWAY            |          |                 | The Source Bulk Foods                | Gallery            | GA46         | Toowong Village Dental           | Level 2    |        |
| Ambassador Specialty Coffee | Ground   | K1              | Toowong Deli                         | Gallery (          | GA44&45      | NEWSAGENCY                       |            |        |
| Bird's Nest on the Run      | Ground   | G67A            | Toowong Village Meats                | Ground             | G59          | Nextra Toowong                   | Ground     | G72    |
| Boost Juice                 | Ground   | G57             | GAMES & ELECTRONICS                  |                    |              | SERVICES                         |            |        |
| Chatime                     | Ground   | K2              | EB Games                             | Level 1            | L9           | All Way Travel                   | Gallery    | GA50   |
| Chatterbox Café             | Level 1  | L20             | HEALTH & BEAUTY                      |                    |              | Centre Management                | Level 1    | CM     |
| G Free Donuts               | Ground   | G71B            |                                      | 1 14               | 1.07         | Crown Currency Exchange          | Level 1    | L7B    |
| Merlo Coffee                | Ground   | K4              | Fashion Nail Bar                     | Level 1            | L23          | Flight Centre                    | Ground     | G51    |
| Mr Curry                    | Ground   | G68             | Footcare Haven                       | Level 1            | L16<br>L26   | Footwear Fixers                  | Level 1    | L21    |
| Orange Tea                  | Ground   | K9              | Health First Massage & Acupuncture   |                    | GA56         | Goodlife Health Club             | Level 2    | LZI    |
| Paris Play Cafe             | Gallery  | GA44A           | Laser Clinics Australia              | Gallery<br>Level 1 | GA36<br>I 14 | Mister Minit                     | Ground     | G54    |
| Rollin's                    | Ground   | G69             | Polish Nail Lounge<br>Shehnaz Beauty | Level 1            | L14<br>L10   | Offices First (serviced offices) | Level1     | 11     |
| Rolling Man                 | Ground   | K08             | Stefan                               | Gallery            | GA53B        | Sparkles Auto Care               | Basement 1 | B3A    |
| Sushi Hub                   | Gallery  | GA48            | S+S Hair.Beauty                      | L evel 1           | L19          | Toowong Library                  | Level 1    | F18    |
| Sushi Paradise              | Ground   | K6              | T&T Barber Shop                      | Ground             | G55          | Toowong Tobacco                  | Ground     | G42    |
| Toowong Deli                |          | GA44&45<br>GA51 | '                                    | sement 2           | B21          | •                                | Groond     | 042    |
| Yi Fang Fruit Tea           | Gallery  | GASI            | ·                                    | 351116111 2        | DZI          | MOBILES & ACCESSORIES            |            | 057    |
| HIGH ST EAT                 |          |                 | HOMEWARES & GIFTS                    |                    |              | Casphone                         | Ground     | G53    |
| Grill'd                     | Ground   | G44             | Bed Bath 'n Table                    | Gallery            | GA42         | JSL Tech Sales & Repairs         | Level 1    | L22    |
| Guzman Y Gomez              | Ground   | G43             | Kaisercraft                          | Level 1            | L18          | Telstra Shop                     | Gallery    | GA40   |
| KBQ (Korean BBQ)            | Ground   | G73             | Kingdom Gifts                        | Level 1            | L21          | The Case Station                 | Gallery    | K10    |
| Nando's                     | Ground   | G49             | Robins Kitchen                       | Ground             | G52          | Vodafone                         | Gallery    | GA43   |
| San Churro                  | Ground   | G46             | The Total Picture Framing Co.        | Level 1            | L27          | 'Yes' Optus                      | Gallery    | GA58   |