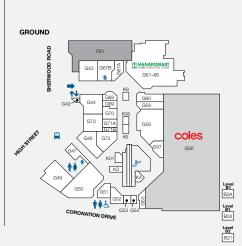

### LOVE THE VILLAGE

| STORE                       | LEVEL ST | ORE NO          | STORE I                              | LEVEL ST           | FORE NO      | STORE                            | LEVEL ST   | ORE NO |
|-----------------------------|----------|-----------------|--------------------------------------|--------------------|--------------|----------------------------------|------------|--------|
| MAJORS                      |          |                 | FASHION                              |                    |              | LIQUOR                           |            |        |
| Coles                       | Ground   | G56             | Juniper & Co                         | Gallery            | GA54         | BWS                              | Gallery    | GA34   |
| Kmart                       | Level 1  | L28             | Moda Eleganta                        | Gallery            | GA55         | Liquorland                       | Gallery    | GA32   |
| Woolworths                  | Gallery  | GA34            | Sportsgirl                           | Gallery            | GA37         | Vintage Cellars                  | Basement 1 | B04    |
| MINI MAJORS                 |          |                 | Sussan                               | Gallery            | GA38         | MEDICAL & OPTOMETRISTS           |            |        |
| Fresco Asian Supermarket    | Level 1  | MM1             | FLORIST                              |                    |              | First Choice Chiropractic        | Gallery    | GA60   |
| TK Maxx                     | Level 1  | MM2             | Daisy's Florist                      | Gallery            | GA59         | My Dentist Australia             | Level 1    | L11    |
| BANKS                       |          |                 | FRESH FOOD                           |                    |              | MyHealth Medical Centre          |            |        |
| ANZ                         | Gallery  | GA41            | Bakers Delight                       | Ground             | G70          | (Sullivan Nicolaides)            | Level 1    | L17    |
| BOQ                         | Level 1  | L8              | Fruity Capers & Deli                 | Ground             | G58          | OPSM                             | Gallery    | GA36   |
| CBA                         | Ground   | G67B            | Hanaromart                           | Ground             | G61-66       | Specsavers Terry White Chemmart  | Level 1    | L15    |
| NAB                         | Gallery  | GA39            | Health Squared Go Vita               | Ground             | G60          | (QML Pathology)                  | Ground     | G50    |
| FOOD EAT IN/AWAY            |          |                 | The Source Bulk Foods                | Gallery            | GA46         | Toowong Village Dental           | Level 2    |        |
| Ambassador Specialty Coffee | Ground   | K1              | Toowong Deli                         | Gallery (          | GA44&45      | NEWSAGENCY                       |            |        |
| Bird's Nest on the Run      | Ground   | G67A            | Toowong Village Meats                | Ground             | G59          | Nextra Toowong                   | Ground     | G72    |
| Boost Juice                 | Ground   | G57             | GAMES & ELECTRONICS                  |                    |              | SERVICES                         |            |        |
| Chatime                     | Ground   | K2              | EB Games                             | Level 1            | L9           | All Way Travel                   | Gallery    | GA50   |
| Chatterbox Café             | Level 1  | L20             | HEALTH & BEAUTY                      |                    |              | Centre Management                | Level 1    | CM     |
| G Free Donuts               | Ground   | G71B            |                                      | 1 14               | 1.07         | Crown Currency Exchange          | Level 1    | L7B    |
| Merlo Coffee                | Ground   | K4              | Fashion Nail Bar                     | Level 1            | L23          | Flight Centre                    | Ground     | G51    |
| Mr Curry                    | Ground   | G68             | Footcare Haven                       | Level 1            | L16<br>L26   | Footwear Fixers                  | Level 1    | L21    |
| Orange Tea                  | Ground   | K9              | Health First Massage & Acupuncture   |                    | GA56         | Goodlife Health Club             | Level 2    | LZI    |
| Paris Play Cafe             | Gallery  | GA44A           | Laser Clinics Australia              | Gallery<br>Level 1 | GA36<br>I 14 | Mister Minit                     | Ground     | G54    |
| Rollin's                    | Ground   | G69             | Polish Nail Lounge<br>Shehnaz Beauty | Level 1            | L14<br>L10   | Offices First (serviced offices) | Level1     | 11     |
| Rolling Man                 | Ground   | K08             | Stefan                               | Gallery            | GA53B        | Sparkles Auto Care               | Basement 1 | B3A    |
| Sushi Hub                   | Gallery  | GA48            | S+S Hair.Beauty                      | L evel 1           | L19          | Toowong Library                  | Level 1    | F18    |
| Sushi Paradise              | Ground   | K6              | T&T Barber Shop                      | Ground             | G55          | Toowong Tobacco                  | Ground     | G42    |
| Toowong Deli                |          | GA44&45<br>GA51 | '                                    | sement 2           | B21          | •                                | Groond     | 042    |
| Yi Fang Fruit Tea           | Gallery  | GASI            | ·                                    | 351116111 2        | DZI          | MOBILES & ACCESSORIES            |            | 057    |
| HIGH ST EAT                 |          |                 | HOMEWARES & GIFTS                    |                    |              | Casphone                         | Ground     | G53    |
| Grill'd                     | Ground   | G44             | Bed Bath 'n Table                    | Gallery            | GA42         | JSL Tech Sales & Repairs         | Level 1    | L22    |
| Guzman Y Gomez              | Ground   | G43             | Kaisercraft                          | Level 1            | L18          | Telstra Shop                     | Gallery    | GA40   |
| KBQ (Korean BBQ)            | Ground   | G73             | Kingdom Gifts                        | Level 1            | L21          | The Case Station                 | Gallery    | K10    |
| Nando's                     | Ground   | G49             | Robins Kitchen                       | Ground             | G52          | Vodafone                         | Gallery    | GA43   |
| San Churro                  | Ground   | G46             | The Total Picture Framing Co.        | Level 1            | L27          | 'Yes' Optus                      | Gallery    | GA58   |