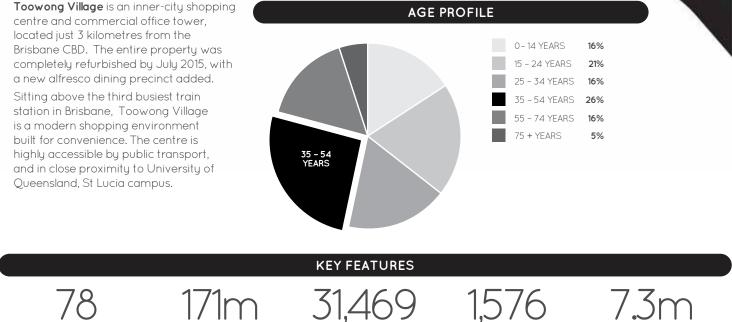

171m NUMBER OF RETAILERS TOTAL ANNUAL SALES (\$)

GROSS LEASABLE AREA (M2)

CAR PARKS

DEMOGRAPHICS

ANNUAL CUSTOMER VISITS

MAJORS

• COLES • KMART

AFFLUENT MATURE FAMILIES, YOUNG PROFESSIONALS 146,10(

TRADE AREA POPULATION

MARKET

9 SHERWOOD RD, TOOWONG QLD 4066 | P (07) 3870 7177 TOOWONGVILLAGE@RETAILFIRST.COM.AU | WWW.**TOOWONGVILLAGE**.COM.AU

LOVE THE VILLAGE

| STORE                       | LEVEL ST | ORE NO | STORE                              | LEVEL ST  | ORE NO | STORE                     | LEVEL ST   | ORE NO |
|-----------------------------|----------|--------|------------------------------------|-----------|--------|---------------------------|------------|--------|
| MAJORS                      |          |        | FLORIST                            |           |        | MEDICAL & OPTOMETRISTS    |            |        |
| Coles                       | Ground   | G56    | Daisy's Florist                    | Gallery   | GA59   | First Choice Chiropractic | Gallery    | GA60   |
| Kmart                       | Level 1  | L28    | FRESH FOOD                         |           |        | My Dentist Australia      | Level 1    | L11    |
| BANKS                       |          |        | Bakers Delight                     | Ground    | G70    | MyHealth Medical Centre   |            |        |
| BOQ                         | Level 1  | L8     | Fruity Capers & Deli               | Ground    | G58    | (Sullivan Nicolaides)     | l evel 1   | 17     |
| CBA                         | Ground   | G67B   | Hanaromart                         | Ground    | G61    | OPSM                      | Gallery    | GA36   |
| NAB                         | Gallery  | GA39   | Health Squared                     | Ground    | G60    |                           | 9          |        |
| FOOD EAT IN/AWAY            |          |        | Village Meats                      | Ground    | G59    | Specsavers                | Level 1    | L15    |
| Ambassador Specialty Coffee | Ground   | K1     | GAMES & ELECTRONICS                |           |        | Terry White Chemmart      | Ground     | G50    |
| Bird's Nest on the Run      | Ground   | G67A   |                                    | 1         |        | Toowong Village Dental    | Level 2    |        |
| Boost Juice                 | Ground   | G57    | EB Games                           | Level 1   | L9     | NEWSAGENCY                |            |        |
| Chatterbox Café             | Level 1  | L20    | HEALTH & BEAUTY                    |           |        | Nextra Toowong            | Ground     | G72    |
| Chatime                     | Ground   | K2     | Fashion Nail Bar                   | Level 1   | L23    | Nextra Toowong            | Ground     | G72    |
| Merlo Coffee                | Ground   | K4     | Footcare Haven                     | Level 1   | L16    | SERVICES                  |            |        |
| Mr Curry                    | Ground   | G68    | Health First Massage & Acupuncture | Level 1   | L26    | All Way Travel            | Gallery    | GA50   |
| Orange Tea                  | Ground   | K9     | Laser Clinics Australia            | Gallery   | GA56   | Crown Currency Exchange   | Level 1    | L7B    |
| Roast & Toast               | Ground   | G71    | Polish Nail Lounge                 | Level 1   | L14    | Flight Centre             | Ground     | G51    |
| Rollin's                    | Ground   | G69    | Shehnaz Beauty                     | Level 1   | L10    | 5                         |            |        |
| Rolling Man                 | Ground   | K8     | Stefan                             | Gallery   | GA53B  | Footwear Fixers           | Level 1    | L7A    |
| Sushi Paradise              | Ground   | K6     | S+S Hair.Beauty                    | Level 1   | L19    | Goodlife Health Club      | Level 2    |        |
| HIGH ST EAT                 |          |        | T&T Barber Shop                    | Level 1   | L7C    | Mister Minit              | Ground     | G54    |
| Grill'd                     | Ground   | G44    | V8 Supercuts                       | Gallery   | GA51   | Sparkles Auto Care        | Basement 1 | B3A    |
| Guzman Y Gomez              | Ground   | G43    | HOMEWARES & GIFTS                  |           |        | Toowong Library           | Level 1    | F18    |
| Nando's                     | Ground   | G49    | Bed Bath 'n Table                  | Gallery   | GA42   | Toowong Tobacco           | Ground     | G42    |
| San Churro                  | Ground   | G46    | Kaisercraft                        | l evel 1  | L18    | 2                         | Groond     | 042    |
| Stellarossa                 | Ground   | G47    | Kinadom Gifts                      | Level1    | 7A     | MOBILES & ACCESSORIES     |            |        |
| Tibetan Kitchen             | Ground   | G73    | Robins Kitchen                     | Ground    | G52    | Casphone                  | Ground     | G53    |
| FASHION                     |          |        | The Total Picture Framing Co.      | l evel 1  | L27    | JSL Tech Sales & Repairs  | Level 1    | L22    |
| Juniper & Co                | Gallery  | GA54   | 5                                  | LOVOIT    |        | Telstra Shop              | Gallery    | GA40   |
| Moda Eleganta               | Gallery  | GA55   | LIQUOR                             |           |        | 1                         | 9          |        |
| Sportsgirl                  | Gallery  | GA37   | Liquorland                         | Gallery   | GA32   | The Case Station          | Gallery    | K10    |
| Sussan                      | Gallery  | GA38   | Vintage Cellars B                  | asement 1 | B04    | 'Yes' Optus               | Gallery    | GA58   |