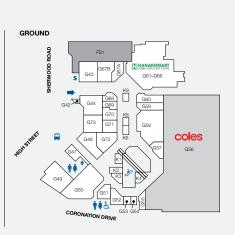

TRADE AREA POPULATION

MARKET

9 SHERWOOD RD, TOOWONG QLD 4066 | P (07) 3870 7177 TOOWONGVILLAGE@RETAILFIRST.COM.AU | WWW.**TOOWONGVILLAGE**.COM.AU

LOVE THE VILLAGE

| STORE                       | LEVEL ST | ORE NO | STORE                              | LEVEL ST  | ORE NO | STORE                     | LEVEL ST   | ORE NO |
|-----------------------------|----------|--------|------------------------------------|-----------|--------|---------------------------|------------|--------|
| MAJORS                      |          |        | FLORIST                            |           |        | MEDICAL & OPTOMETRISTS    |            |        |
| Coles                       | Ground   | G56    | Daisy's Florist                    | Gallery   | GA59   | First Choice Chiropractic | Gallery    | GA60   |
| Kmart                       | Level 1  | L28    | FRESH FOOD                         |           |        | My Dentist Australia      | Level 1    | L11    |
| BANKS                       |          |        | Bakers Delight                     | Ground    | G70    | MyHealth Medical Centre   |            |        |
| BOQ                         | Level 1  | L8     | Fruity Capers & Deli               | Ground    | G58    | (Sullivan Nicolaides)     | l evel 1   | 17     |
| CBA                         | Ground   | G67B   | Hanaromart                         | Ground    | G61    | OPSM                      | Gallery    | GA36   |
| NAB                         | Gallery  | GA39   | Health Squared                     | Ground    | G60    |                           | 9          |        |
| FOOD EAT IN/AWAY            |          |        | Village Meats                      | Ground    | G59    | Specsavers                | Level 1    | L15    |
| Ambassador Specialty Coffee | Ground   | K1     | GAMES & ELECTRONICS                |           |        | Terry White Chemmart      | Ground     | G50    |
| Bird's Nest on the Run      | Ground   | G67A   |                                    | 1         |        | Toowong Village Dental    | Level 2    |        |
| Boost Juice                 | Ground   | G57    | EB Games                           | Level 1   | L9     | NEWSAGENCY                |            |        |
| Chatterbox Café             | Level 1  | L20    | HEALTH & BEAUTY                    |           |        | Nextra Toowong            | Ground     | G72    |
| Chatime                     | Ground   | K2     | Fashion Nail Bar                   | Level 1   | L23    | Nextra Toowong            | Ground     | G72    |
| Merlo Coffee                | Ground   | K4     | Footcare Haven                     | Level 1   | L16    | SERVICES                  |            |        |
| Mr Curry                    | Ground   | G68    | Health First Massage & Acupuncture | Level 1   | L26    | All Way Travel            | Gallery    | GA50   |
| Orange Tea                  | Ground   | K9     | Laser Clinics Australia            | Gallery   | GA56   | Crown Currency Exchange   | Level 1    | L7B    |
| Roast & Toast               | Ground   | G71    | Polish Nail Lounge                 | Level 1   | L14    | Flight Centre             | Ground     | G51    |
| Rollin's                    | Ground   | G69    | Shehnaz Beauty                     | Level 1   | L10    | 5                         |            |        |
| Rolling Man                 | Ground   | K8     | Stefan                             | Gallery   | GA53B  | Footwear Fixers           | Level 1    | L7A    |
| Sushi Paradise              | Ground   | K6     | S+S Hair.Beauty                    | Level 1   | L19    | Goodlife Health Club      | Level 2    |        |
| HIGH ST EAT                 |          |        | T&T Barber Shop                    | Level 1   | L7C    | Mister Minit              | Ground     | G54    |
| Grill'd                     | Ground   | G44    | V8 Supercuts                       | Gallery   | GA51   | Sparkles Auto Care        | Basement 1 | B3A    |
| Guzman Y Gomez              | Ground   | G43    | HOMEWARES & GIFTS                  |           |        | Toowong Library           | Level 1    | F18    |
| Nando's                     | Ground   | G49    | Bed Bath 'n Table                  | Gallery   | GA42   | Toowong Tobacco           | Ground     | G42    |
| San Churro                  | Ground   | G46    | Kaisercraft                        | l evel 1  | L18    | 2                         | Groond     | 042    |
| Stellarossa                 | Ground   | G47    | Kinadom Gifts                      | Level1    | 7A     | MOBILES & ACCESSORIES     |            |        |
| Tibetan Kitchen             | Ground   | G73    | Robins Kitchen                     | Ground    | G52    | Casphone                  | Ground     | G53    |
| FASHION                     |          |        | The Total Picture Framing Co.      | l evel 1  | L27    | JSL Tech Sales & Repairs  | Level 1    | L22    |
| Juniper & Co                | Gallery  | GA54   | 5                                  | LOVOIT    |        | Telstra Shop              | Gallery    | GA40   |
| Moda Eleganta               | Gallery  | GA55   | LIQUOR                             |           |        | 1                         | 9          |        |
| Sportsgirl                  | Gallery  | GA37   | Liquorland                         | Gallery   | GA32   | The Case Station          | Gallery    | K10    |
| Sussan                      | Gallery  | GA38   | Vintage Cellars B                  | asement 1 | B04    | 'Yes' Optus               | Gallery    | GA58   |