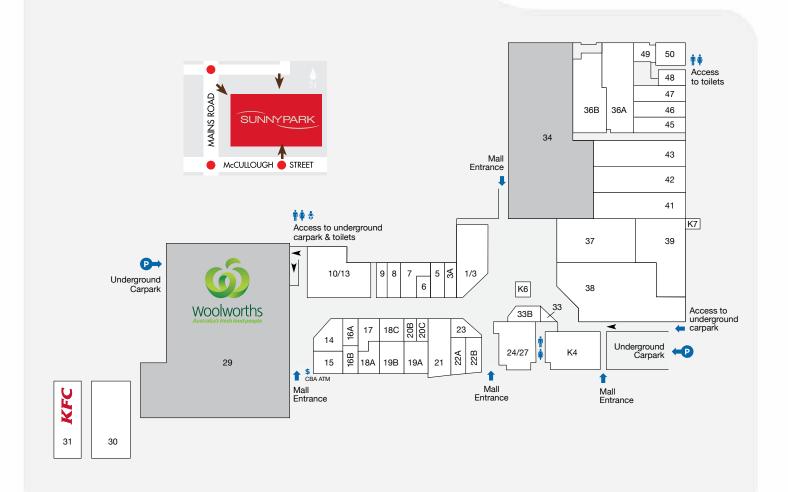

| STORE S                  | STORE NO. | STORE STO                 | RE NO. | STORE STORE                   | NO. |
|--------------------------|-----------|---------------------------|--------|-------------------------------|-----|
| MAJORS                   |           | Milki Desserts            | 23     | Tin Wong Optometrists         |     |
| Fresco                   | 34        | Mui G                     | 22A    | by George and Matilda Eyecare | 3A  |
|                          |           | Orange Tea                | K7     | Sunny Park Medical Centre     | 19  |
| Woolworths               | 29        | Parkland Restaurant       | 38     | HAIR & BEAUTY                 |     |
| FRESH FOOD               |           | Ramen Champion            | 50     | Better You Beauty             | 18A |
|                          |           | Ren Yakiniku              | 45     | Go Cutt                       | 20B |
| Juno Bakery              | 18C       | Seafood Hot Pot Buffet    | 41     | Hoshi Hair Salon              | 22B |
| FOOD - EAT IN & TAKEAWAY |           | Southside Bistro          | 49     | L&V Hair & Beauty             | 33B |
| FOOD - EAT IN & TAKEAWAT |           | That Viet Place           | 48     | IEV VELLEDVA CIETO            |     |
| Apandim Uyghyr           | 46        | Top-Up Take Away          | 17 & 9 | JEWELLERY & GIFTS             | 0   |
| Fortune Well             | 42        |                           |        | OM Jewellers                  | 8   |
| Glamorous Wok            | K4        | HOUSEHOLD                 |        | SELECTED SPECIALTY STORES     |     |
| Caldaa Duaralia a        | 47        | eJoy Electronics          | 37     | Joy Florist                   | 6   |
| Golden Dumpling          |           | HEALTH, MEDICAL & OPTICAL |        | Sunny Park Newsagency         | 14  |
| Golden Kingdom           | 19A/20C   | AuGo Warehouse            | 7      | Matchroom Snooker             | 36A |
| Hana Zushi               | 24/27     |                           | /      | CERVICES                      |     |
| KFC                      | 31        | Beijing Tong Ren Tang     | 21     | SERVICES                      | 7/0 |
|                          | 47        | Buy Go                    | 5      | Queensland Taiwan Centre Inc. | 36B |
| Luo's Place              | 43        | Priceline                 | 10 /13 | KLS Legal Practitioners       | 16B |