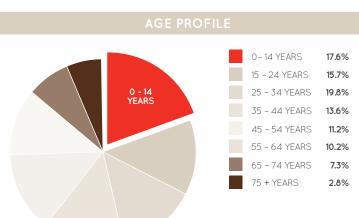

GROSS LEASABLE AREA (M2)

CAR PARKS 270 ARE UNDERCOVER

ANNUAL CUSTOMER VISITS

• WOOLWORTHS

• FRESCO

MIDDLE-HIGH INCOME **FAMILIES** YOUNG INDEPENDENTS, RETIREES

MARKET

112,195