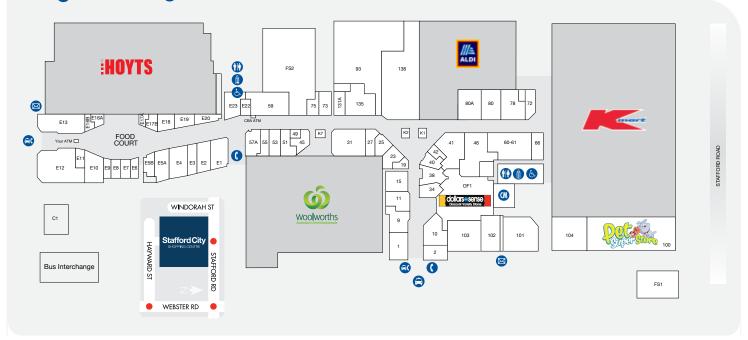

#### **AMENITIES**

STORE

**(III)** Toilets Parents Room (a)

LOCATION

STORE

Telephones 
Post Office Boxes Taxi Phone (M) Centre Management

# SHOPPING CENTRE

Stafford City

Disabled Toilets Taxi Rank

LOCATION

STORE

| STORE                    | LOCATION | STORE                 | LOCATION | STORE                    | LOCATION |
|--------------------------|----------|-----------------------|----------|--------------------------|----------|
| MAJORS                   |          | HAIR, NAILS & BEAUTY  |          | PHONES & TECHNOLOGY      |          |
| ALDI                     |          | Artistic Nails & Spa  | E19      | Case Indulgence          | K7       |
| Hoyts                    |          | Deep Tissue Massage   | 49       | Star Phones              | K2       |
| Kmart                    |          | Flora Beauty          | 75       | Vodafone                 | 27       |
| Woolworths               |          | Go Cutt               | E20      | Yes Optus                | 38       |
| FINANCE                  |          | Healers Massage       | 42       | OPTOMETRY                |          |
| Commonwealth Bank        | 59       | Li's Massage          | E3       | OPSM                     | 51       |
| RACQ                     | E4       | Mcjag'l Hair Design   | 53       | Optical Warehouse        | E23      |
| DINING & TAKEAWAY        |          | Princess Nails & Spa  | 11       | Urban Optical            | E18      |
| Café 63                  | E13      | Rimi Beauty           | 19       | SERVICES                 |          |
| Fong Yung Chinese        | E6       | S & S Hair and Beauty | 23       | Australia Post           | 102      |
| Guzman y Gomez           | FS1      | The Shave Cave Bar    | 9        | Bubbles Car Wash         | C1       |
| Ispa Kebabs              | E16A     | FASHION / ACCESSORIES |          | Fitstop                  | 104      |
| Rosetta Sunsmile Café    | E1       | Ally Fashion          | 10       | Mister Minit             | K1       |
| Stafford City Tavern     | E12      | Casavida              | E2       | Post Office Boxes        |          |
| Sushi City Tram          | E5A      | Lowes                 | 46       | Powerhouse Gym Elite     | FS2      |
| Sushi Guru               | E17B     | Millers               | 41       | Stafford City Doctors    | 93       |
| Sweetheart Confectionery | E11      | You + All             | 80A      | Terry White Chemmart     | 138      |
| The Coffee Club          | 1        | HOMEWARES & GIFTS     |          | Your ATM                 |          |
| Wow Banh Mi              | E7       | Abode Junction        | 15       | VARIETY                  |          |
|                          | ۲,       | Christina's           | E1       | Cignall                  | E22      |
| FRESH FOOD               | 4744     | Kaisercraft           | 60-61    | Discover Travel & Cruise | 55       |
| Butter and Bun           | 131A     |                       | 00 01    | Dollars and Sense        | OF1      |
| BWS                      | 31       | JEWELLERY             |          | EB Games                 | 80       |
| Fruit Fantasy & Deli     | 135      | Morgans Jewellers     | 34       | Pet Superstore           | 100      |
| Kurty's Quality Meats    | 73       | Romano's Jewellers    | 40       | Stafford City News       | 78       |