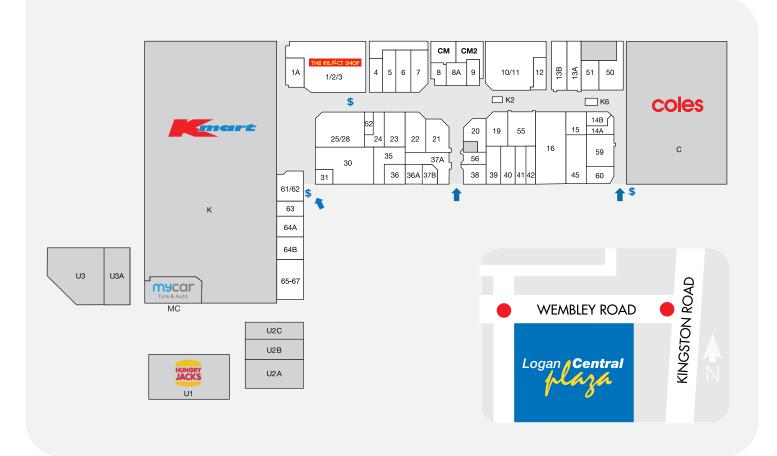

## DEMOGRAPHICS

YOUNG FAMILIES, MULTICULTURAL

MARKET

110,200

TRADE AREA POPULATION

| STORE                      | LOCATION | STORE                  | LOCATION | STORE LOG                                  | CATION |
|----------------------------|----------|------------------------|----------|--------------------------------------------|--------|
| MAJORS                     |          | FOOD - SPECIALTY       |          | MEDICAL AND OPTICAL                        |        |
| Coles                      | С        | Viviade                | 14B      | Chempro Chemists                           | 16     |
| Kmart                      | K        | FASHION / FOOTWEAR     |          | EyeSelect                                  | 24     |
| MINI MAJORS                |          | Ally Fashion           | 23       | Mater Pathology                            | 42     |
| The Reject Shop            | 1-3      | Lowes                  | 55       | Myhealth                                   | 45     |
| Dollars & Sense            | 10 /11   | Marlin Fashion         | 7        | SERVICES                                   |        |
| BANKING                    |          | Sakura Fashion         | 6        | Cameron Dick MP State Member for Woodridge | U2B    |
| BOQ                        | 21       | Sha Sha Fashion        | 19       | H&R Block                                  | 41     |
| ENTERTAINMENT              |          | Spendless Shoes        | 22       | ITP                                        | 64B    |
| EB Games                   | 13B      | HAIR AND BEAUTY        |          | Jim Chalmers MP Federal Member for Rankin  | U2A    |
| FRESH FOOD                 |          | Golden Nails           | 5        | Logan Central News Extra                   | 59     |
| Logan Fresh                | 13A      | JF Quick Haircuts      | 52       | Mobile Space                               | K6     |
| Hot & Fresh Bakery         | 60       | HOUSEHOLD              | 32       | mycar Tyre & Auto                          | MC     |
| FOOD - EAT IN / TAKEAWAY   |          |                        | 7.0      | Pingping Healing Hands                     | 31     |
|                            |          | Kaisercraft            | 30       | Sina World Travel Logan                    | 4      |
| Chix 'n Snax               | 40       | Prestige Rugs          | 61-62    | Speedie Key & Watch                        | K2     |
| Coolabah Café & Carvery    | 37A      | The Furniture Club     | 1A       | Ugo Ugo                                    | 64A    |
| Empire Kebabs              | 14A      | JEWELLERY AND GIFTS    |          | WISE Employment                            | 35     |
| Hungry Jack's              | U1       | Prouds                 | 20       | SPORTS AND FITNESS                         |        |
| Naan Bar                   | 38       |                        | 20       |                                            | 1.17   |
| New Tokyo Sushi            | 36A      | LIQUOR AND TOBACCO     |          | Anytime Fitness                            | U3     |
| Paradise Chinese           | 9        | Freechoice Tobacconist | 56       | F45                                        | U3A    |
| Pho Mai Vietnamese Kitchen | 36       | Liquor Legends         | 51       | CENTRE MANAGEMENT                          |        |
| Sunny Cup Bubble Tea       | 37B      | Smokemart & GiftBox    | 15       | Centre Management                          | CM     |