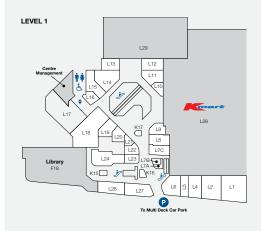

#### LOVE THE VILLAGE

| STORE                         | LEVEL STORE NO   |              | STORE L                            | LEVEL STORE NO |       | STORE                                                                                                                                                                                                                                                                                                                                                                                                                                                                                                                                                                                                                                                                                                                                                                                                                                                                                                                                                                                                                                                                                                                                                                                                                                                                                                                                                                                                                                                                                                                                                                                                                                                                                                                                                                                                                                                                                                                                                                                                                                                                                                                          | LEVEL STORE N      |             |
|-------------------------------|------------------|--------------|------------------------------------|----------------|-------|--------------------------------------------------------------------------------------------------------------------------------------------------------------------------------------------------------------------------------------------------------------------------------------------------------------------------------------------------------------------------------------------------------------------------------------------------------------------------------------------------------------------------------------------------------------------------------------------------------------------------------------------------------------------------------------------------------------------------------------------------------------------------------------------------------------------------------------------------------------------------------------------------------------------------------------------------------------------------------------------------------------------------------------------------------------------------------------------------------------------------------------------------------------------------------------------------------------------------------------------------------------------------------------------------------------------------------------------------------------------------------------------------------------------------------------------------------------------------------------------------------------------------------------------------------------------------------------------------------------------------------------------------------------------------------------------------------------------------------------------------------------------------------------------------------------------------------------------------------------------------------------------------------------------------------------------------------------------------------------------------------------------------------------------------------------------------------------------------------------------------------|--------------------|-------------|
| MAJORS                        |                  |              | FOOTWEAR                           |                |       | LIQUOR                                                                                                                                                                                                                                                                                                                                                                                                                                                                                                                                                                                                                                                                                                                                                                                                                                                                                                                                                                                                                                                                                                                                                                                                                                                                                                                                                                                                                                                                                                                                                                                                                                                                                                                                                                                                                                                                                                                                                                                                                                                                                                                         |                    |             |
| Coles                         | Ground           | G56          | Fulchers Shoes                     | Gallery        | GA41  | Vintage Cellars                                                                                                                                                                                                                                                                                                                                                                                                                                                                                                                                                                                                                                                                                                                                                                                                                                                                                                                                                                                                                                                                                                                                                                                                                                                                                                                                                                                                                                                                                                                                                                                                                                                                                                                                                                                                                                                                                                                                                                                                                                                                                                                | Basement 1         | В4          |
| Kmart                         | Level 1          | L28          | FRESH FOOD                         |                |       | Liquorland                                                                                                                                                                                                                                                                                                                                                                                                                                                                                                                                                                                                                                                                                                                                                                                                                                                                                                                                                                                                                                                                                                                                                                                                                                                                                                                                                                                                                                                                                                                                                                                                                                                                                                                                                                                                                                                                                                                                                                                                                                                                                                                     | Gallery            | GA32        |
| BANKS                         |                  |              | FRESH FOOD                         |                |       | MEDICAL & OPTOMETRISTS                                                                                                                                                                                                                                                                                                                                                                                                                                                                                                                                                                                                                                                                                                                                                                                                                                                                                                                                                                                                                                                                                                                                                                                                                                                                                                                                                                                                                                                                                                                                                                                                                                                                                                                                                                                                                                                                                                                                                                                                                                                                                                         |                    |             |
| BOQ                           | Level 1          | L8           | Bakers Delight                     | Ground         | G70   |                                                                                                                                                                                                                                                                                                                                                                                                                                                                                                                                                                                                                                                                                                                                                                                                                                                                                                                                                                                                                                                                                                                                                                                                                                                                                                                                                                                                                                                                                                                                                                                                                                                                                                                                                                                                                                                                                                                                                                                                                                                                                                                                | 6 "                | 6460        |
| CBA                           | Ground           | G67B         | Fruity Capers & Deli               | Ground         | G58   | First Choice Chiropractic  My Dentist Australia                                                                                                                                                                                                                                                                                                                                                                                                                                                                                                                                                                                                                                                                                                                                                                                                                                                                                                                                                                                                                                                                                                                                                                                                                                                                                                                                                                                                                                                                                                                                                                                                                                                                                                                                                                                                                                                                                                                                                                                                                                                                                | Gallery<br>Level 1 | GA60<br>L11 |
| NAB                           | Gallery          | GA39         | Health Squared                     | Ground         | G60   | y .                                                                                                                                                                                                                                                                                                                                                                                                                                                                                                                                                                                                                                                                                                                                                                                                                                                                                                                                                                                                                                                                                                                                                                                                                                                                                                                                                                                                                                                                                                                                                                                                                                                                                                                                                                                                                                                                                                                                                                                                                                                                                                                            | Level I            | LII         |
| FOOD EAT IN/AWAY              |                  |              | Village Meats                      | Ground         | G59   | MyHealth Medical Centre (Sullivan Nicolaides)                                                                                                                                                                                                                                                                                                                                                                                                                                                                                                                                                                                                                                                                                                                                                                                                                                                                                                                                                                                                                                                                                                                                                                                                                                                                                                                                                                                                                                                                                                                                                                                                                                                                                                                                                                                                                                                                                                                                                                                                                                                                                  | l evel 1           | L17         |
| Ambassador Specialty Coffee   | Ground           | K1           |                                    |                |       | OPSM                                                                                                                                                                                                                                                                                                                                                                                                                                                                                                                                                                                                                                                                                                                                                                                                                                                                                                                                                                                                                                                                                                                                                                                                                                                                                                                                                                                                                                                                                                                                                                                                                                                                                                                                                                                                                                                                                                                                                                                                                                                                                                                           | Gallery            | GA36        |
| Bird's Nest on the Run        | Ground           | G67A         | GAMES & ELECTRONICS                |                |       | Specsavers                                                                                                                                                                                                                                                                                                                                                                                                                                                                                                                                                                                                                                                                                                                                                                                                                                                                                                                                                                                                                                                                                                                                                                                                                                                                                                                                                                                                                                                                                                                                                                                                                                                                                                                                                                                                                                                                                                                                                                                                                                                                                                                     | Level 1            | L15         |
| Boost Juice                   | Ground           | G57          | EB Games                           | Level 1        | L9    | '                                                                                                                                                                                                                                                                                                                                                                                                                                                                                                                                                                                                                                                                                                                                                                                                                                                                                                                                                                                                                                                                                                                                                                                                                                                                                                                                                                                                                                                                                                                                                                                                                                                                                                                                                                                                                                                                                                                                                                                                                                                                                                                              | Ground             | G50         |
| Chatterbox Café               | Level 1          | L20          | HEALTH & BEAUTY                    |                |       | Terry White Chemmart                                                                                                                                                                                                                                                                                                                                                                                                                                                                                                                                                                                                                                                                                                                                                                                                                                                                                                                                                                                                                                                                                                                                                                                                                                                                                                                                                                                                                                                                                                                                                                                                                                                                                                                                                                                                                                                                                                                                                                                                                                                                                                           |                    | G50         |
| Chatime                       | Ground           | K2           |                                    | 111            | 1.07  | Toowong Village Dental                                                                                                                                                                                                                                                                                                                                                                                                                                                                                                                                                                                                                                                                                                                                                                                                                                                                                                                                                                                                                                                                                                                                                                                                                                                                                                                                                                                                                                                                                                                                                                                                                                                                                                                                                                                                                                                                                                                                                                                                                                                                                                         | Level 2            |             |
| Merlo Coffee                  | Ground           | K4           | Fashion Nail Bar                   | Level 1        | L23   | NEWSAGENCY                                                                                                                                                                                                                                                                                                                                                                                                                                                                                                                                                                                                                                                                                                                                                                                                                                                                                                                                                                                                                                                                                                                                                                                                                                                                                                                                                                                                                                                                                                                                                                                                                                                                                                                                                                                                                                                                                                                                                                                                                                                                                                                     |                    |             |
| Mr Curry                      | Ground           | G68          | Footcare Haven                     | Level 1        | L16   | Nextra Toowong                                                                                                                                                                                                                                                                                                                                                                                                                                                                                                                                                                                                                                                                                                                                                                                                                                                                                                                                                                                                                                                                                                                                                                                                                                                                                                                                                                                                                                                                                                                                                                                                                                                                                                                                                                                                                                                                                                                                                                                                                                                                                                                 | Ground             | G72         |
| Orange Tea                    | Ground           | K09          | Health First Massage & Acupuncture | Level 1        | L26   | SERVICES                                                                                                                                                                                                                                                                                                                                                                                                                                                                                                                                                                                                                                                                                                                                                                                                                                                                                                                                                                                                                                                                                                                                                                                                                                                                                                                                                                                                                                                                                                                                                                                                                                                                                                                                                                                                                                                                                                                                                                                                                                                                                                                       |                    |             |
| Roast & Toast                 | Ground           | G71          | Laser Clinics Australia            | Gallery        | GA56  | All Way Travel                                                                                                                                                                                                                                                                                                                                                                                                                                                                                                                                                                                                                                                                                                                                                                                                                                                                                                                                                                                                                                                                                                                                                                                                                                                                                                                                                                                                                                                                                                                                                                                                                                                                                                                                                                                                                                                                                                                                                                                                                                                                                                                 | Gallery            | GA50        |
| Rollin's                      | Ground           | G69<br>K8    | Polish Nail Lounge                 | Level 1        | L14   | Crown Currency Exchange                                                                                                                                                                                                                                                                                                                                                                                                                                                                                                                                                                                                                                                                                                                                                                                                                                                                                                                                                                                                                                                                                                                                                                                                                                                                                                                                                                                                                                                                                                                                                                                                                                                                                                                                                                                                                                                                                                                                                                                                                                                                                                        | Level 1            | L7B         |
| Rolling Man<br>Sushi Paradise | Ground<br>Ground | K6           | Shehnaz Beauty                     | l evel 1       | I 10  | , and the second |                    | L/D         |
|                               | Groond           | NO           | ý .                                |                |       | Fitness First                                                                                                                                                                                                                                                                                                                                                                                                                                                                                                                                                                                                                                                                                                                                                                                                                                                                                                                                                                                                                                                                                                                                                                                                                                                                                                                                                                                                                                                                                                                                                                                                                                                                                                                                                                                                                                                                                                                                                                                                                                                                                                                  | Level 2            | 054         |
| HIGH ST EAT                   | 0 1              | 0.4.4        | Stefan                             | Gallery        | GA53B | Flight Centre                                                                                                                                                                                                                                                                                                                                                                                                                                                                                                                                                                                                                                                                                                                                                                                                                                                                                                                                                                                                                                                                                                                                                                                                                                                                                                                                                                                                                                                                                                                                                                                                                                                                                                                                                                                                                                                                                                                                                                                                                                                                                                                  | Ground             | G51         |
| Grill'd                       | Ground           | G44          | S+S Hair.Beauty                    | Level 1        | L19   | Footwear Fixers                                                                                                                                                                                                                                                                                                                                                                                                                                                                                                                                                                                                                                                                                                                                                                                                                                                                                                                                                                                                                                                                                                                                                                                                                                                                                                                                                                                                                                                                                                                                                                                                                                                                                                                                                                                                                                                                                                                                                                                                                                                                                                                | Level 1            | L7A         |
| Guzman Y Gomez                | Ground           | G43          | T&T Barber Shop                    | Level 1        | L7C   | Link Plus                                                                                                                                                                                                                                                                                                                                                                                                                                                                                                                                                                                                                                                                                                                                                                                                                                                                                                                                                                                                                                                                                                                                                                                                                                                                                                                                                                                                                                                                                                                                                                                                                                                                                                                                                                                                                                                                                                                                                                                                                                                                                                                      | Level 1            | L21         |
| Nando's<br>San Churro         | Ground<br>Ground | G49<br>G46   | V8 Supercuts                       | Gallery        | GA43A | Mister Minit                                                                                                                                                                                                                                                                                                                                                                                                                                                                                                                                                                                                                                                                                                                                                                                                                                                                                                                                                                                                                                                                                                                                                                                                                                                                                                                                                                                                                                                                                                                                                                                                                                                                                                                                                                                                                                                                                                                                                                                                                                                                                                                   | Ground             | G54         |
| Stellarossa                   | Ground           | G46<br>G47   | HOMEWARES & GIFTS                  |                |       | Sparkles Auto Care                                                                                                                                                                                                                                                                                                                                                                                                                                                                                                                                                                                                                                                                                                                                                                                                                                                                                                                                                                                                                                                                                                                                                                                                                                                                                                                                                                                                                                                                                                                                                                                                                                                                                                                                                                                                                                                                                                                                                                                                                                                                                                             | Basement 1         | В3          |
| Tibetan Kitchen               | Ground           | G73          | HOMEWARES & GIFTS                  |                |       | Toowong Library                                                                                                                                                                                                                                                                                                                                                                                                                                                                                                                                                                                                                                                                                                                                                                                                                                                                                                                                                                                                                                                                                                                                                                                                                                                                                                                                                                                                                                                                                                                                                                                                                                                                                                                                                                                                                                                                                                                                                                                                                                                                                                                | Level 1            | F18         |
|                               | Groond           | 0/3          | Bed Bath 'n Table                  | Gallery        | GA42  | MOBILES & ACCESSORIES                                                                                                                                                                                                                                                                                                                                                                                                                                                                                                                                                                                                                                                                                                                                                                                                                                                                                                                                                                                                                                                                                                                                                                                                                                                                                                                                                                                                                                                                                                                                                                                                                                                                                                                                                                                                                                                                                                                                                                                                                                                                                                          |                    |             |
| FASHION                       | C 11             | 6455         | Kaisercraft                        | Level 1        | L18   | Casphone                                                                                                                                                                                                                                                                                                                                                                                                                                                                                                                                                                                                                                                                                                                                                                                                                                                                                                                                                                                                                                                                                                                                                                                                                                                                                                                                                                                                                                                                                                                                                                                                                                                                                                                                                                                                                                                                                                                                                                                                                                                                                                                       | Ground             | G53         |
| Oska Concept                  | Gallery          | GA55         | Kingdom Gifts                      | Level 1        | L7A   |                                                                                                                                                                                                                                                                                                                                                                                                                                                                                                                                                                                                                                                                                                                                                                                                                                                                                                                                                                                                                                                                                                                                                                                                                                                                                                                                                                                                                                                                                                                                                                                                                                                                                                                                                                                                                                                                                                                                                                                                                                                                                                                                |                    | L22         |
| Sportsgirl<br>Sussan          | Gallery          | GA37<br>GA38 | Robins Kitchen                     | Ground         | G52   | JSL Tech Sales & Repairs                                                                                                                                                                                                                                                                                                                                                                                                                                                                                                                                                                                                                                                                                                                                                                                                                                                                                                                                                                                                                                                                                                                                                                                                                                                                                                                                                                                                                                                                                                                                                                                                                                                                                                                                                                                                                                                                                                                                                                                                                                                                                                       | Level 1            |             |
|                               | Gallery          | GAJ0         |                                    | Level 1        | L27   | Telstra Shop                                                                                                                                                                                                                                                                                                                                                                                                                                                                                                                                                                                                                                                                                                                                                                                                                                                                                                                                                                                                                                                                                                                                                                                                                                                                                                                                                                                                                                                                                                                                                                                                                                                                                                                                                                                                                                                                                                                                                                                                                                                                                                                   | Gallery            | GA40        |
| FLORIST                       |                  |              | The Total Picture Framing Co.      |                |       | The Case Station                                                                                                                                                                                                                                                                                                                                                                                                                                                                                                                                                                                                                                                                                                                                                                                                                                                                                                                                                                                                                                                                                                                                                                                                                                                                                                                                                                                                                                                                                                                                                                                                                                                                                                                                                                                                                                                                                                                                                                                                                                                                                                               | Gallery            | K10         |
| Daisy's Florist               | Gallery          | GA59         | Village Variety                    | Level 1        | L24   | 'Yes' Optus                                                                                                                                                                                                                                                                                                                                                                                                                                                                                                                                                                                                                                                                                                                                                                                                                                                                                                                                                                                                                                                                                                                                                                                                                                                                                                                                                                                                                                                                                                                                                                                                                                                                                                                                                                                                                                                                                                                                                                                                                                                                                                                    | Gallery            | GA58        |