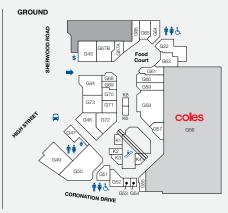

#### LOVE THE VILLAGE

| STORE                         | LEVEL STORE NO   |              | STORE L                            | LEVEL STORE NO |       | STORE                                                                                                                                                                                                                                                                                                                                                                                                                                                                                                                                                                                                                                                                                                                                                                                                                                                                                                                                                                                                                                                                                                                                                                                                                                                                                                                                                                                                                                                                                                                                                                                                                                                                                                                                                                                                                                                                                                                                                                                                                                                                                                                          | LEVEL STORE N      |             |
|-------------------------------|------------------|--------------|------------------------------------|----------------|-------|--------------------------------------------------------------------------------------------------------------------------------------------------------------------------------------------------------------------------------------------------------------------------------------------------------------------------------------------------------------------------------------------------------------------------------------------------------------------------------------------------------------------------------------------------------------------------------------------------------------------------------------------------------------------------------------------------------------------------------------------------------------------------------------------------------------------------------------------------------------------------------------------------------------------------------------------------------------------------------------------------------------------------------------------------------------------------------------------------------------------------------------------------------------------------------------------------------------------------------------------------------------------------------------------------------------------------------------------------------------------------------------------------------------------------------------------------------------------------------------------------------------------------------------------------------------------------------------------------------------------------------------------------------------------------------------------------------------------------------------------------------------------------------------------------------------------------------------------------------------------------------------------------------------------------------------------------------------------------------------------------------------------------------------------------------------------------------------------------------------------------------|--------------------|-------------|
| MAJORS                        |                  |              | FOOTWEAR                           |                |       | LIQUOR                                                                                                                                                                                                                                                                                                                                                                                                                                                                                                                                                                                                                                                                                                                                                                                                                                                                                                                                                                                                                                                                                                                                                                                                                                                                                                                                                                                                                                                                                                                                                                                                                                                                                                                                                                                                                                                                                                                                                                                                                                                                                                                         |                    |             |
| Coles                         | Ground           | G56          | Fulchers Shoes                     | Gallery        | GA41  | Vintage Cellars                                                                                                                                                                                                                                                                                                                                                                                                                                                                                                                                                                                                                                                                                                                                                                                                                                                                                                                                                                                                                                                                                                                                                                                                                                                                                                                                                                                                                                                                                                                                                                                                                                                                                                                                                                                                                                                                                                                                                                                                                                                                                                                | Basement 1         | В4          |
| Kmart                         | Level 1          | L28          | FRESH FOOD                         |                |       | Liquorland                                                                                                                                                                                                                                                                                                                                                                                                                                                                                                                                                                                                                                                                                                                                                                                                                                                                                                                                                                                                                                                                                                                                                                                                                                                                                                                                                                                                                                                                                                                                                                                                                                                                                                                                                                                                                                                                                                                                                                                                                                                                                                                     | Gallery            | GA32        |
| BANKS                         |                  |              | FRESH FOOD                         |                |       | MEDICAL & OPTOMETRISTS                                                                                                                                                                                                                                                                                                                                                                                                                                                                                                                                                                                                                                                                                                                                                                                                                                                                                                                                                                                                                                                                                                                                                                                                                                                                                                                                                                                                                                                                                                                                                                                                                                                                                                                                                                                                                                                                                                                                                                                                                                                                                                         |                    |             |
| BOQ                           | Level 1          | L8           | Bakers Delight                     | Ground         | G70   |                                                                                                                                                                                                                                                                                                                                                                                                                                                                                                                                                                                                                                                                                                                                                                                                                                                                                                                                                                                                                                                                                                                                                                                                                                                                                                                                                                                                                                                                                                                                                                                                                                                                                                                                                                                                                                                                                                                                                                                                                                                                                                                                | 6 "                | 6460        |
| CBA                           | Ground           | G67B         | Fruity Capers & Deli               | Ground         | G58   | First Choice Chiropractic  My Dentist Australia                                                                                                                                                                                                                                                                                                                                                                                                                                                                                                                                                                                                                                                                                                                                                                                                                                                                                                                                                                                                                                                                                                                                                                                                                                                                                                                                                                                                                                                                                                                                                                                                                                                                                                                                                                                                                                                                                                                                                                                                                                                                                | Gallery<br>Level 1 | GA60<br>L11 |
| NAB                           | Gallery          | GA39         | Health Squared                     | Ground         | G60   | y .                                                                                                                                                                                                                                                                                                                                                                                                                                                                                                                                                                                                                                                                                                                                                                                                                                                                                                                                                                                                                                                                                                                                                                                                                                                                                                                                                                                                                                                                                                                                                                                                                                                                                                                                                                                                                                                                                                                                                                                                                                                                                                                            | Level I            | LII         |
| FOOD EAT IN/AWAY              |                  |              | Village Meats                      | Ground         | G59   | MyHealth Medical Centre (Sullivan Nicolaides)                                                                                                                                                                                                                                                                                                                                                                                                                                                                                                                                                                                                                                                                                                                                                                                                                                                                                                                                                                                                                                                                                                                                                                                                                                                                                                                                                                                                                                                                                                                                                                                                                                                                                                                                                                                                                                                                                                                                                                                                                                                                                  | l evel 1           | L17         |
| Ambassador Specialty Coffee   | Ground           | K1           |                                    |                |       | OPSM                                                                                                                                                                                                                                                                                                                                                                                                                                                                                                                                                                                                                                                                                                                                                                                                                                                                                                                                                                                                                                                                                                                                                                                                                                                                                                                                                                                                                                                                                                                                                                                                                                                                                                                                                                                                                                                                                                                                                                                                                                                                                                                           | Gallery            | GA36        |
| Bird's Nest on the Run        | Ground           | G67A         | GAMES & ELECTRONICS                |                |       | Specsavers                                                                                                                                                                                                                                                                                                                                                                                                                                                                                                                                                                                                                                                                                                                                                                                                                                                                                                                                                                                                                                                                                                                                                                                                                                                                                                                                                                                                                                                                                                                                                                                                                                                                                                                                                                                                                                                                                                                                                                                                                                                                                                                     | Level 1            | L15         |
| Boost Juice                   | Ground           | G57          | EB Games                           | Level 1        | L9    | '                                                                                                                                                                                                                                                                                                                                                                                                                                                                                                                                                                                                                                                                                                                                                                                                                                                                                                                                                                                                                                                                                                                                                                                                                                                                                                                                                                                                                                                                                                                                                                                                                                                                                                                                                                                                                                                                                                                                                                                                                                                                                                                              | Ground             | G50         |
| Chatterbox Café               | Level 1          | L20          | HEALTH & BEAUTY                    |                |       | Terry White Chemmart                                                                                                                                                                                                                                                                                                                                                                                                                                                                                                                                                                                                                                                                                                                                                                                                                                                                                                                                                                                                                                                                                                                                                                                                                                                                                                                                                                                                                                                                                                                                                                                                                                                                                                                                                                                                                                                                                                                                                                                                                                                                                                           |                    | G50         |
| Chatime                       | Ground           | K2           |                                    | 111            | 1.07  | Toowong Village Dental                                                                                                                                                                                                                                                                                                                                                                                                                                                                                                                                                                                                                                                                                                                                                                                                                                                                                                                                                                                                                                                                                                                                                                                                                                                                                                                                                                                                                                                                                                                                                                                                                                                                                                                                                                                                                                                                                                                                                                                                                                                                                                         | Level 2            |             |
| Merlo Coffee                  | Ground           | K4           | Fashion Nail Bar                   | Level 1        | L23   | NEWSAGENCY                                                                                                                                                                                                                                                                                                                                                                                                                                                                                                                                                                                                                                                                                                                                                                                                                                                                                                                                                                                                                                                                                                                                                                                                                                                                                                                                                                                                                                                                                                                                                                                                                                                                                                                                                                                                                                                                                                                                                                                                                                                                                                                     |                    |             |
| Mr Curry                      | Ground           | G68          | Footcare Haven                     | Level 1        | L16   | Nextra Toowong                                                                                                                                                                                                                                                                                                                                                                                                                                                                                                                                                                                                                                                                                                                                                                                                                                                                                                                                                                                                                                                                                                                                                                                                                                                                                                                                                                                                                                                                                                                                                                                                                                                                                                                                                                                                                                                                                                                                                                                                                                                                                                                 | Ground             | G72         |
| Orange Tea                    | Ground           | K09          | Health First Massage & Acupuncture | Level 1        | L26   | SERVICES                                                                                                                                                                                                                                                                                                                                                                                                                                                                                                                                                                                                                                                                                                                                                                                                                                                                                                                                                                                                                                                                                                                                                                                                                                                                                                                                                                                                                                                                                                                                                                                                                                                                                                                                                                                                                                                                                                                                                                                                                                                                                                                       |                    |             |
| Roast & Toast                 | Ground           | G71          | Laser Clinics Australia            | Gallery        | GA56  | All Way Travel                                                                                                                                                                                                                                                                                                                                                                                                                                                                                                                                                                                                                                                                                                                                                                                                                                                                                                                                                                                                                                                                                                                                                                                                                                                                                                                                                                                                                                                                                                                                                                                                                                                                                                                                                                                                                                                                                                                                                                                                                                                                                                                 | Gallery            | GA50        |
| Rollin's                      | Ground           | G69<br>K8    | Polish Nail Lounge                 | Level 1        | L14   | Crown Currency Exchange                                                                                                                                                                                                                                                                                                                                                                                                                                                                                                                                                                                                                                                                                                                                                                                                                                                                                                                                                                                                                                                                                                                                                                                                                                                                                                                                                                                                                                                                                                                                                                                                                                                                                                                                                                                                                                                                                                                                                                                                                                                                                                        | Level 1            | L7B         |
| Rolling Man<br>Sushi Paradise | Ground<br>Ground | K6           | Shehnaz Beauty                     | l evel 1       | I 10  | , and the second |                    | L/D         |
|                               | Groond           | NO           | ý .                                |                |       | Fitness First                                                                                                                                                                                                                                                                                                                                                                                                                                                                                                                                                                                                                                                                                                                                                                                                                                                                                                                                                                                                                                                                                                                                                                                                                                                                                                                                                                                                                                                                                                                                                                                                                                                                                                                                                                                                                                                                                                                                                                                                                                                                                                                  | Level 2            | 054         |
| HIGH ST EAT                   | 0 1              | 0.4.4        | Stefan                             | Gallery        | GA53B | Flight Centre                                                                                                                                                                                                                                                                                                                                                                                                                                                                                                                                                                                                                                                                                                                                                                                                                                                                                                                                                                                                                                                                                                                                                                                                                                                                                                                                                                                                                                                                                                                                                                                                                                                                                                                                                                                                                                                                                                                                                                                                                                                                                                                  | Ground             | G51         |
| Grill'd                       | Ground           | G44          | S+S Hair.Beauty                    | Level 1        | L19   | Footwear Fixers                                                                                                                                                                                                                                                                                                                                                                                                                                                                                                                                                                                                                                                                                                                                                                                                                                                                                                                                                                                                                                                                                                                                                                                                                                                                                                                                                                                                                                                                                                                                                                                                                                                                                                                                                                                                                                                                                                                                                                                                                                                                                                                | Level 1            | L7A         |
| Guzman Y Gomez                | Ground           | G43          | T&T Barber Shop                    | Level 1        | L7C   | Link Plus                                                                                                                                                                                                                                                                                                                                                                                                                                                                                                                                                                                                                                                                                                                                                                                                                                                                                                                                                                                                                                                                                                                                                                                                                                                                                                                                                                                                                                                                                                                                                                                                                                                                                                                                                                                                                                                                                                                                                                                                                                                                                                                      | Level 1            | L21         |
| Nando's<br>San Churro         | Ground<br>Ground | G49<br>G46   | V8 Supercuts                       | Gallery        | GA43A | Mister Minit                                                                                                                                                                                                                                                                                                                                                                                                                                                                                                                                                                                                                                                                                                                                                                                                                                                                                                                                                                                                                                                                                                                                                                                                                                                                                                                                                                                                                                                                                                                                                                                                                                                                                                                                                                                                                                                                                                                                                                                                                                                                                                                   | Ground             | G54         |
| Stellarossa                   | Ground           | G46<br>G47   | HOMEWARES & GIFTS                  |                |       | Sparkles Auto Care                                                                                                                                                                                                                                                                                                                                                                                                                                                                                                                                                                                                                                                                                                                                                                                                                                                                                                                                                                                                                                                                                                                                                                                                                                                                                                                                                                                                                                                                                                                                                                                                                                                                                                                                                                                                                                                                                                                                                                                                                                                                                                             | Basement 1         | В3          |
| Tibetan Kitchen               | Ground           | G73          | HOMEWARES & GIFTS                  |                |       | Toowong Library                                                                                                                                                                                                                                                                                                                                                                                                                                                                                                                                                                                                                                                                                                                                                                                                                                                                                                                                                                                                                                                                                                                                                                                                                                                                                                                                                                                                                                                                                                                                                                                                                                                                                                                                                                                                                                                                                                                                                                                                                                                                                                                | Level 1            | F18         |
|                               | Groond           | 0/3          | Bed Bath 'n Table                  | Gallery        | GA42  | MOBILES & ACCESSORIES                                                                                                                                                                                                                                                                                                                                                                                                                                                                                                                                                                                                                                                                                                                                                                                                                                                                                                                                                                                                                                                                                                                                                                                                                                                                                                                                                                                                                                                                                                                                                                                                                                                                                                                                                                                                                                                                                                                                                                                                                                                                                                          |                    |             |
| FASHION                       | C 11             | 6455         | Kaisercraft                        | Level 1        | L18   | Casphone                                                                                                                                                                                                                                                                                                                                                                                                                                                                                                                                                                                                                                                                                                                                                                                                                                                                                                                                                                                                                                                                                                                                                                                                                                                                                                                                                                                                                                                                                                                                                                                                                                                                                                                                                                                                                                                                                                                                                                                                                                                                                                                       | Ground             | G53         |
| Oska Concept                  | Gallery          | GA55         | Kingdom Gifts                      | Level 1        | L7A   |                                                                                                                                                                                                                                                                                                                                                                                                                                                                                                                                                                                                                                                                                                                                                                                                                                                                                                                                                                                                                                                                                                                                                                                                                                                                                                                                                                                                                                                                                                                                                                                                                                                                                                                                                                                                                                                                                                                                                                                                                                                                                                                                |                    | L22         |
| Sportsgirl<br>Sussan          | Gallery          | GA37<br>GA38 | Robins Kitchen                     | Ground         | G52   | JSL Tech Sales & Repairs                                                                                                                                                                                                                                                                                                                                                                                                                                                                                                                                                                                                                                                                                                                                                                                                                                                                                                                                                                                                                                                                                                                                                                                                                                                                                                                                                                                                                                                                                                                                                                                                                                                                                                                                                                                                                                                                                                                                                                                                                                                                                                       | Level 1            |             |
|                               | Gallery          | GAJ0         |                                    | Level 1        | L27   | Telstra Shop                                                                                                                                                                                                                                                                                                                                                                                                                                                                                                                                                                                                                                                                                                                                                                                                                                                                                                                                                                                                                                                                                                                                                                                                                                                                                                                                                                                                                                                                                                                                                                                                                                                                                                                                                                                                                                                                                                                                                                                                                                                                                                                   | Gallery            | GA40        |
| FLORIST                       |                  |              | The Total Picture Framing Co.      |                |       | The Case Station                                                                                                                                                                                                                                                                                                                                                                                                                                                                                                                                                                                                                                                                                                                                                                                                                                                                                                                                                                                                                                                                                                                                                                                                                                                                                                                                                                                                                                                                                                                                                                                                                                                                                                                                                                                                                                                                                                                                                                                                                                                                                                               | Gallery            | K10         |
| Daisy's Florist               | Gallery          | GA59         | Village Variety                    | Level 1        | L24   | 'Yes' Optus                                                                                                                                                                                                                                                                                                                                                                                                                                                                                                                                                                                                                                                                                                                                                                                                                                                                                                                                                                                                                                                                                                                                                                                                                                                                                                                                                                                                                                                                                                                                                                                                                                                                                                                                                                                                                                                                                                                                                                                                                                                                                                                    | Gallery            | GA58        |