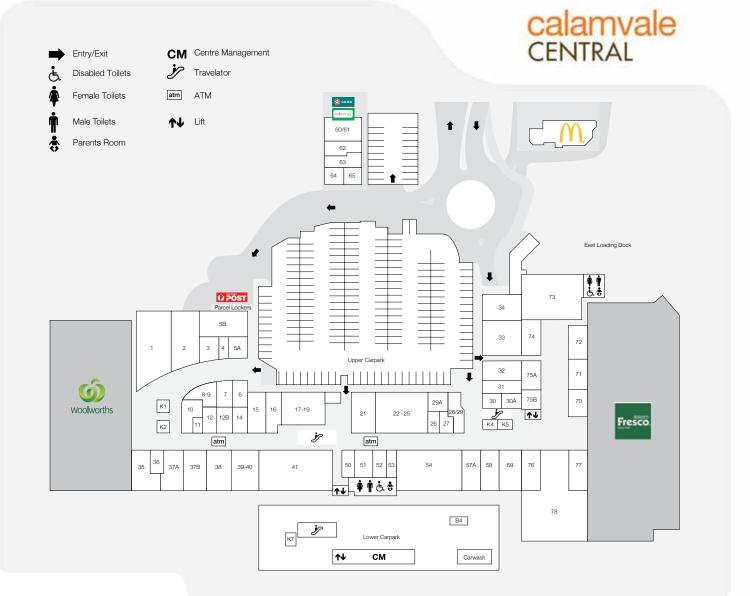

Retail First.

662 COMPTON ROAD, CALAMVALE QLD 4116 | **P** (07) 3193 9988 WWW.**CALAMVALECENTRAL**.COM.AU

| STORE                  | STORE NO. | STORE                               | STORE NO. | STORE                                             | STORE NO. | STORE ST                      | ORE NO.  |
|------------------------|-----------|-------------------------------------|-----------|---------------------------------------------------|-----------|-------------------------------|----------|
| MAJORS                 |           | FOOD - EAT IN & TAKEAWAY            |           | FRESH FOOD                                        |           | LIQUOR                        |          |
| Fresco                 |           | Baskin Robbins                      | 63        | Butcher Sons & Co                                 | 3         | BWS                           | 37A      |
| Woolworths             |           | Chatterbox                          | 15        | Central Calamvale Bakery<br>HanaroMart            | 5A<br>41  | MEDICAL                       |          |
| Woolworths Petrol Plus |           | Coco Fresh                          | 70        | Kangti Bakery                                     | 32        | Australian Dental Care Centre | e 8/9    |
| BANKS & ATMS           |           | David's Hotpot                      | 22-25     | Mega Discount Fruit Marke                         | et 2      | Calamvale Central Family Pro  | nctice 1 |
| ATMX                   | atm       | Declub Dessert<br>Degani            | 72<br>21  | PHARMACY                                          |           | Optical Express               | 36       |
| ATM2Go                 | atm       | 5                                   | ×4        | Priceline Pharmacy                                | 1         | Pacific Family Medical        | 5B/C     |
| St George Bank         | 17-19     | Gong Cha                            |           | HAIR & BEAUTY                                     |           | QML Pathology                 | 64       |
| Westpac                | 33        | Ispa Kebabs<br>Khatta Meetha Indian | 62<br>34  | Calamvale Remedial Mass                           | 2         | SERVICES - GENERAL            |          |
| NEWSAGENTS             |           | L'Oasis Café and Restaurar          | nt 74     | CiCi Hair<br>Elegendes Deuben Shan                | 12<br>14  | Australia Post Parcel Lockers | 0        |
| Newspower              | 38        | Love Malatang                       | 71        | Elegance Barber Shop<br>Fairouz Threading and Bro |           | CellAPhone                    | 12B      |
| CENTRE SERVICES        |           | My Tho Noodle Bar                   | 32        | Go Cutt                                           | 30 A      | FAB Real Estate               | 37B      |
|                        |           | Nandos                              | 60/61     | La Curls                                          | 7         | Funland                       | 78       |
| Centre Management      | CM        | Noodle Box                          | 65        | Nail Spa                                          | 52        | Hispeed Internet Kiosk        | K7       |
| Parents Room           | ð         | Sushi Guru                          | 4         | HOMEWARES & GIFT                                  | rs        | Keep Fitness                  | 54       |
| FASHION                |           | Sweet Shine                         | 28-29     | Oz Souvenir                                       | 51        | ,<br>Keep Fitness Pilates     | 53       |
| Noni B                 | 58        | Wushiland                           | 29A       | Robins Kitchen                                    | 35        | Matchroom                     | 73       |
| Rockmans               | 59        | Xi'an Fusion                        | 16        | JEWELLERY                                         |           | MotoDojo                      | B4       |
| W Lane                 | 57A       | Zhou's Sichuan                      | 31        | Rhia Collection                                   | 50        | Xtreme Car Wash               | Carpark  |