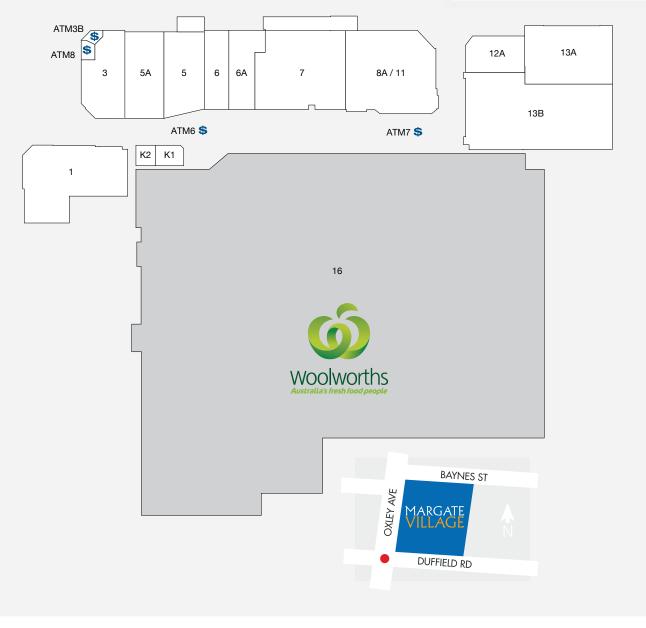

## **MAJORS**

WOOLWORTHS
SUPERMARKET

## **DEMOGRAPHICS**

BLUE COLLAR, OVER 45, GROWING 25-29 SECTOR

47,867

MARKET

TRADE AREA POPULATION

| STORE                   | SHOP NO. | PHONE NO.    | STORE                | SHOP NO. | PHONE NO.    |
|-------------------------|----------|--------------|----------------------|----------|--------------|
| RETAILERS               |          |              | Margate Shoe Repairs | K1       | 0426 442 883 |
| Allure Nail Lab         | 6        | 3284 3738    | Style Cut Studios    | K2       | 0450 887 827 |
| Bakers Delight          | 3        | 3284 8759    | Terry White Chemmart | 13B      | 3284 4041    |
| Bargain Mates           | 7        |              | TSG                  | 5A       | 3889 5359    |
| Bendigo Bank            | 13A      | 3883 2399    | Woolworths           | 16       | 3284 9409    |
| Bottlemart Margate      | 1        | 3283 4217    | ATMS                 |          |              |
| Creative Health Massage | 6A       | 0423 068 551 | ANZ                  | ATM6     |              |
| Le Café Noir            | 12A      | 3284 4902    | CBA                  | ATM8     |              |
| Margate Nextra News     | 8A/11    | 3883 1499    | NAB                  | ATM3B    |              |
| Margate Quality Meats   | 5        | 3283 7016    | RediATM              | ATM7     |              |