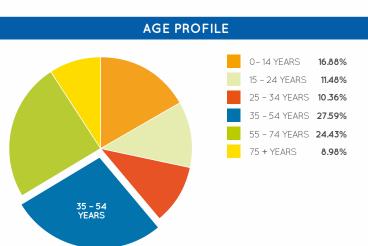

## **DEMOGRAPHICS**

BLUE COLLAR, OVER 45, GROWING 25-29 SECTOR

47,867

MARKET

TRADE AREA POPULATION

| STORE                   | SHOP NO. | PHONE NO.    | STORE                | SHOP NO. | PHONE NO.    |
|-------------------------|----------|--------------|----------------------|----------|--------------|
| RETAILERS               |          |              | Margate Shoe Repairs | K1       | 0426 442 883 |
| Allure Nail Lab         | 6        | 3284 3738    | Style Cut Studios    | K2       | 0450 887 827 |
| Bakers Delight          | 3        | 3284 8759    | Terry White Chemmart | 13B      | 3284 4041    |
| Bargain Mates           | 7        |              | TSG                  | 5A       | 3889 5359    |
| Bendigo Bank            | 13A      | 3883 2399    | Woolworths           | 16       | 3284 9409    |
| Bottlemart Margate      | 1        | 3283 4217    | ATMS                 |          |              |
| Creative Health Massage | 6A       | 0423 068 551 | ANZ                  | ATM6     |              |
| Le Café Noir            | 12A      | 3284 4902    | CBA                  | ATM8     |              |
| Margate Nextra News     | 8A/11    | 3883 1499    | NAB                  | ATM3B    |              |
| Margate Quality Meats   | 5        | 3283 7016    | RediATM              | ATM7     |              |